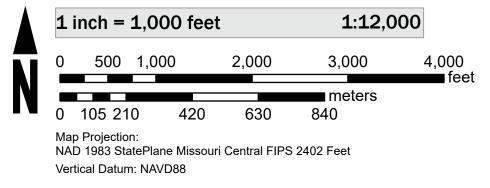

## SCALE

93°36'0"W

For information and questions about this Flood Insurance Rate Map (FIRM), available effective flood hazard

Service Center website at https://msc.fema.gov. Available products may include previously issued Letters of Map Change, a Flood Insurance Study Report, and/or digital versions of this map. Many of these products can be downloaded from the website. Communities annexing land on adjacent FIRM panels