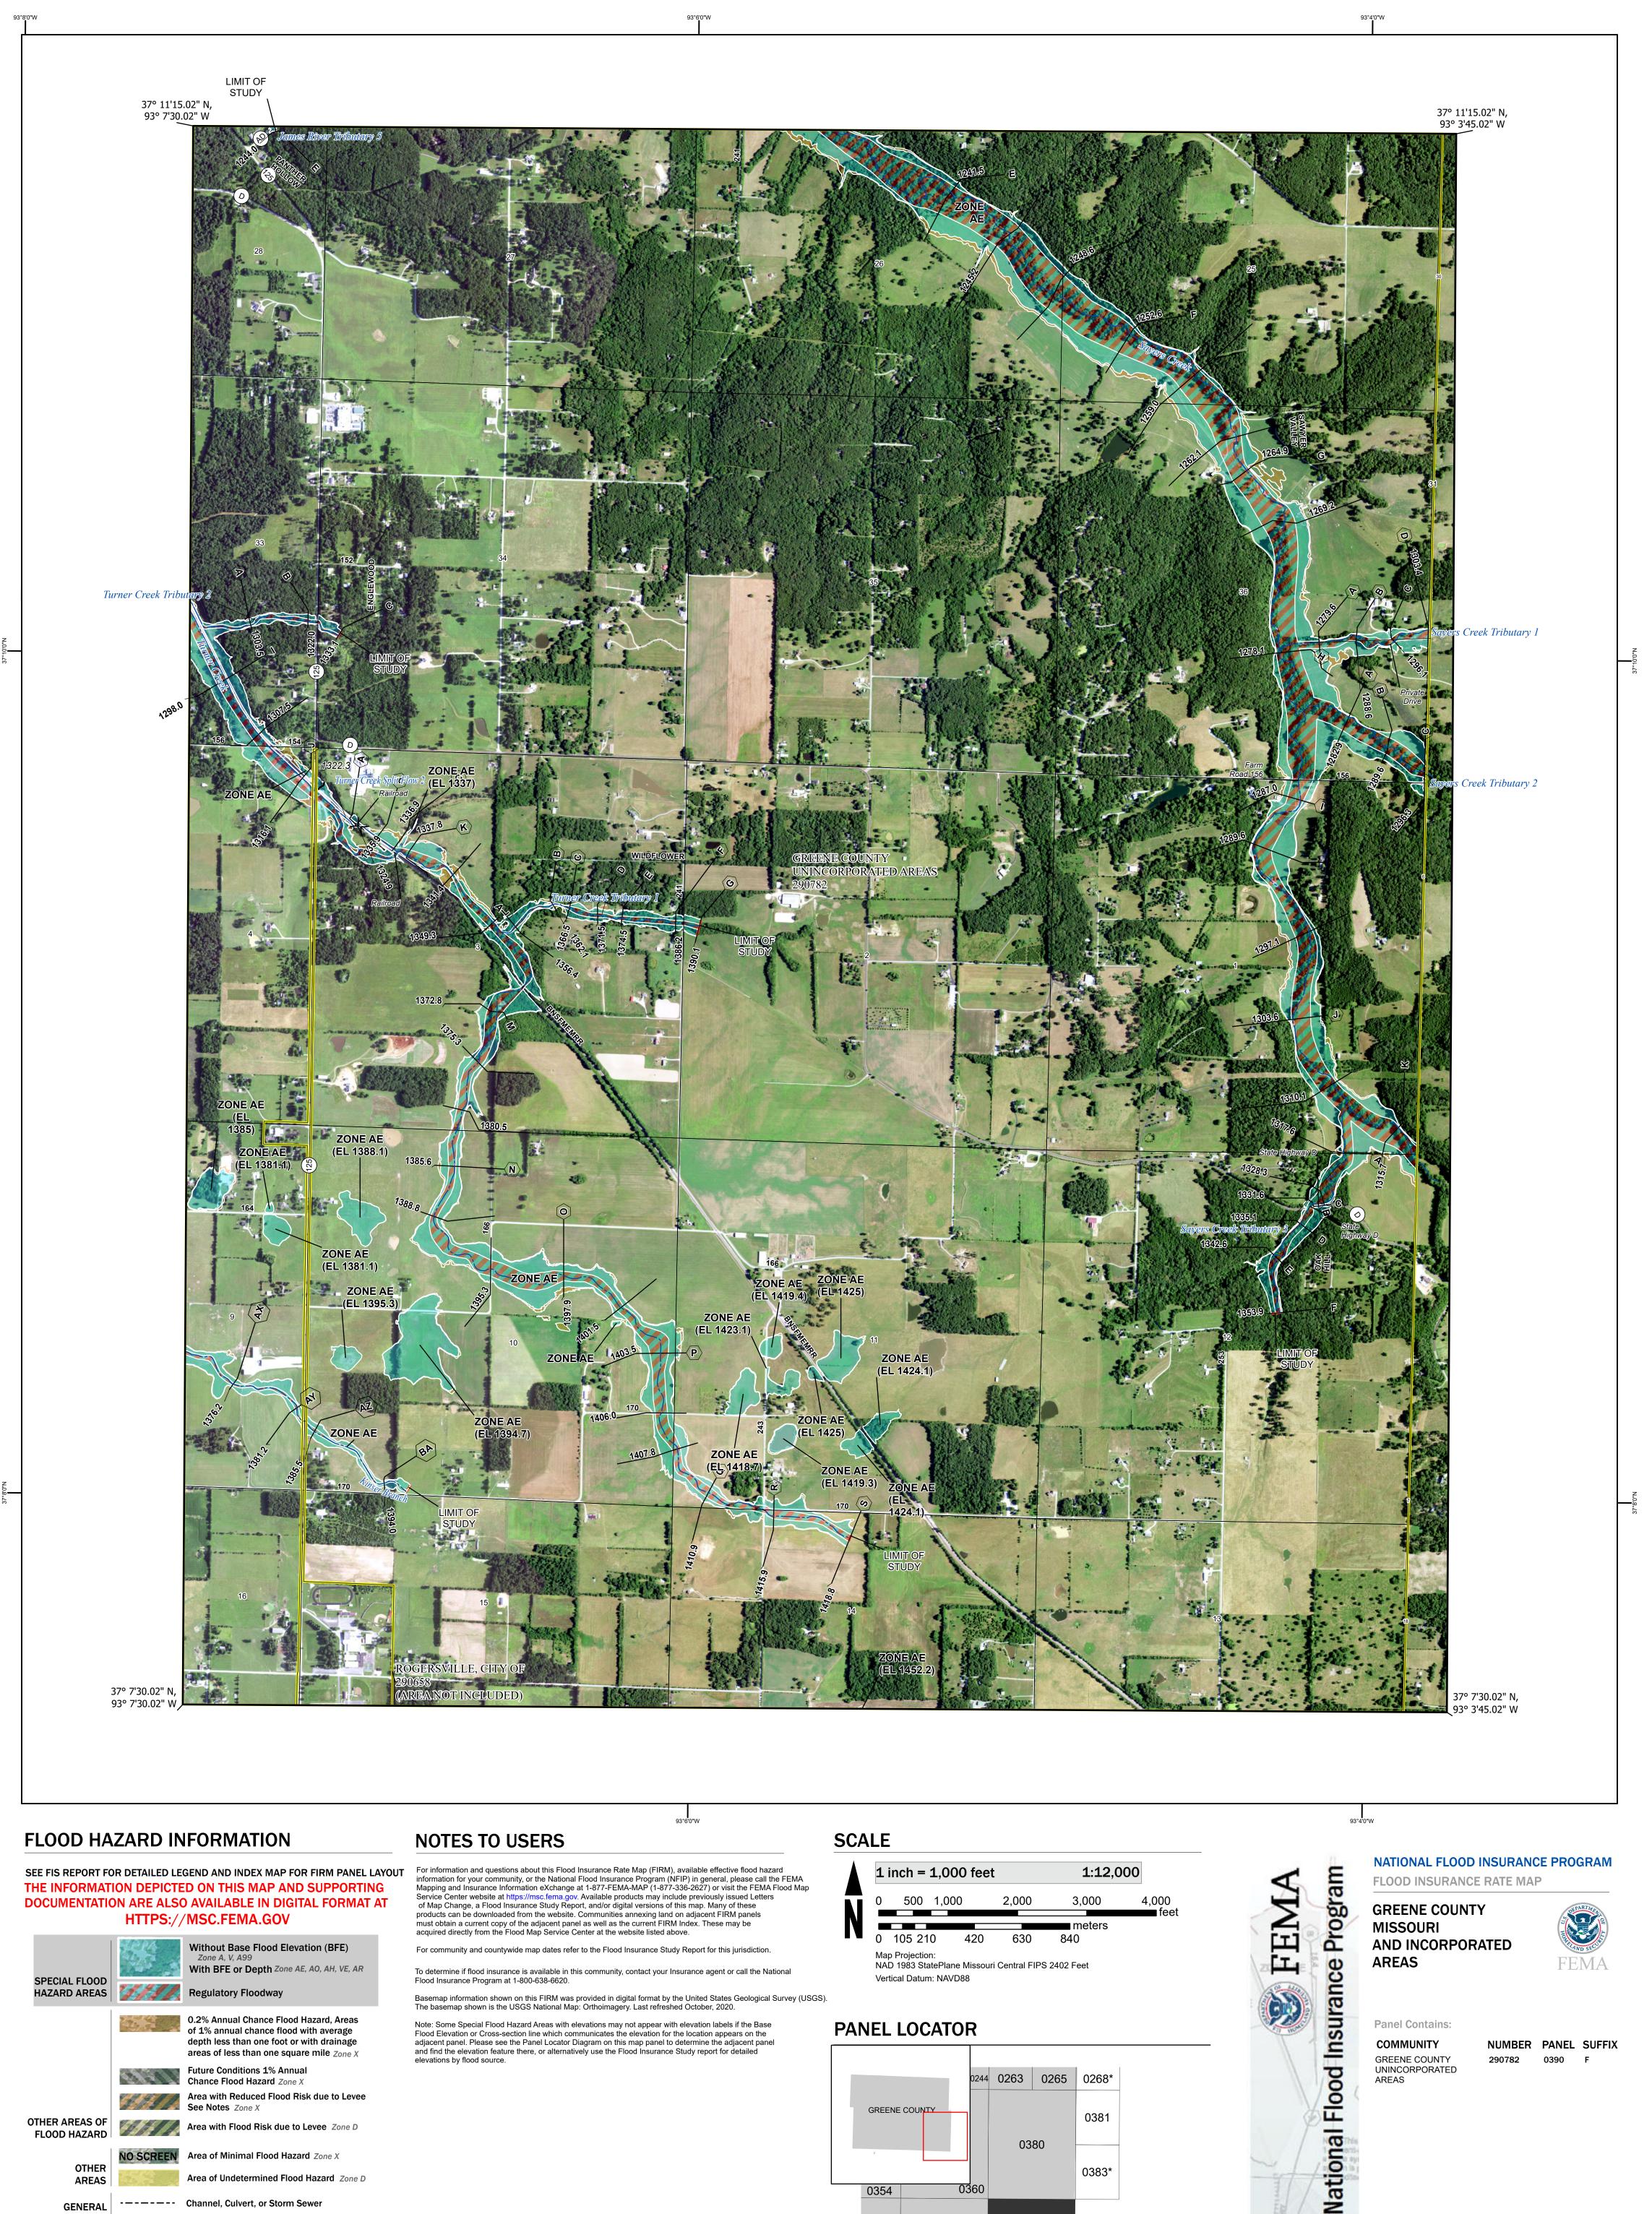

Note: Some Special Flood Hazard Areas with elevations may not appear with elevation labels if the Base Flood Elevation or Cross-section line which communicates the elevation for the location appears on the adjacent panel. Please see the Panel Locator Diagram on this map panel to determine the adjacent panel and find the elevation feature there, or alternatively use the Flood Insurance Study report for detailed elevations by flood source.