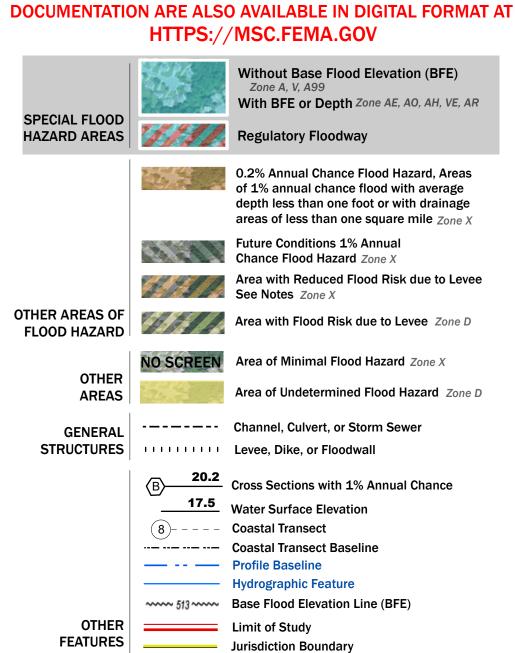

Note: Some Special Flood Hazard Areas with elevations may not appear with elevation labels if the Base Flood Elevation or Cross-section line which communicates the elevation for the location appears on the adjacent panel. Please see the Panel Locator Diagram on this map panel to determine the adjacent panel and find the elevation feature there, or alternatively use the Flood Insurance Study report for detailed elevations by flood source.