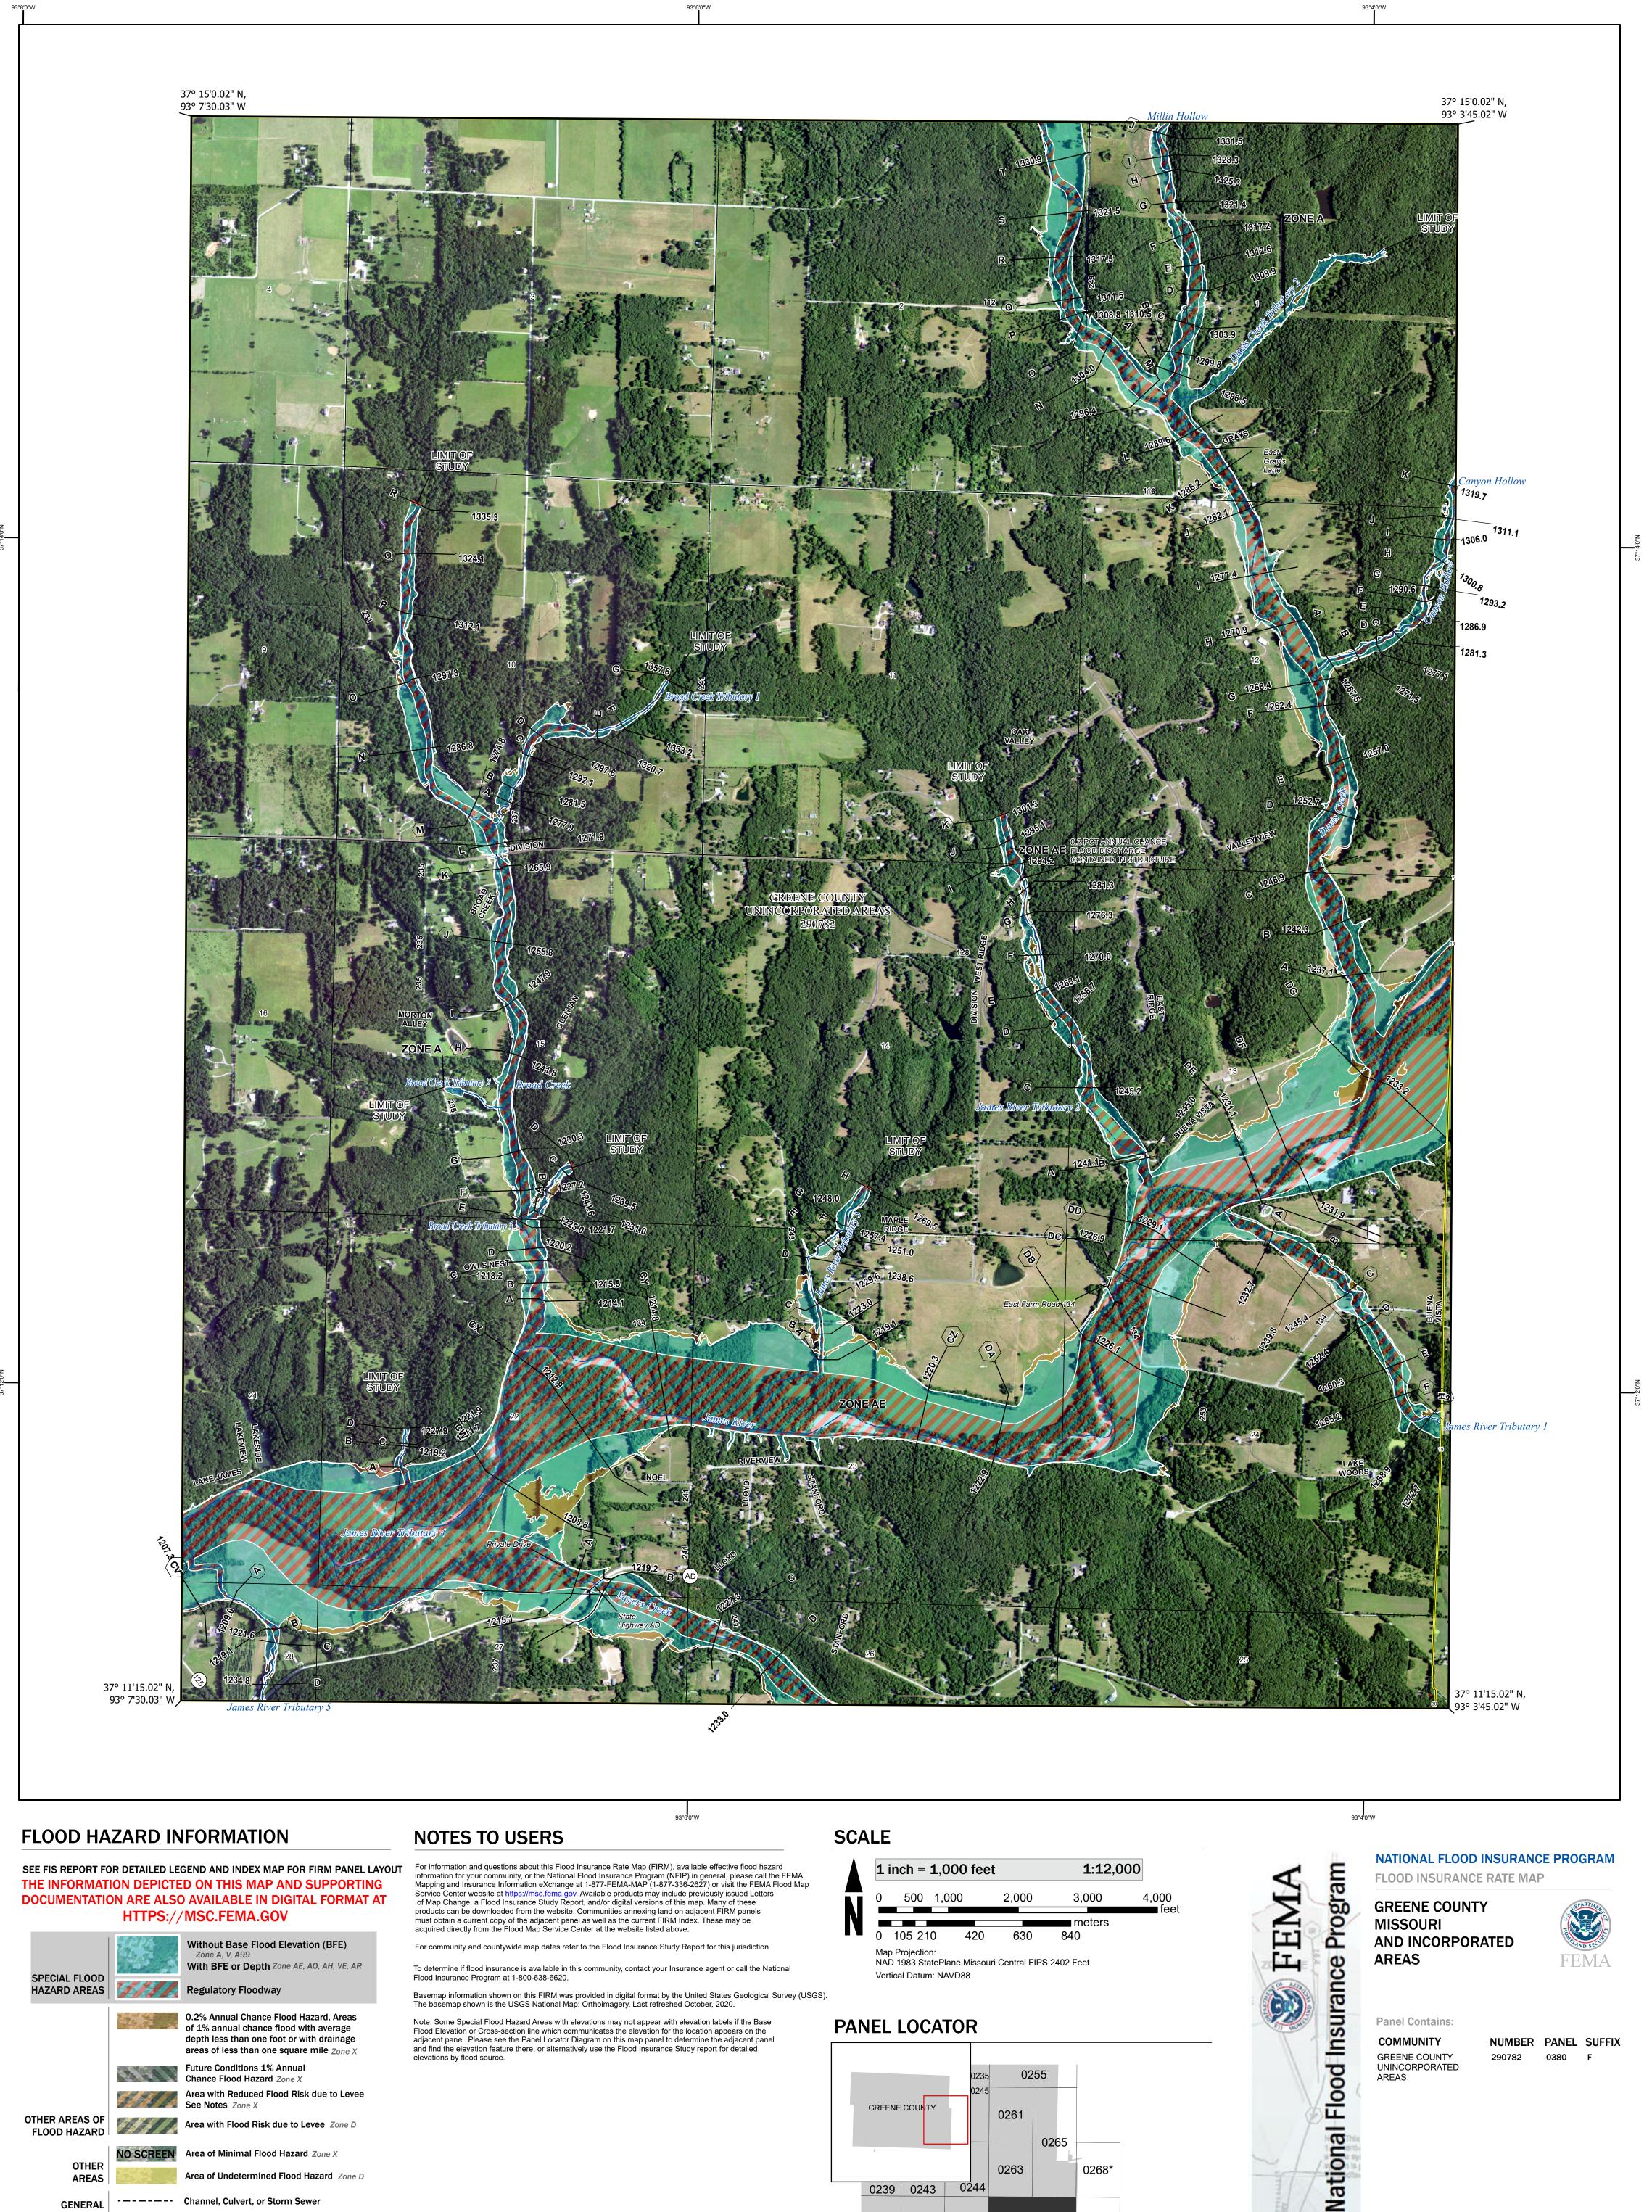

To determine if flood insurance is available in this community, contact your Insurance agent or call the National Flood Insurance Program at 1-800-638-6620.

Basemap information shown on this FIRM was provided in digital format by the United States Geological Survey (USGS). The basemap shown is the USGS National Map: Orthoimagery. Last refreshed October, 2020.

Note: Some Special Flood Hazard Areas with elevations may not appear with elevation labels if the Base Flood Elevation or Cross-section line which communicates the elevation for the location appears on the adjacent panel. Please see the Panel Locator Diagram on this map panel to determine the adjacent panel and find the elevation feature there, or alternatively use the Flood Insurance Study report for detailed elevations by flood source.