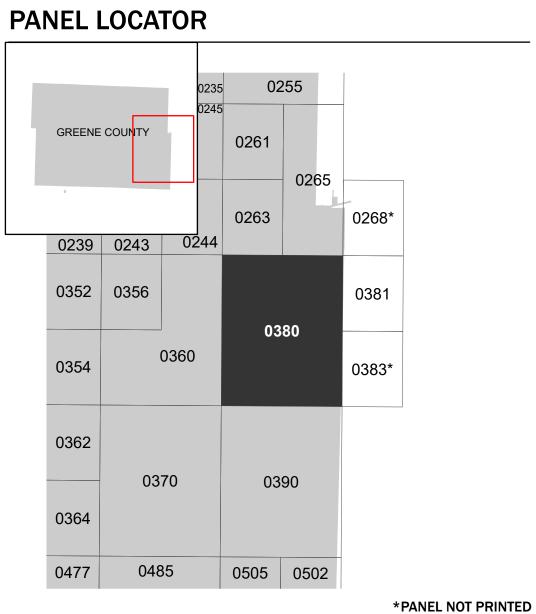

Note: Some Special Flood Hazard Areas with elevations may not appear with elevation labels if the Base Flood Elevation or Cross-section line which communicates the elevation for the location appears on the adjacent panel. Please see the Panel Locator Diagram on this map panel to determine the adjacent panel and find the elevation feature there, or alternatively use the Flood Insurance Study report for detailed elevations by flood source.