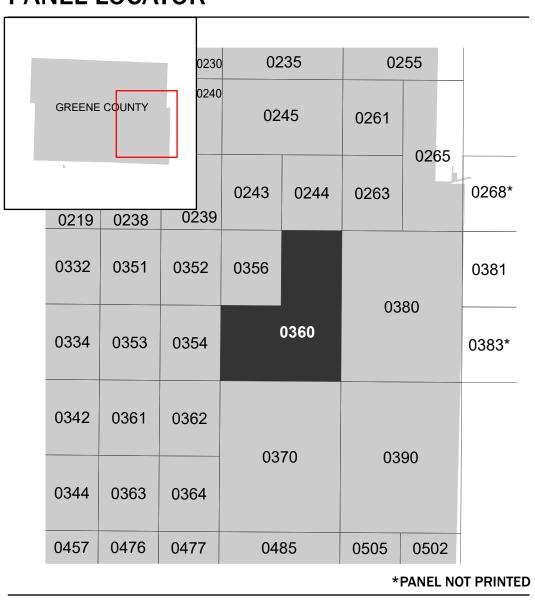

## PANEL LOCATOR

**Panel Contains:** 

AREAS

COMMUNITY GREENE COUNTY UNINCORPORATED

NUMBER PANEL SUFFIX 290782 0360 F

MAP NUMBER 29077C0360F **EFFECTIVE DATE Prelim Issue Date: 11/18/2022**