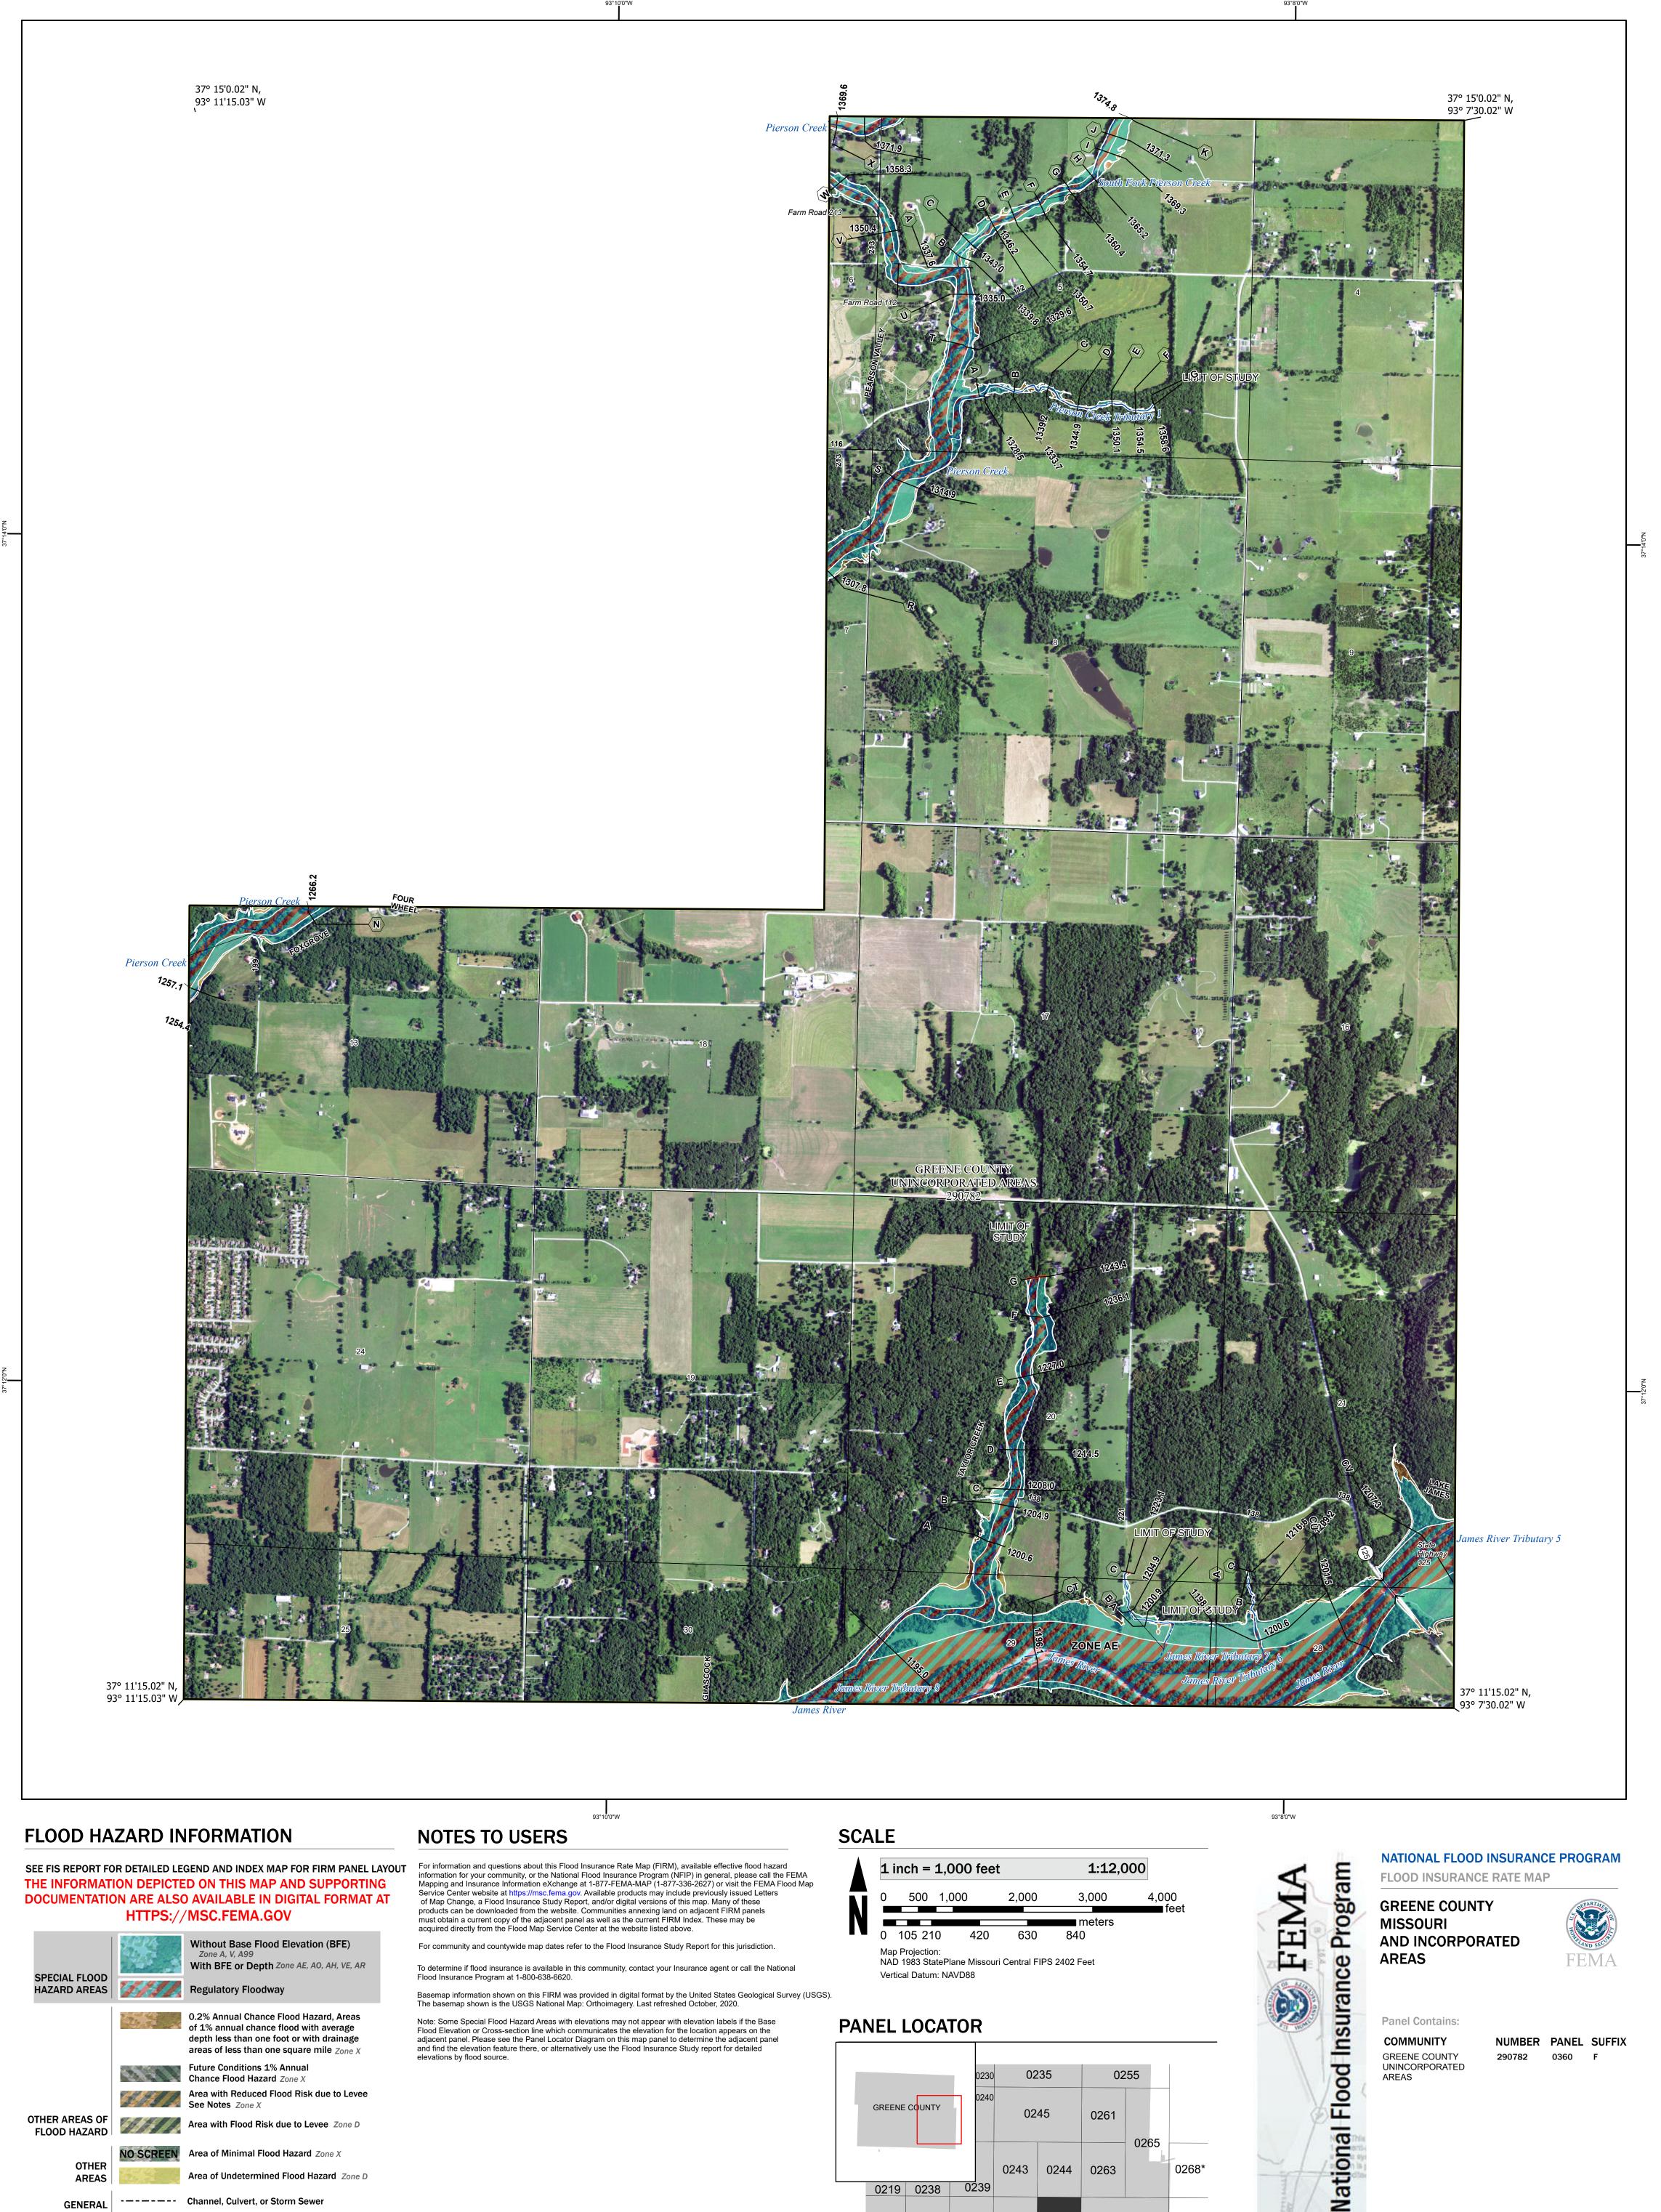

Note: Some Special Flood Hazard Areas with elevations may not appear with elevation labels if the Base Flood Elevation or Cross-section line which communicates the elevation for the location appears on the adjacent panel. Please see the Panel Locator Diagram on this map panel to determine the adjacent panel and find the elevation feature there, or alternatively use the Flood Insurance Study report for detailed elevations by flood source.