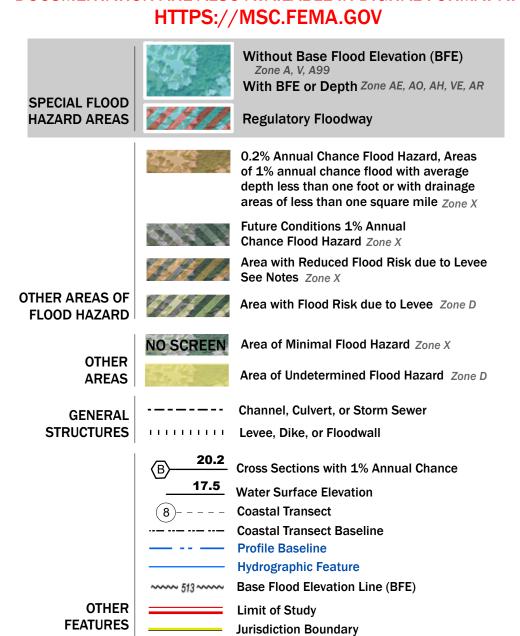

Note: Some Special Flood Hazard Areas with elevations may not appear with elevation labels if the Base Flood Elevation or Cross-section line which communicates the elevation for the location appears on the adjacent panel. Please see the Panel Locator Diagram on this map panel to determine the adjacent panel and find the elevation feature there, or alternatively use the Flood Insurance Study report for detailed elevations by flood source.