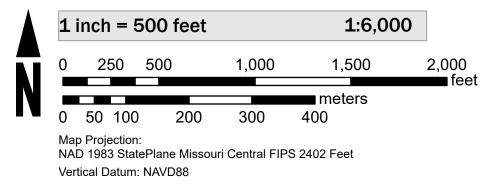

#### PANEL LOCATOR

SCALE

|          | 023  | 8 0239 | 0243 | 0244 |
|----------|------|--------|------|------|
| GREENE ( |      | 0352   | 0356 |      |
| 0334     | 0353 | 0354   | 0360 |      |
| 0342     | 0361 | 0362   | 0370 |      |
| 0344     | 0363 | 0364   |      |      |