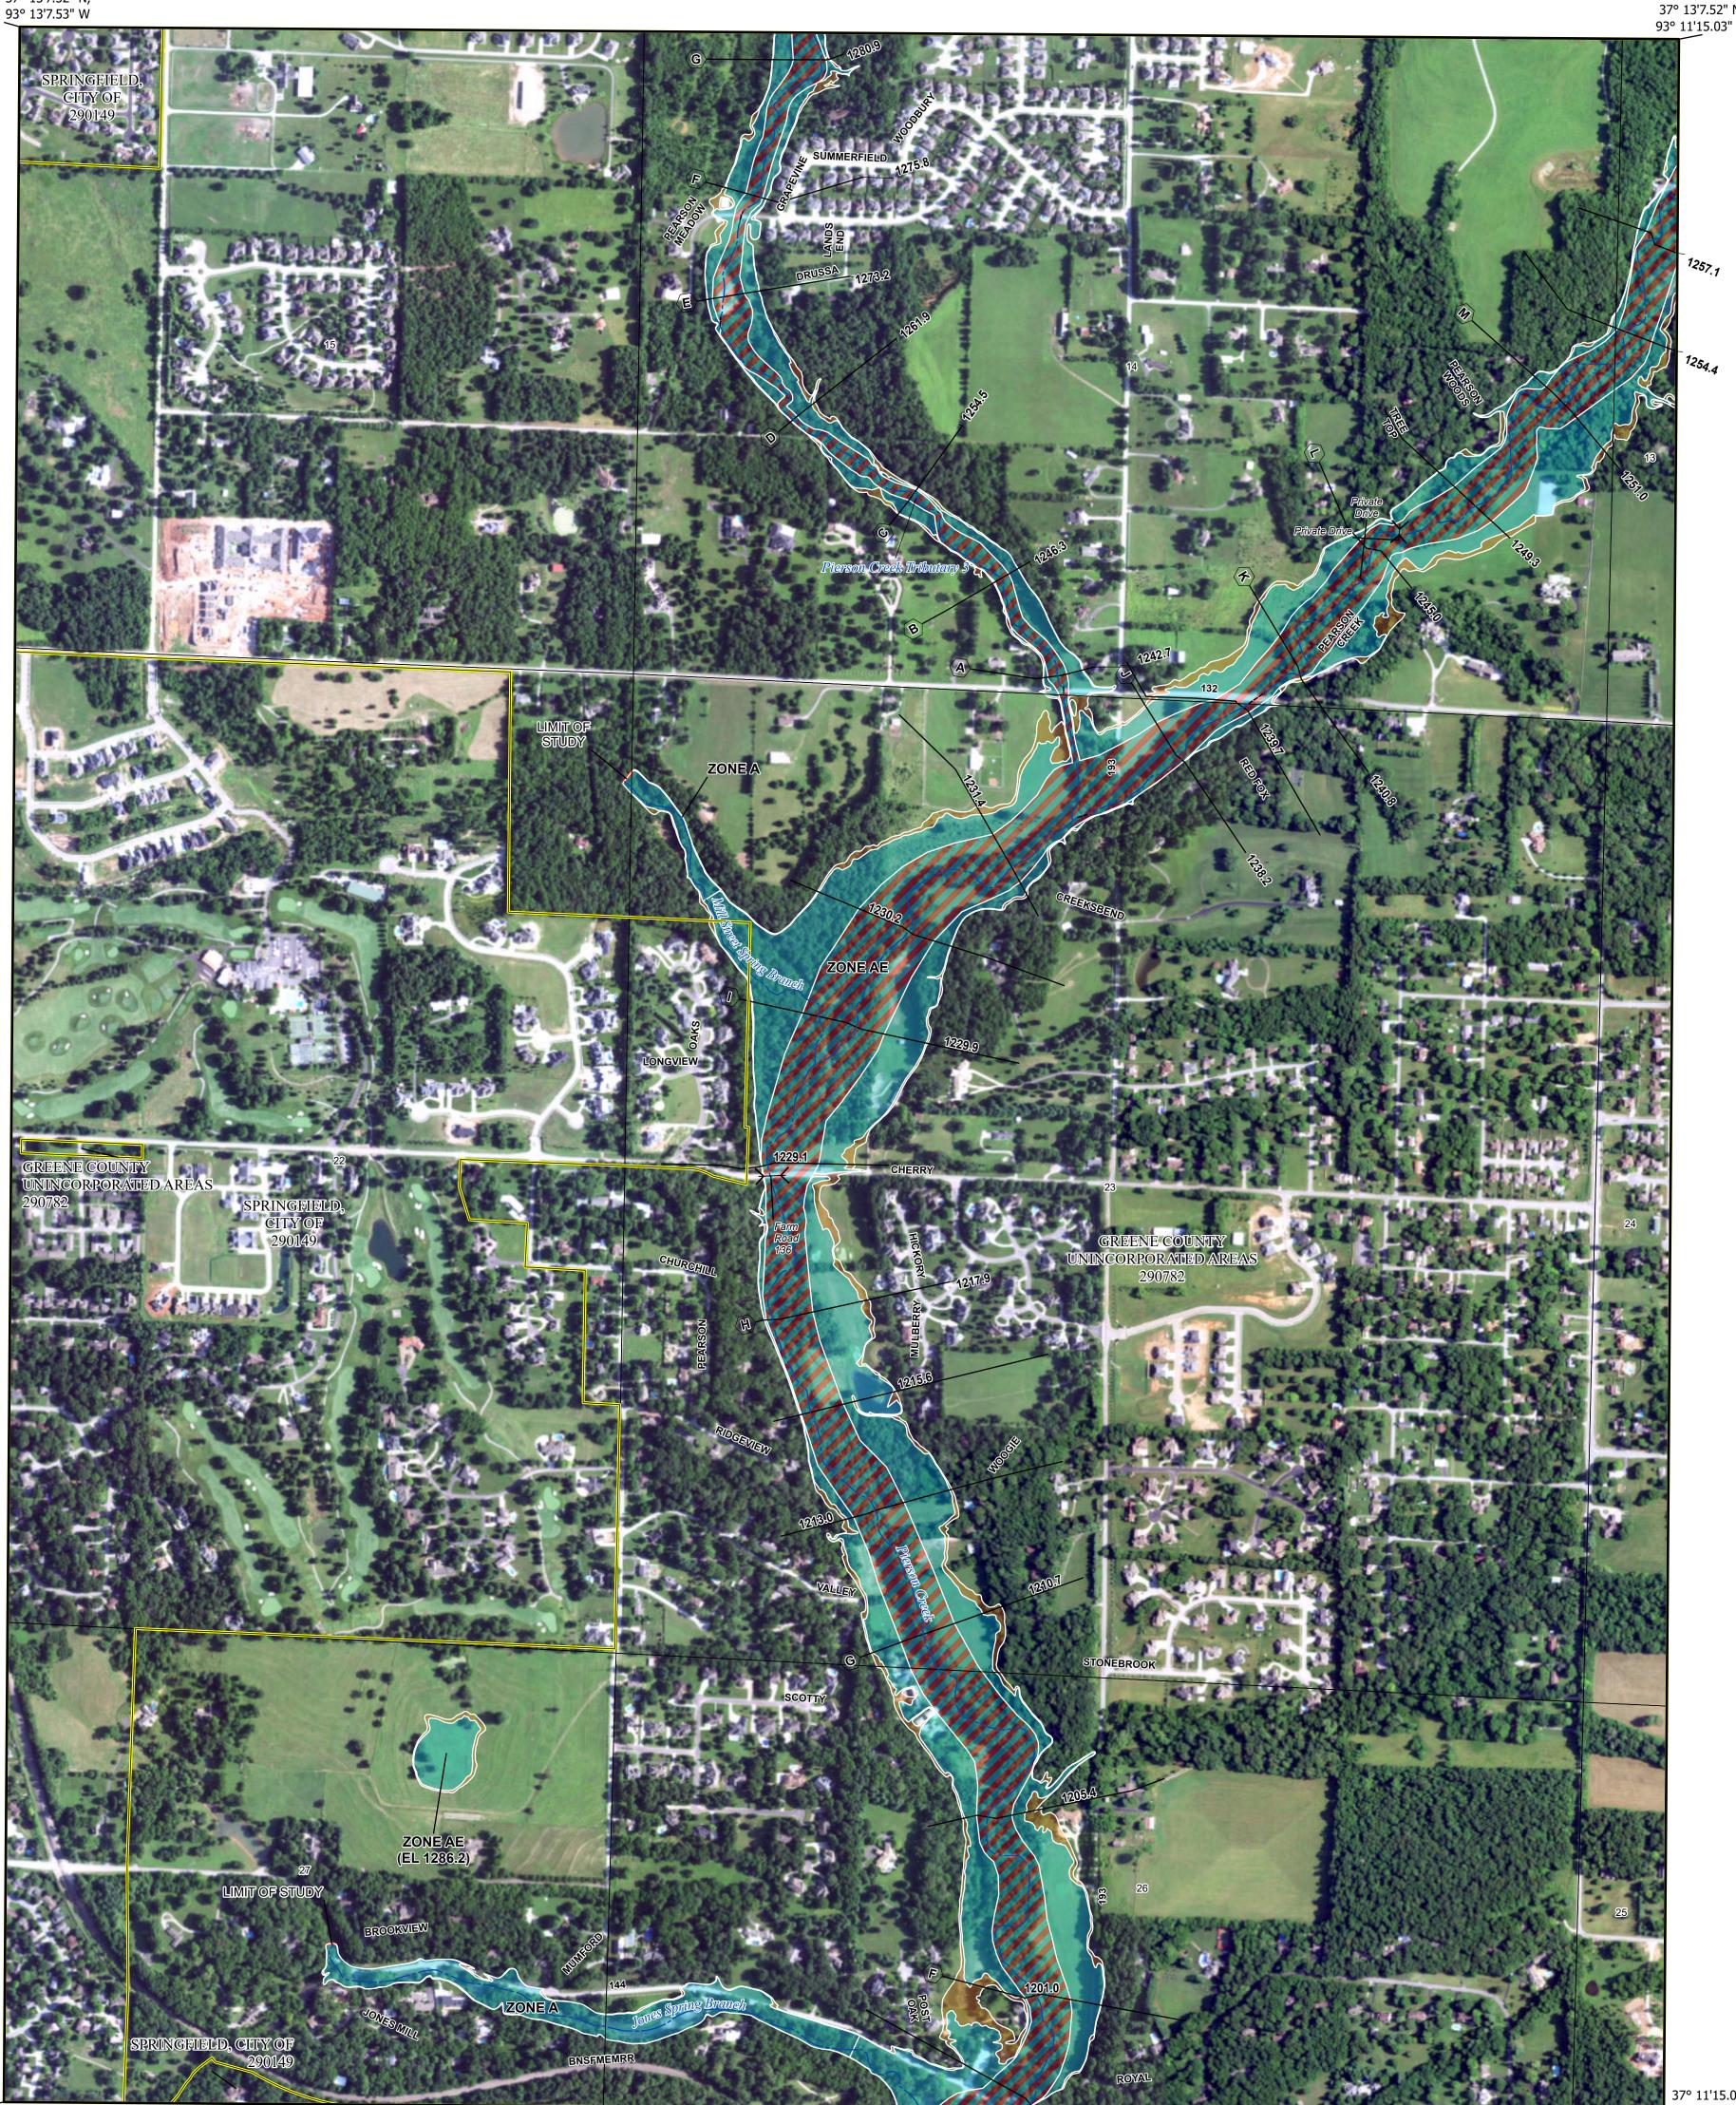

#### **FLOOD HAZARD INFORMATION**

### **NOTES TO USERS**

For information and questions about this Flood Insurance Rate Map (FIRM), available effective flood hazard

information for your community, or the National Flood Insurance Program (NFIP) in general, please call the FEMA Mapping and Insurance Information eXchange at 1-877-FEMA-MAP (1-877-336-2627) or visit the FEMA Flood Map Service Center website at https://msc.fema.gov. Available products may include previously issued Letters of Map Change, a Flood Insurance Study Report, and/or digital versions of this map. Many of these products can be downloaded from the website. Communities annexing land on adjacent FIRM panels

SEE FIS REPORT FOR DETAILED LEGEND AND INDEX MAP FOR FIRM PANEL LAYOUT THE INFORMATION DEPICTED ON THIS MAP AND SUPPORTING DOCUMENTATION ARE ALSO AVAILABLE IN DIGITAL FORMAT AT HTTPS://MSC.FEMA.GOV