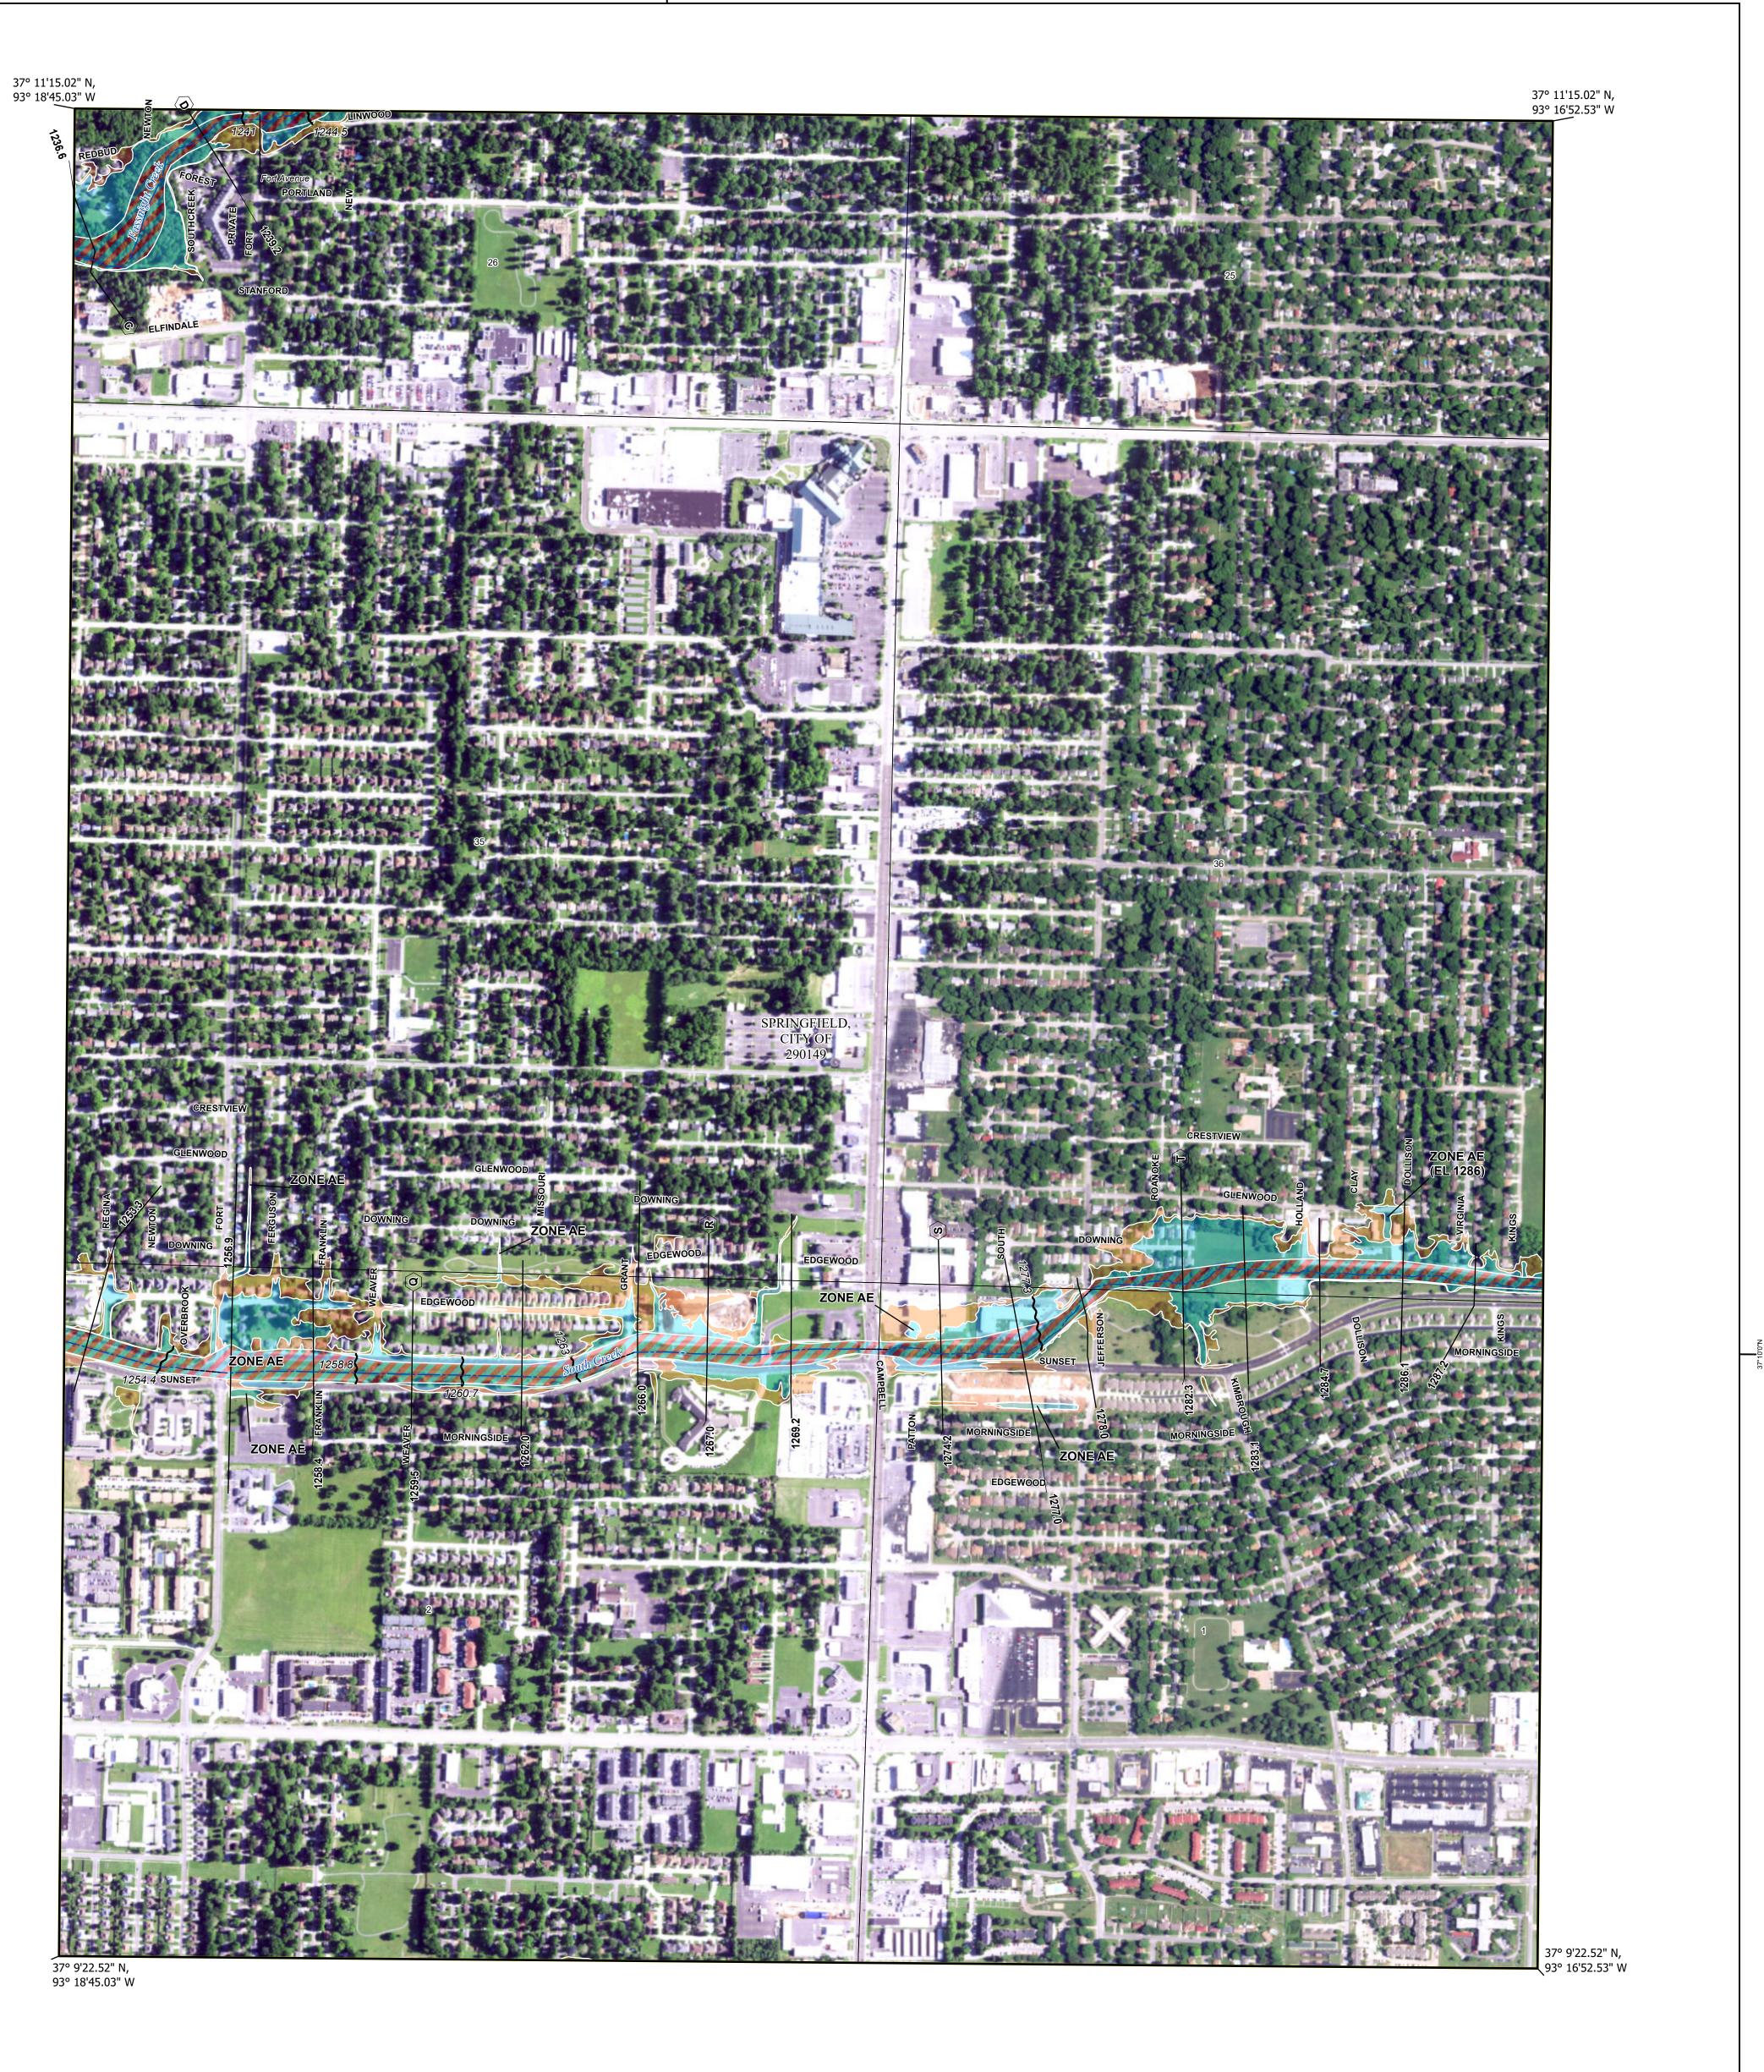

## FLOOD HAZARD INFORMATION

SEE FIS REPORT FOR DETAILED LEGEND AND INDEX MAP FOR FIRM PANEL LAYOUT THE INFORMATION DEPICTED ON THIS MAP AND SUPPORTING

Note: Some Special Flood Hazard Areas with elevations may not appear with elevation labels if the Base Flood Elevation or Cross-section line which communicates the elevation for the location appears on the adjacent panel. Please see the Panel Locator Diagram on this map panel to determine the adjacent panel and find the elevation feature there, or alternatively use the Flood Insurance Study report for detailed elevations by flood source.