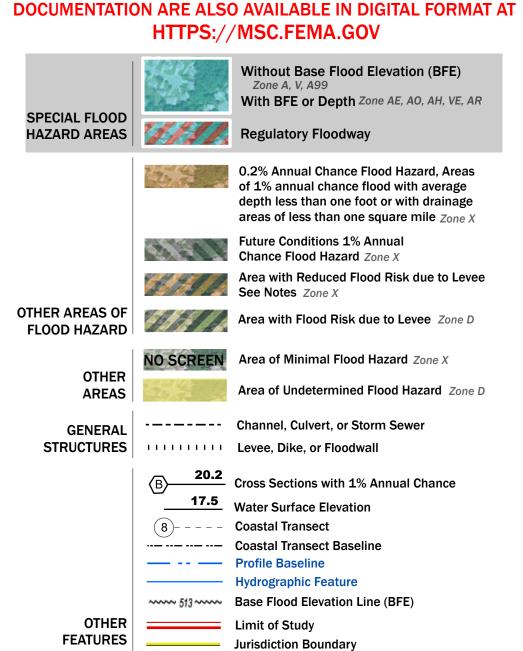

## FLOOD HAZARD INFORMATION

SEE FIS REPORT FOR DETAILED LEGEND AND INDEX MAP FOR FIRM PANEL LAYOUT THE INFORMATION DEPICTED ON THIS MAP AND SUPPORTING

Note: Some Special Flood Hazard Areas with elevations may not appear with elevation labels if the Base Flood Elevation or Cross-section line which communicates the elevation for the location appears on the adjacent panel. Please see the Panel Locator Diagram on this map panel to determine the adjacent panel and find the elevation feature there, or alternatively use the Flood Insurance Study report for detailed elevations by flood source.