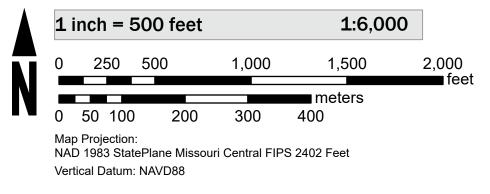

# SCALE

93°18'0"W

For information and questions about this Flood Insurance Rate Map (FIRM), available effective flood hazard

Service Center website at https://msc.fema.gov. Available products may include previously issued Letters of Map Change, a Flood Insurance Study Report, and/or digital versions of this map. Many of these products can be downloaded from the website. Communities annexing land on adjacent FIRM panels