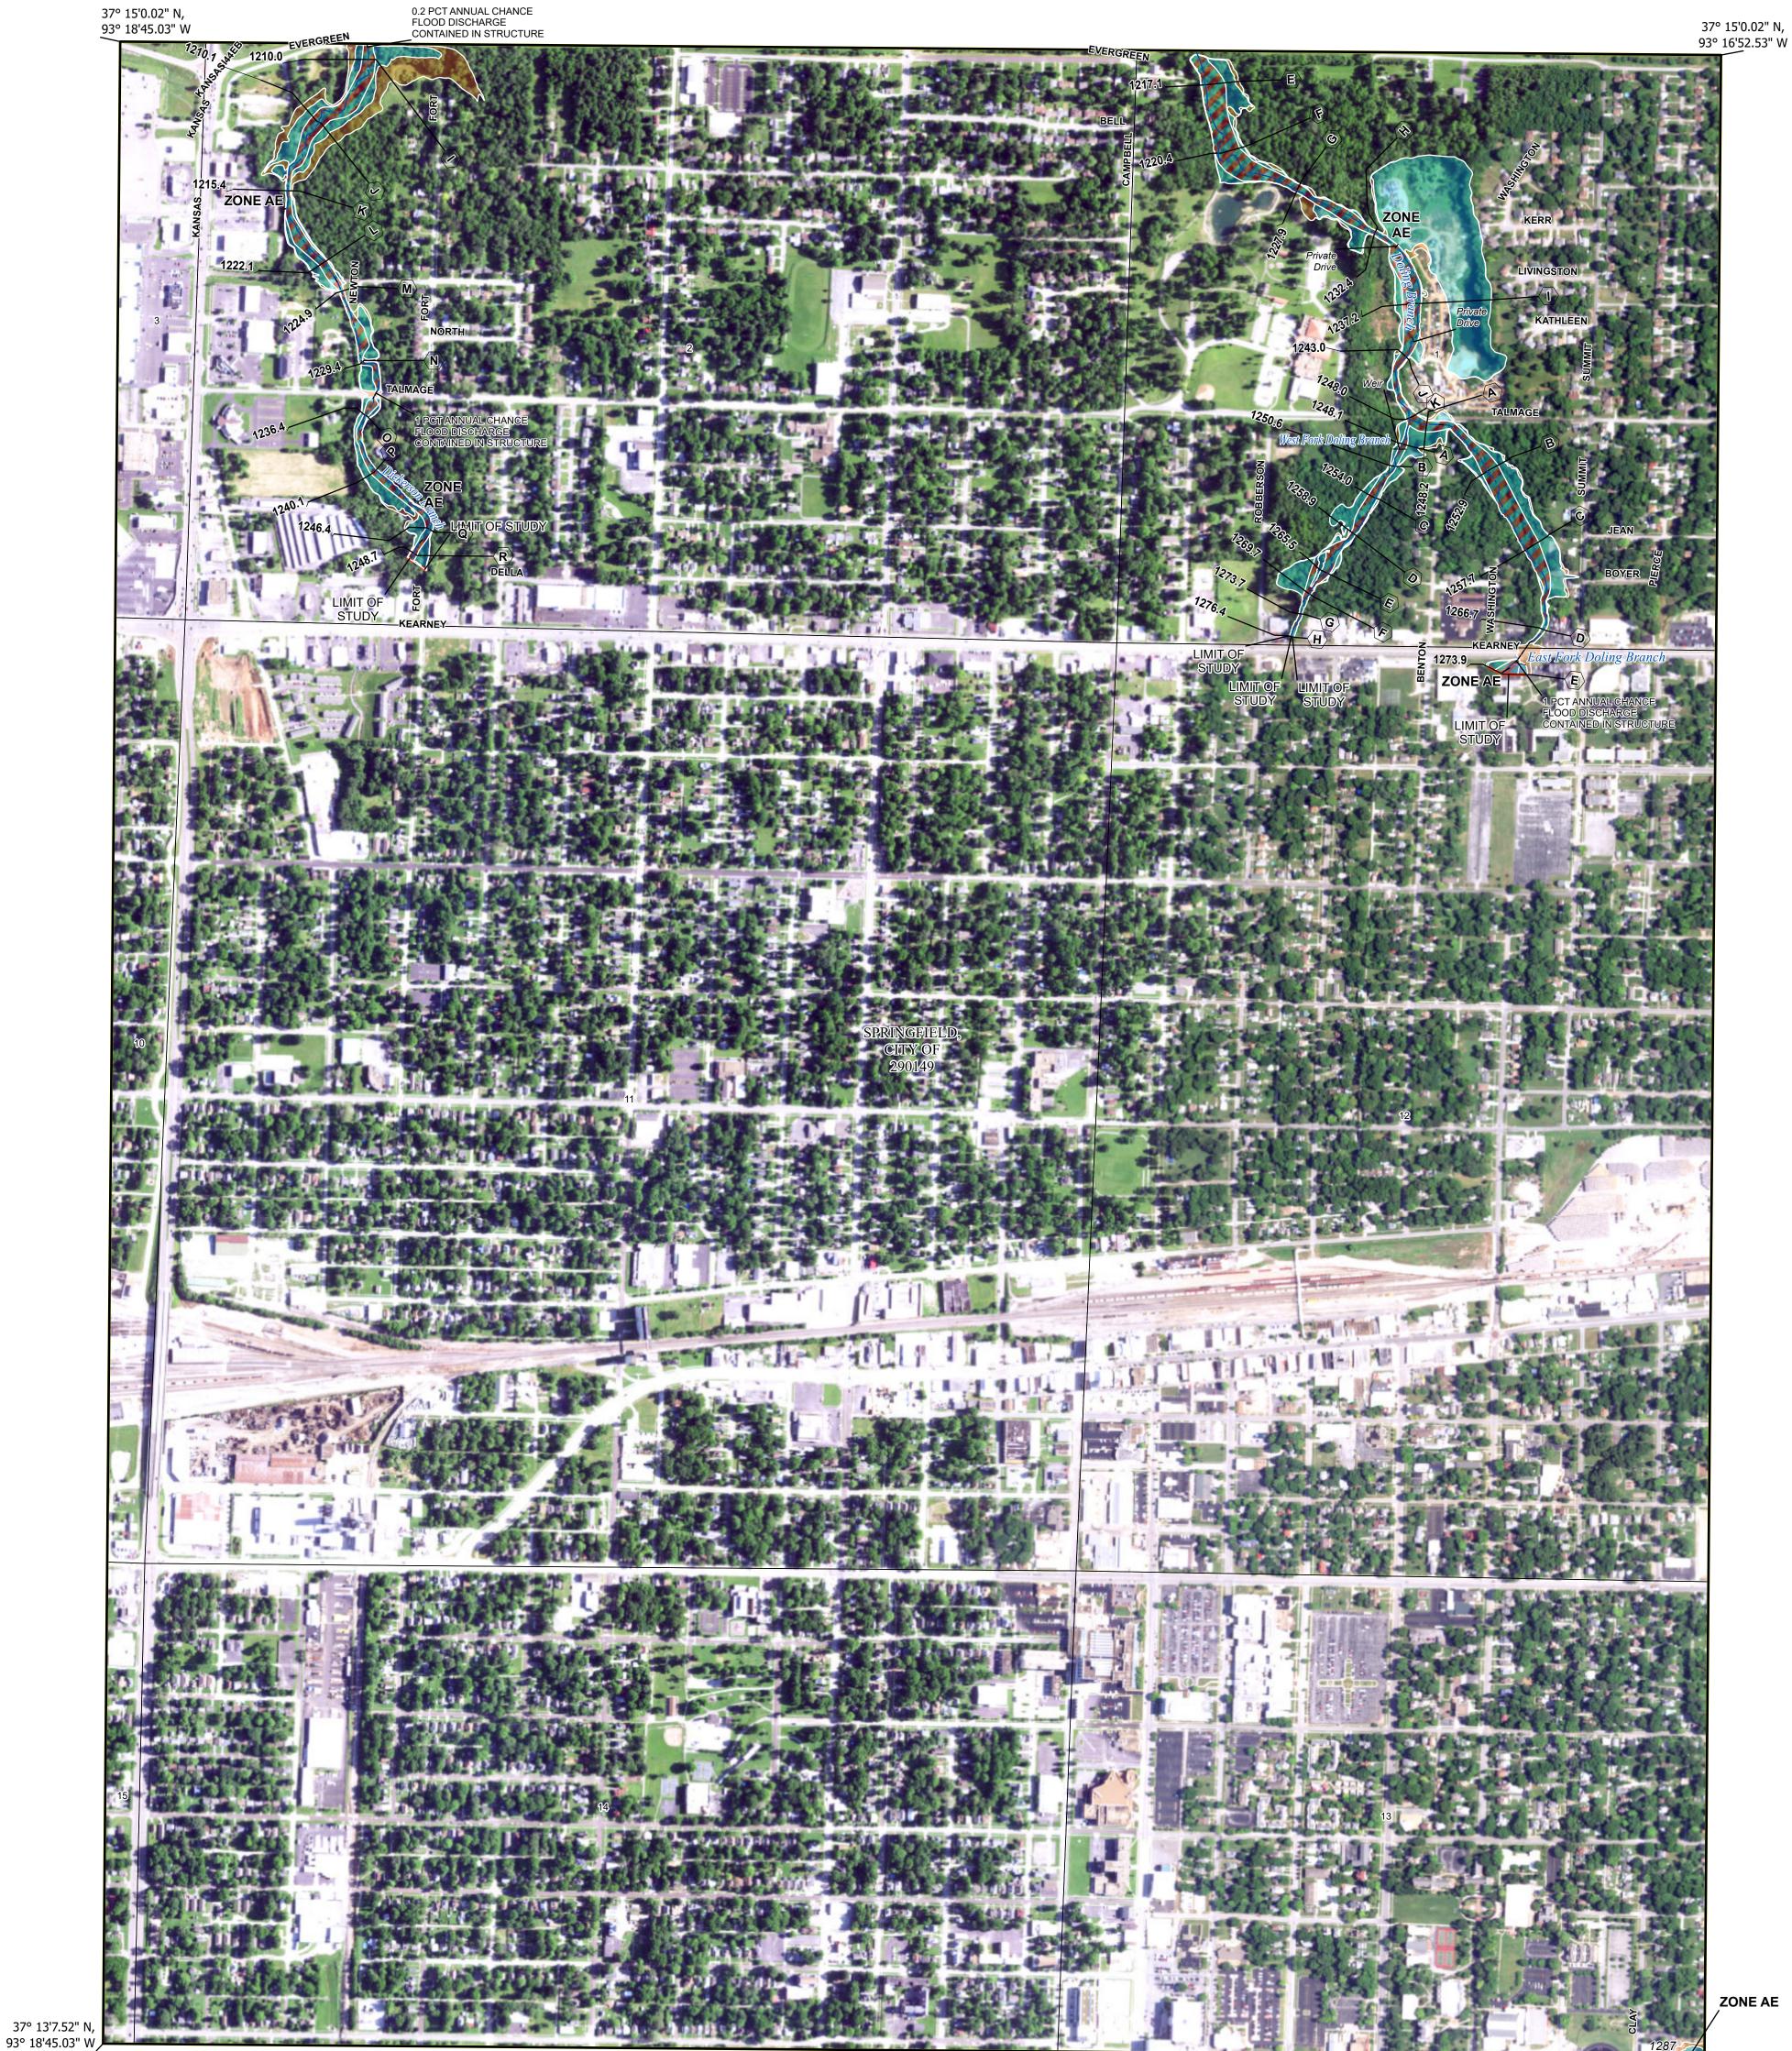

### PANEL LOCATOR

NATIONAL FLOOD INSURANCE PROGRAM National Flood Insurance Program **FEMA** FLOOD INSURANCE RATE MAP **GREENE COUNTY** MISSOURI AND INCORPORATED AREAS **Panel Contains:** COMMUNITY SPRINGFIELD CITY OF

> MAP NUMBER 29077C0331F **EFFECTIVE DATE** Prelim Issue Date: 11/18/2022

NUMBER PANEL SUFFIX 290149 0331 F