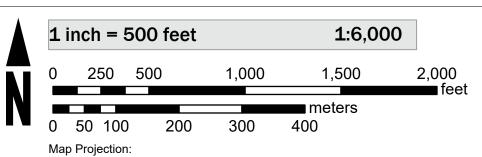

## **SCALE**

NAD 1983 StatePlane Missouri Central FIPS 2402 Feet Vertical Datum: NAVD88