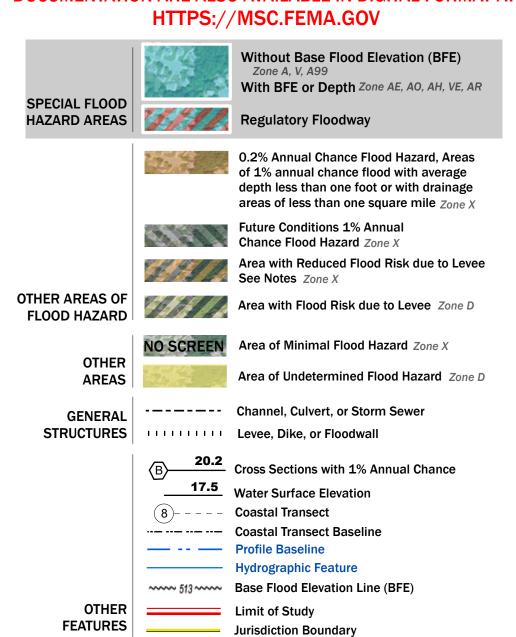

## FLOOD HAZARD INFORMATION

SEE FIS REPORT FOR DETAILED LEGEND AND INDEX MAP FOR FIRM PANEL LAYOUT THE INFORMATION DEPICTED ON THIS MAP AND SUPPORTING DOCUMENTATION ARE ALSO AVAILABLE IN DIGITAL FORMAT AT

Note: Some Special Flood Hazard Areas with elevations may not appear with elevation labels if the Base Flood Elevation or Cross-section line which communicates the elevation for the location appears on the adjacent panel. Please see the Panel Locator Diagram on this map panel to determine the adjacent panel and find the elevation feature there, or alternatively use the Flood Insurance Study report for detailed elevations by flood source.