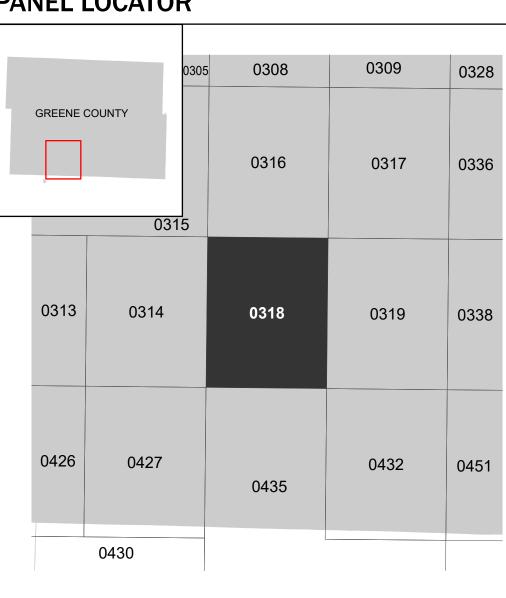

Note: Some Special Flood Hazard Areas with elevations may not appear with elevation labels if the Base Flood Elevation or Cross-section line which communicates the elevation for the location appears on the adjacent panel. Please see the Panel Locator Diagram on this map panel to determine the adjacent panel and find the elevation feature there, or alternatively use the Flood Insurance Study report for detailed elevations by flood source.

## **PANEL LOCATOR**

NATIONAL FLOOD INSURANCE PROGRAM

FLOOD INSURANCE RATE MAP

**GREENE COUNTY MISSOURI** AND INCORPORATED

| nel | Contains: |  |
|-----|-----------|--|

**AREAS** 

National Flood Insurance Program