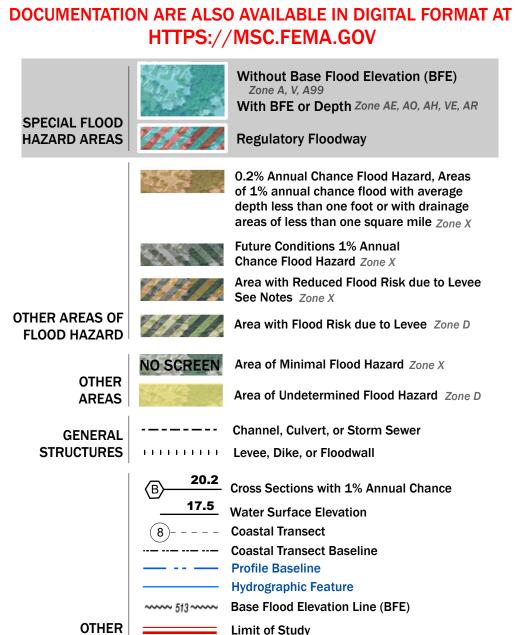

## FLOOD HAZARD INFORMATION

SEE FIS REPORT FOR DETAILED LEGEND AND INDEX MAP FOR FIRM PANEL LAYOUT THE INFORMATION DEPICTED ON THIS MAP AND SUPPORTING

Limit of Study

Jurisdiction Boundary

**FEATURES** 