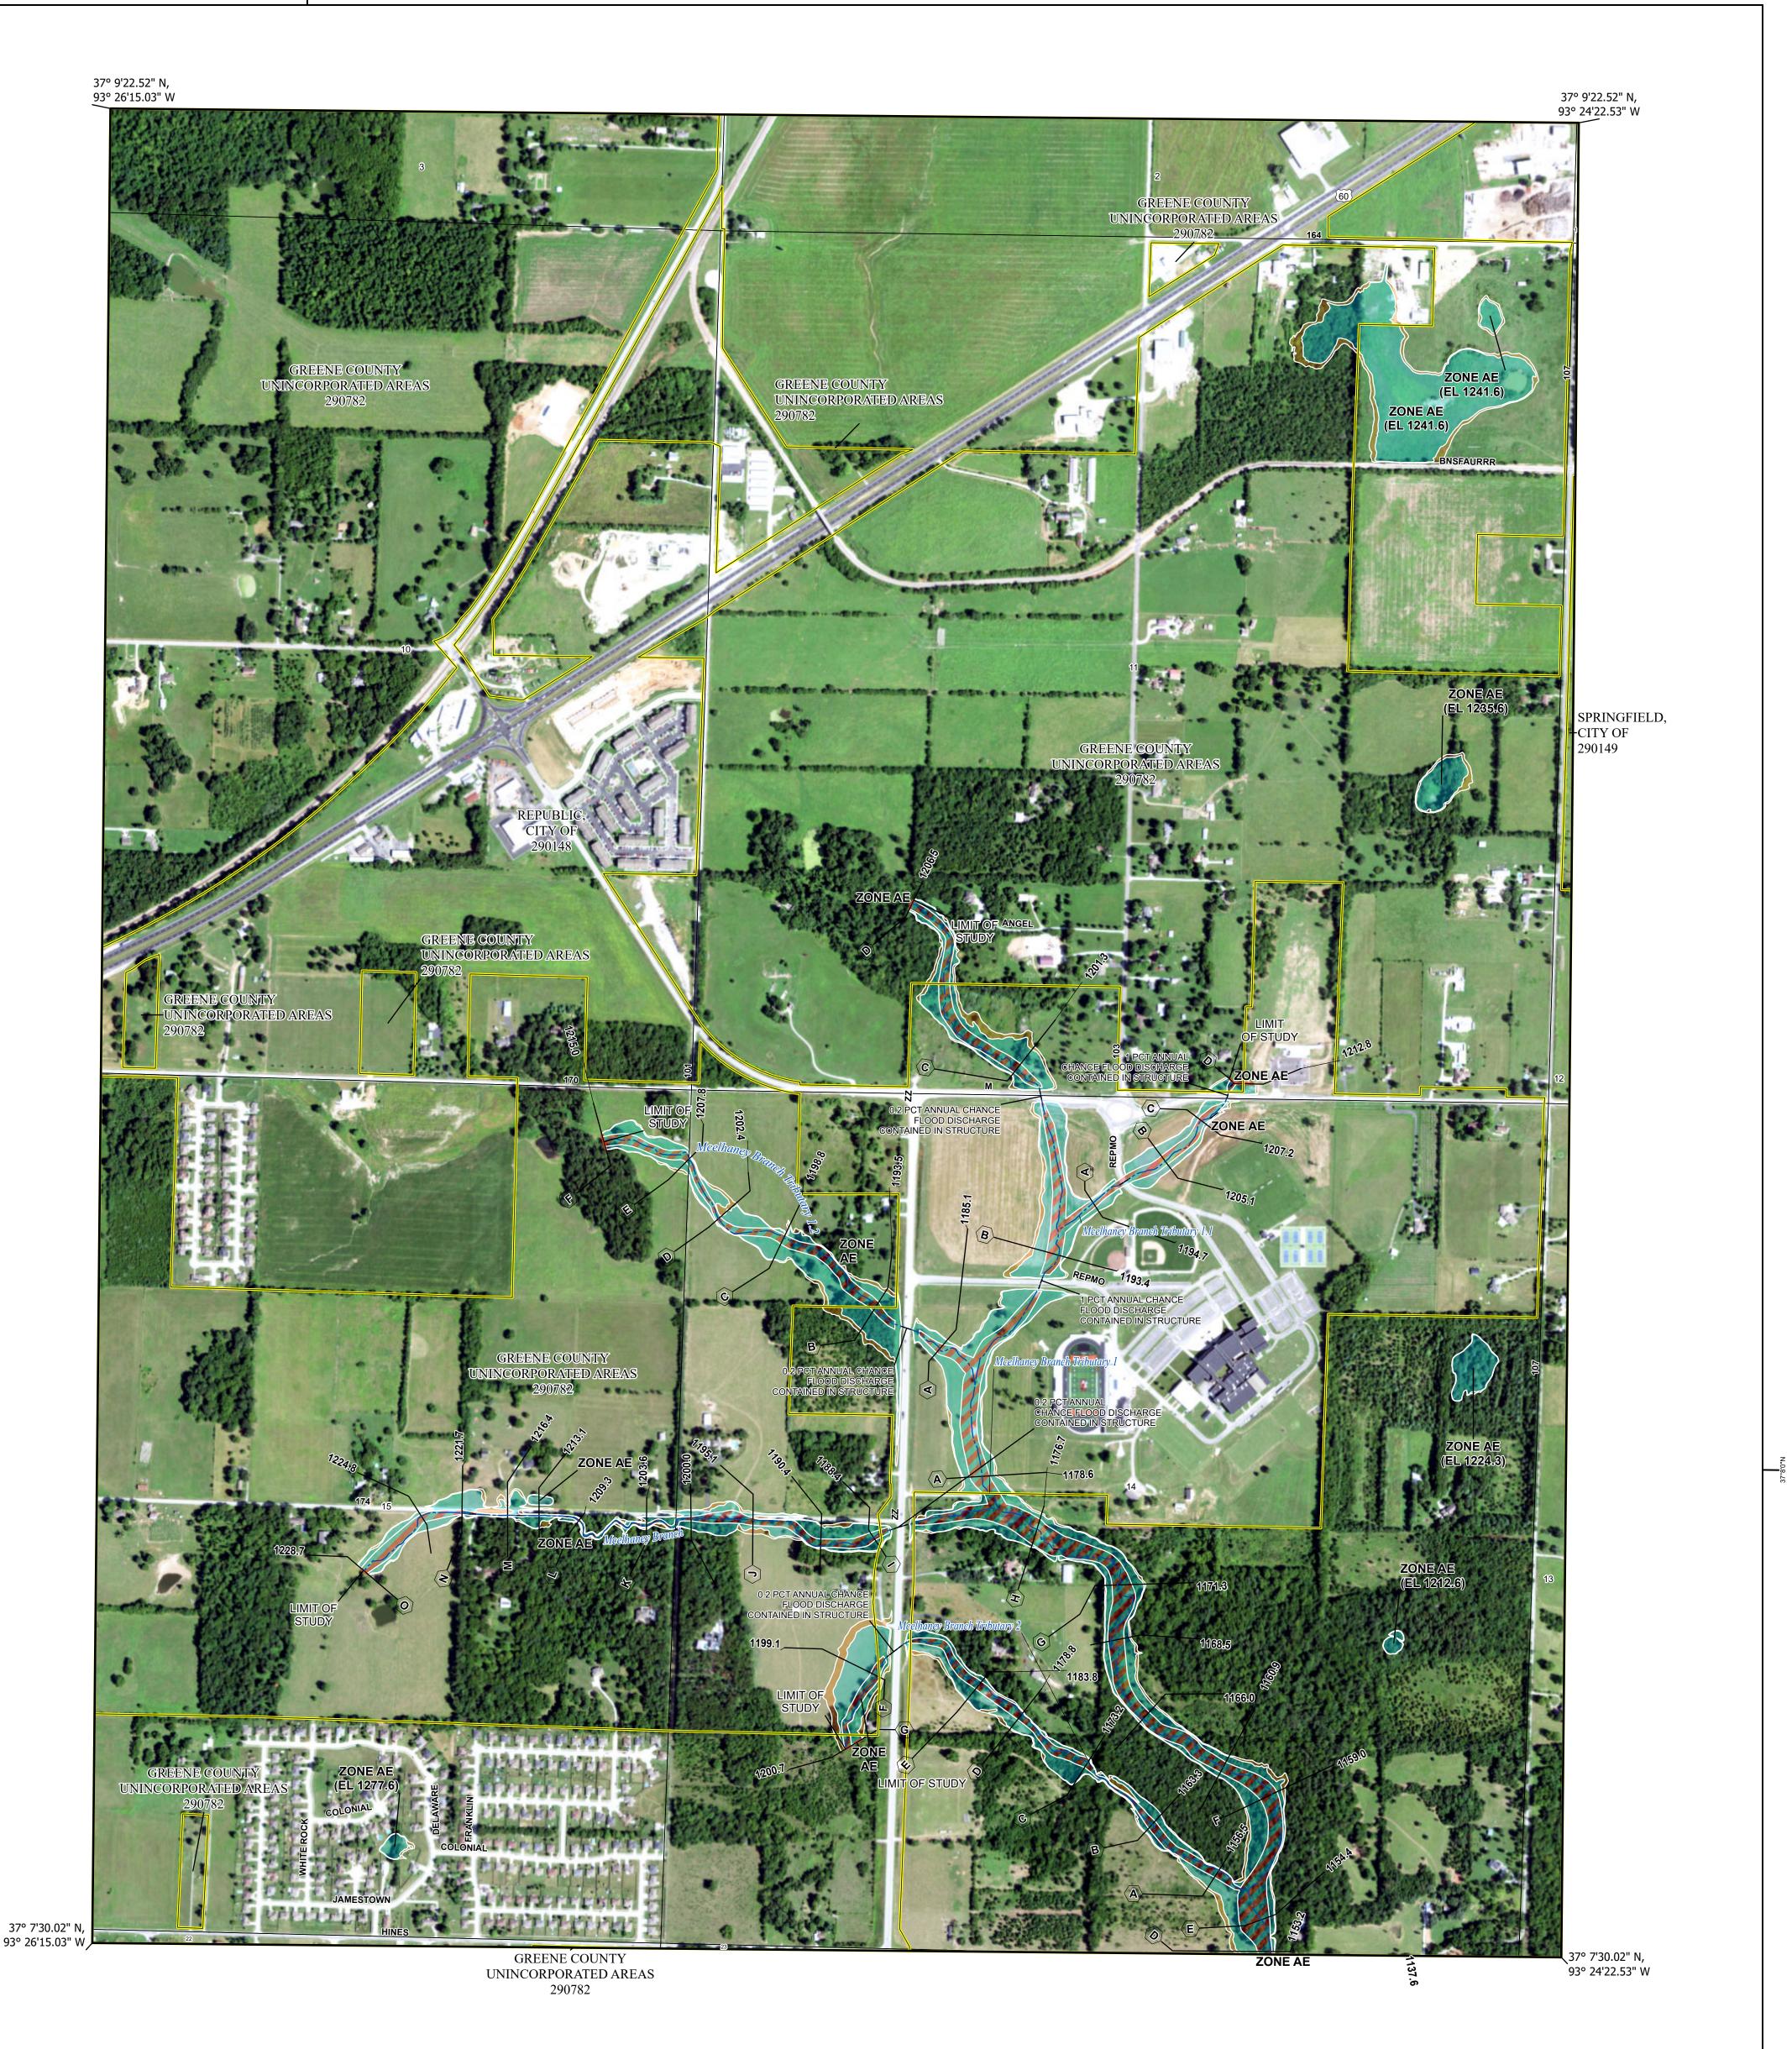

## FLOOD HAZARD INFORMATION

SEE FIS REPORT FOR DETAILED LEGEND AND INDEX MAP FOR FIRM PANEL LAYOUT THE INFORMATION DEPICTED ON THIS MAP AND SUPPORTING

Limit of Study

Jurisdiction Boundary

**FEATURES** 

Note: Some Special Flood Hazard Areas with elevations may not appear with elevation labels if the Base Flood Elevation or Cross-section line which communicates the elevation for the location appears on the adjacent panel. Please see the Panel Locator Diagram on this map panel to determine the adjacent panel and find the elevation feature there, or alternatively use the Flood Insurance Study report for detailed elevations by flood source.