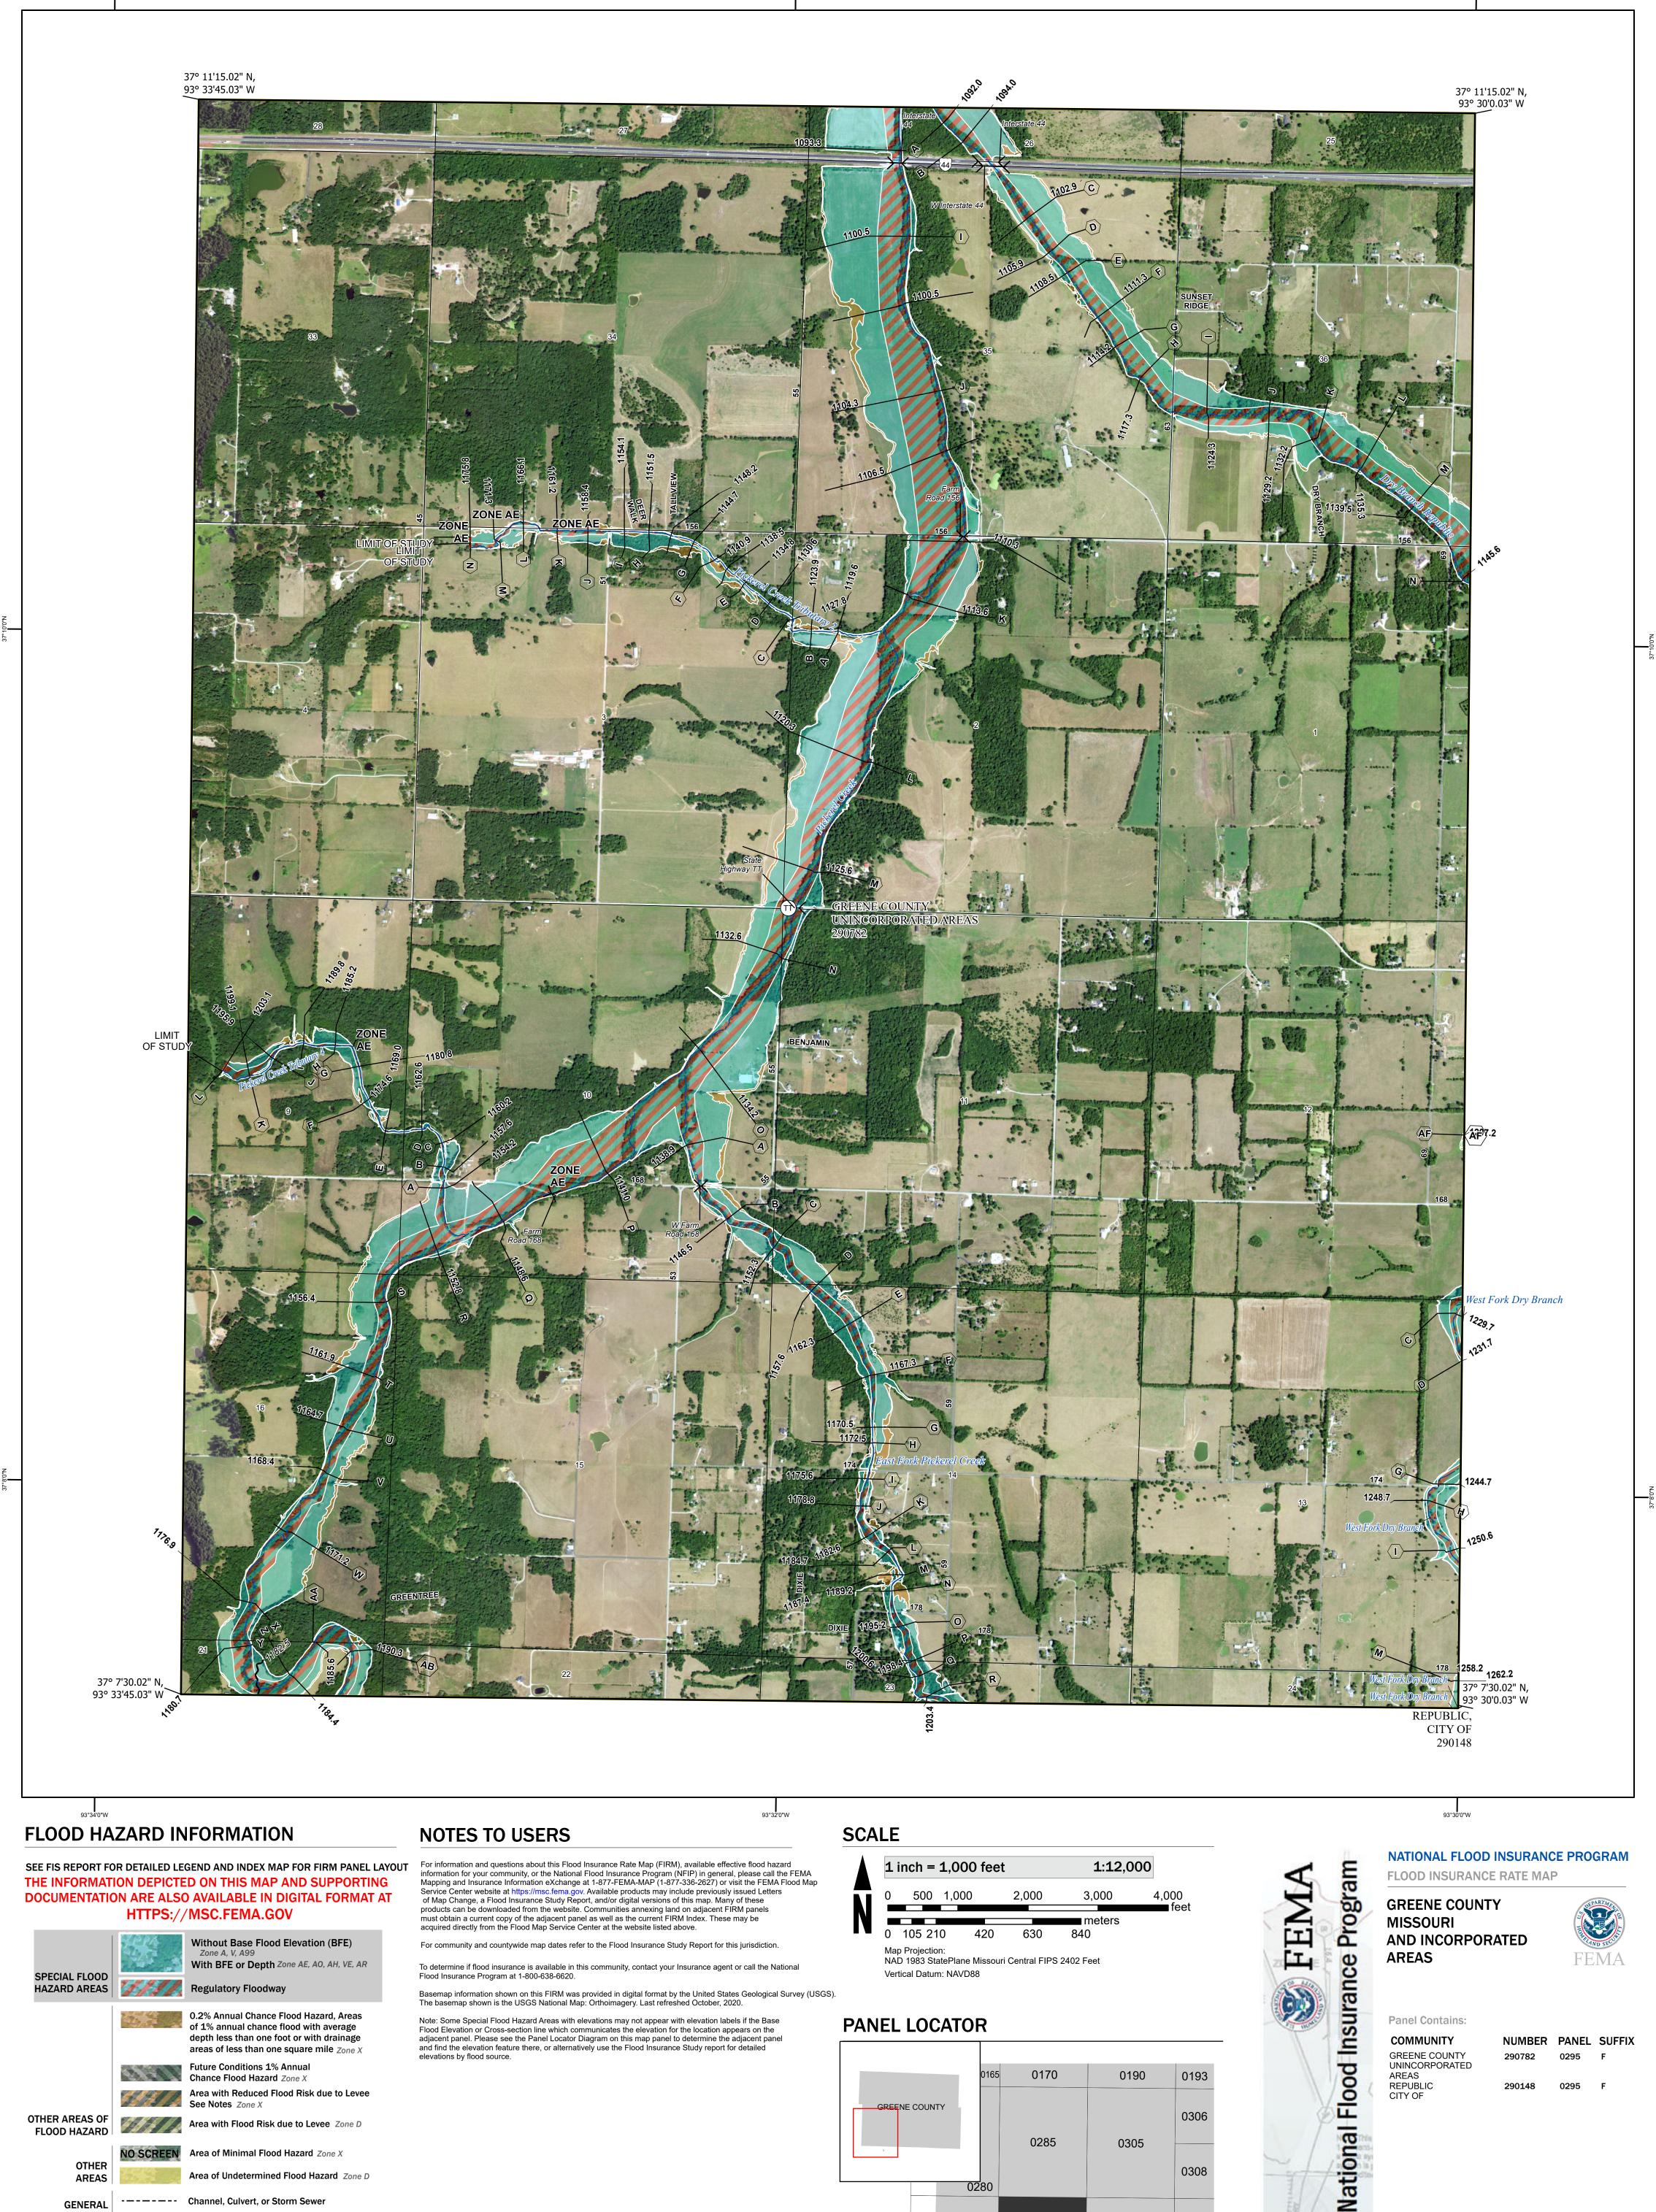

Note: Some Special Flood Hazard Areas with elevations may not appear with elevation labels if the Base Flood Elevation or Cross-section line which communicates the elevation for the location appears on the adjacent panel. Please see the Panel Locator Diagram on this map panel to determine the adjacent panel and find the elevation feature there, or alternatively use the Flood Insurance Study report for detailed elevations by flood source.