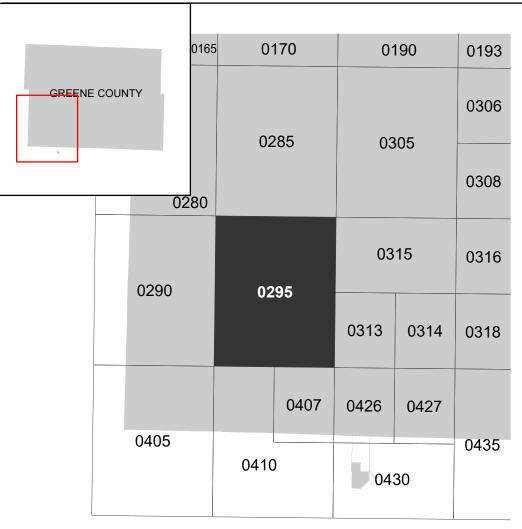

Note: Some Special Flood Hazard Areas with elevations may not appear with elevation labels if the Base Flood Elevation or Cross-section line which communicates the elevation for the location appears on the adjacent panel. Please see the Panel Locator Diagram on this map panel to determine the adjacent panel and find the elevation feature there, or alternatively use the Flood Insurance Study report for detailed elevations by flood source.

## PANEL LOCATOR

| COMMUNITY      |  |
|----------------|--|
| GREENE COUNTY  |  |
| UNINCORPORATED |  |
| AREAS          |  |
| REPUBLIC       |  |
| CITY OF        |  |

NUMBER PANEL SUFFIX 290782 0295 F 290148 0295 F