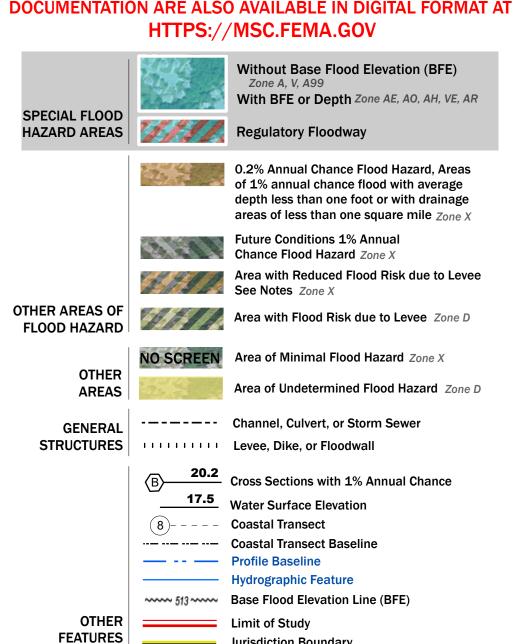

Jurisdiction Boundary

Flood Insurance Program at 1-800-638-6620.

Basemap information shown on this FIRM was provided in digital format by the United States Geological Survey (USGS). The basemap shown is the USGS National Map: Orthoimagery. Last refreshed October, 2020.

Note: Some Special Flood Hazard Areas with elevations may not appear with elevation labels if the Base Flood Elevation or Cross-section line which communicates the elevation for the location appears on the adjacent panel. Please see the Panel Locator Diagram on this map panel to determine the adjacent panel and find the elevation feature there, or alternatively use the Flood Insurance Study report for detailed elevations by flood source.