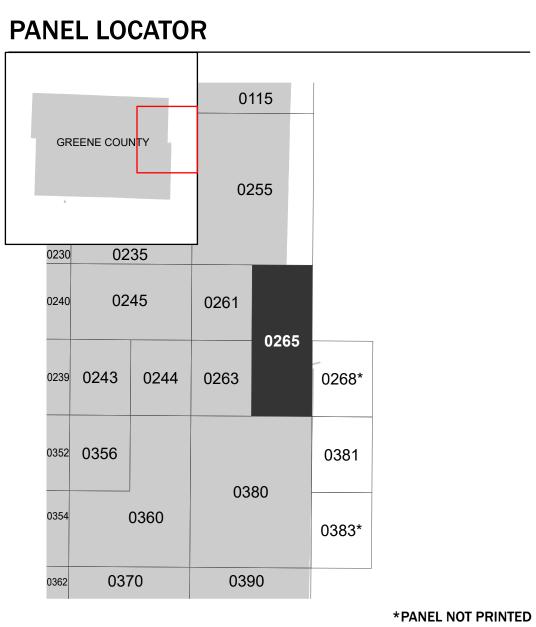

Note: Some Special Flood Hazard Areas with elevations may not appear with elevation labels if the Base Flood Elevation or Cross-section line which communicates the elevation for the location appears on the adjacent panel. Please see the Panel Locator Diagram on this map panel to determine the adjacent panel and find the elevation feature there, or alternatively use the Flood Insurance Study report for detailed elevations by flood source.