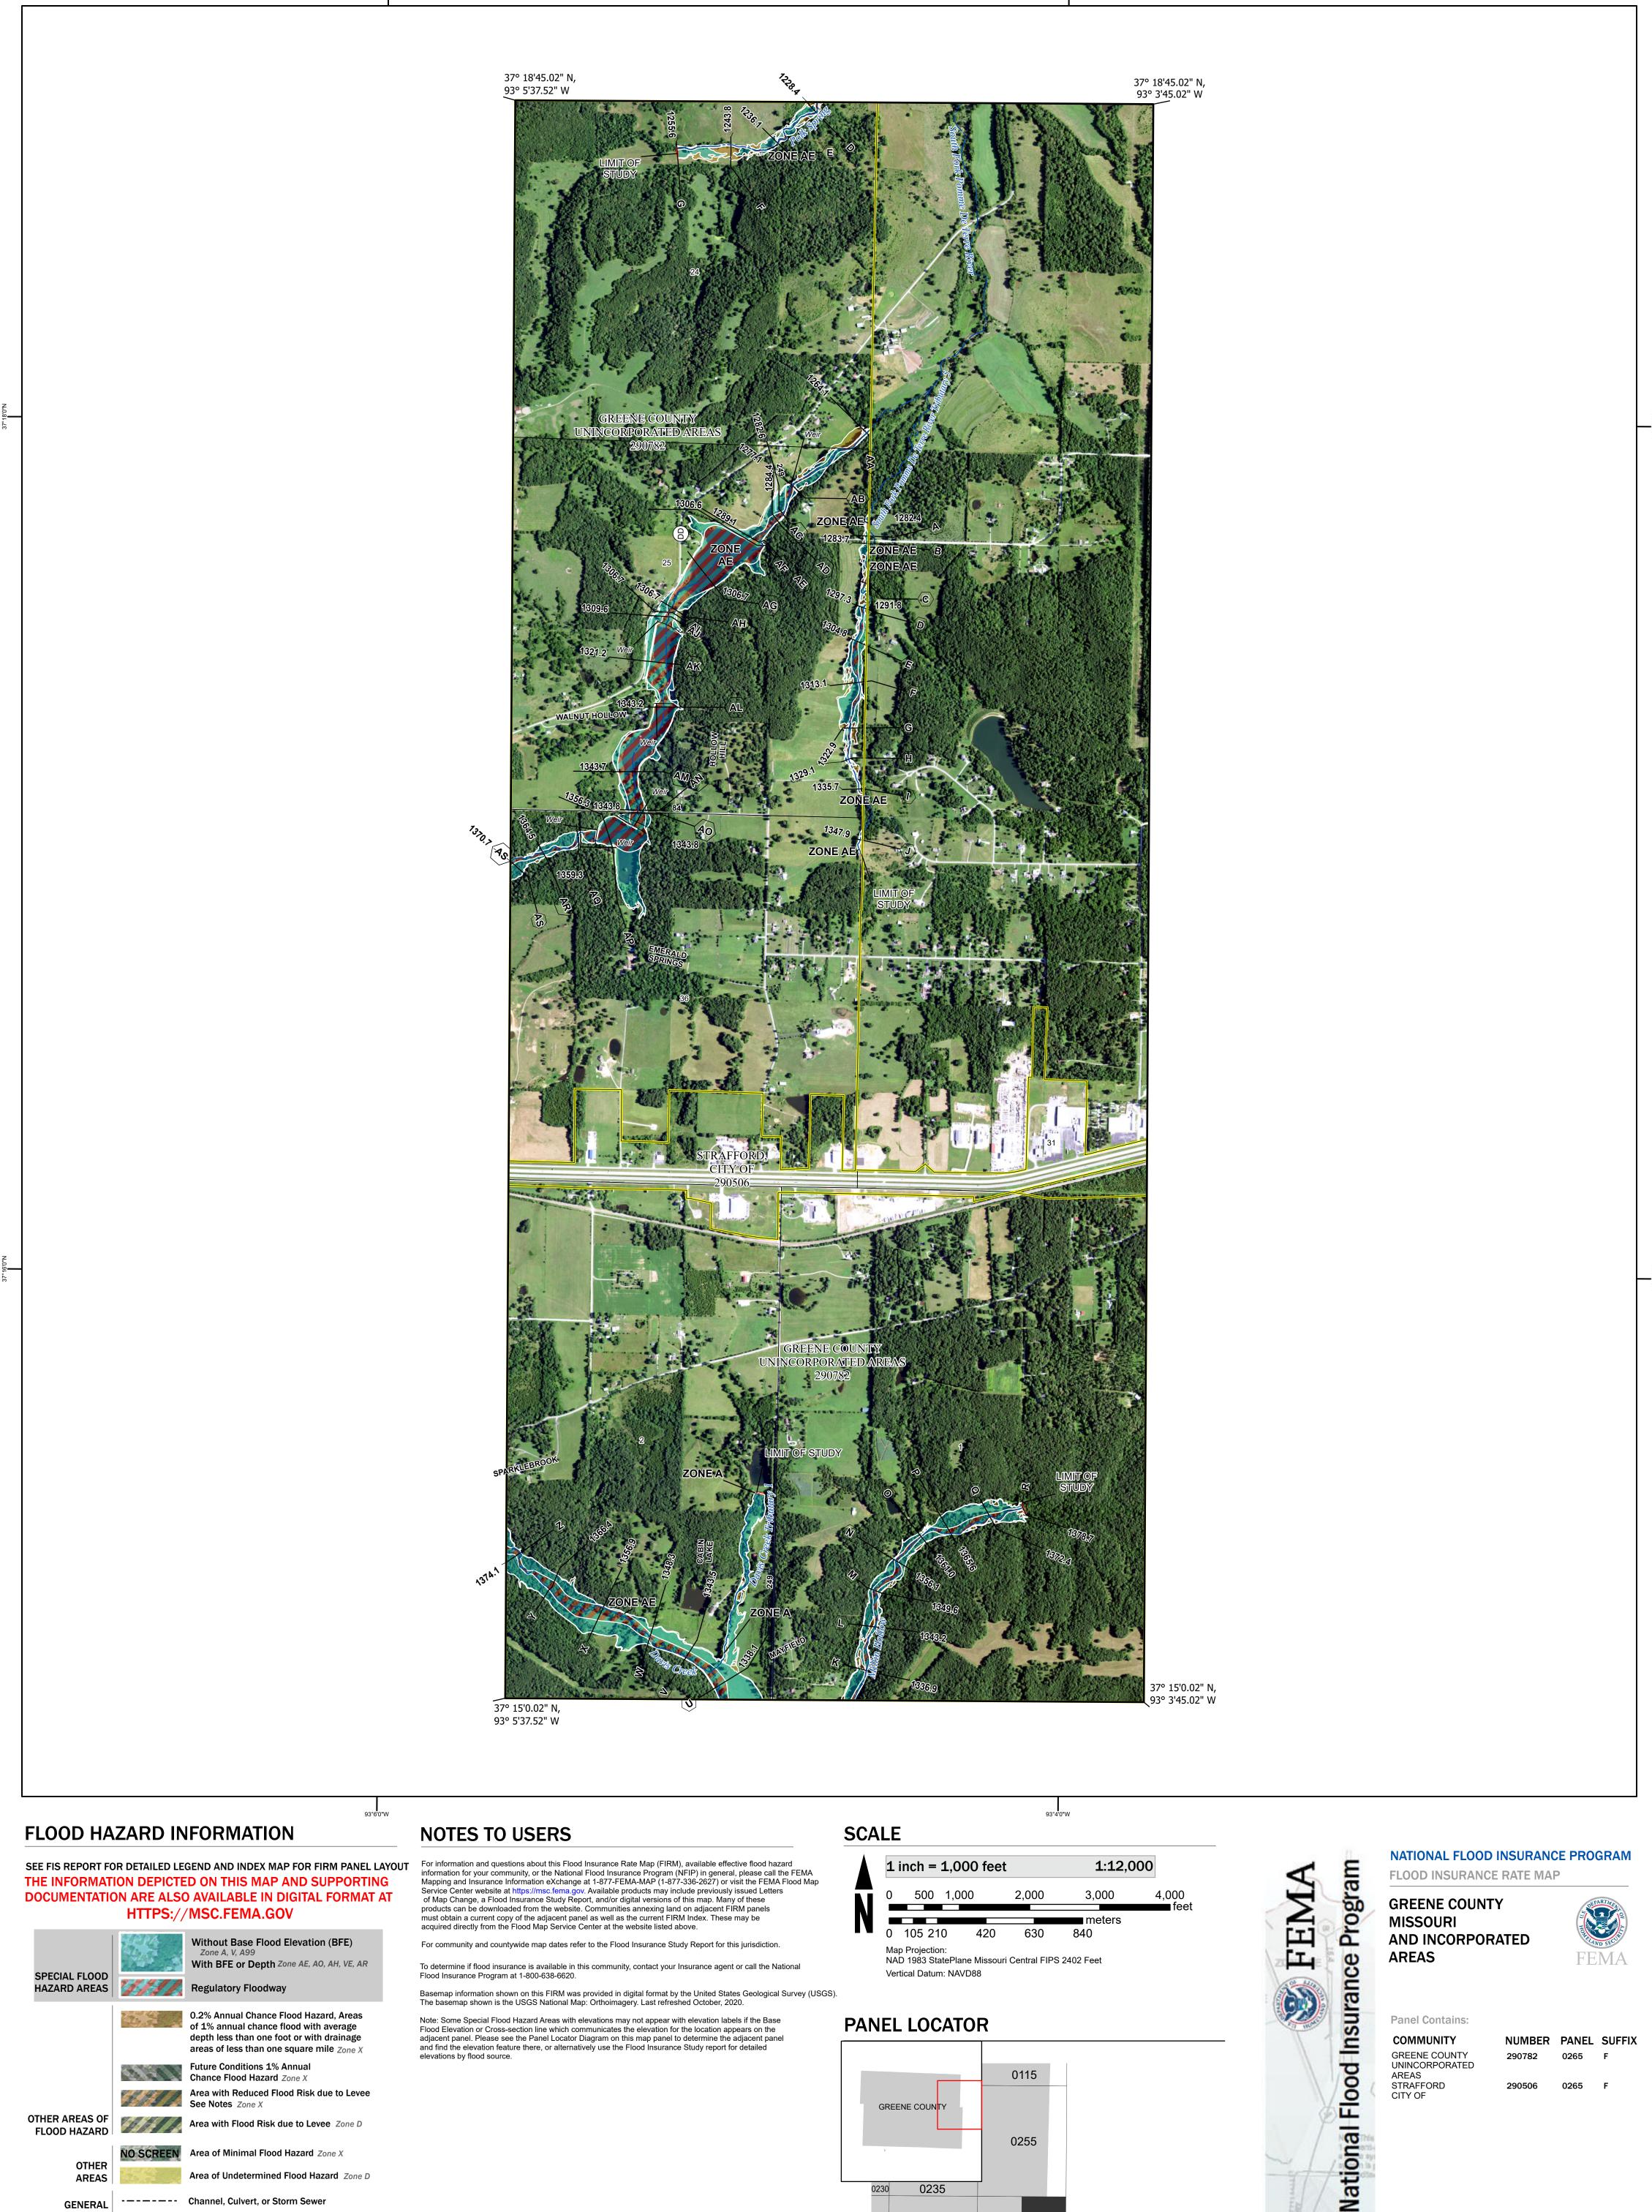

Jurisdiction Boundary

Flood Insurance Program at 1-800-638-6620.

Basemap information shown on this FIRM was provided in digital format by the United States Geological Survey (USGS). The basemap shown is the USGS National Map: Orthoimagery. Last refreshed October, 2020.

Note: Some Special Flood Hazard Areas with elevations may not appear with elevation labels if the Base Flood Elevation or Cross-section line which communicates the elevation for the location appears on the adjacent panel. Please see the Panel Locator Diagram on this map panel to determine the adjacent panel and find the elevation feature there, or alternatively use the Flood Insurance Study report for detailed elevations by flood source.

Vertical Datum: NAVD88

**Panel Contains:** 

COMMUNITY GREENE COUNTY UNINCORPORATED AREAS STRAFFORD CITY OF

NUMBER PANEL SUFFIX 290782

0265 F 290506 0265 F

MAP NUMBER 29077C0265F **EFFECTIVE DATE Prelim Issue Date: 11/18/2022**