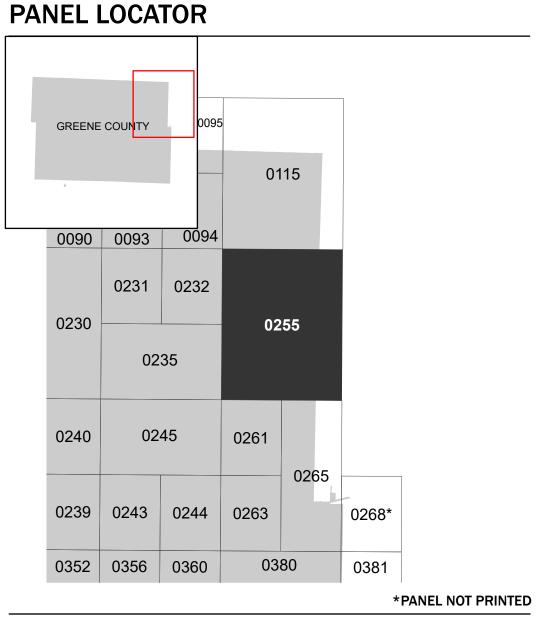

Note: Some Special Flood Hazard Areas with elevations may not appear with elevation labels if the Base Flood Elevation or Cross-section line which communicates the elevation for the location appears on the adjacent panel. Please see the Panel Locator Diagram on this map panel to determine the adjacent panel and find the elevation feature there, or alternatively use the Flood Insurance Study report for detailed elevations by flood source.