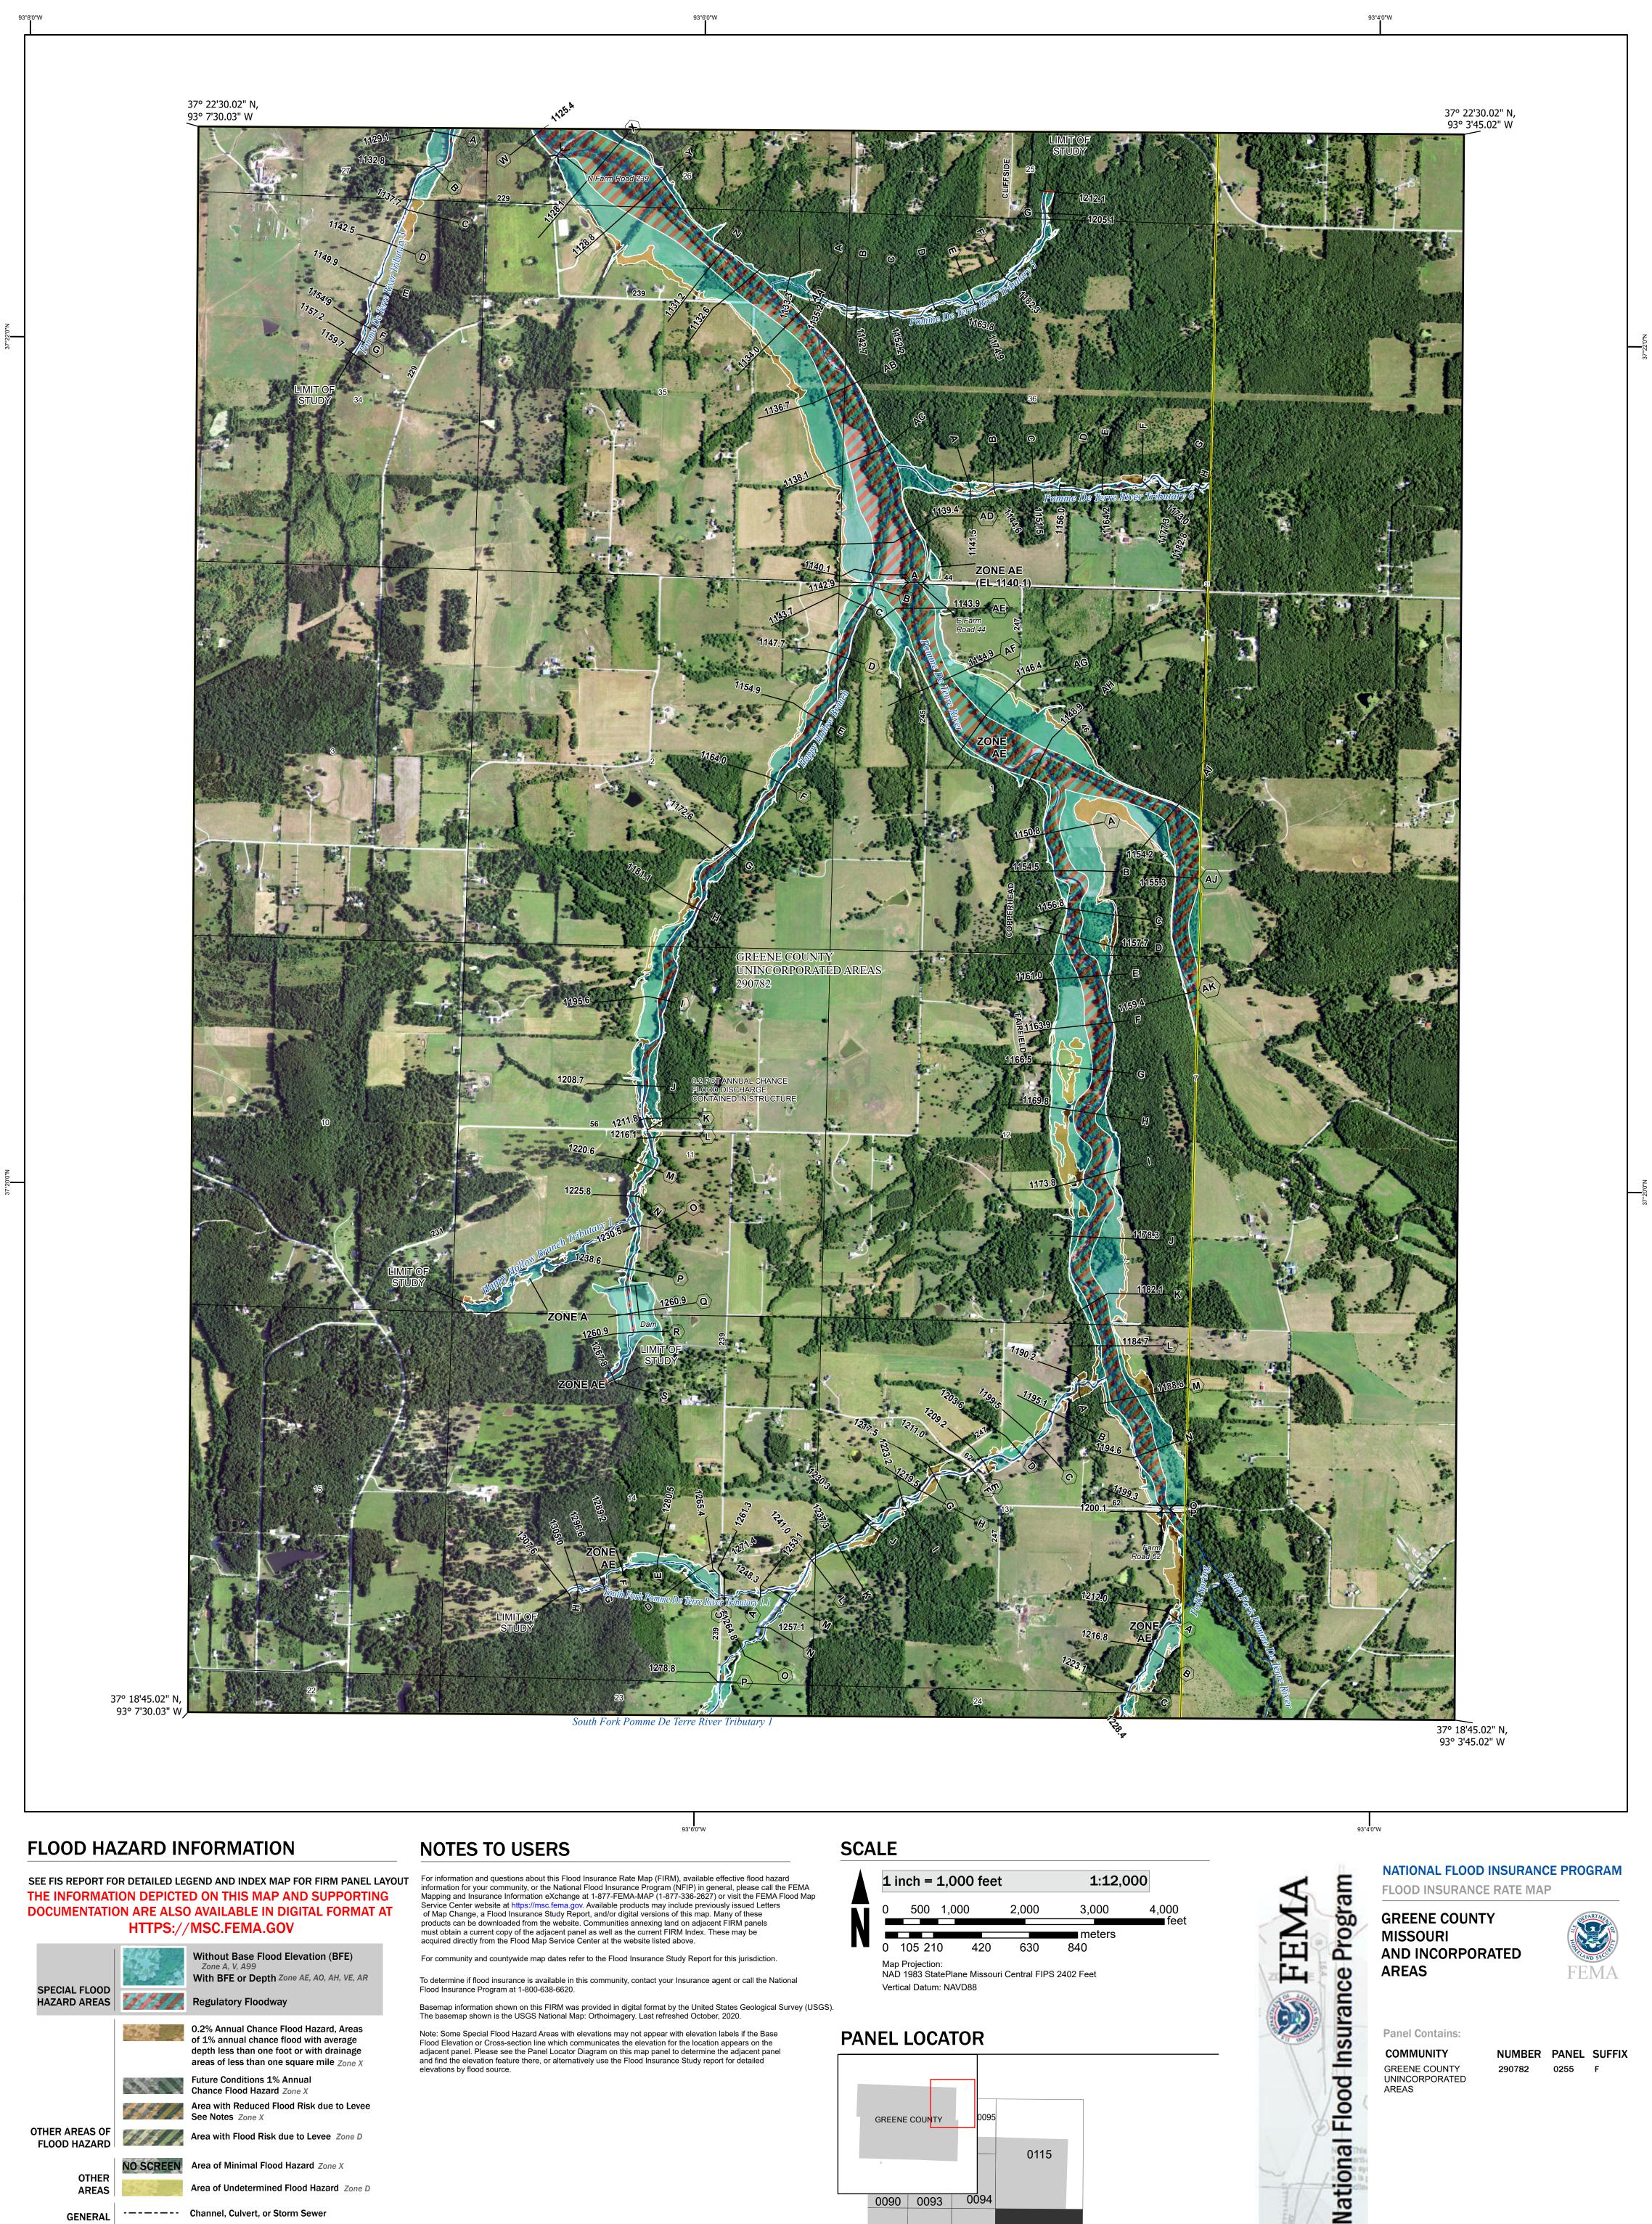

Flood Insurance Program at 1-800-638-6620.

Basemap information shown on this FIRM was provided in digital format by the United States Geological Survey (USGS). The basemap shown is the USGS National Map: Orthoimagery. Last refreshed October, 2020.

Note: Some Special Flood Hazard Areas with elevations may not appear with elevation labels if the Base Flood Elevation or Cross-section line which communicates the elevation for the location appears on the adjacent panel. Please see the Panel Locator Diagram on this map panel to determine the adjacent panel and find the elevation feature there, or alternatively use the Flood Insurance Study report for detailed elevations by flood source.