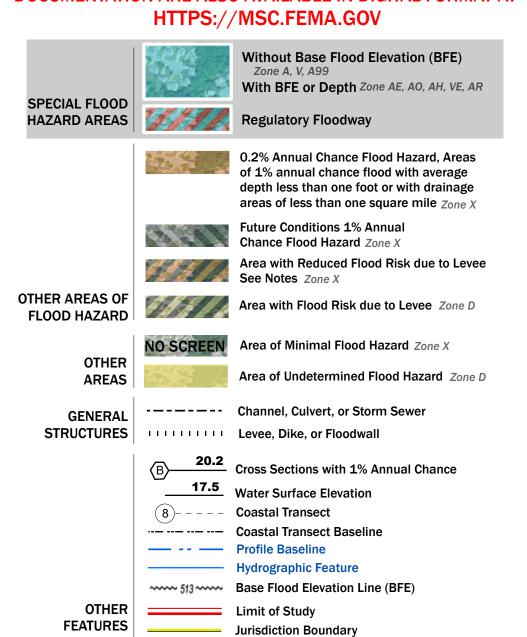

Note: Some Special Flood Hazard Areas with elevations may not appear with elevation labels if the Base Flood Elevation or Cross-section line which communicates the elevation for the location appears on the adjacent panel. Please see the Panel Locator Diagram on this map panel to determine the adjacent panel and find the elevation feature there, or alternatively use the Flood Insurance Study report for detailed elevations by flood source.