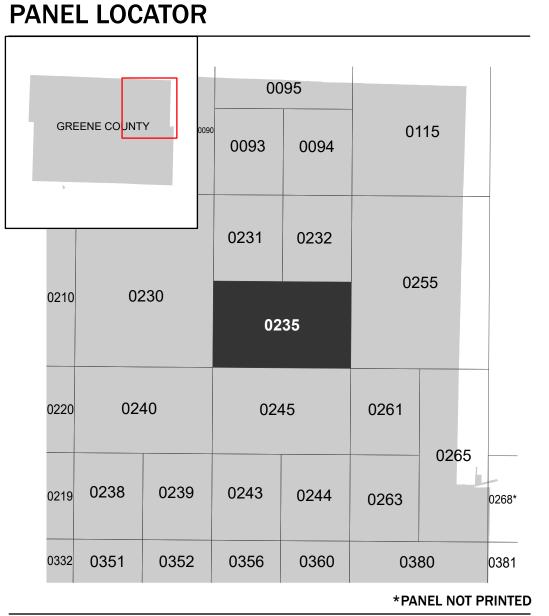

Note: Some Special Flood Hazard Areas with elevations may not appear with elevation labels if the Base Flood Elevation or Cross-section line which communicates the elevation for the location appears on the adjacent panel. Please see the Panel Locator Diagram on this map panel to determine the adjacent panel and find the elevation feature there, or alternatively use the Flood Insurance Study report for detailed elevations by flood source.