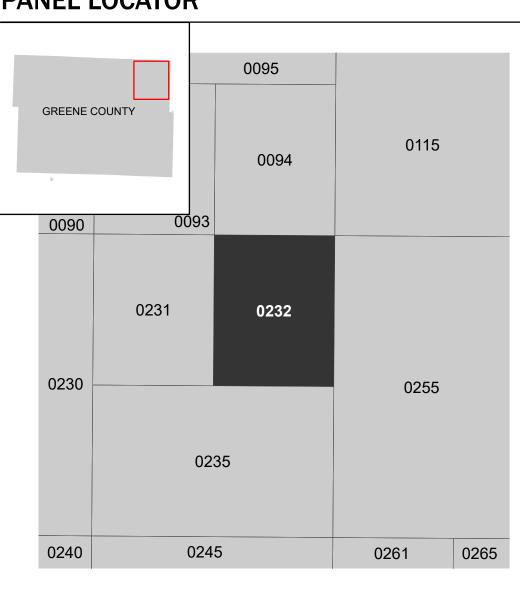

Note: Some Special Flood Hazard Areas with elevations may not appear with elevation labels if the Base Flood Elevation or Cross-section line which communicates the elevation for the location appears on the adjacent panel. Please see the Panel Locator Diagram on this map panel to determine the adjacent panel and find the elevation feature there, or alternatively use the Flood Insurance Study report for detailed elevations by flood source.

## PANEL LOCATOR

NATIONAL FLOOD INSURANCE PROGRAM

FLOOD INSURANCE RATE MAP

**GREENE COUNTY MISSOURI** AND INCORPORATED

**Panel Contains:** 

**AREAS** 

National Flood Insurance Program

FEMA