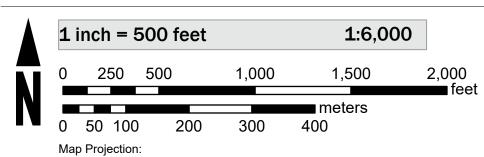

## **SCALE**

NAD 1983 StatePlane Missouri Central FIPS 2402 Feet Vertical Datum: NAVD88