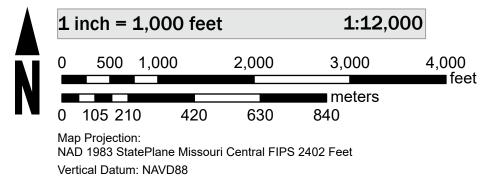

e Map (FIRM), available effective flood hazard

Service Center website at https://msc.fema.gov. Available products may include previously issued Letters of Map Change, a Flood Insurance Study Report, and/or digital versions of this map. Many of these products can be downloaded from the website. Communities annexing land on adjacent FIRM panels

information for your community, or the National Flood Insurance Program (NFIP) in general, please call the FEMA

Mapping and Insurance Information eXchange at 1-877-FEMA-MAP (1-877-336-2627) or visit the FEMA Flood Map

93°18'0"W

93°18'0"W

SEE FIS REPORT FOR DETAILED LEGEND AND INDEX MAP FOR FIRM PANEL LAYOUT THE INFORMATION DEPICTED ON THIS MAP AND SUPPORTING DOCUMENTATION ARE ALSO AVAILABLE IN DIGITAL FORMAT AT HTTPS://MSC.FEMA.GOV



## SCALE



93°16'0"W

### PANEL LOCATOR



#### NATIONAL FLOOD INSURANCE PROGRAM FLOOD INSURANCE RATE MAP

National Flood Insurance Program **GREENE COUNTY** MISSOURI AND INCORPORATED AREAS



#### **Panel Contains:**

**FEMA** 

COMMUNITY GREENE COUNTY UNINCORPORATED AREAS

NUMBER PANEL SUFFIX 290782 0210 F

MAP NUMBER 29077C0210F **EFFECTIVE DATE** Prelim Issue Date: 11/18/2022