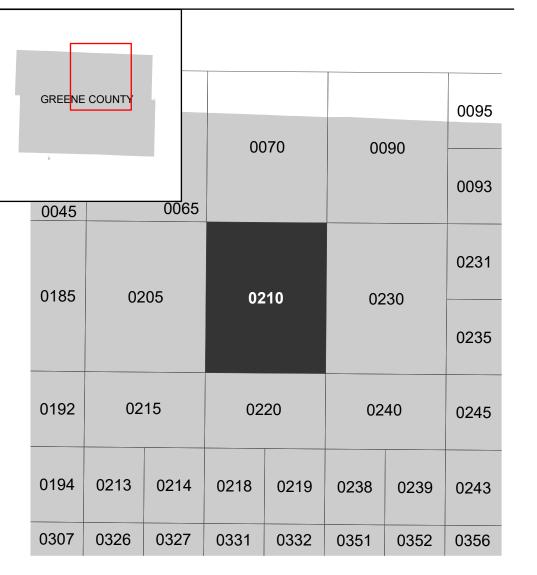

### PANEL LOCATOR

#### **Panel Contains:**

**FEMA** 

COMMUNITY GREENE COUNTY UNINCORPORATED AREAS

NUMBER PANEL SUFFIX 290782 0210 F

MAP NUMBER 29077C0210F **EFFECTIVE DATE** Prelim Issue Date: 11/18/2022