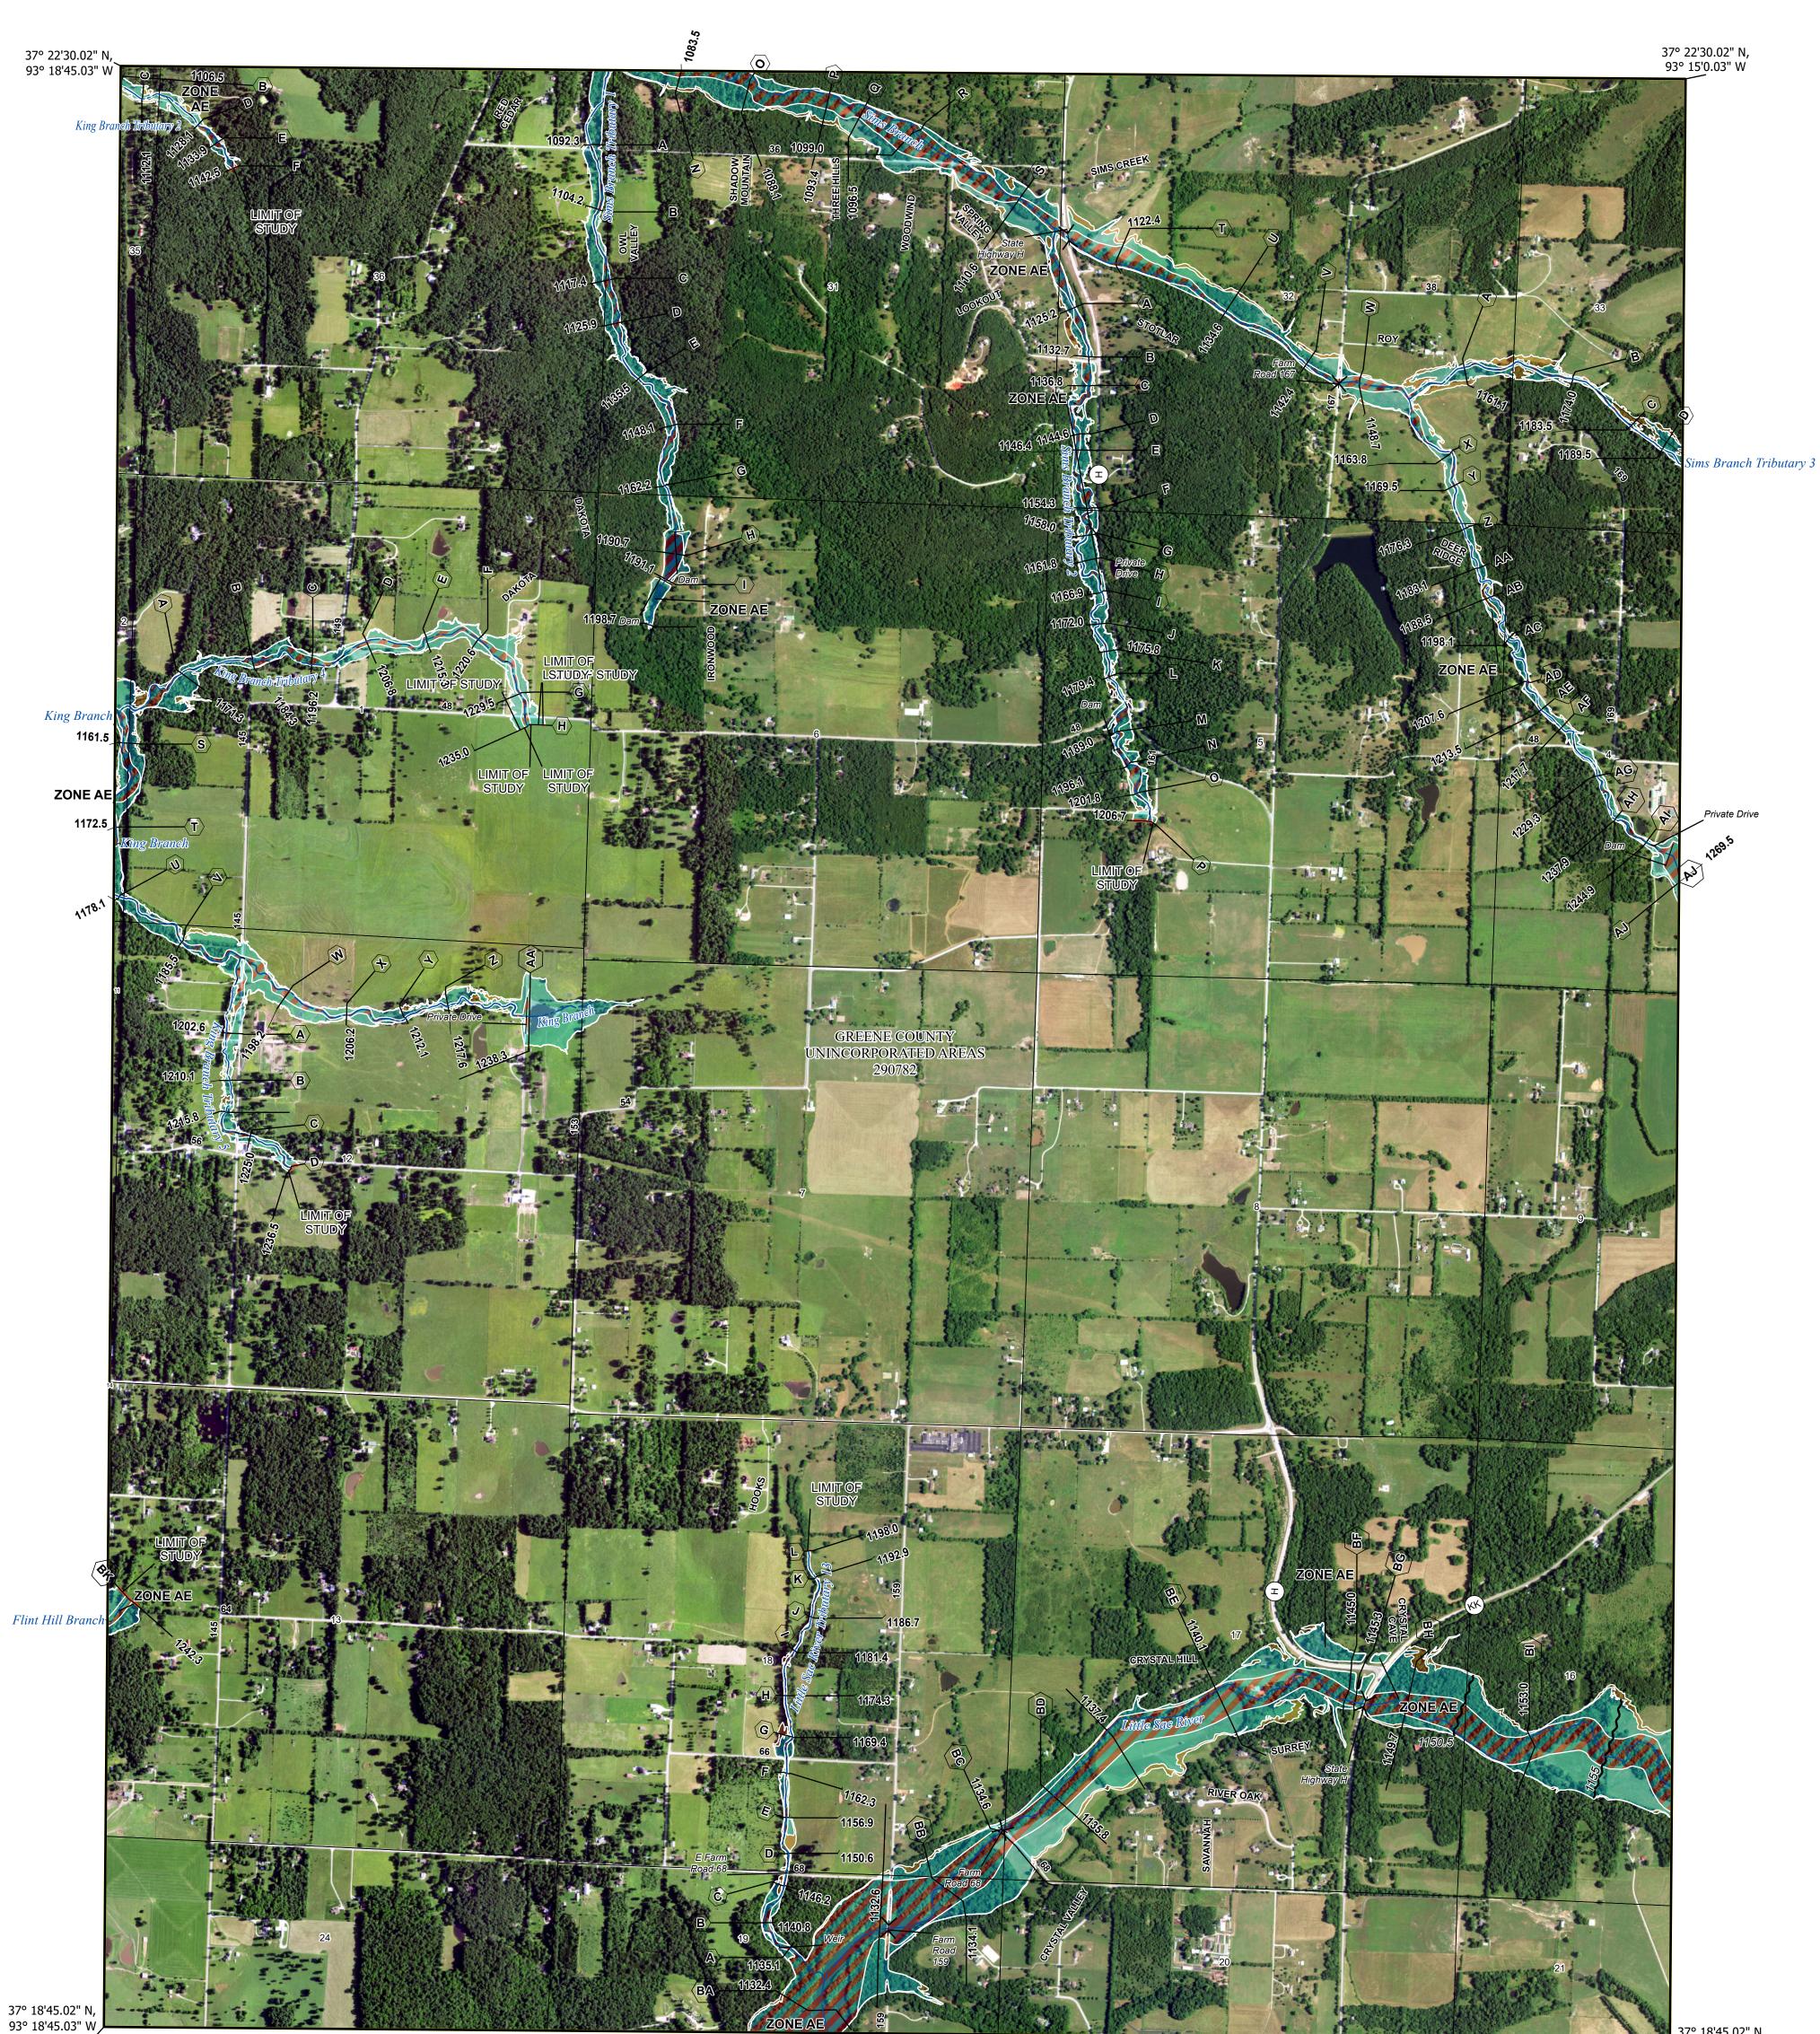

## **FLOOD HAZARD INFORMATION**

93°18'0"W

93°18'0"W

SEE FIS REPORT FOR DETAILED LEGEND AND INDEX MAP FOR FIRM PANEL LAYOUT THE INFORMATION DEPICTED ON THIS MAP AND SUPPORTING DOCUMENTATION ARE ALSO AVAILABLE IN DIGITAL FORMAT AT HTTPS://MSC.FEMA.GOV