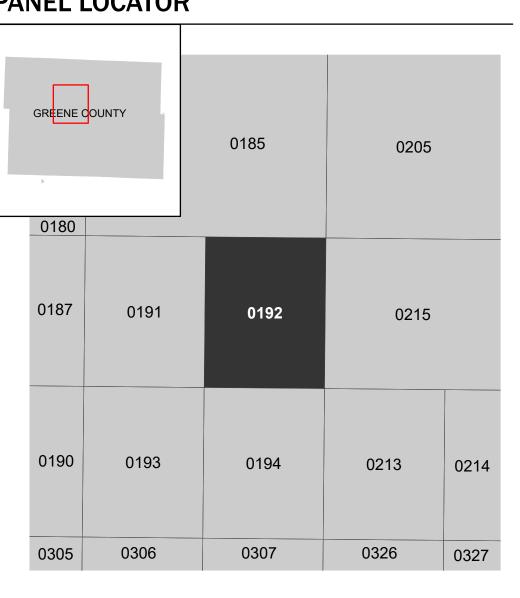

Note: Some Special Flood Hazard Areas with elevations may not appear with elevation labels if the Base Flood Elevation or Cross-section line which communicates the elevation for the location appears on the adjacent panel. Please see the Panel Locator Diagram on this map panel to determine the adjacent panel and find the elevation feature there, or alternatively use the Flood Insurance Study report for detailed elevations by flood source.

## PANEL LOCATOR

NATIONAL FLOOD INSURANCE PROGRAM

FLOOD INSURANCE RATE MAP

**GREENE COUNTY MISSOURI** AND INCORPORATED

**Panel Contains:** 

**AREAS** 

National Flood Insurance Program

FEMA