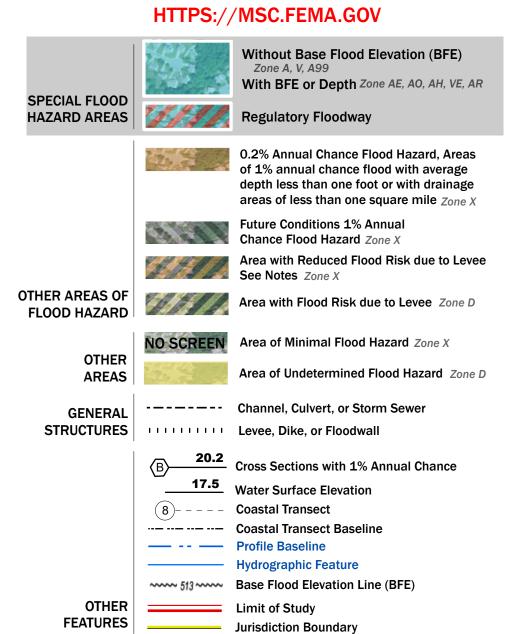

## FLOOD HAZARD INFORMATION

SEE FIS REPORT FOR DETAILED LEGEND AND INDEX MAP FOR FIRM PANEL LAYOUT THE INFORMATION DEPICTED ON THIS MAP AND SUPPORTING DOCUMENTATION ARE ALSO AVAILABLE IN DIGITAL FORMAT AT