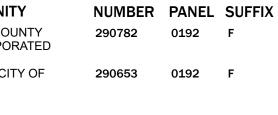

## PANEL LOCATOR

NATIONAL FLOOD INSURANCE PROGRAM

FLOOD INSURANCE RATE MAP

**GREENE COUNTY MISSOURI** AND INCORPORATED

**Panel Contains:** 

**AREAS** 

National Flood Insurance Program

FEMA

COMMUNITY GREENE COUNTY UNINCORPORATED AREAS

290782 WILLARD, CITY OF 290653

MAP NUMBER 29077C0192F **EFFECTIVE DATE Prelim Issue Date: 11/18/2022**