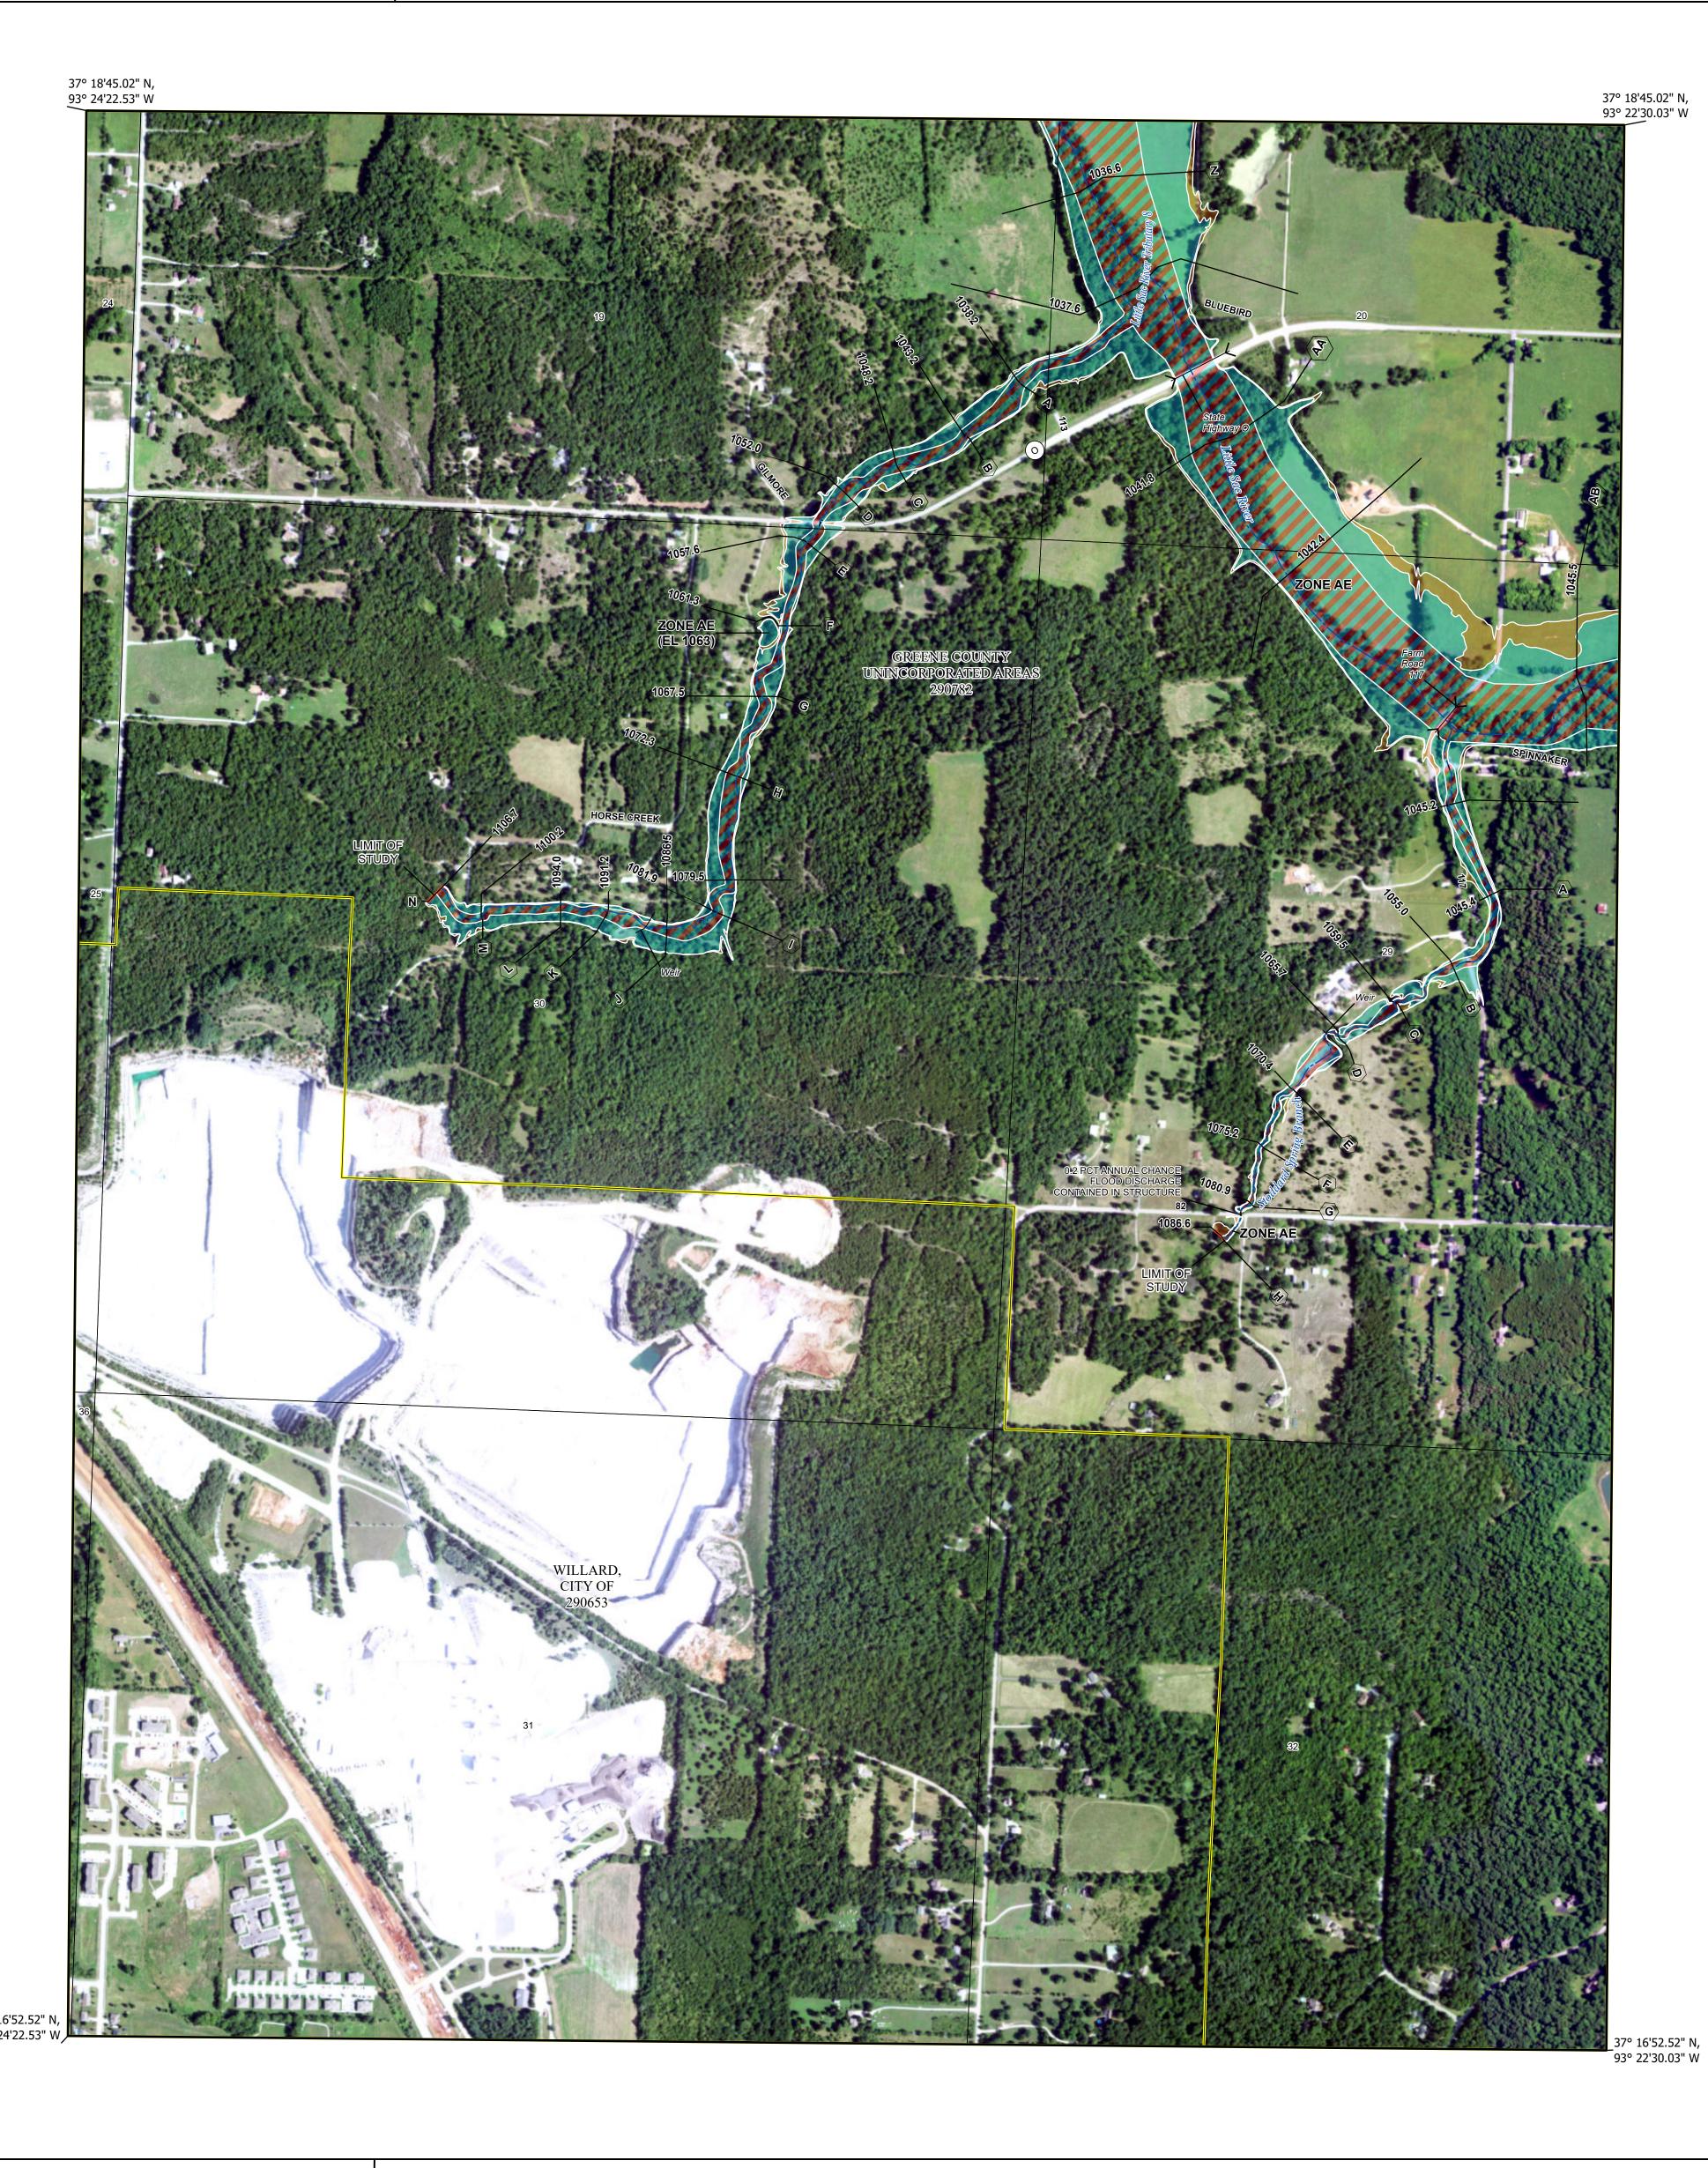

## FLOOD HAZARD INFORMATION

SEE FIS REPORT FOR DETAILED LEGEND AND INDEX MAP FOR FIRM PANEL LAYOUT THE INFORMATION DEPICTED ON THIS MAP AND SUPPORTING DOCUMENTATION ARE ALSO AVAILABLE IN DIGITAL FORMAT AT

Note: Some Special Flood Hazard Areas with elevations may not appear with elevation labels if the Base Flood Elevation or Cross-section line which communicates the elevation for the location appears on the adjacent panel. Please see the Panel Locator Diagram on this map panel to determine the adjacent panel and find the elevation feature there, or alternatively use the Flood Insurance Study report for detailed elevations by flood source.

COMMUNITY GREENE COUNTY UNINCORPORATED AREAS

290782 WILLARD, CITY OF 290653

MAP NUMBER 29077C0192F **EFFECTIVE DATE Prelim Issue Date: 11/18/2022**