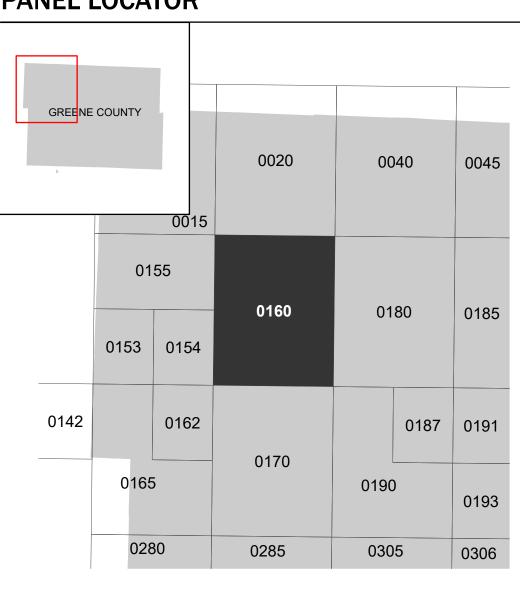

Note: Some Special Flood Hazard Areas with elevations may not appear with elevation labels if the Base Flood Elevation or Cross-section line which communicates the elevation for the location appears on the adjacent panel. Please see the Panel Locator Diagram on this map panel to determine the adjacent panel and find the elevation feature there, or alternatively use the Flood Insurance Study report for detailed elevations by flood source.