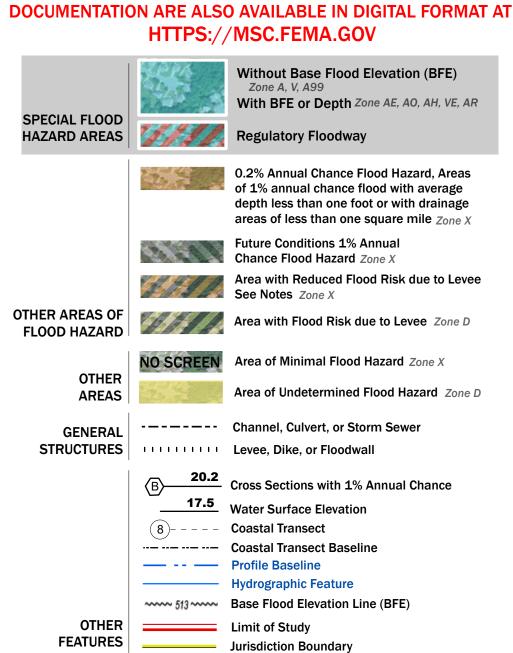

Note: Some Special Flood Hazard Areas with elevations may not appear with elevation labels if the Base Flood Elevation or Cross-section line which communicates the elevation for the location appears on the adjacent panel. Please see the Panel Locator Diagram on this map panel to determine the adjacent panel and find the elevation feature there, or alternatively use the Flood Insurance Study report for detailed elevations by flood source.