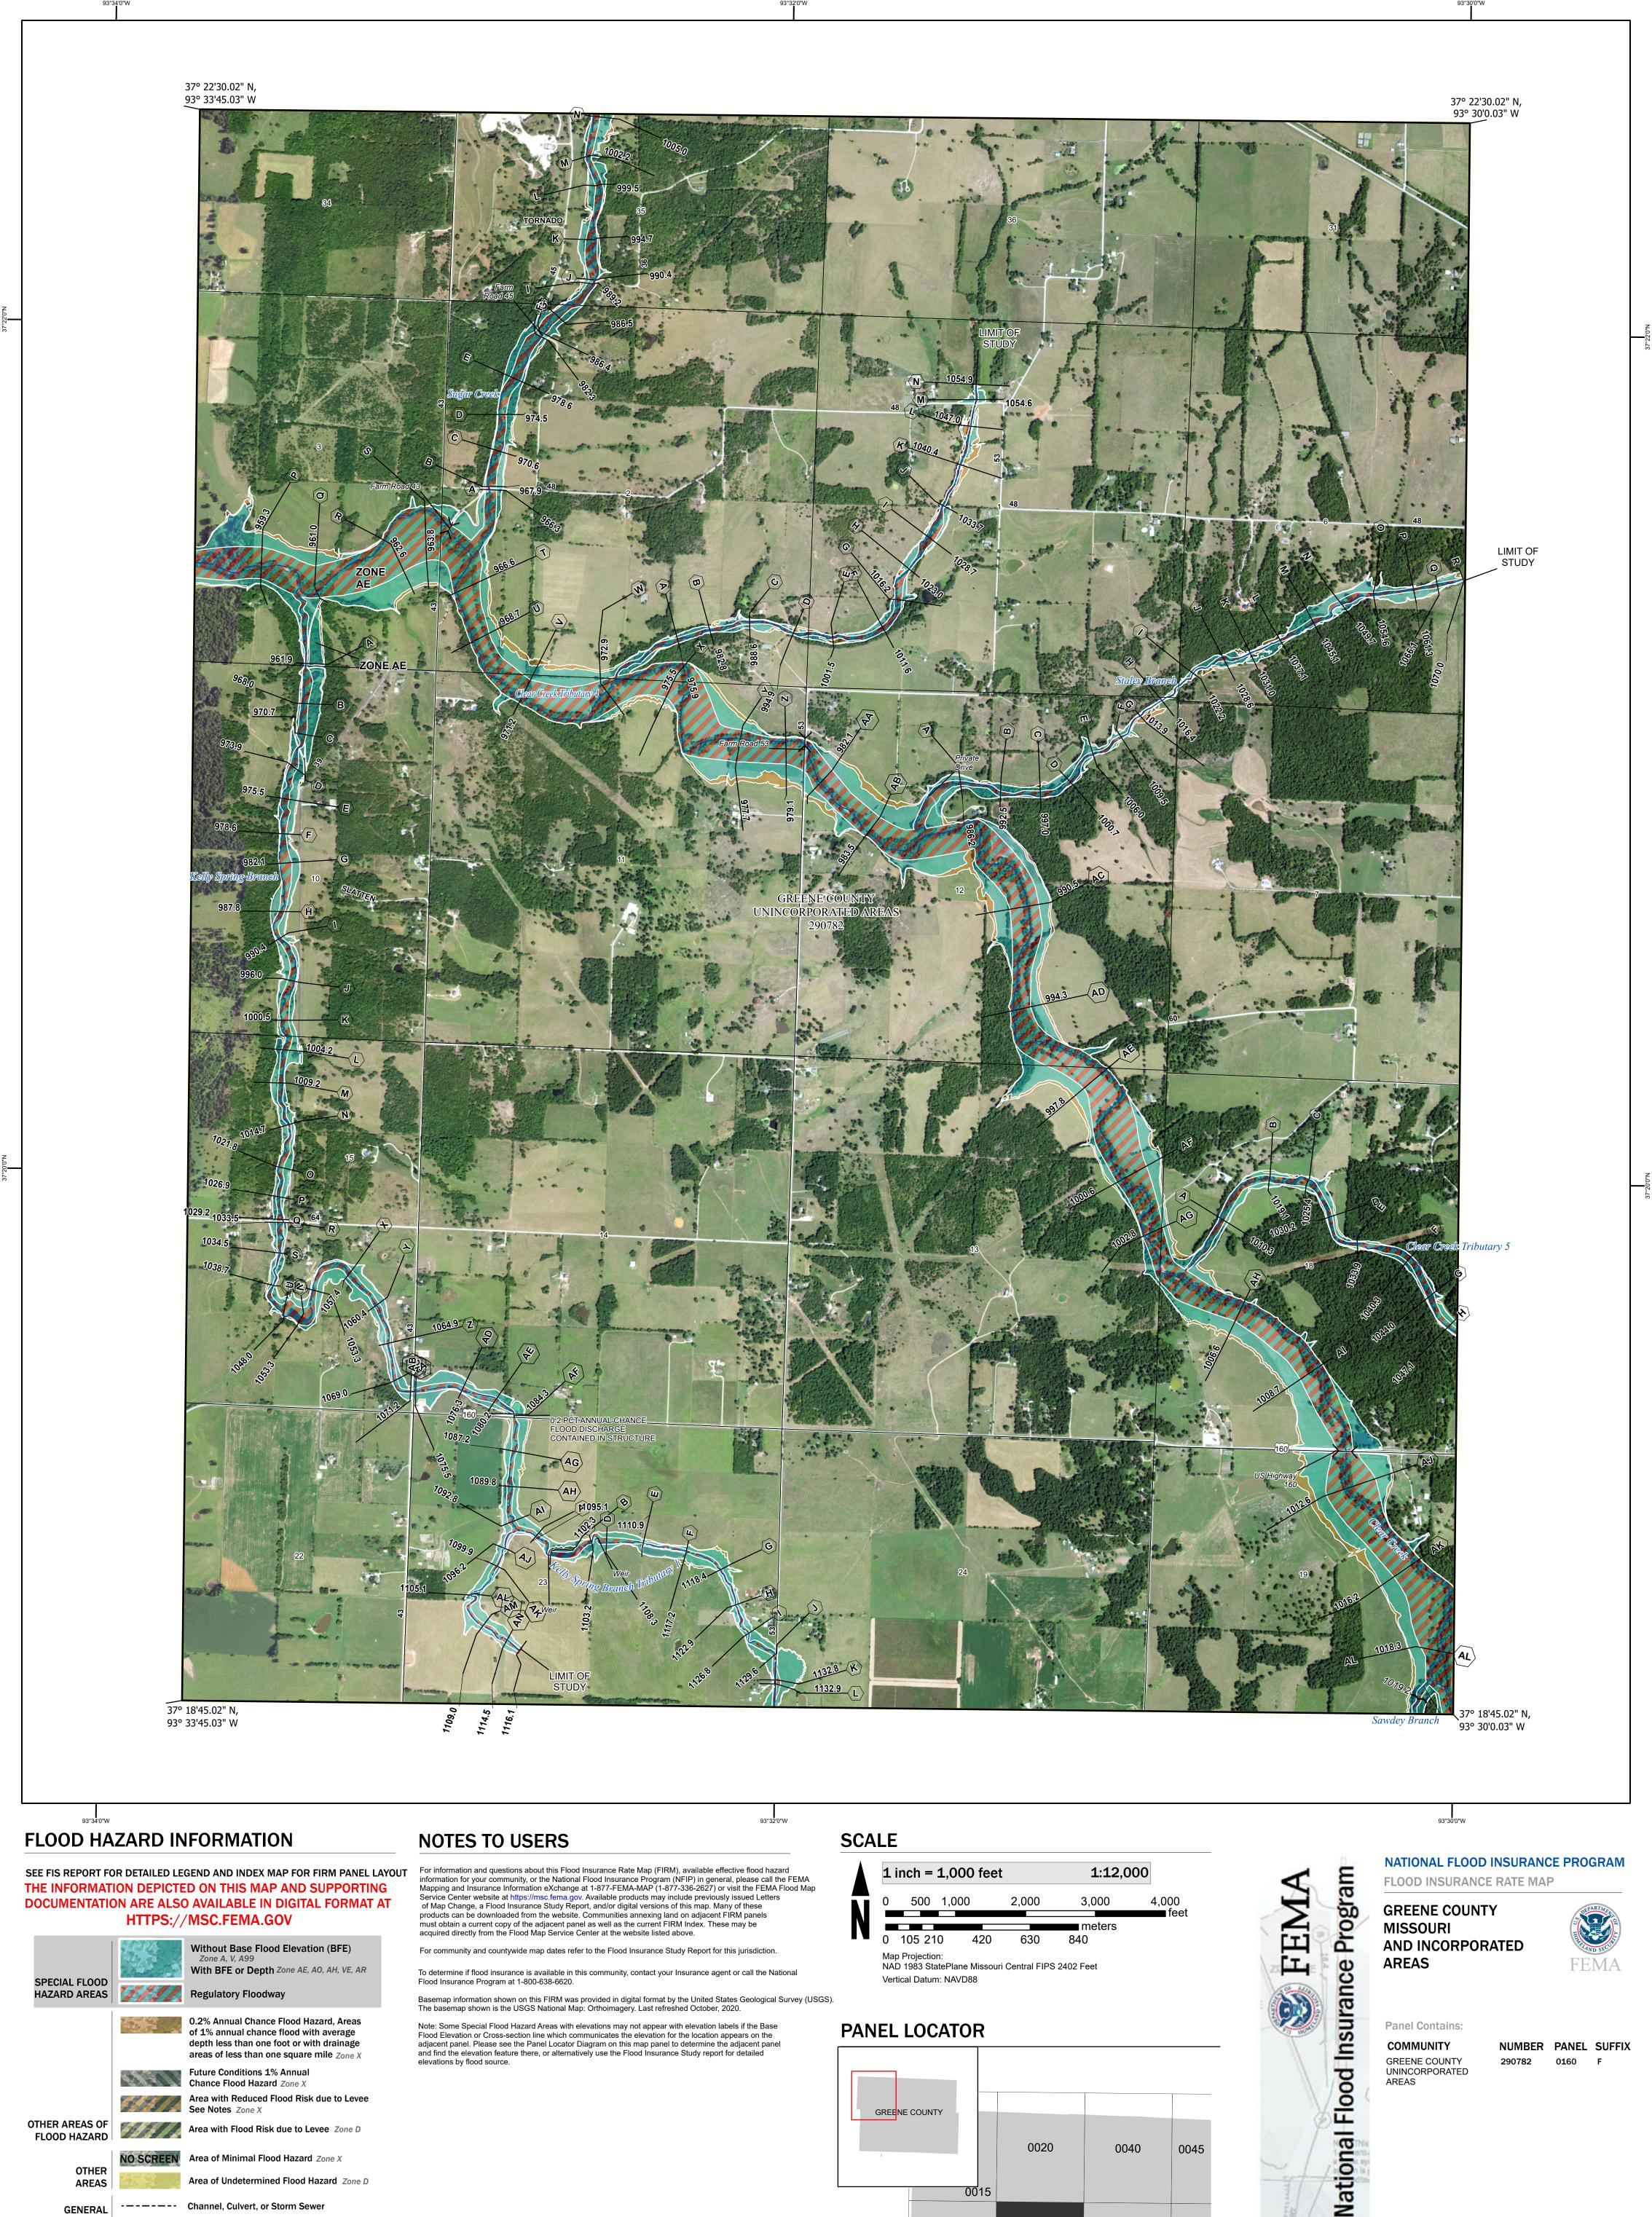

Note: Some Special Flood Hazard Areas with elevations may not appear with elevation labels if the Base Flood Elevation or Cross-section line which communicates the elevation for the location appears on the adjacent panel. Please see the Panel Locator Diagram on this map panel to determine the adjacent panel and find the elevation feature there, or alternatively use the Flood Insurance Study report for detailed elevations by flood source.