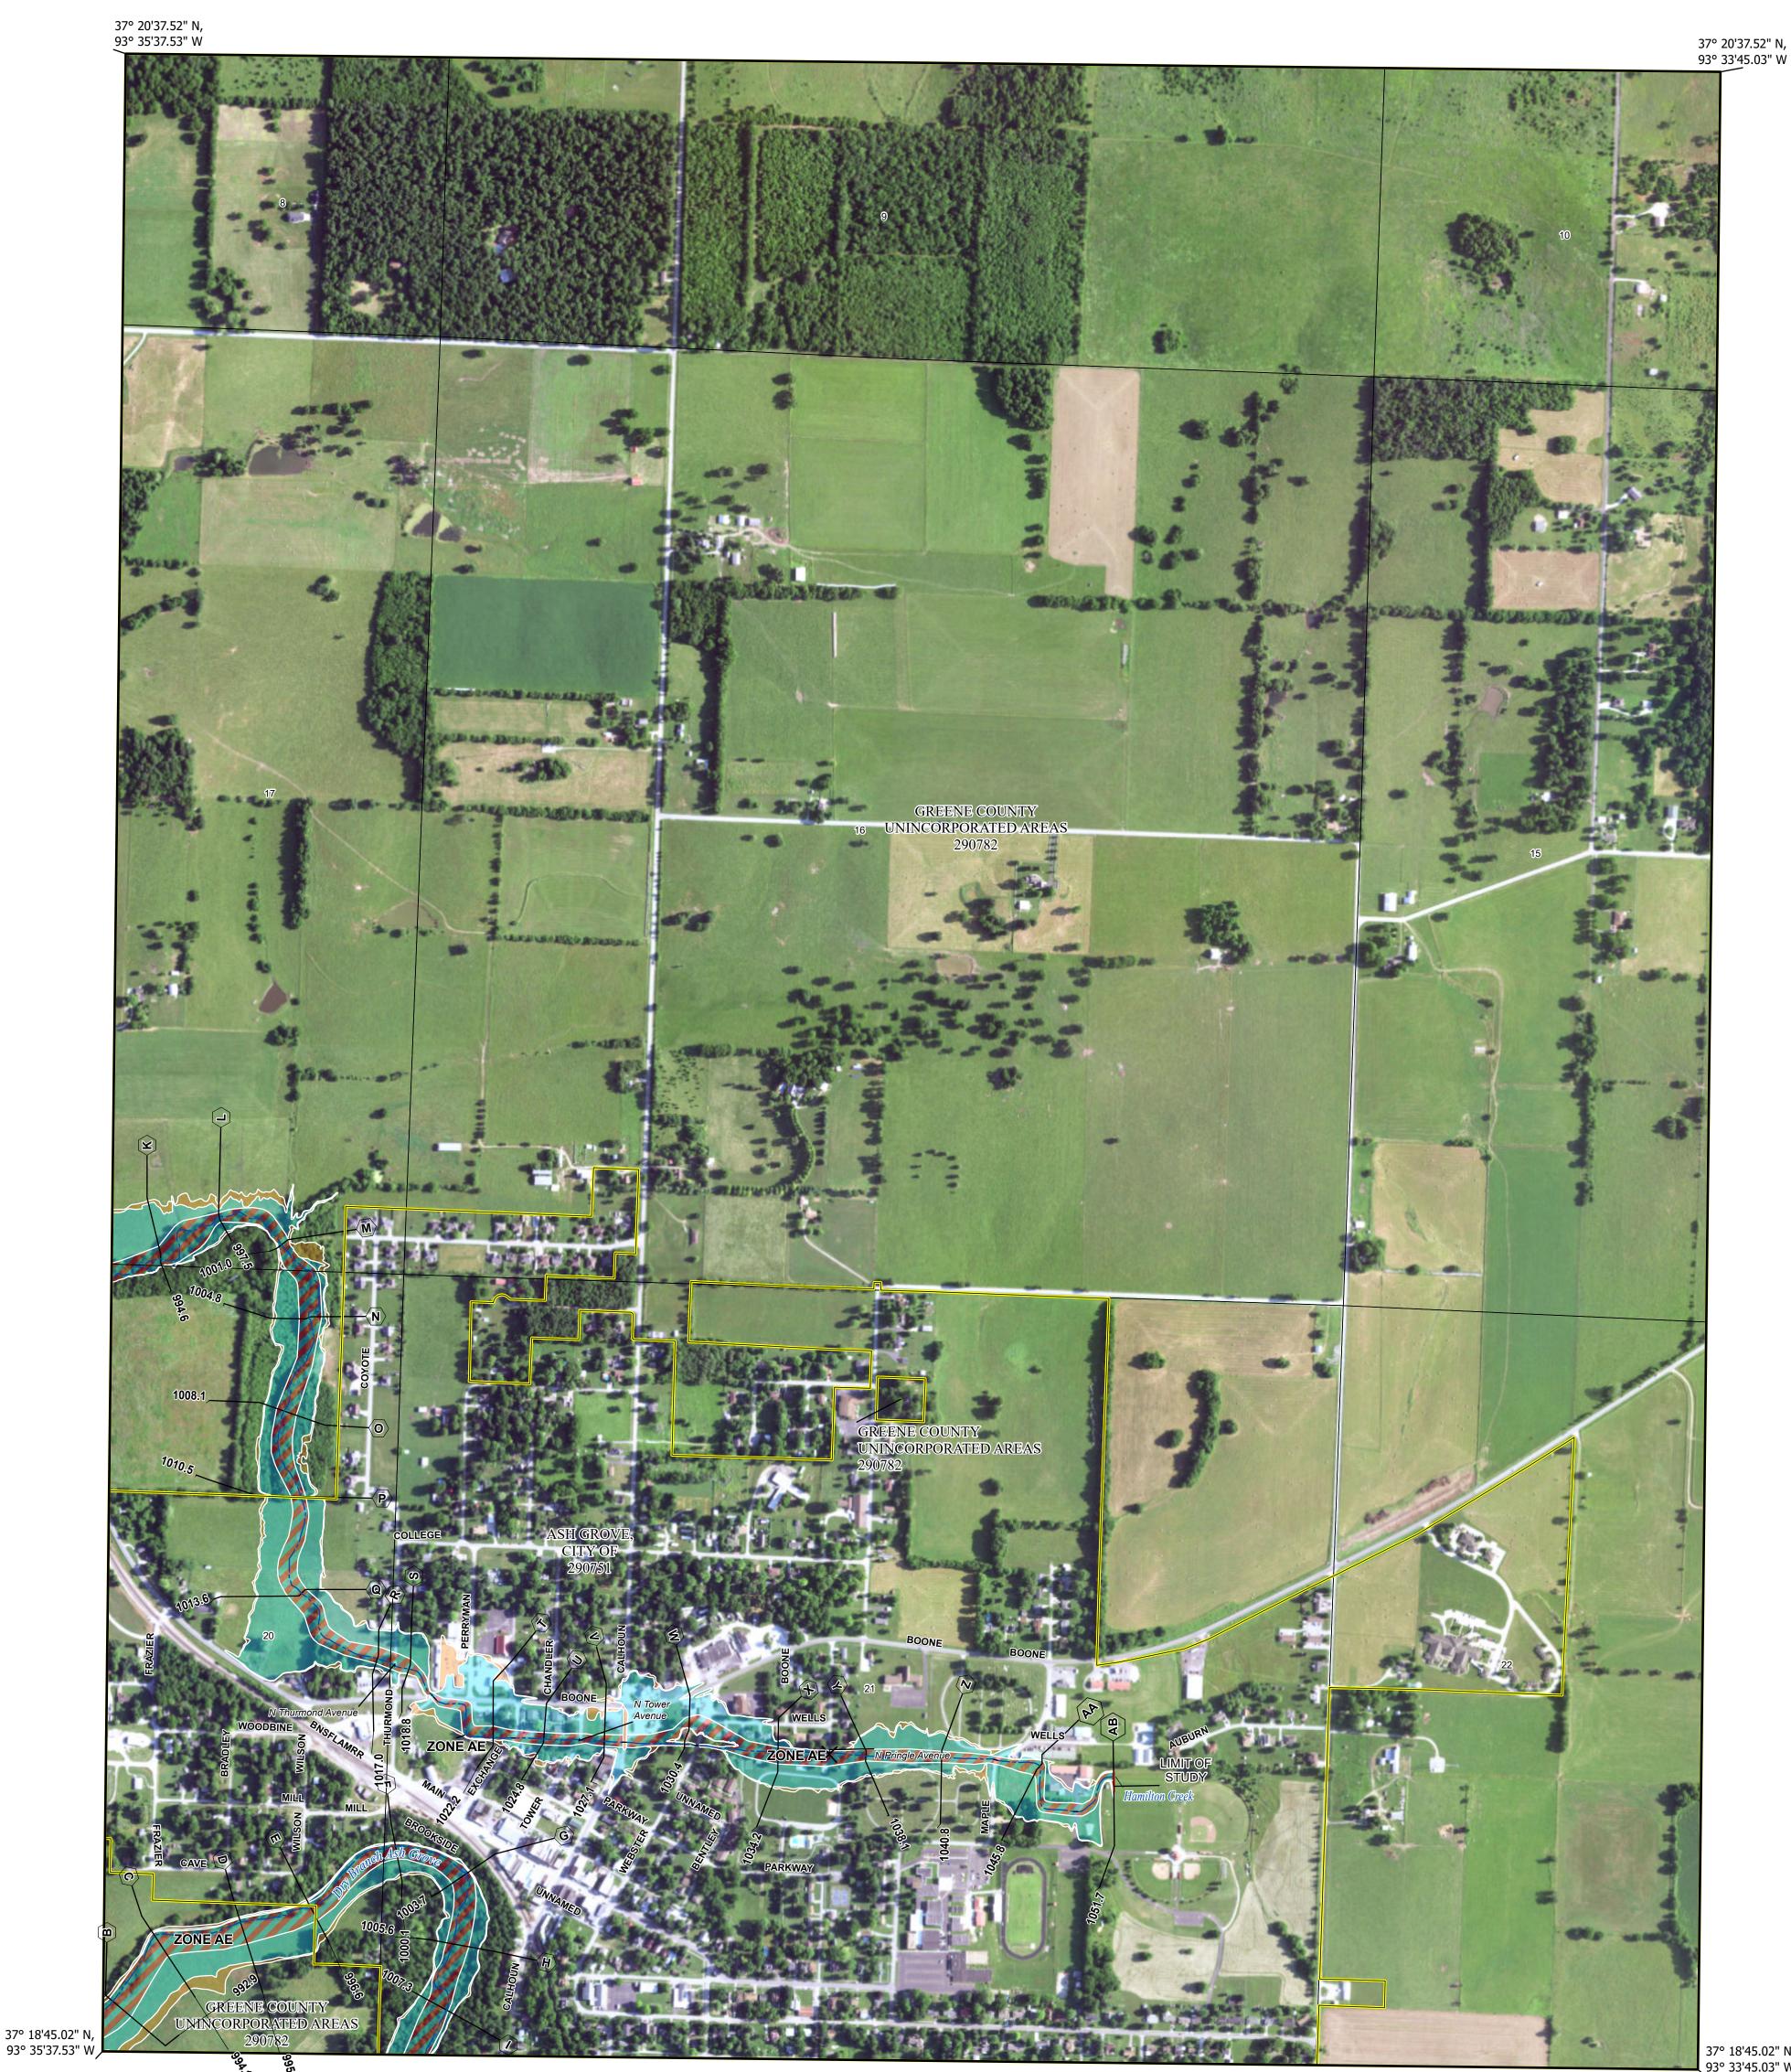

## **FLOOD HAZARD INFORMATION**

SEE FIS REPORT FOR DETAILED LEGEND AND INDEX MAP FOR FIRM PANEL LAYOUT THE INFORMATION DEPICTED ON THIS MAP AND SUPPORTING DOCUMENTATION ARE ALSO AVAILABLE IN DIGITAL FORMAT AT HTTPS://MSC.FEMA.GOV

## PANEL LOCATOR

93°34'0"W NATIONAL FLOOD INSURANCE PROGRAM National Flood Insurance Program **FEMA** FLOOD INSURANCE RATE MAP **GREENE COUNTY** MISSOURI AND INCORPORATED AREAS **Panel Contains:** COMMUNITY NUMBER PANEL SUFFIX ASH GROVE CITY OF 290751 GREENE COUNTY UNINCORPORATED 290782 AREAS Prelim Issue Date: 11/18/2022