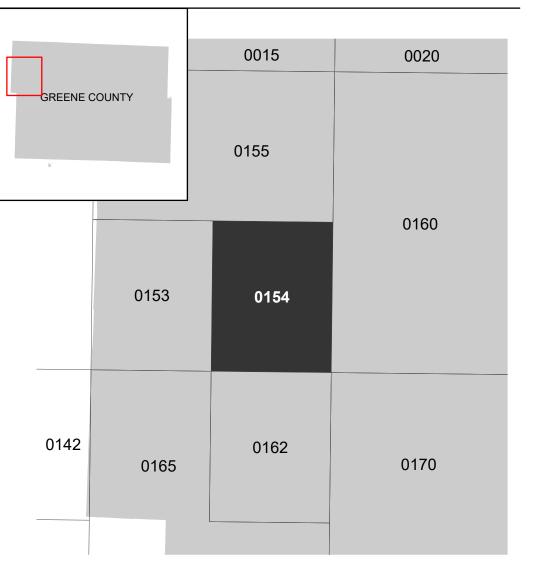

## PANEL LOCATOR

93°34'0"W NATIONAL FLOOD INSURANCE PROGRAM National Flood Insurance Program **FEMA** FLOOD INSURANCE RATE MAP **GREENE COUNTY** MISSOURI AND INCORPORATED AREAS **Panel Contains:** COMMUNITY NUMBER PANEL SUFFIX ASH GROVE CITY OF 290751 GREENE COUNTY UNINCORPORATED 290782 AREAS Prelim Issue Date: 11/18/2022