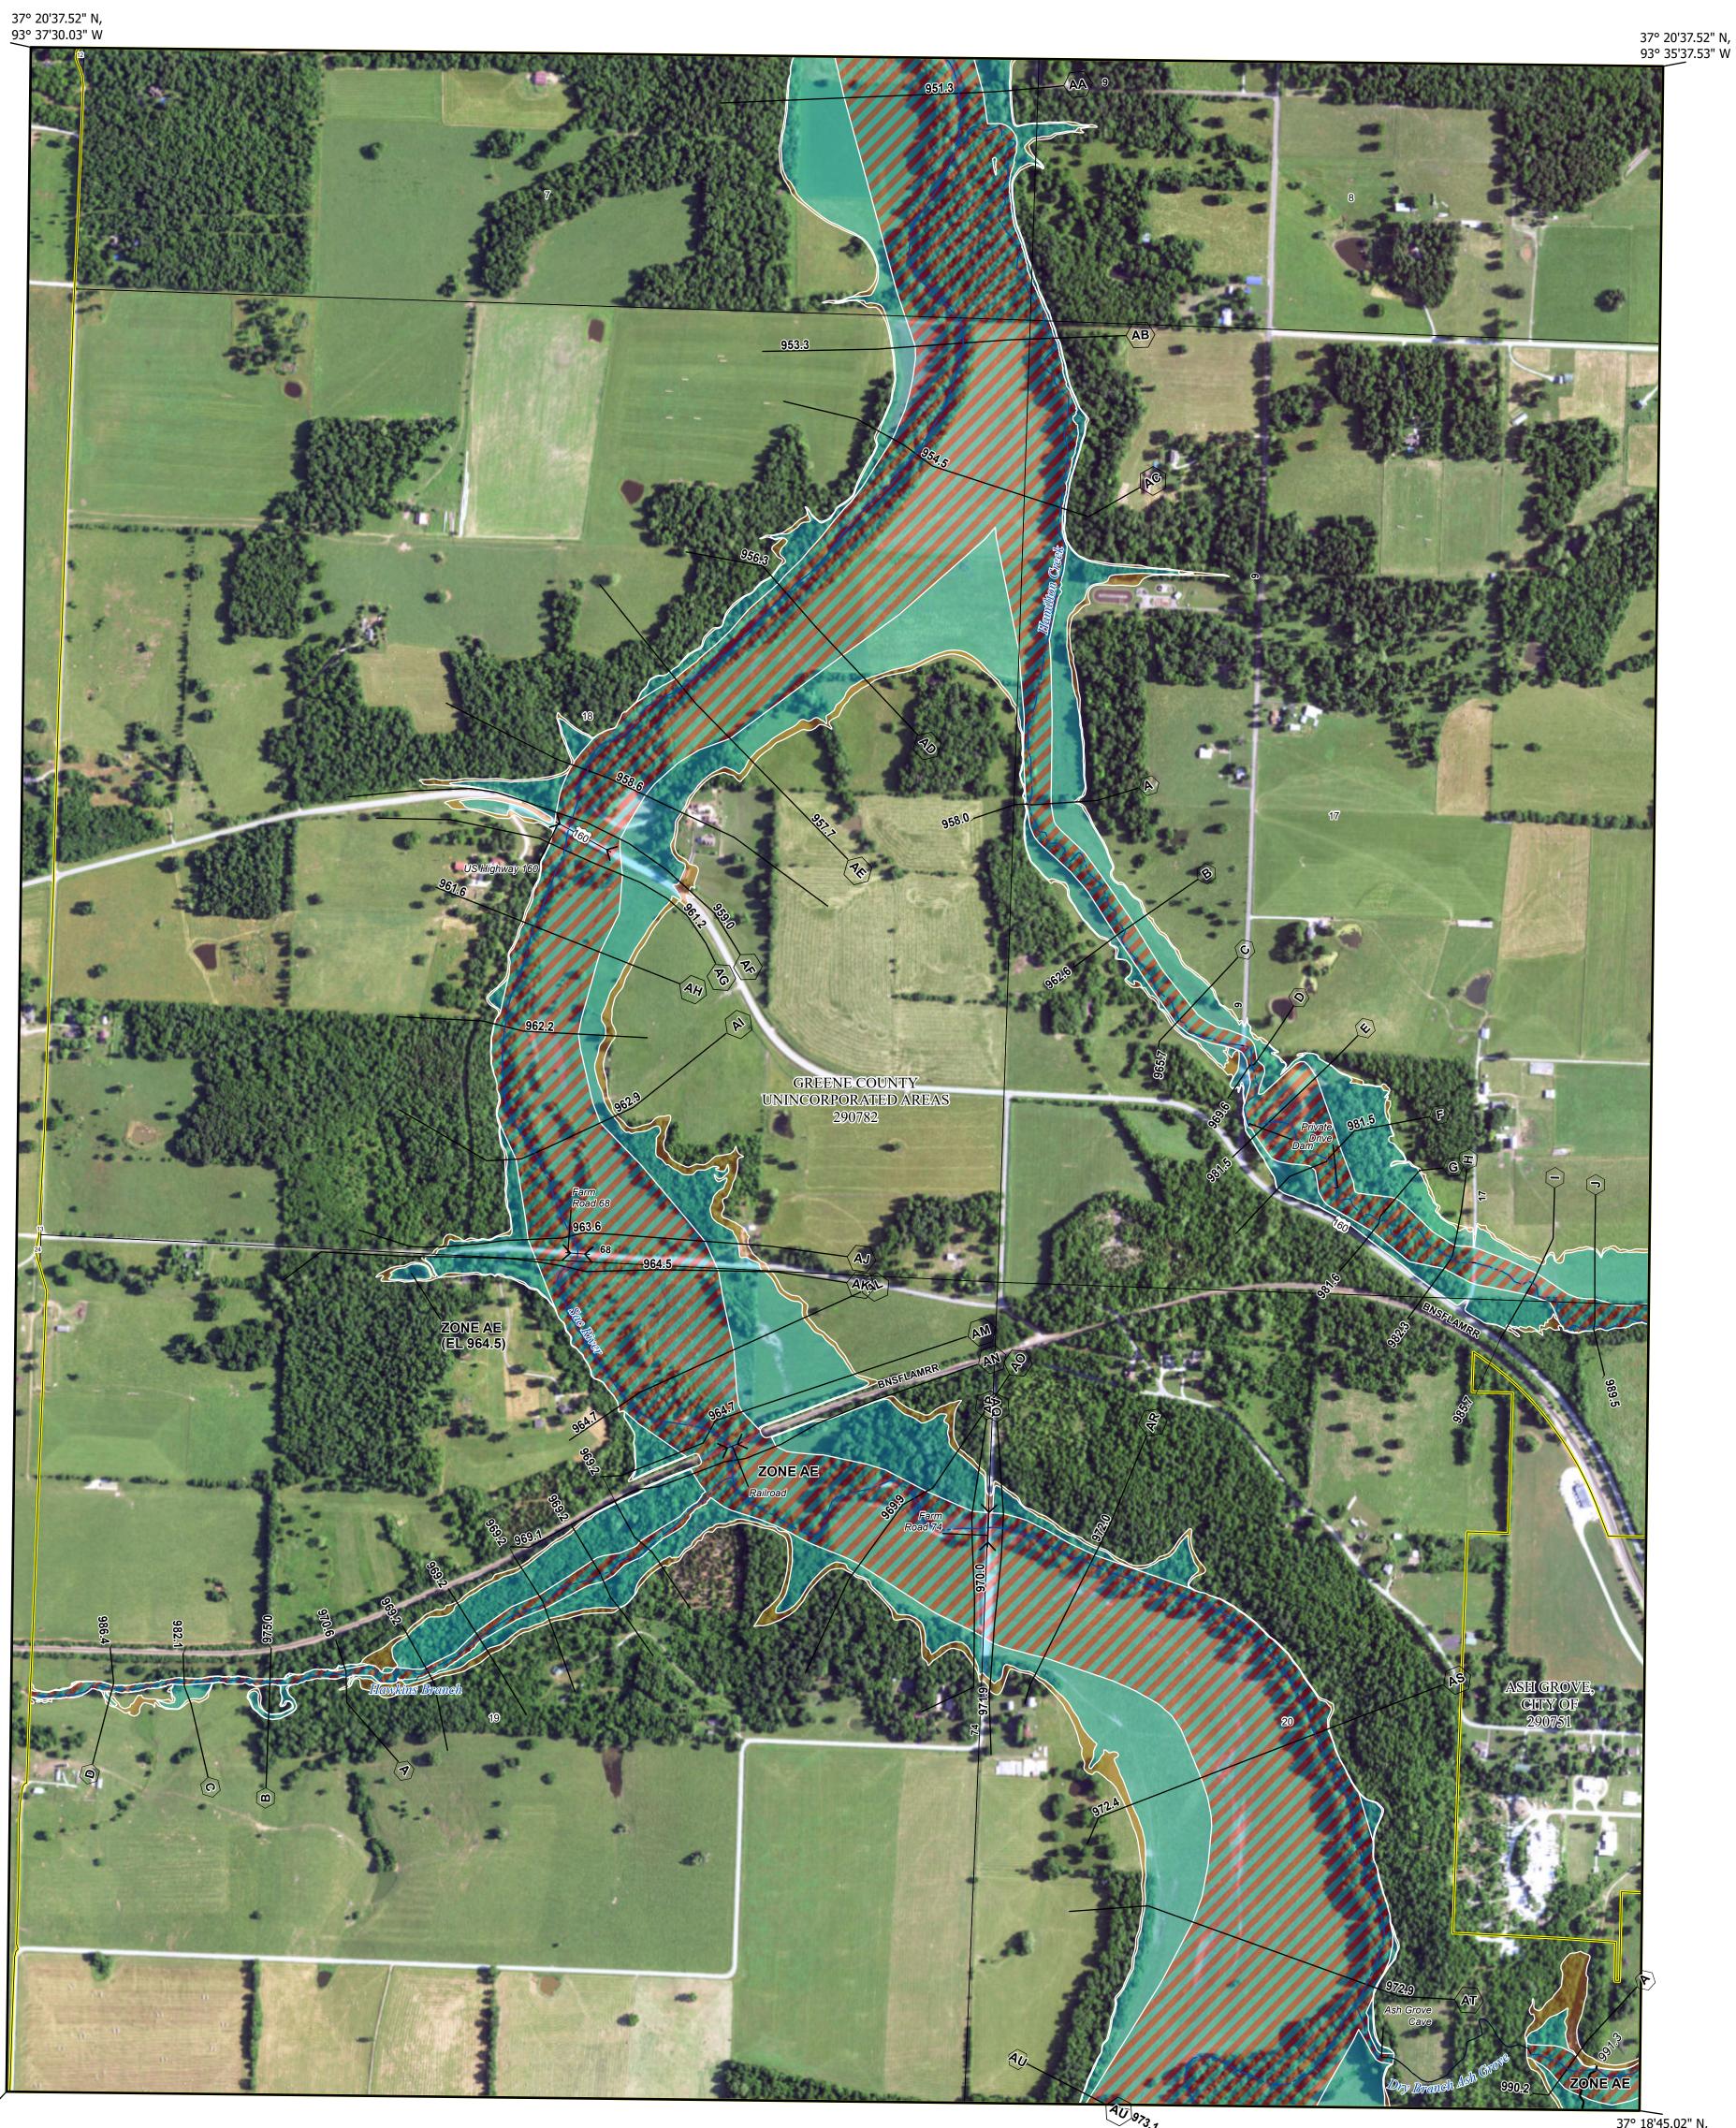

## NATIONAL FLOOD INSURANCE PROGRAM FLOOD INSURANCE RATE MAP

**GREENE COUNTY** MISSOURI AND INCORPORATED AREAS

#### **Panel Contains:**

AREAS

National Flood Insurance Program

**FEMA** 

COMMUNITY NUMBER PANEL SUFFIX ASH GROVE CITY OF 290751 0153 F GREENE COUNTY UNINCORPORATED 290782 0153 F

> MAP NUMBER 29077C0153F **EFFECTIVE DATE** Prelim Issue Date: 11/18/2022