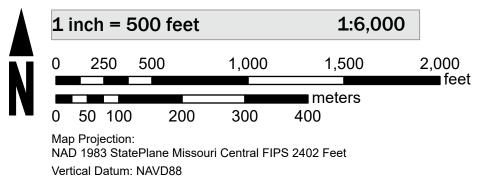

his Flood Insurance Rate Map (FIRM), available effective flood hazard

Service Center website at https://msc.fema.gov. Available products may include previously issued Letters of Map Change, a Flood Insurance Study Report, and/or digital versions of this map. Many of these products can be downloaded from the website. Communities annexing land on adjacent FIRM panels

information for your community, or the National Flood Insurance Program (NFIP) in general, please call the FEMA Mapping and Insurance Information eXchange at 1-877-FEMA-MAP (1-877-336-2627) or visit the FEMA Flood Map

SEE FIS REPORT FOR DETAILED LEGEND AND INDEX MAP FOR FIRM PANEL LAYOUT THE INFORMATION DEPICTED ON THIS MAP AND SUPPORTING DOCUMENTATION ARE ALSO AVAILABLE IN DIGITAL FORMAT AT HTTPS://MSC.FEMA.GOV



## SCALE



93°36'0"W

### PANEL LOCATOR





## NATIONAL FLOOD INSURANCE PROGRAM FLOOD INSURANCE RATE MAP

**GREENE COUNTY** MISSOURI AND INCORPORATED AREAS



#### **Panel Contains:**

AREAS

National Flood Insurance Program

**FEMA** 

COMMUNITY NUMBER PANEL SUFFIX ASH GROVE CITY OF 290751 0153 F GREENE COUNTY UNINCORPORATED 290782 0153 F

> MAP NUMBER 29077C0153F **EFFECTIVE DATE** Prelim Issue Date: 11/18/2022