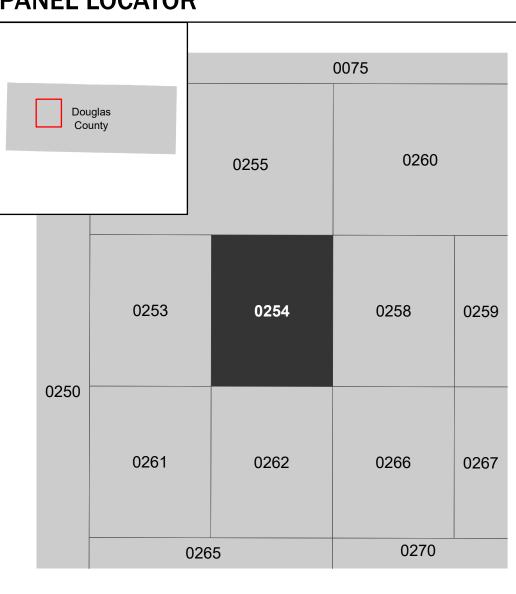

Note: Some Special Flood Hazard Areas with elevations may not appear with elevation labels if the Base Flood Elevation or Cross-section line which communicates the elevation for the location appears on the adjacent panel. Please see the Panel Locator Diagram on this map panel to determine the adjacent panel and find the elevation feature there, or alternatively use the Flood Insurance Study report for detailed elevations by flood source.

## PANEL LOCATOR

NATIONAL FLOOD INSURANCE PROGRAM

FLOOD INSURANCE RATE MAP

**DOUGLAS COUNTY MISSOURI** AND INCORPORATED

**Panel Contains:** 

**AREAS** 

National Flood Insurance Program

FEMA