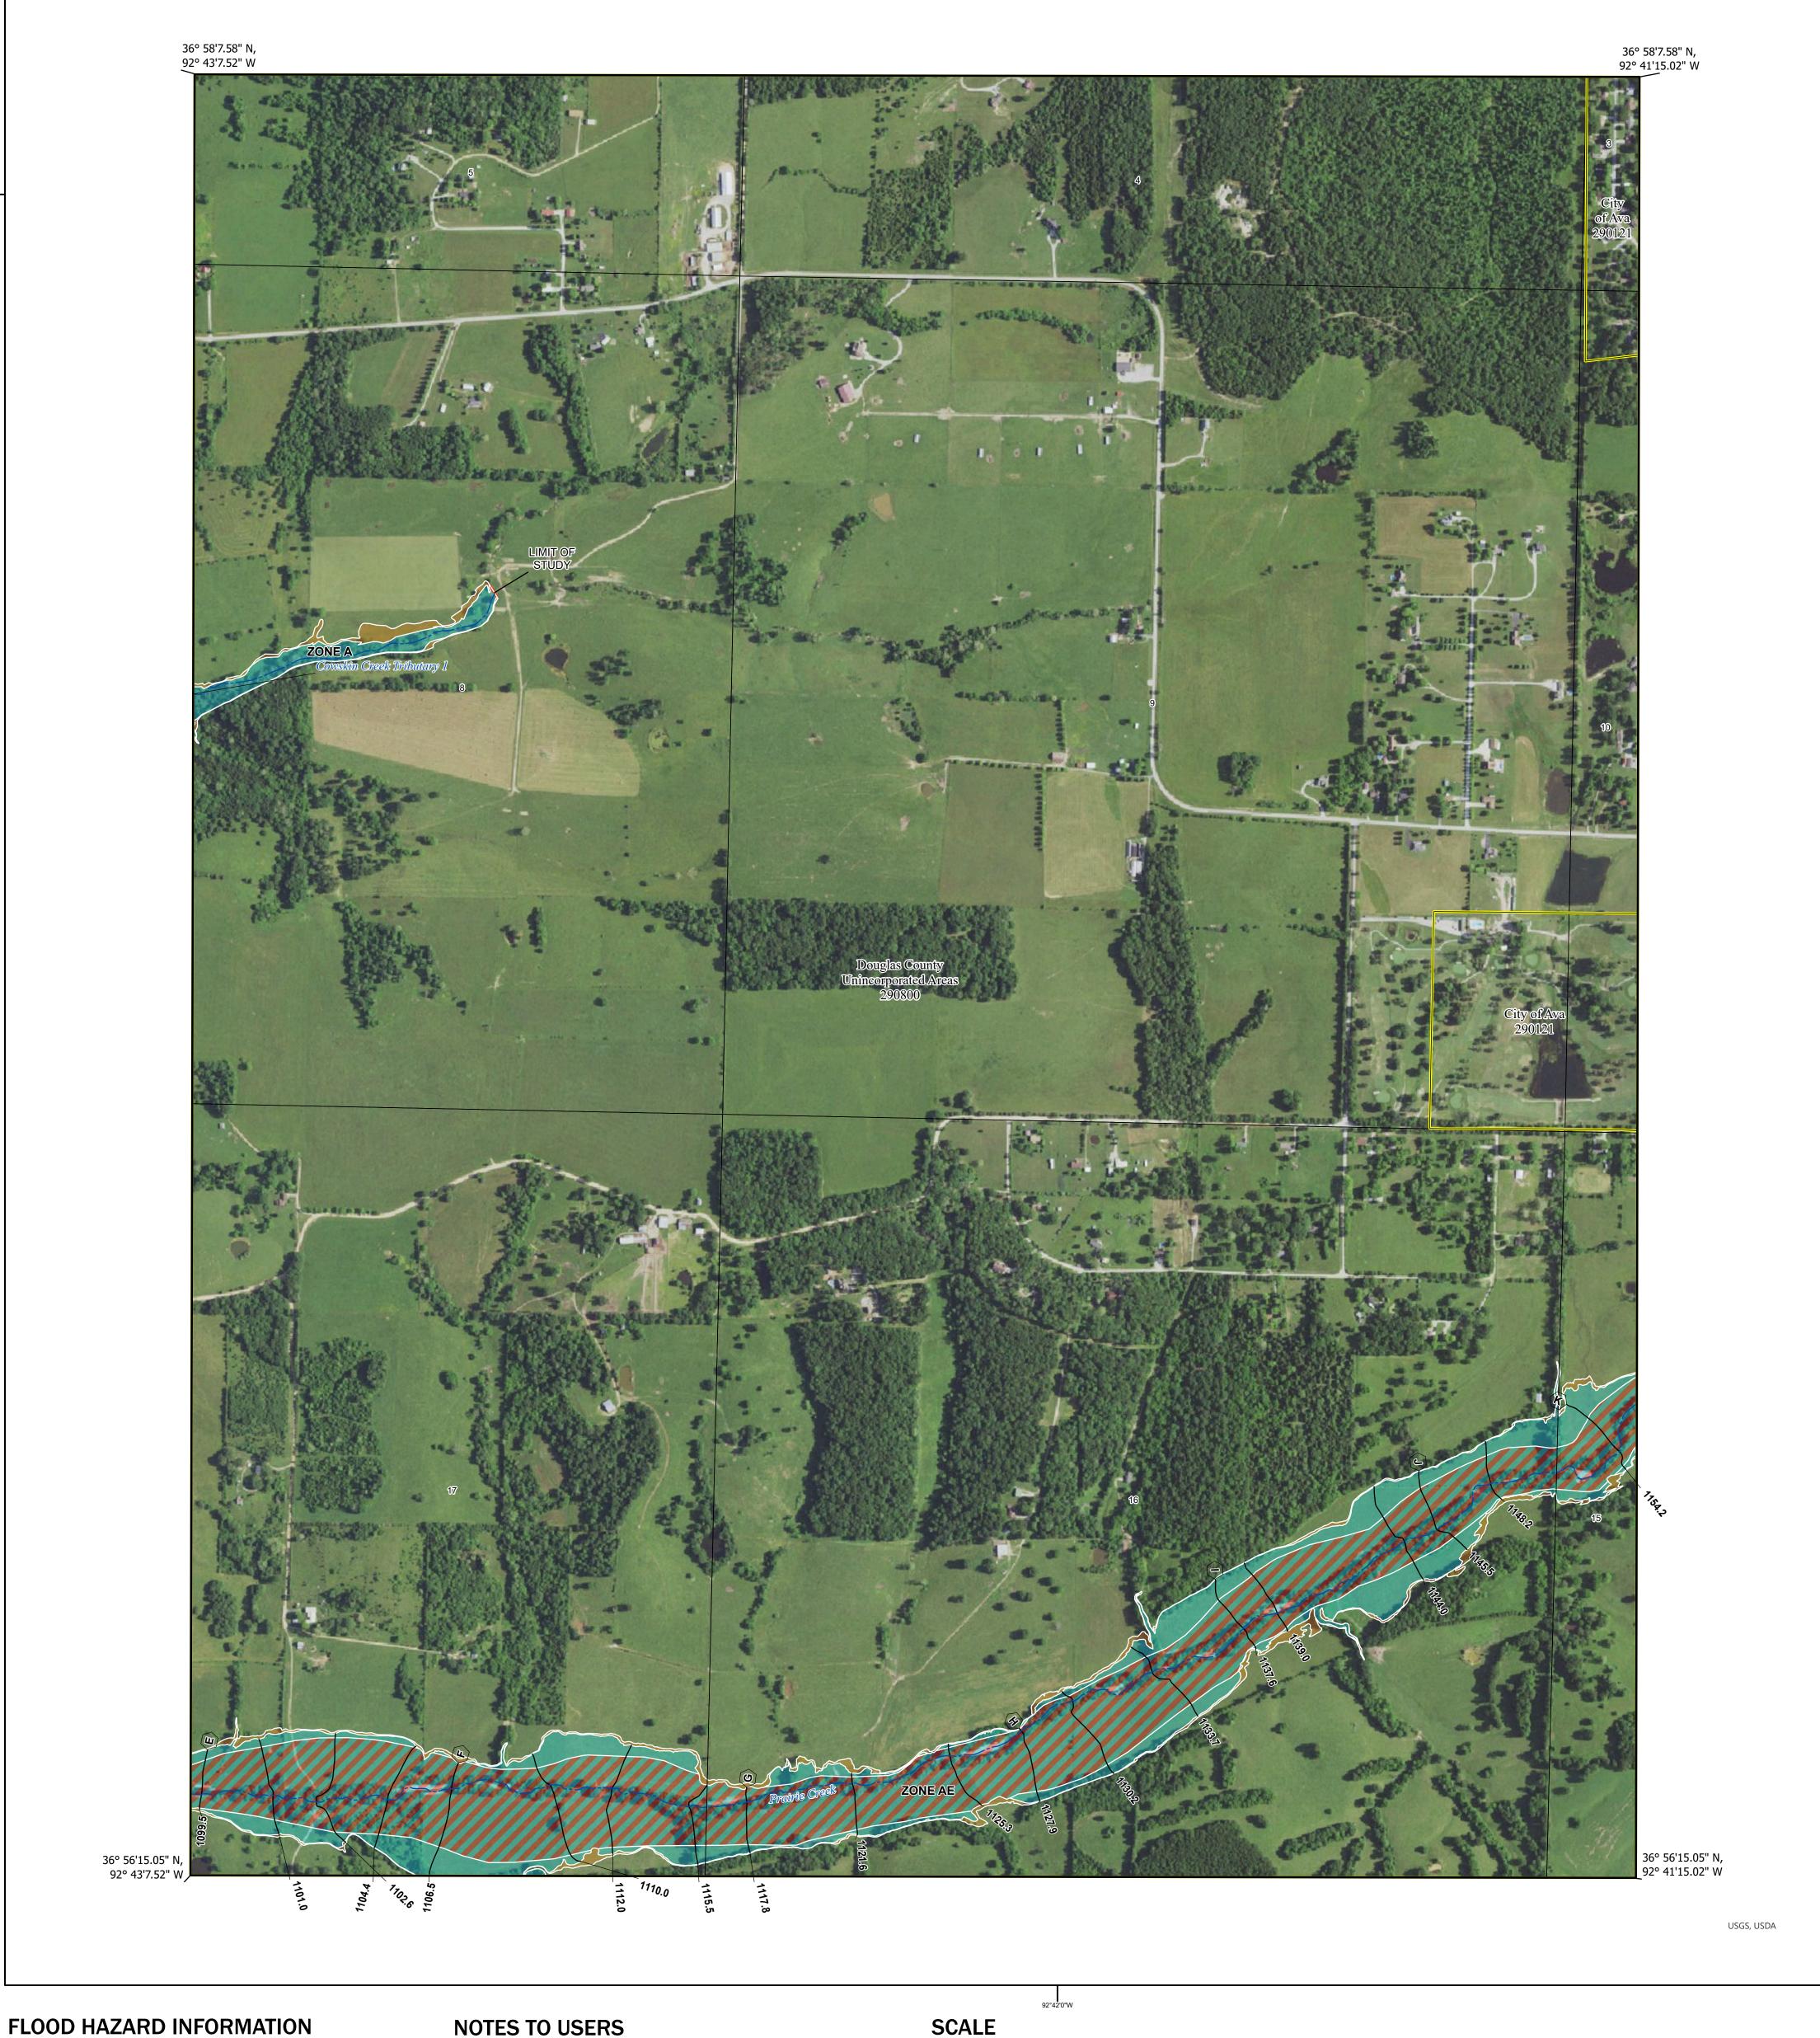

SEE FIS REPORT FOR DETAILED LEGEND AND INDEX MAP FOR FIRM PANEL LAYOUT THE INFORMATION DEPICTED ON THIS MAP AND SUPPORTING DOCUMENTATION ARE ALSO AVAILABLE IN DIGITAL FORMAT AT

Jurisdiction Boundary

For information and questions about this Flood Insurance Rate Map (FIRM), available effective flood hazard information for your community, or the National Flood Insurance Program (NFIP) in general, please call the FEMA Mapping and Insurance eXchange at 1-877-FEMA-MAP (1-877-336-2627) or visit the FEMA Flood Map Service Center website at https://msc.fema.gov. Available products may include previously issued Letters of Map Change, a Flood Insurance Study Report, and/or digital versions of this map. Many of these products can be downloaded from the website. Communities annexing land on adjacent FIRM panels must obtain a current copy of the adjacent panel as well as the current FIRM Index. These may be acquired directly from the Flood Map Service Center at the website listed above.

Note: Some Special Flood Hazard Areas with elevations may not appear with elevation labels if the Base Flood Elevation or Cross-section line which communicates the elevation for the location appears on the adjacent panel. Please see the Panel Locator Diagram on this map panel to determine the adjacent panel and find the elevation feature there, or alternatively use the Flood Insurance Study report for detailed elevations by flood source.

COMMUNITY CITY OF AVA DOUGLAS COUNTY UNINCORPORATED AREAS 290121 0254 290800

NUMBER PANEL SUFFIX 0254

MAP NUMBER 29067C0254C EFFECTIVE DATE

**Prelim Issue Date: 07/17/2024**