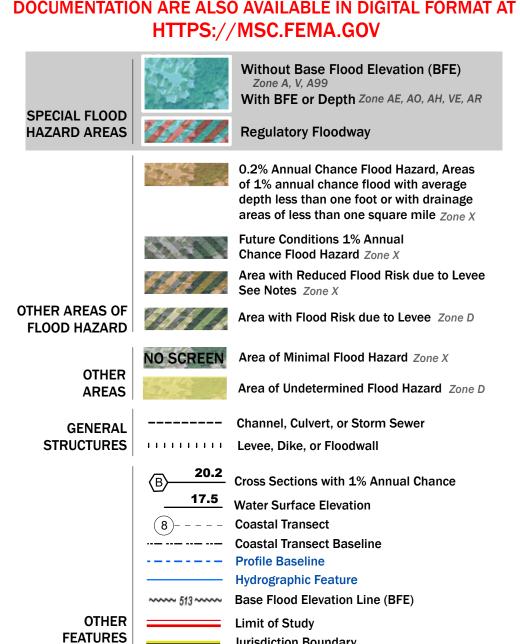

SEE FIS REPORT FOR DETAILED LEGEND AND INDEX MAP FOR FIRM PANEL LAYOUT THE INFORMATION DEPICTED ON THIS MAP AND SUPPORTING DOCUMENTATION ARE ALSO AVAILABLE IN DIGITAL FORMAT AT

Jurisdiction Boundary

For information and questions about this Flood Insurance Rate Map (FIRM), available effective flood hazard information for your community, or the National Flood Insurance Program (NFIP) in general, please call the FEMA Mapping and Insurance eXchange at 1-877-FEMA-MAP (1-877-336-2627) or visit the FEMA Flood Map Service Center website at https://msc.fema.gov. Available products may include previously issued Letters of Map Change, a Flood Insurance Study Report, and/or digital versions of this map. Many of these products can be downloaded from the website. Communities annexing land on adjacent FIRM panels must obtain a current copy of the adjacent panel as well as the current FIRM Index. These may be acquired directly from the Flood Map Service Center at the website listed above.

Note: Some Special Flood Hazard Areas with elevations may not appear with elevation labels if the Base Flood Elevation or Cross-section line which communicates the elevation for the location appears on the adjacent panel. Please see the Panel Locator Diagram on this map panel to determine the adjacent panel and find the elevation feature there, or alternatively use the Flood Insurance Study report for detailed elevations by flood source.