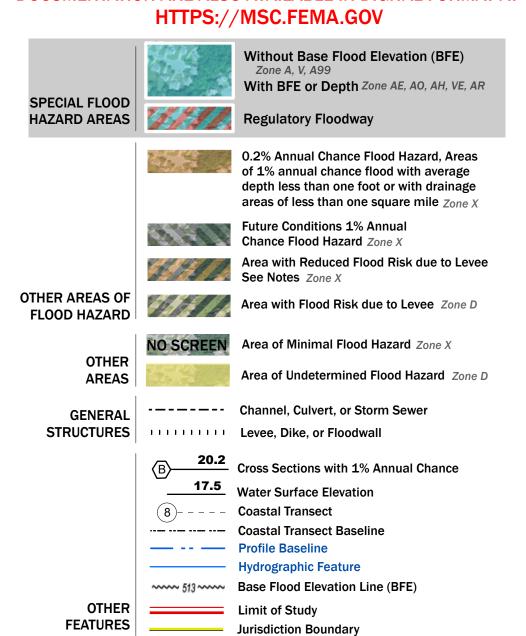

Note: Some Special Flood Hazard Areas with elevations may not appear with elevation labels if the Base Flood Elevation or Cross-section line which communicates the elevation for the location appears on the adjacent panel. Please see the Panel Locator Diagram on this map panel to determine the adjacent panel and find the elevation feature there, or alternatively use the Flood Insurance Study report for detailed elevations by flood source.