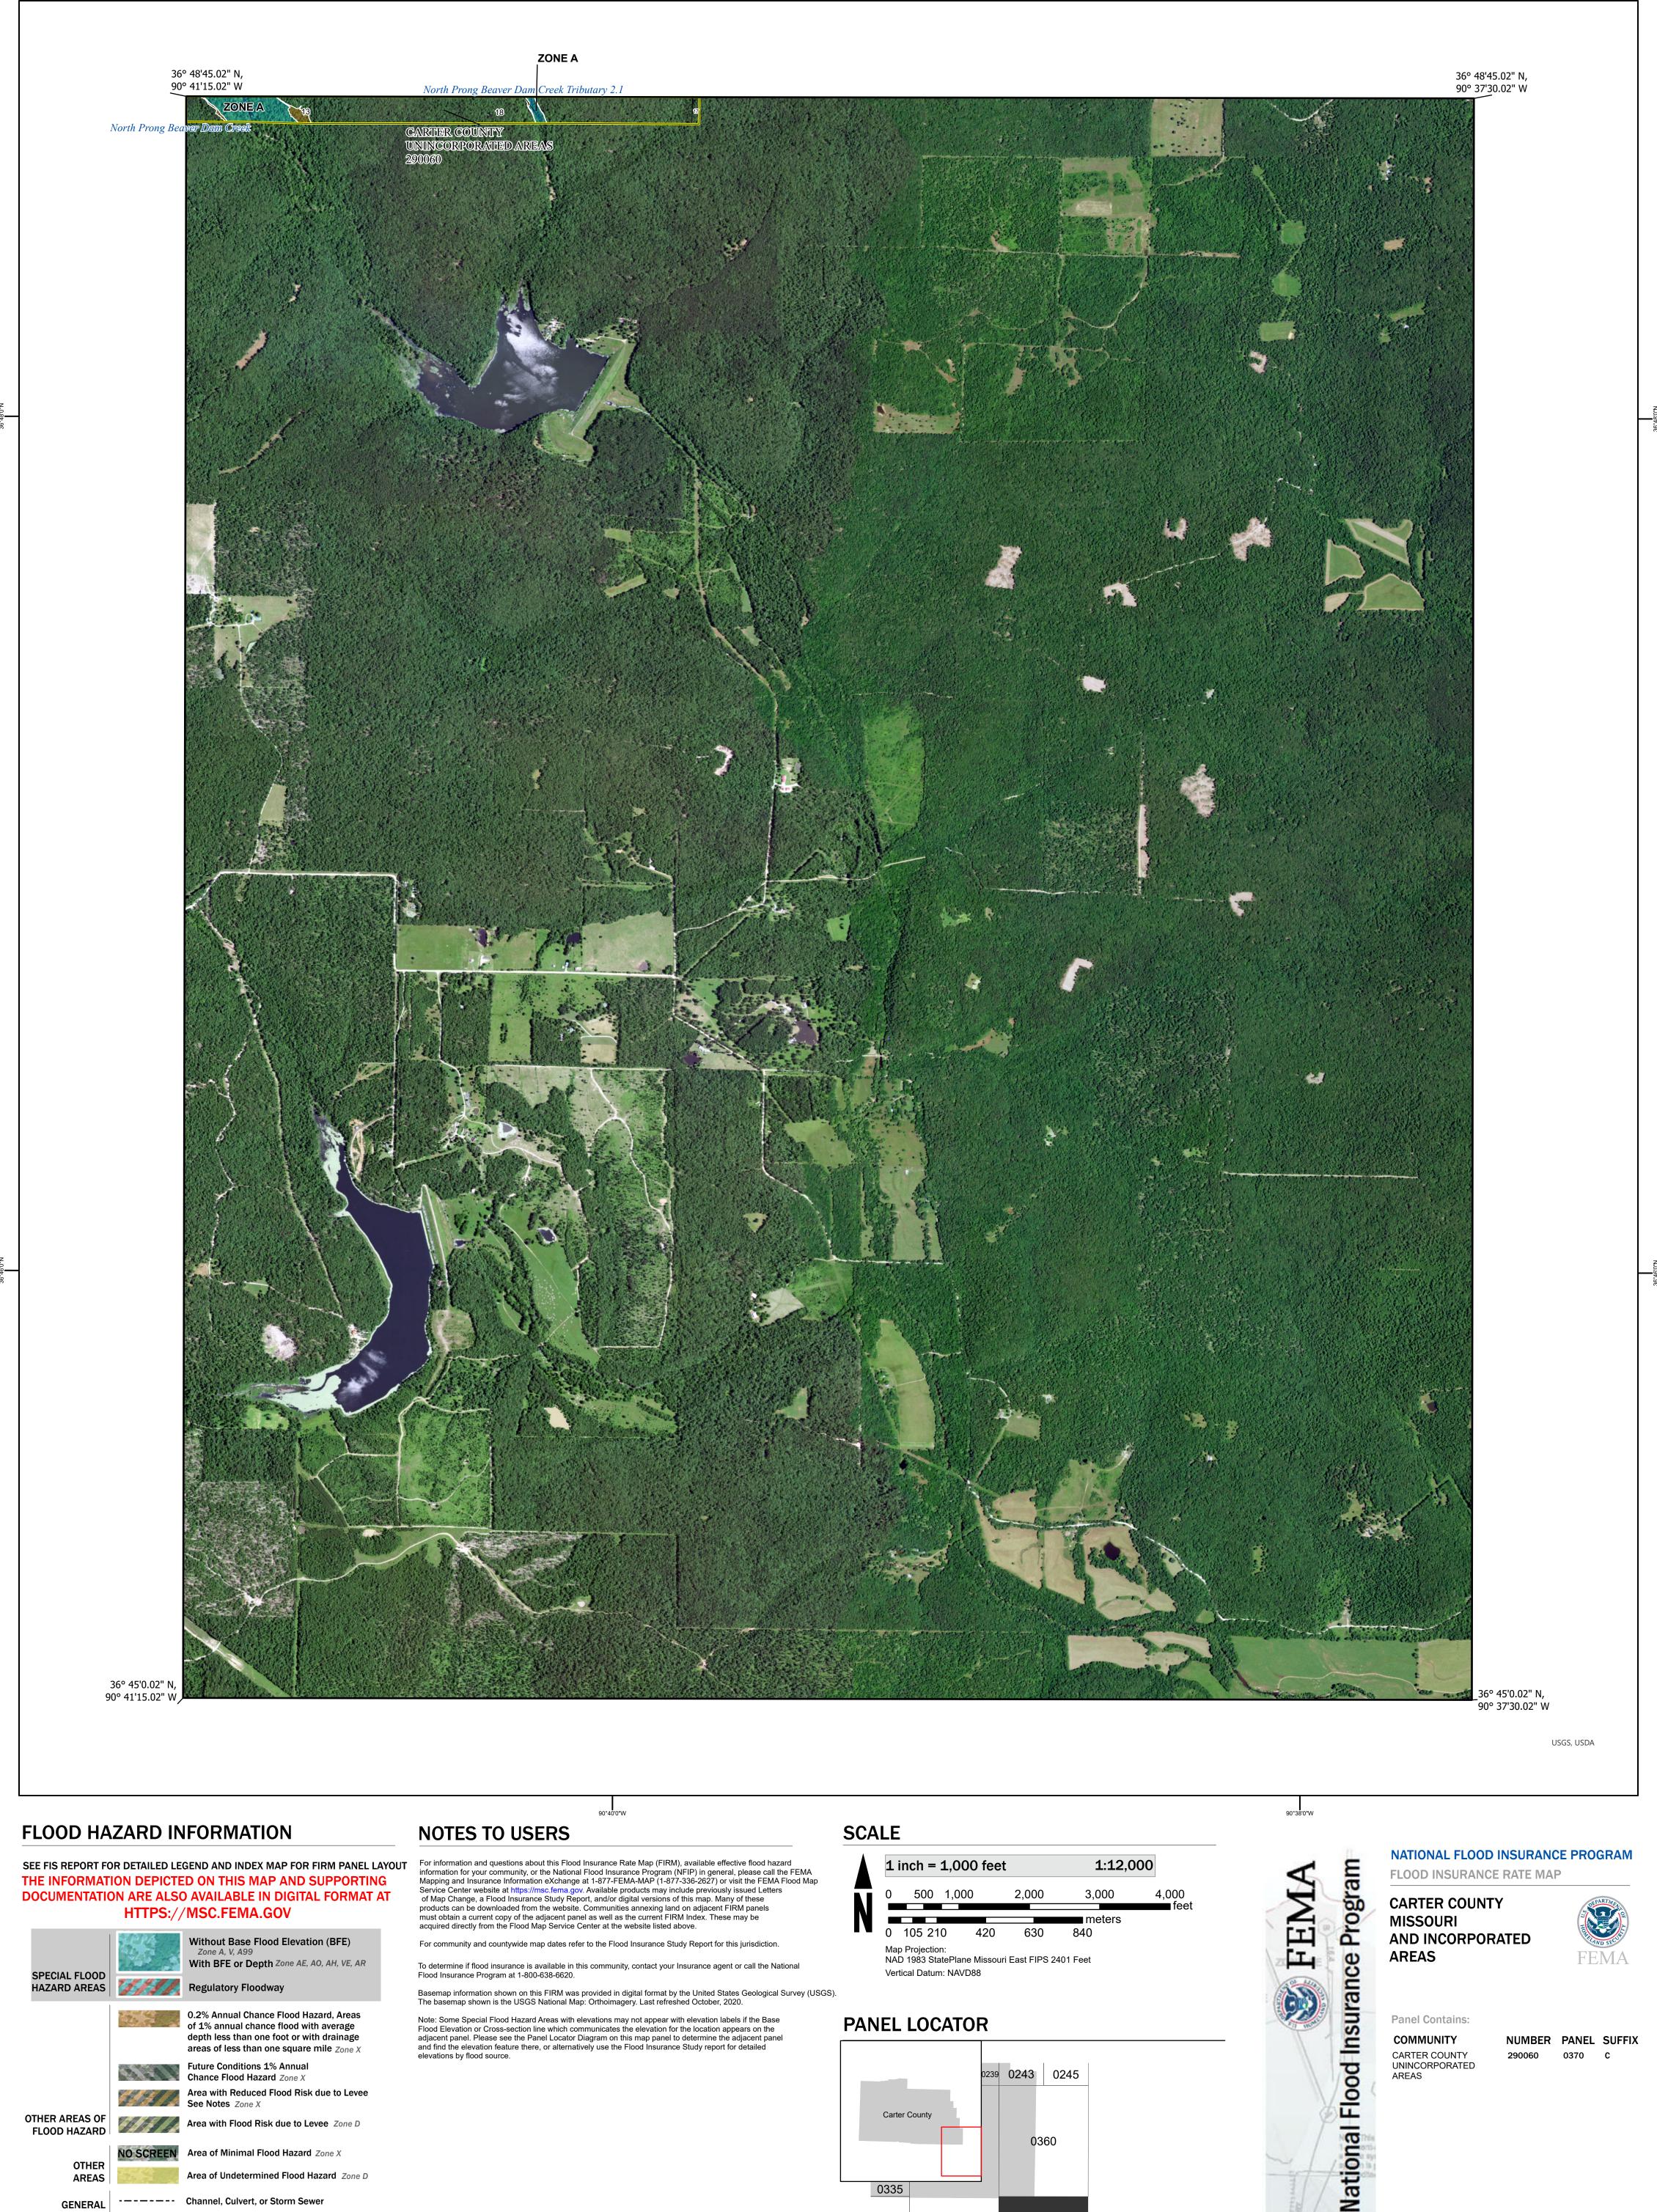

Flood Insurance Program at 1-800-638-6620.

Basemap information shown on this FIRM was provided in digital format by the United States Geological Survey (USGS). The basemap shown is the USGS National Map: Orthoimagery. Last refreshed October, 2020.

Note: Some Special Flood Hazard Areas with elevations may not appear with elevation labels if the Base Flood Elevation or Cross-section line which communicates the elevation for the location appears on the adjacent panel. Please see the Panel Locator Diagram on this map panel to determine the adjacent panel and find the elevation feature there, or alternatively use the Flood Insurance Study report for detailed elevations by flood source.

NAD 1983 StatePlane Missouri East FIPS 2401 Feet Vertical Datum: NAVD88