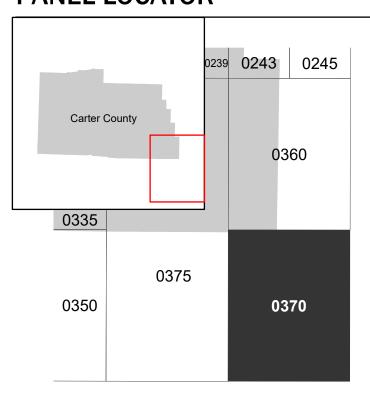

Note: Some Special Flood Hazard Areas with elevations may not appear with elevation labels if the Base Flood Elevation or Cross-section line which communicates the elevation for the location appears on the adjacent panel. Please see the Panel Locator Diagram on this map panel to determine the adjacent panel and find the elevation feature there, or alternatively use the Flood Insurance Study report for detailed elevations by flood source.

## PANEL LOCATOR

**Panel Contains:** 

COMMUNITY CARTER COUNTY UNINCORPORATED AREAS

NUMBER PANEL SUFFIX 290060 0370 C

> MAP NUMBER 29035C0370C EFFECTIVE DATE

S ZONE X