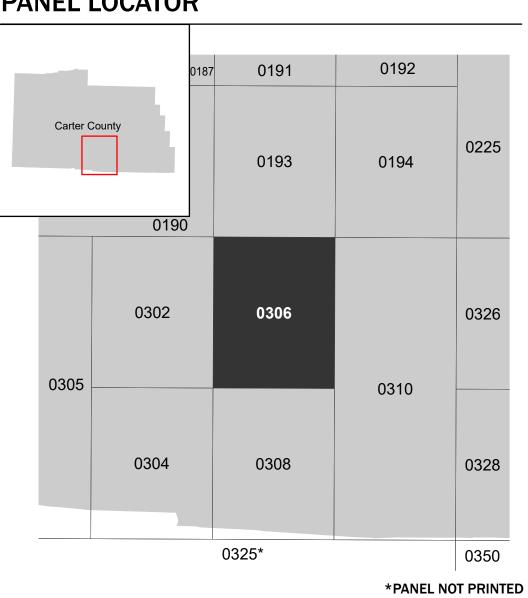

Note: Some Special Flood Hazard Areas with elevations may not appear with elevation labels if the Base Flood Elevation or Cross-section line which communicates the elevation for the location appears on the adjacent panel. Please see the Panel Locator Diagram on this map panel to determine the adjacent panel and find the elevation feature there, or alternatively use the Flood Insurance Study report for detailed elevations by flood source.

## PANEL LOCATOR

FLOOD INSURANCE RATE MAP

CARTER COUNTY **MISSOURI** AND INCORPORATED

**Panel Contains:** 

**AREAS** 

AREAS

FEMA

COMMUNITY CARTER COUNTY UNINCORPORATED