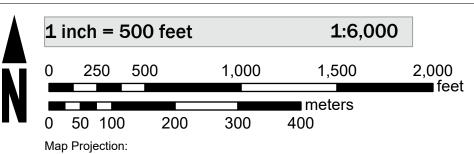

surance Program at 1-800-638-6620.

Basemap information shown on this FIRM was provided in digital format by the United States Geological Survey (USGS). The basemap shown is the USGS National Map: Orthoimagery. Last refreshed October, 2020.

Note: Some Special Flood Hazard Areas with elevations may not appear with elevation labels if the Base Flood Elevation or Cross-section line which communicates the elevation for the location appears on the adjacent panel. Please see the Panel Locator Diagram on this map panel to determine the adjacent panel and find the elevation feature there, or alternatively use the Flood Insurance Study report for detailed elevations by flood source.

To determine if flood insurance is available in this community, contact your Insurance agent or call the National



NAD 1983 StatePlane Missouri East FIPS 2401 Feet Vertical Datum: NAVD88

## PANEL LOCATOR



FLOOD INSURANCE RATE MAP

CARTER COUNTY **MISSOURI** AND INCORPORATED



**Panel Contains:** 

**AREAS** 

AREAS

FEMA

COMMUNITY CARTER COUNTY UNINCORPORATED

NUMBER PANEL SUFFIX



MAP NUMBER 29035C0306C EFFECTIVE DATE **Prelim Issue Date: 11/10/2023**