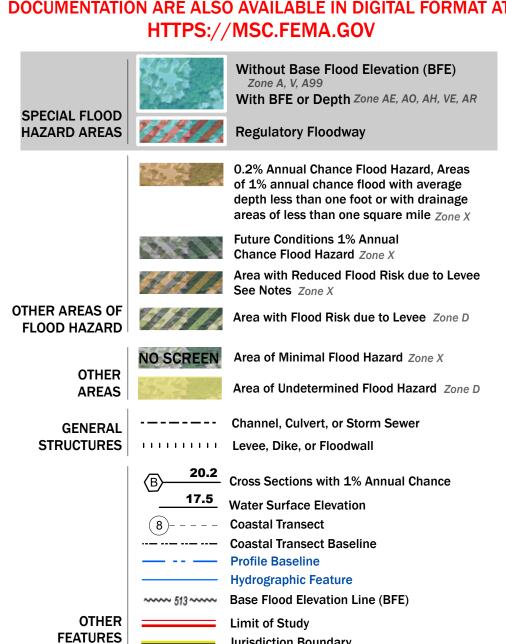

Note: Some Special Flood Hazard Areas with elevations may not appear with elevation labels if the Base Flood Elevation or Cross-section line which communicates the elevation for the location appears on the adjacent panel. Please see the Panel Locator Diagram on this map panel to determine the adjacent panel and find the elevation feature there, or alternatively use the Flood Insurance Study report for detailed elevations by flood source.