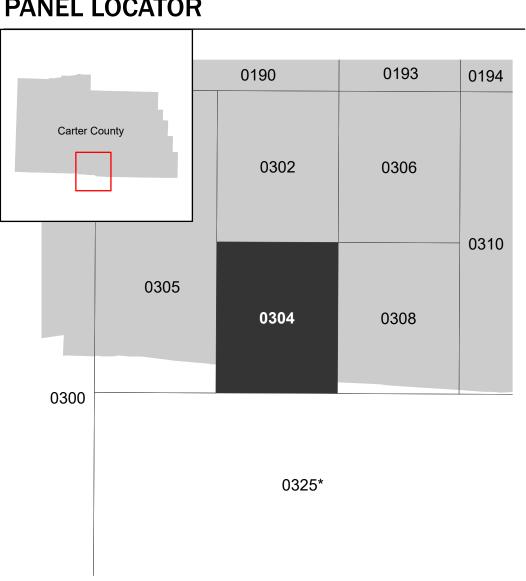

Note: Some Special Flood Hazard Areas with elevations may not appear with elevation labels if the Base Flood Elevation or Cross-section line which communicates the elevation for the location appears on the adjacent panel. Please see the Panel Locator Diagram on this map panel to determine the adjacent panel and find the elevation feature there, or alternatively use the Flood Insurance Study report for detailed elevations by flood source.

## PANEL LOCATOR

\*PANEL NOT PRINTED

AND INCORPORATED **AREAS** 

**Panel Contains:** 

AREAS

COMMUNITY CARTER COUNTY UNINCORPORATED

290060

NUMBER PANEL SUFFIX 0304 C