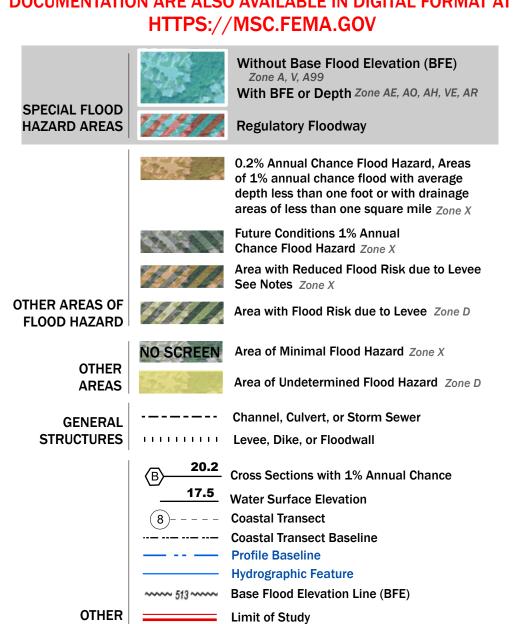

Jurisdiction Boundary

FEATURES

For community and countywide map dates refer to the Flood Insurance Study Report for this jurisdiction.

Flood Insurance Program at 1-800-638-6620.

To determine if flood insurance is available in this community, contact your Insurance agent or call the National

Note: Some Special Flood Hazard Areas with elevations may not appear with elevation labels if the Base Flood Elevation or Cross-section line which communicates the elevation for the location appears on the adjacent panel. Please see the Panel Locator Diagram on this map panel to determine the adjacent panel and find the elevation feature there, or alternatively use the Flood Insurance Study report for detailed elevations by flood source.