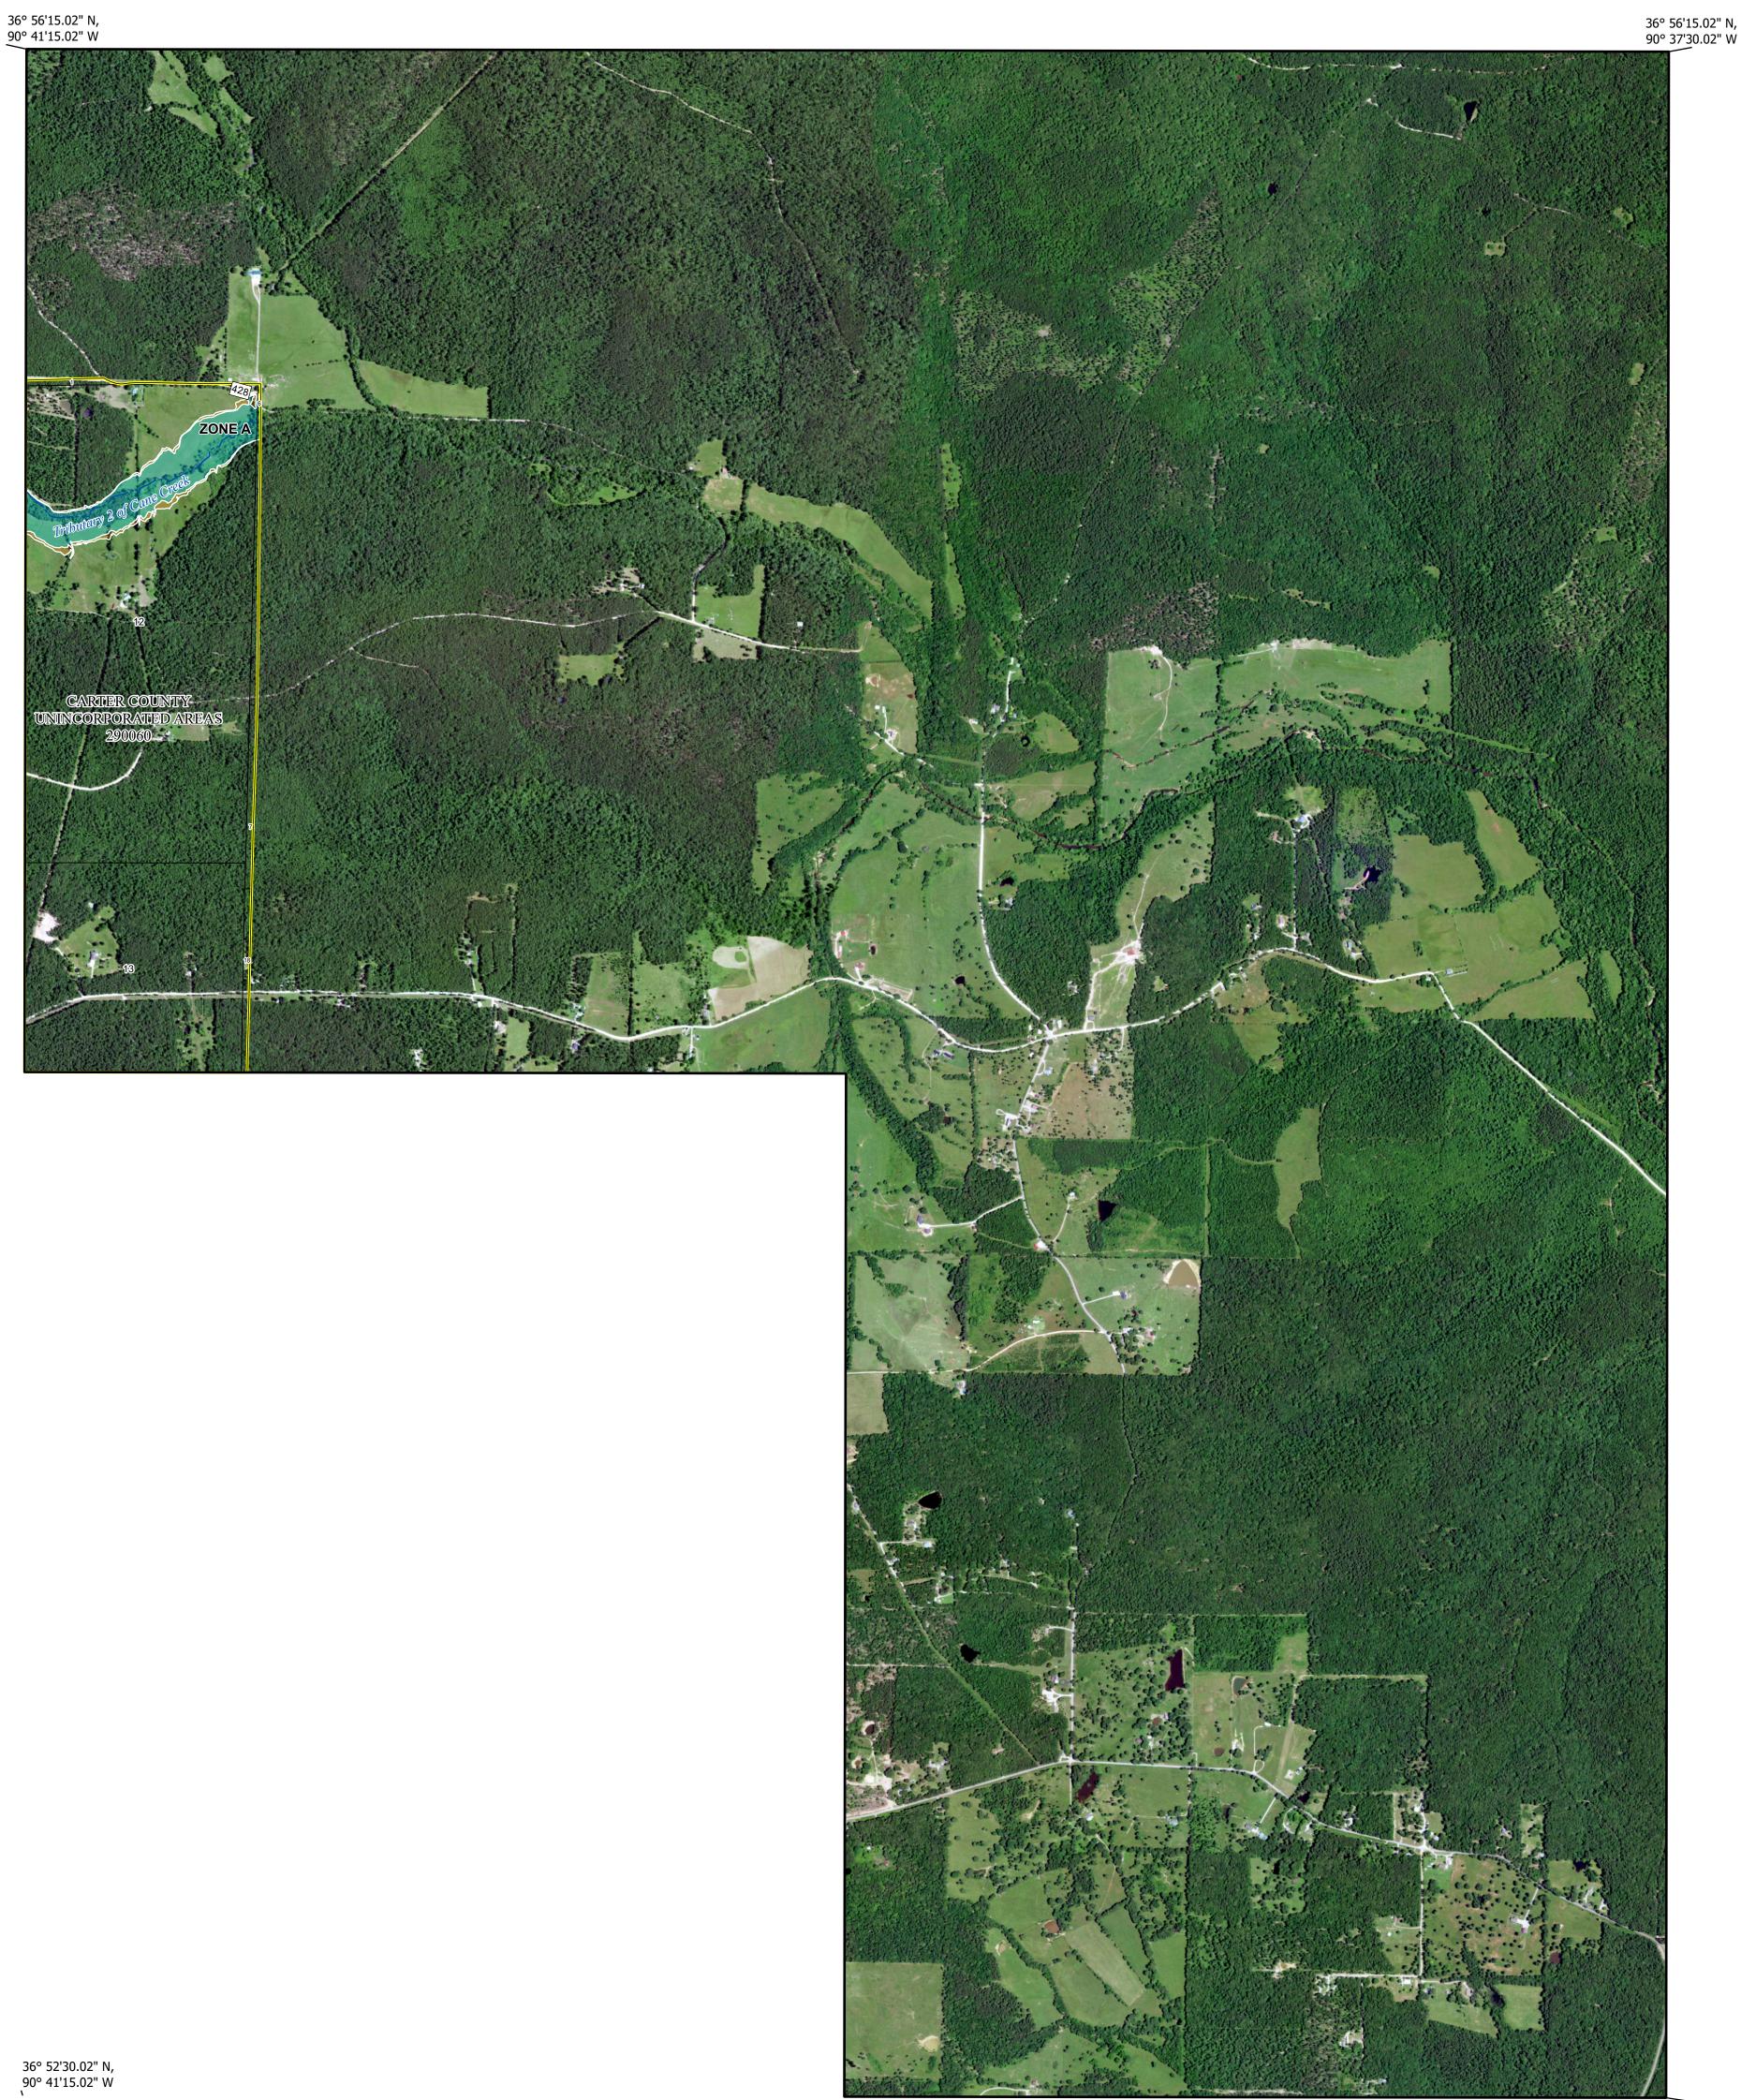

SEE FIS REPORT FOR DETAILED LEGEND AND INDEX MAP FOR FIRM PANEL LAYOUT THE INFORMATION DEPICTED ON THIS MAP AND SUPPORTING DOCUMENTATION ARE ALSO AVAILABLE IN DIGITAL FORMAT AT HTTPS://MSC.FEMA.GOV

# 90°38'0"W NATIONAL FLOOD INSURANCE PROGRAM National Flood Insurance Program **FEMA** FLOOD INSURANCE RATE MAP **CARTER COUNTY** MISSOURI AND INCORPORATED AREAS **Panel Contains:** COMMUNITY NUMBER PANEL SUFFIX CARTER COUNTY 290060 0245 C UNINCORPORATED AREAS -MAP NUMBER 29035C0245C EFFECTIVE DATE