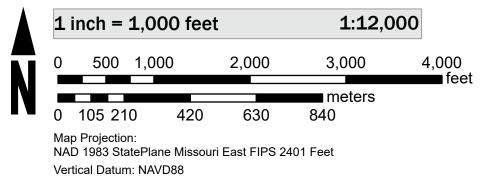

90°40'0"W

90°38'0"V

### **FLOOD HAZARD INFORMATION**

## **NOTES TO USERS**

90°40'0"W

For information and questions about this Flood Insurance Rate Map (FIRM), available effective flood hazard

information for your community, or the National Flood Insurance Program (NFIP) in general, please call the FEMA Mapping and Insurance Information eXchange at 1-877-FEMA-MAP (1-877-336-2627) or visit the FEMA Flood Map

SEE FIS REPORT FOR DETAILED LEGEND AND INDEX MAP FOR FIRM PANEL LAYOUT THE INFORMATION DEPICTED ON THIS MAP AND SUPPORTING DOCUMENTATION ARE ALSO AVAILABLE IN DIGITAL FORMAT AT HTTPS://MSC.FEMA.GOV



#### SCALE



#### PANEL LOCATOR



# 90°38'0"W NATIONAL FLOOD INSURANCE PROGRAM National Flood Insurance Program **FEMA** FLOOD INSURANCE RATE MAP **CARTER COUNTY** MISSOURI AND INCORPORATED AREAS **Panel Contains:** COMMUNITY NUMBER PANEL SUFFIX CARTER COUNTY 290060 0245 C UNINCORPORATED AREAS -MAP NUMBER 29035C0245C EFFECTIVE DATE

USGS, USDA

Prelim Issue Date: 11/10/2023