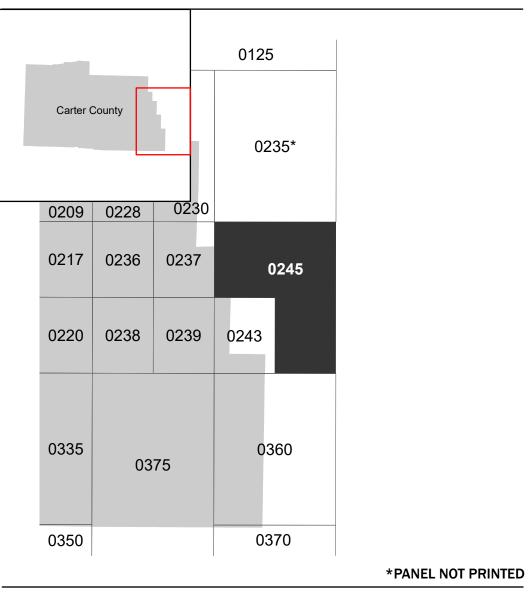

90°40'0"W

90°38'0"V

### **FLOOD HAZARD INFORMATION**

## **NOTES TO USERS**

90°40'0"W

For information and questions about this Flood Insurance Rate Map (FIRM), available effective flood hazard

information for your community, or the National Flood Insurance Program (NFIP) in general, please call the FEMA Mapping and Insurance Information eXchange at 1-877-FEMA-MAP (1-877-336-2627) or visit the FEMA Flood Map

SEE FIS REPORT FOR DETAILED LEGEND AND INDEX MAP FOR FIRM PANEL LAYOUT THE INFORMATION DEPICTED ON THIS MAP AND SUPPORTING DOCUMENTATION ARE ALSO AVAILABLE IN DIGITAL FORMAT AT HTTPS://MSC.FEMA.GOV



#### SCALE



#### PANEL LOCATOR



# 90°38'0"W NATIONAL FLOOD INSURANCE PROGRAM National Flood Insurance Program **FEMA** FLOOD INSURANCE RATE MAP **CARTER COUNTY** MISSOURI AND INCORPORATED AREAS **Panel Contains:** COMMUNITY NUMBER PANEL SUFFIX CARTER COUNTY 290060 0245 C UNINCORPORATED AREAS -MAP NUMBER 29035C0245C EFFECTIVE DATE

USGS, USDA

Prelim Issue Date: 11/10/2023