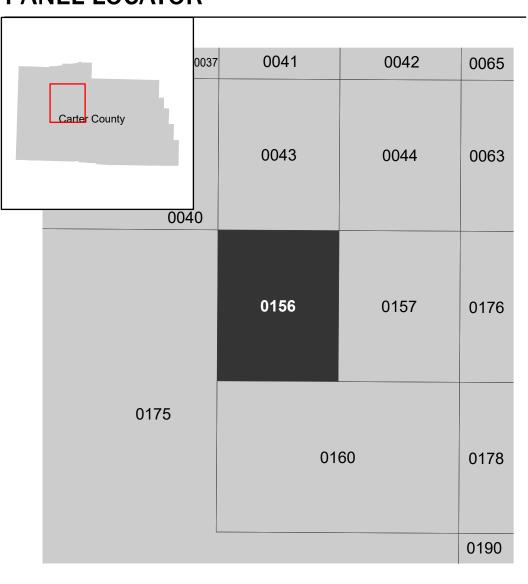

Note: Some Special Flood Hazard Areas with elevations may not appear with elevation labels if the Base Flood Elevation or Cross-section line which communicates the elevation for the location appears on the adjacent panel. Please see the Panel Locator Diagram on this map panel to determine the adjacent panel and find the elevation feature there, or alternatively use the Flood Insurance Study report for detailed elevations by flood source.

## **PANEL LOCATOR**

CARTER COUNTY **MISSOURI** AND INCORPORATED **AREAS** 

**Panel Contains:** 

COMMUNITY CARTER COUNTY UNINCORPORATED AREAS

NUMBER PANEL SUFFIX 290060 0156 C

MAP NUMBER 29035C0156C EFFECTIVE DATE **Prelim Issue Date: 11/10/2023**