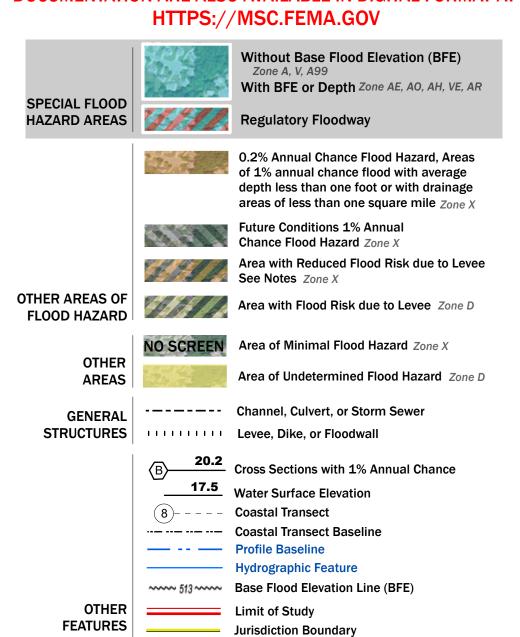

Note: Some Special Flood Hazard Areas with elevations may not appear with elevation labels if the Base Flood Elevation or Cross-section line which communicates the elevation for the location appears on the adjacent panel. Please see the Panel Locator Diagram on this map panel to determine the adjacent panel and find the elevation feature there, or alternatively use the Flood Insurance Study report for detailed elevations by flood source.