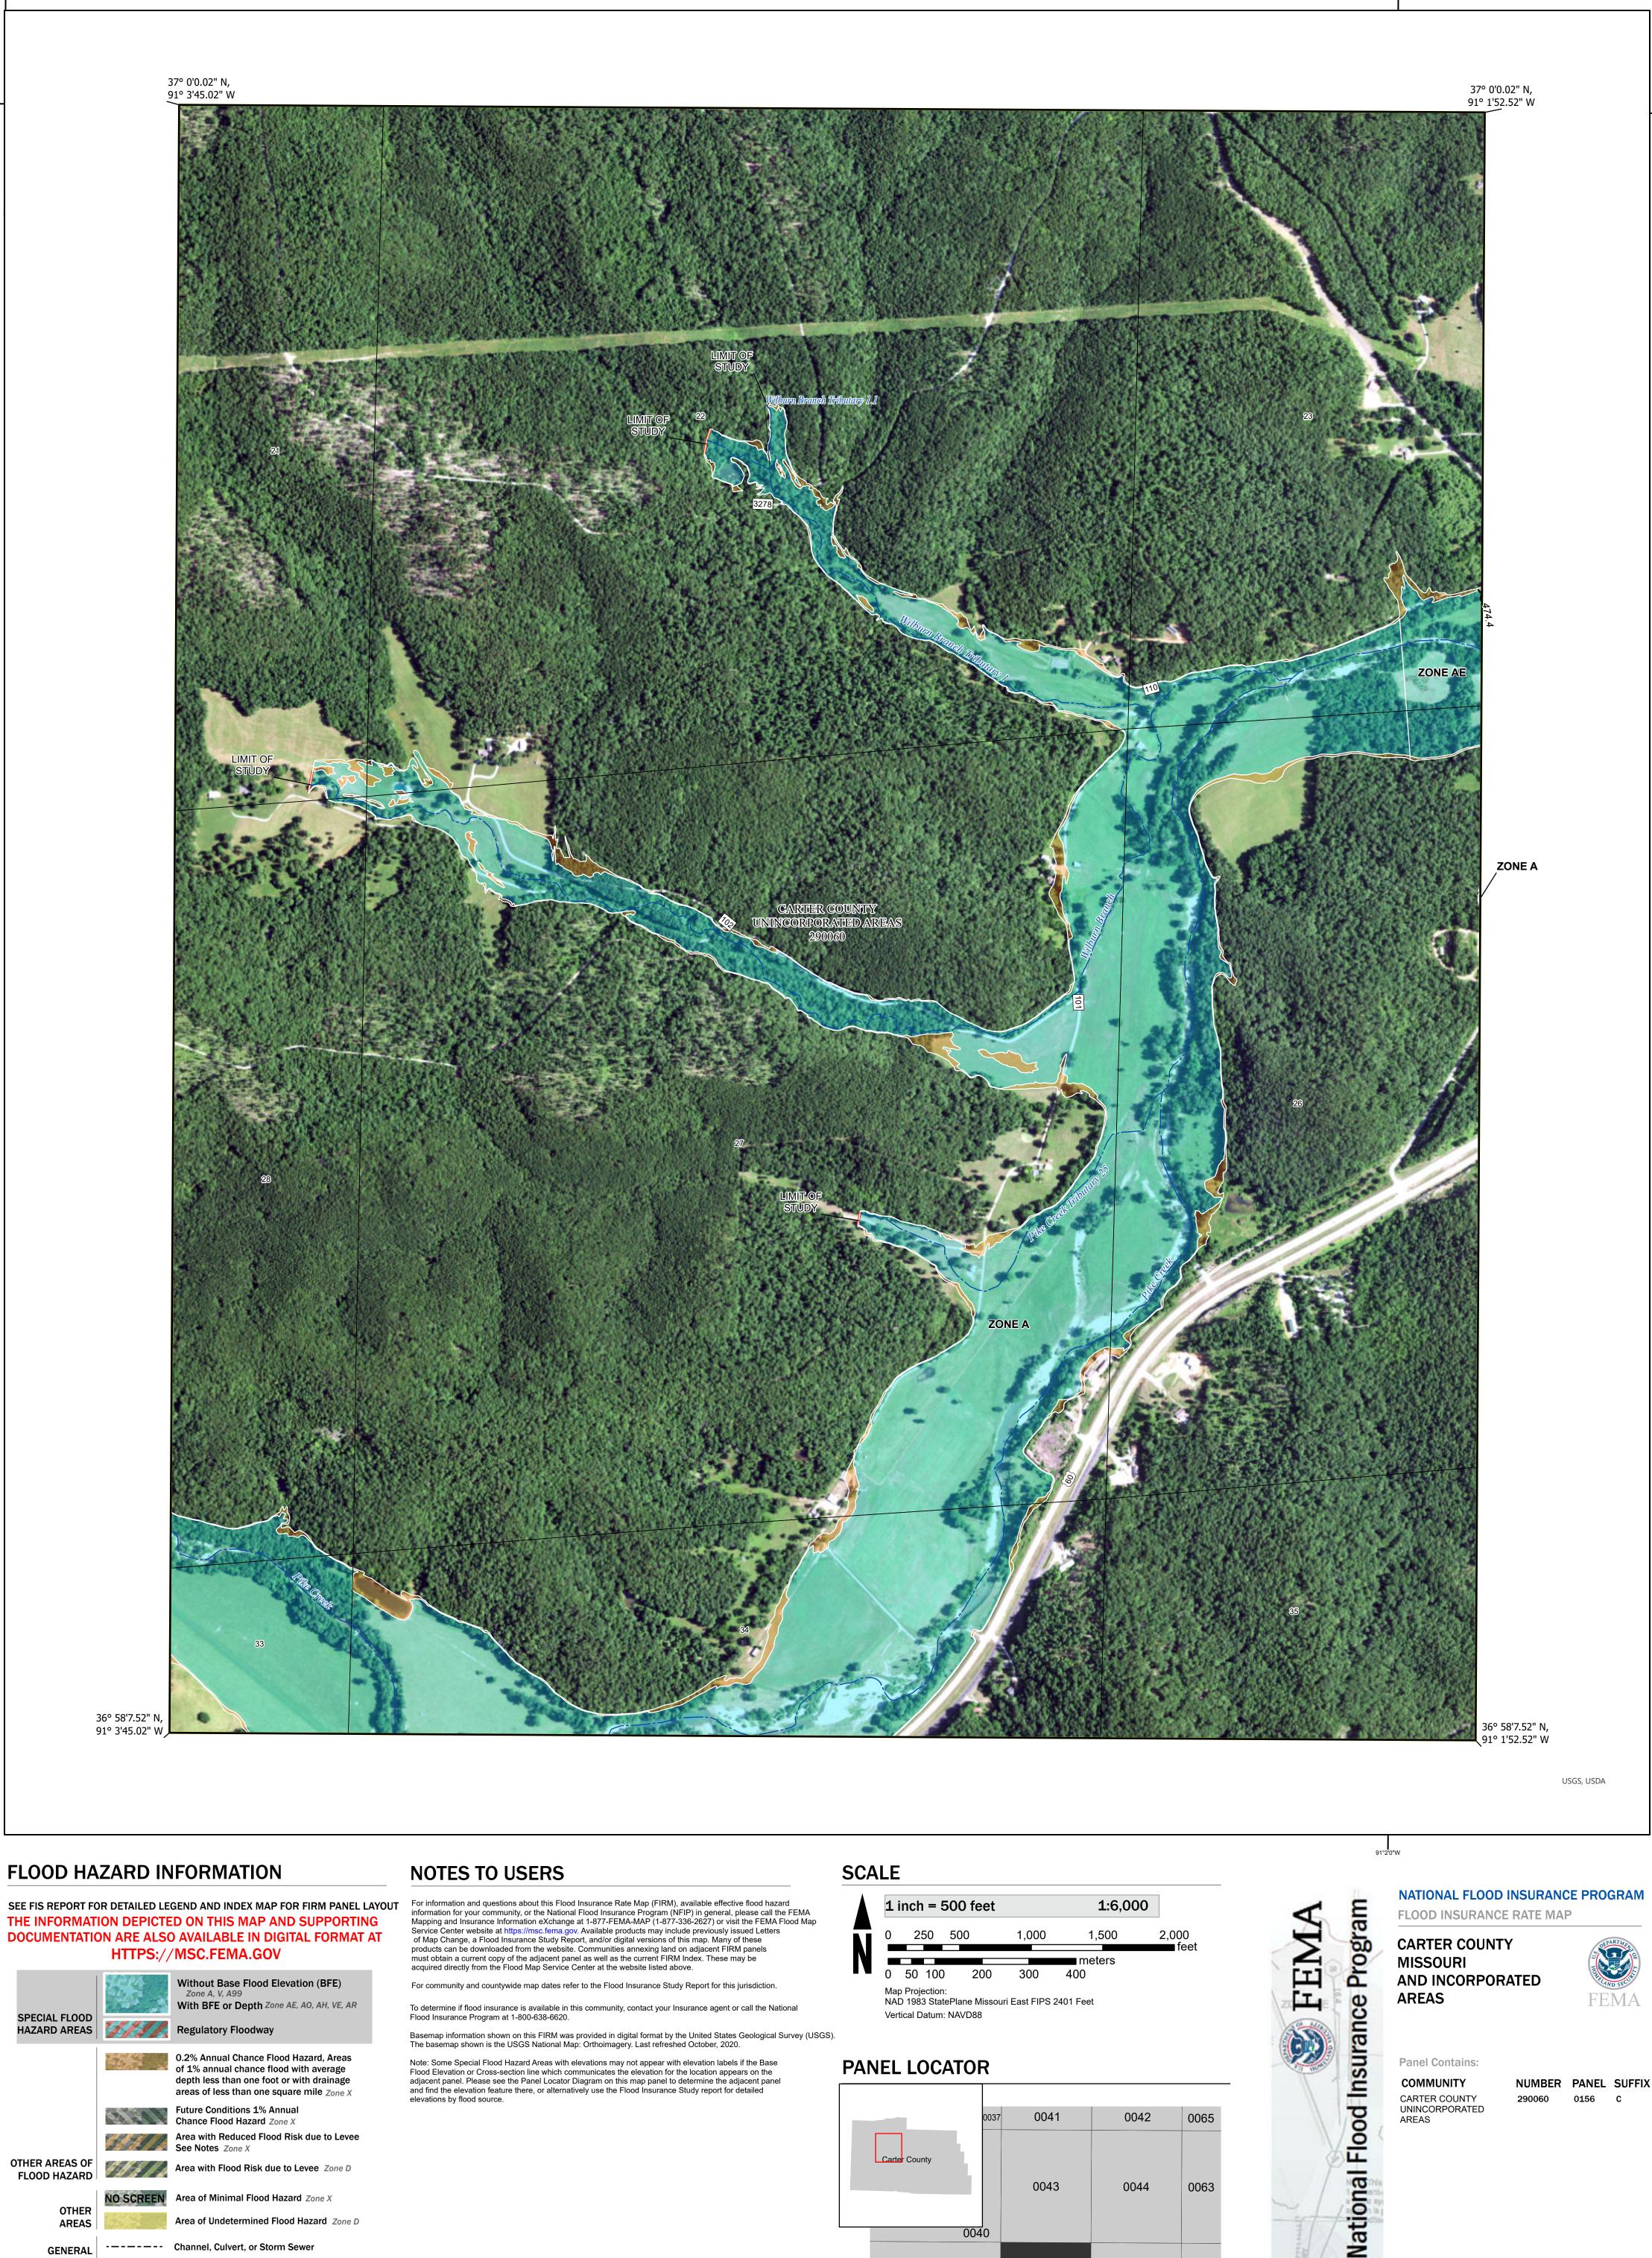

Basemap information shown on this FIRM was provided in digital format by the United States Geological Survey (USGS). The basemap shown is the USGS National Map: Orthoimagery. Last refreshed October, 2020.

Note: Some Special Flood Hazard Areas with elevations may not appear with elevation labels if the Base Flood Elevation or Cross-section line which communicates the elevation for the location appears on the adjacent panel. Please see the Panel Locator Diagram on this map panel to determine the adjacent panel and find the elevation feature there, or alternatively use the Flood Insurance Study report for detailed elevations by flood source.