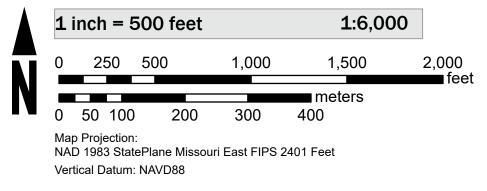

his Flood Insurance Rate Map (FIRM), available effective flood hazard

information for your community, or the National Flood Insurance Program (NFIP) in general, please call the FEMA Mapping and Insurance Information eXchange at 1-877-FEMA-MAP (1-877-336-2627) or visit the FEMA Flood Map Service Center website at https://msc.fema.gov. Available products may include previously issued Letters of Map Change, a Flood Insurance Study Report, and/or digital versions of this map. Many of these products can be downloaded from the website. Communities annexing land on adjacent FIRM panels

SEE FIS REPORT FOR DETAILED LEGEND AND INDEX MAP FOR FIRM PANEL LAYOUT THE INFORMATION DEPICTED ON THIS MAP AND SUPPORTING DOCUMENTATION ARE ALSO AVAILABLE IN DIGITAL FORMAT AT HTTPS://MSC.FEMA.GOV



### SCALE



#### PANEL LOCATOR

| 0029                  | 0033 | 0035 | 0075 |
|-----------------------|------|------|------|
| Carter County<br>0037 | 0041 | 0042 | 0065 |
| 0040                  | 0043 | 0044 | 0063 |
| 0175                  | 0156 | 0157 | 0176 |
|                       | 0160 |      | 0178 |

# 91°2'0"W NATIONAL FLOOD INSURANCE PROGRAM National Flood Insurance Program **FEMA** FLOOD INSURANCE RATE MAP CARTER COUNTY MISSOURI AND INCORPORATED AREAS **Panel Contains:** COMMUNITY NUMBER PANEL SUFFIX CARTER COUNTY 290060 UNINCORPORATED AREAS B ZONE X

MAP NUMBER 29035C0043C EFFECTIVE DATE Prelim Issue Date: 11/10/2023

0043 C