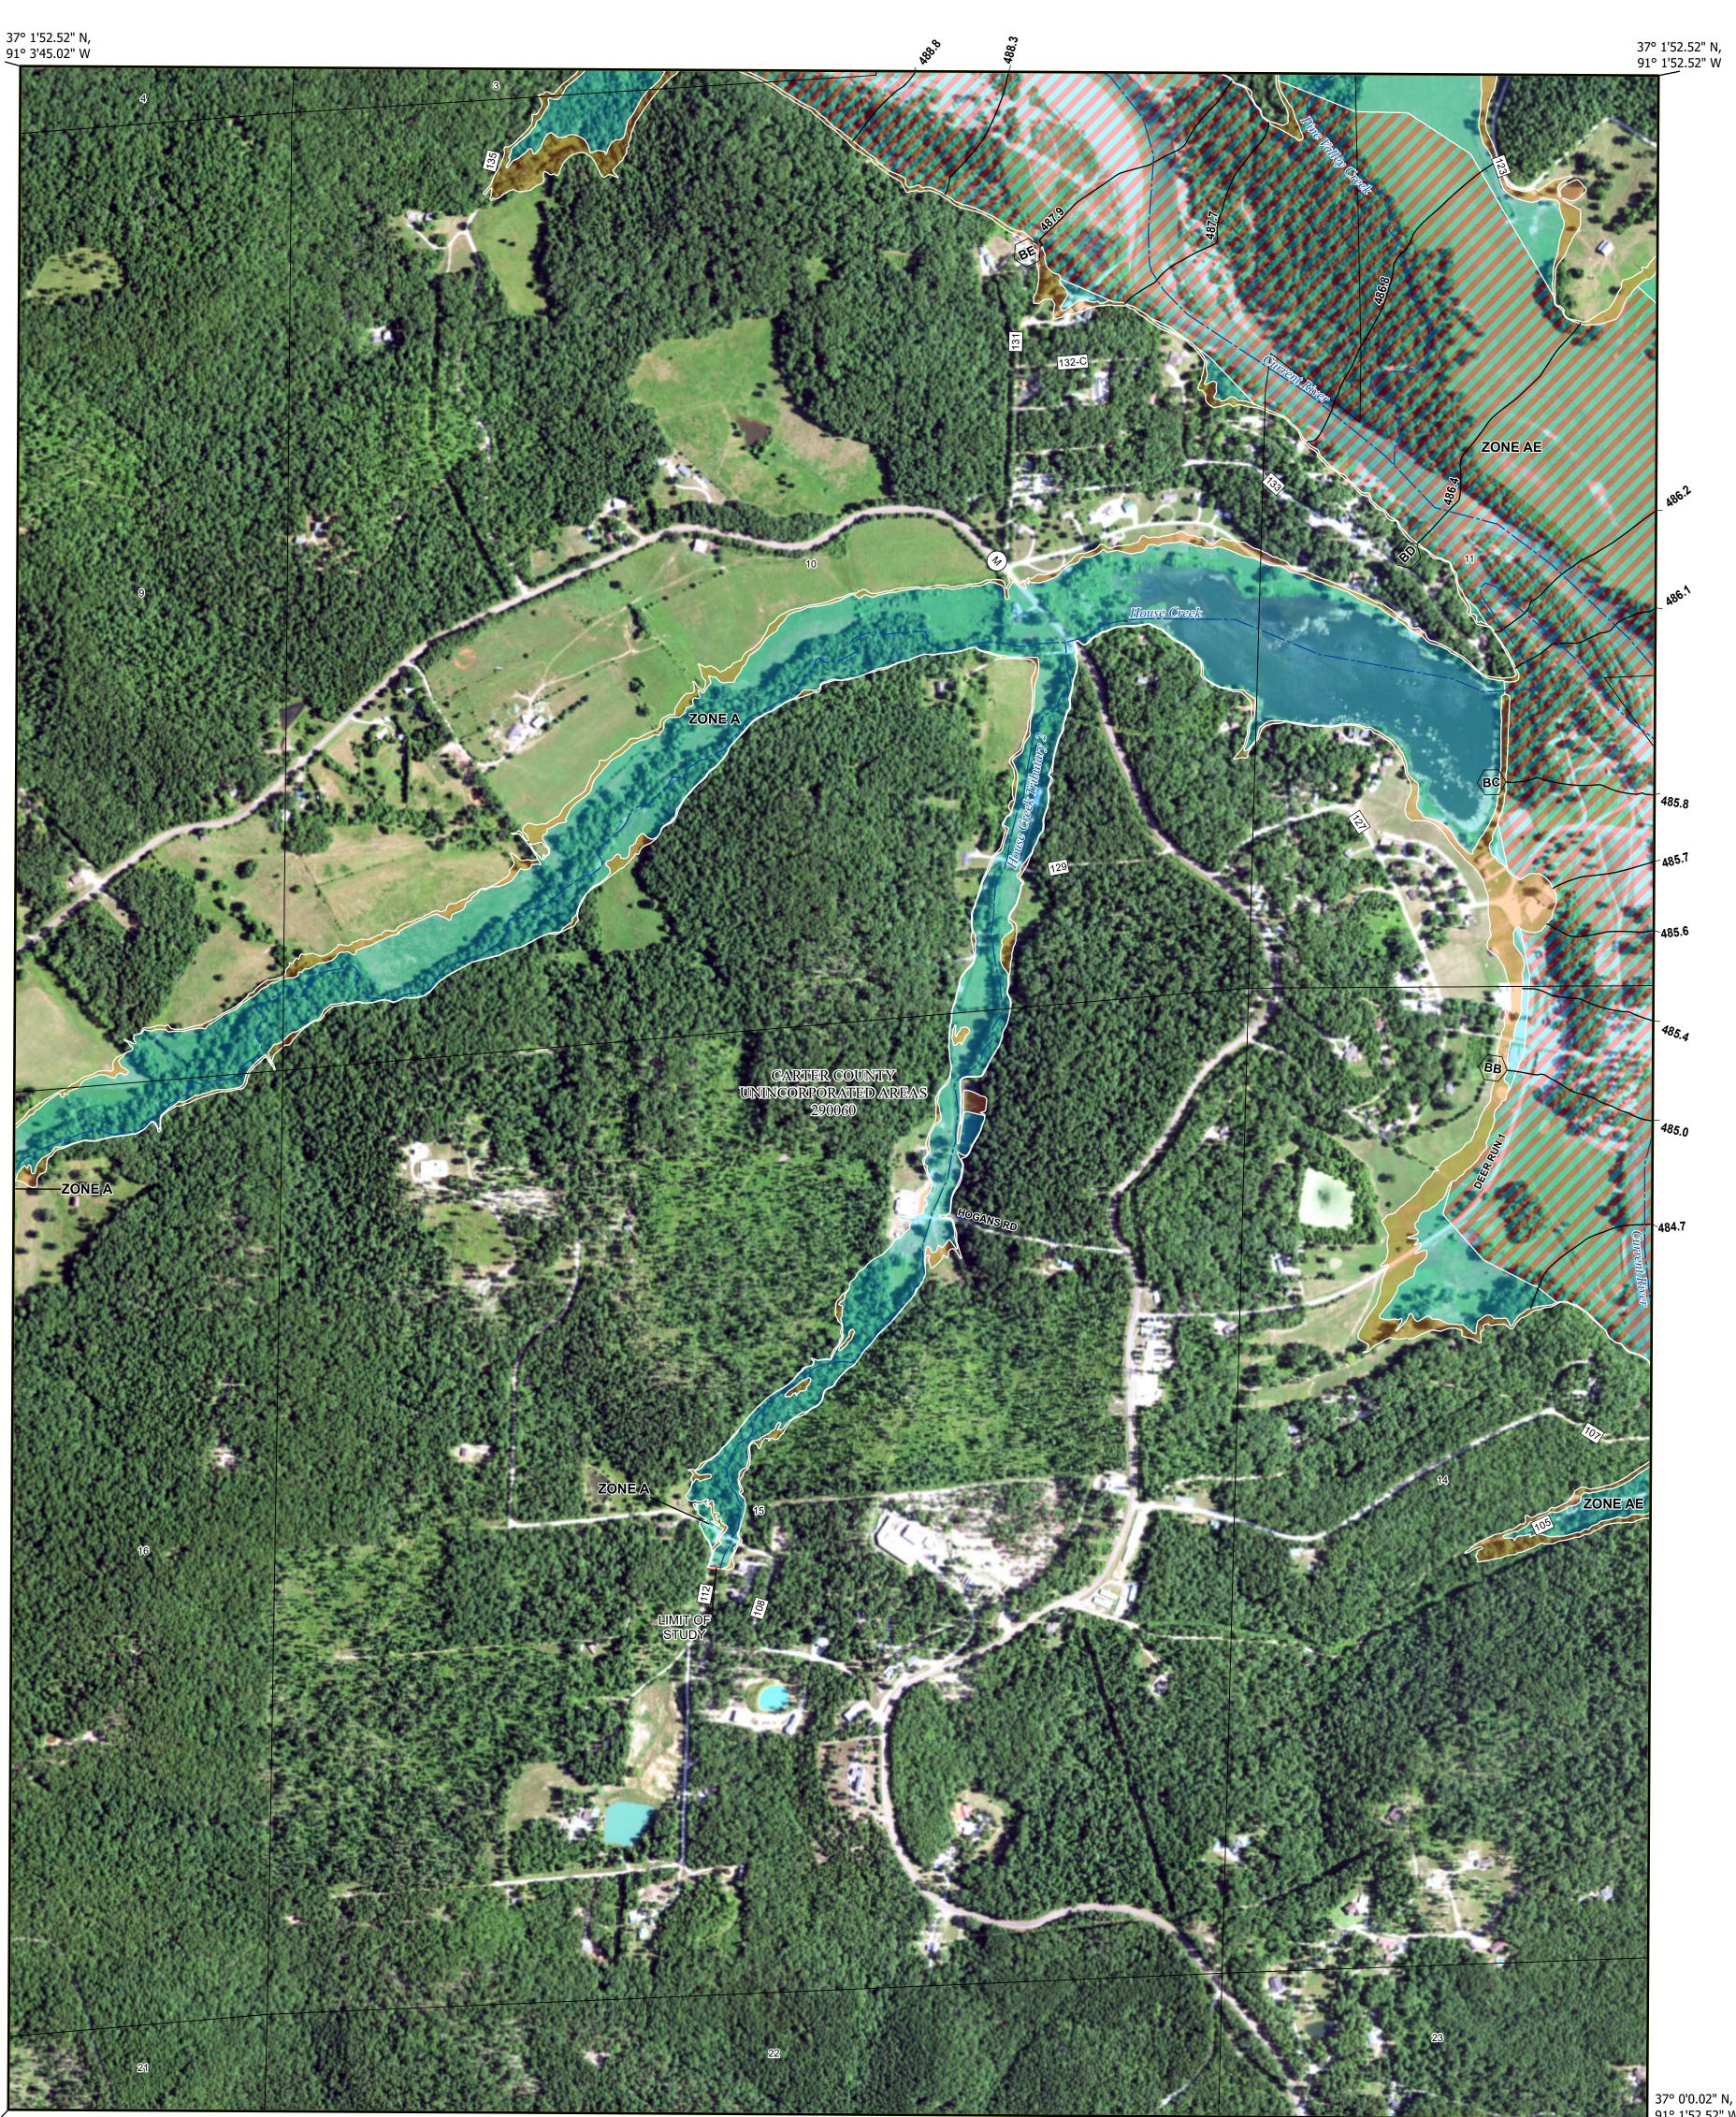

#### **FLOOD HAZARD INFORMATION**

# 91°2'0"W NATIONAL FLOOD INSURANCE PROGRAM National Flood Insurance Program **FEMA** FLOOD INSURANCE RATE MAP CARTER COUNTY MISSOURI AND INCORPORATED AREAS **Panel Contains:** COMMUNITY NUMBER PANEL SUFFIX CARTER COUNTY 290060 UNINCORPORATED AREAS B ZONE X

MAP NUMBER 29035C0043C EFFECTIVE DATE Prelim Issue Date: 11/10/2023

0043 C