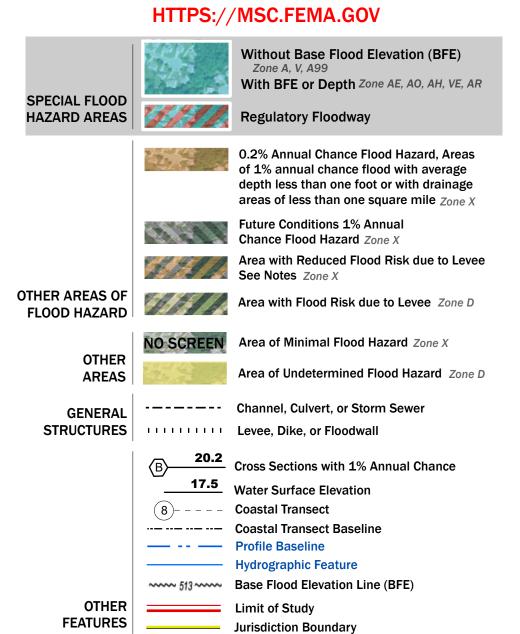

Note: Some Special Flood Hazard Areas with elevations may not appear with elevation labels if the Base Flood Elevation or Cross-section line which communicates the elevation for the location appears on the adjacent panel. Please see the Panel Locator Diagram on this map panel to determine the adjacent panel and find the elevation feature there, or alternatively use the Flood Insurance Study report for detailed elevations by flood source.