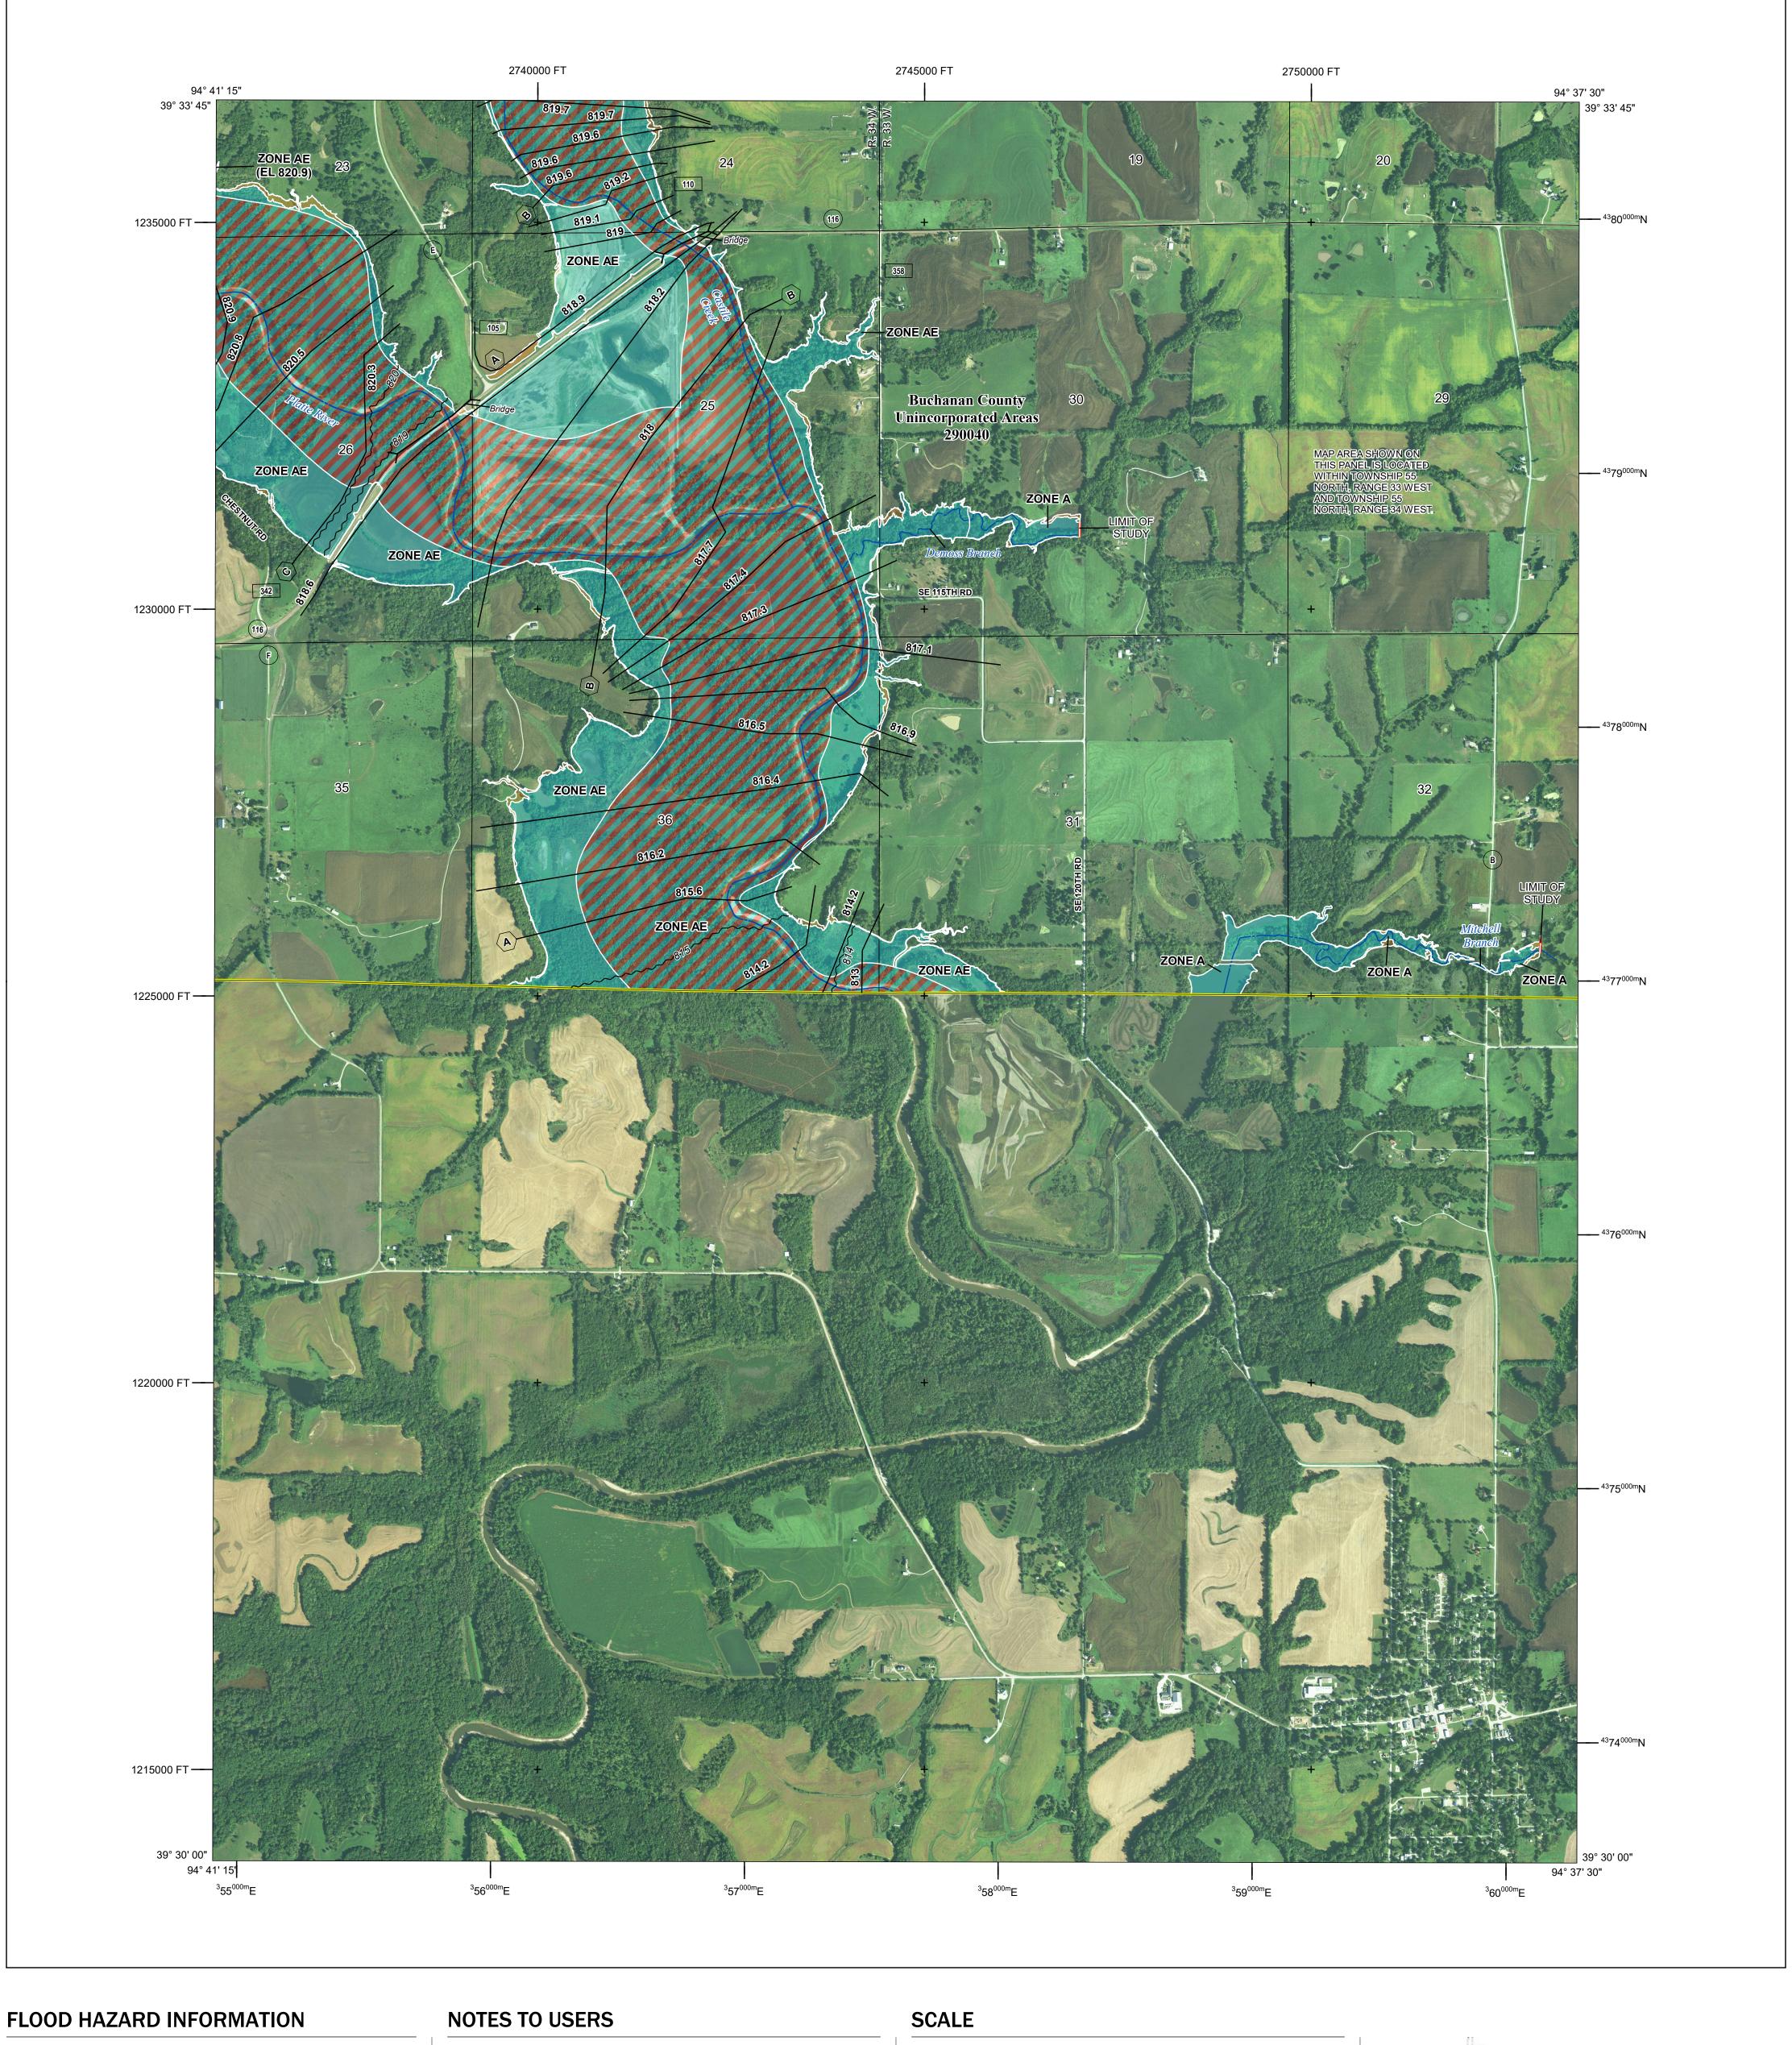

SEE FIS REPORT FOR DETAILED LEGEND AND INDEX MAP FOR FIRM PANEL LAYOUT THE INFORMATION DEPICTED ON THIS MAP AND SUPPORTING **DOCUMENTATION ARE ALSO AVAILABLE IN DIGITAL FORMAT AT** 

**Coastal Transect** 

(FSA). This information was derived from digital orthophotography dated 2018.

Flood Insurance Program at 1-800-638-6620. Base map information shown on this FIRM was provided in digital format by the USDA Farm Service Agency

1 inch = 1,000 feet

1,000

250

NAD 1983 StatePlane Missouri West FIPS 2403 Feet; Western Hemisphere; Vertical Datum: NAVD 88

2,000

500

1:12,000

1,000

4,000

■ Feet

\* PANEL NOT PRINTED

National Flood Insurance Program

SZONEX

BUCHANAN COUNTY, MISSOURI And Incorporated Areas

Panel Contains:

COMMUNITY **BUCHANAN COUNTY** 

NUMBER PANEL SUFFIX 290040 0320

**PRELIMINARY** 4/30/2021

> **VERSION NUMBER** 2.6.4.6 **MAP NUMBER** 29021C0320D

> > **EFFECTIVE DATE**