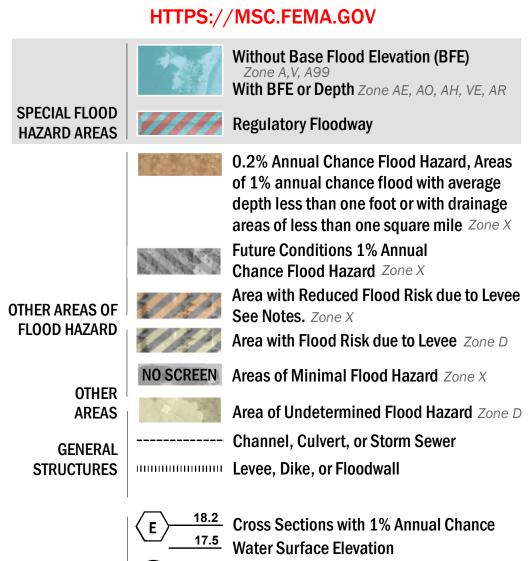

SEE FIS REPORT FOR DETAILED LEGEND AND INDEX MAP FOR FIRM PANEL LAYOUT THE INFORMATION DEPICTED ON THIS MAP AND SUPPORTING **DOCUMENTATION ARE ALSO AVAILABLE IN DIGITAL FORMAT AT** 

**Coastal Transect** 

— - Profile Baseline

**Coastal Transect Baseline** 

Hydrographic Feature

**Jurisdiction Boundary** 

**Base Flood Elevation Line (BFE)** 

**Limit of Study** 

OTHER

**FEATURES** 