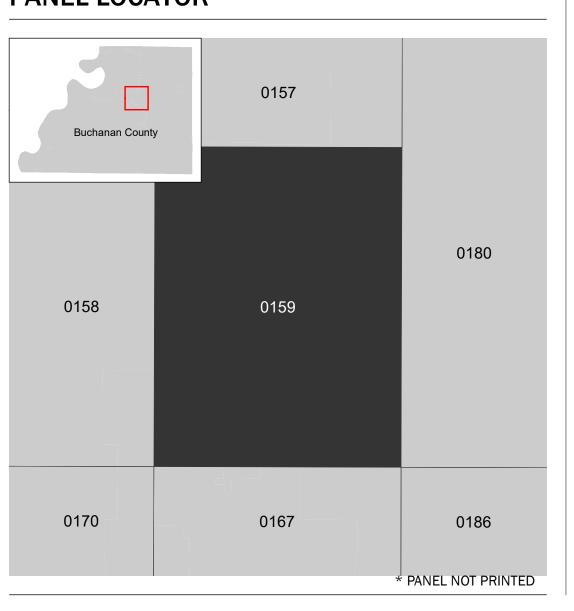

## PANEL LOCATOR

National Flood Insurance Program SZONEX

NATIONAL FLOOD INSURANCE PROGRAM

FLOOD INSURANCE RATE MAP

BUCHANAN COUNTY, MISSOURI And Incorporated Areas

PANEL 159 of 350

Panel Contains:

COMMUNITY NUMBER PANEL SUFFIX **BUCHANAN COUNTY** 0159 290040 AGENCY, TOWN OF 290041 0159