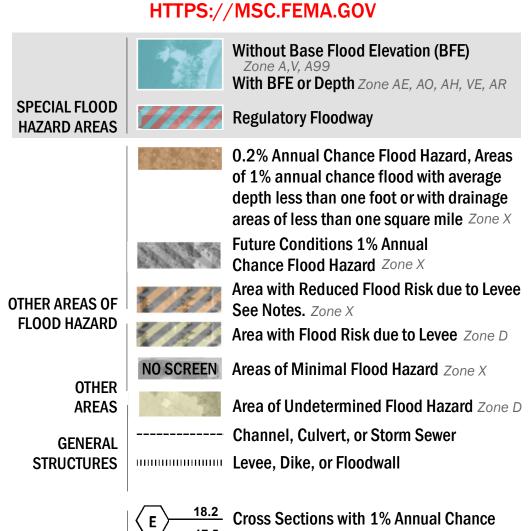

## FLOOD HAZARD INFORMATION

SEE FIS REPORT FOR DETAILED LEGEND AND INDEX MAP FOR FIRM PANEL LAYOUT THE INFORMATION DEPICTED ON THIS MAP AND SUPPORTING **DOCUMENTATION ARE ALSO AVAILABLE IN DIGITAL FORMAT AT** 

17.5 Water Surface Elevation

**Coastal Transect** 

--------- Profile Baseline

OTHER

**FEATURES** 

**Coastal Transect Baseline** 

Hydrographic Feature

**Jurisdiction Boundary** 

**Base Flood Elevation Line (BFE)** 

**Limit of Study** 

For information and questions about this Flood Insurance Rate Map (FIRM), available products associated with this FIRM, including historic versions, the current map date for each FIRM panel, how to order products, or the National Flood Insurance Program (NFIP) in general, please call the FEMA Map Information eXchange at 1-877-FEMA-MAP (1-877-336-2627) or visit the FEMA Flood Map Service Center website at https://msc.fema.gov. Available products may include previously issued Letters of Map Change, a Flood Insurance Study Report, and/or digital versions of this map. Many of these products can be ordered or obtained directly from the website.