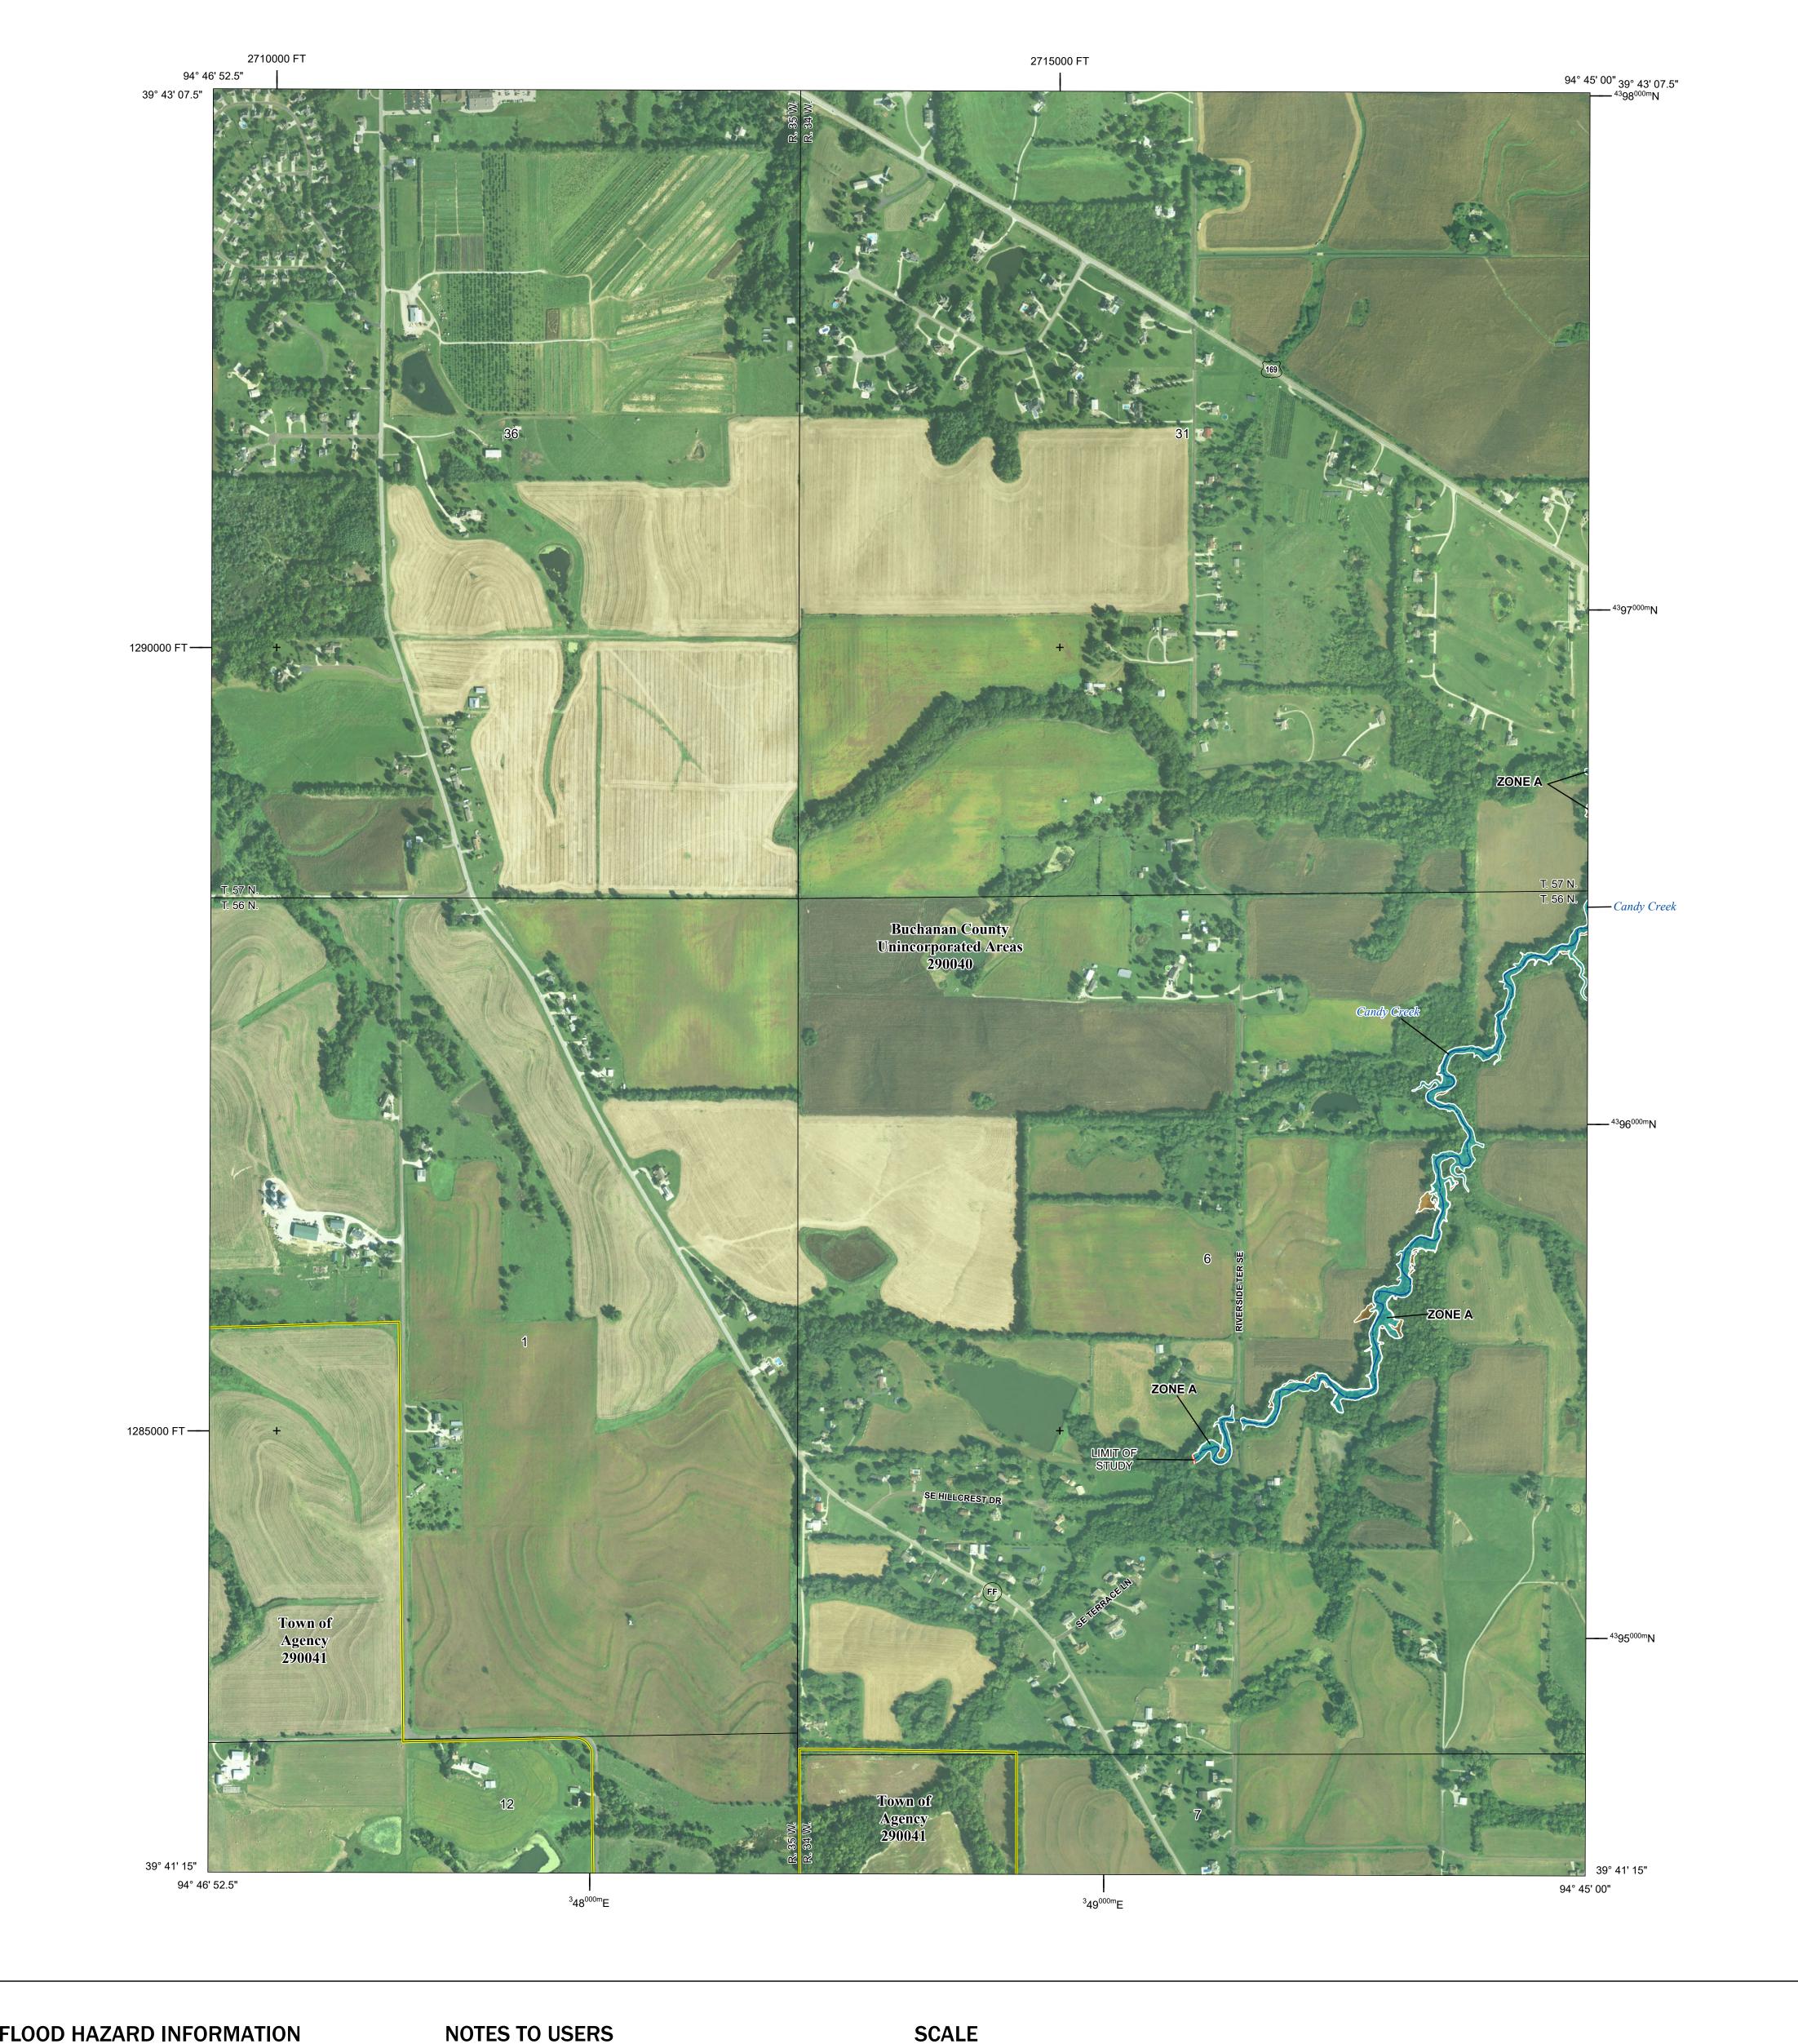

For community and countywide map dates refer to the Flood Insurance Study Report for this jurisdiction.

(FSA). This information was derived from digital orthophotography dated 2018.

To determine if flood insurance is available in this community, contact your Insurance agent or call the National Flood Insurance Program at 1-800-638-6620. Base map information shown on this FIRM was provided in digital format by the USDA Farm Service Agency

## PANEL LOCATOR

National Flood Insurance Program SZONEX

NATIONAL FLOOD INSURANCE PROGRAM

FLOOD INSURANCE RATE MAP

BUCHANAN COUNTY, MISSOURI And Incorporated Areas

PANEL 159 of 350

Panel Contains:

COMMUNITY NUMBER PANEL SUFFIX **BUCHANAN COUNTY** 0159 290040 AGENCY, TOWN OF 290041 0159