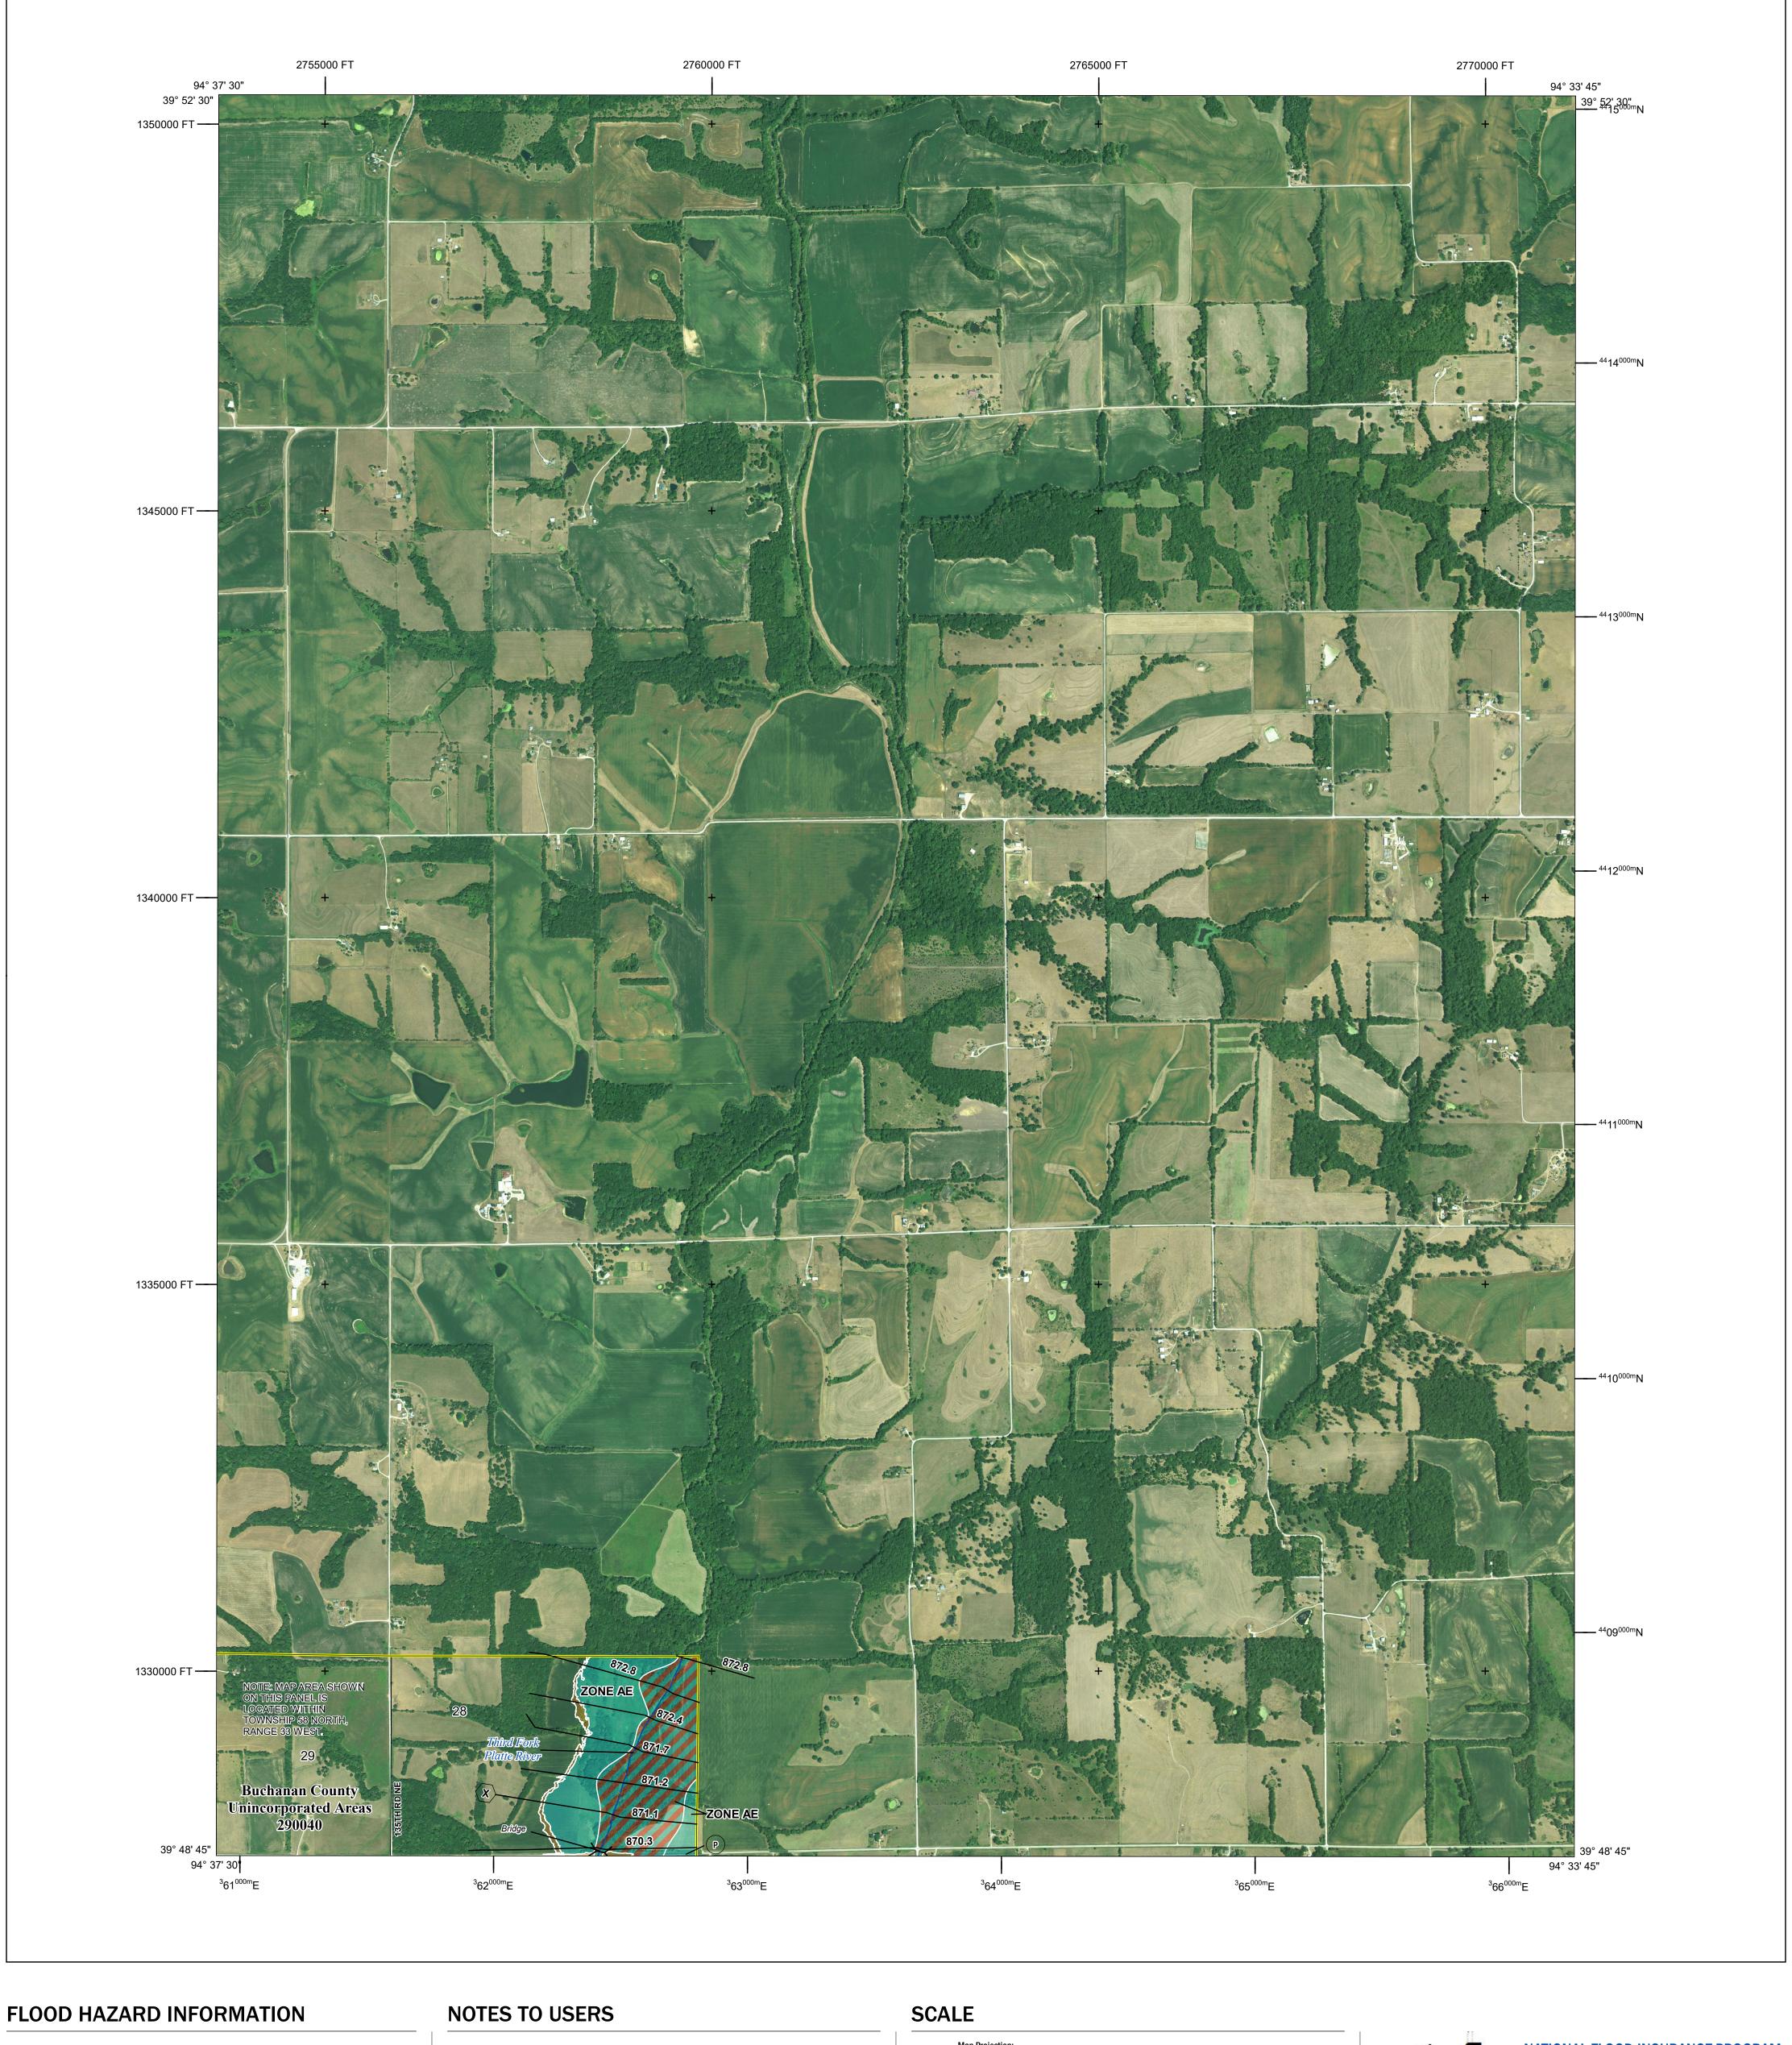

For community and countywide map dates refer to the Flood Insurance Study Report for this jurisdiction.

(FSA). This information was derived from digital orthophotography dated 2018.

To determine if flood insurance is available in this community, contact your Insurance agent or call the National Flood Insurance Program at 1-800-638-6620. Base map information shown on this FIRM was provided in digital format by the USDA Farm Service Agency

Panel Contains: COMMUNITY

SZONEX

290040 0800

**PRELIMINARY** 4/30/2021

> **VERSION NUMBER** 2.6.4.6 **MAP NUMBER** 29021C0080D **EFFECTIVE DATE**