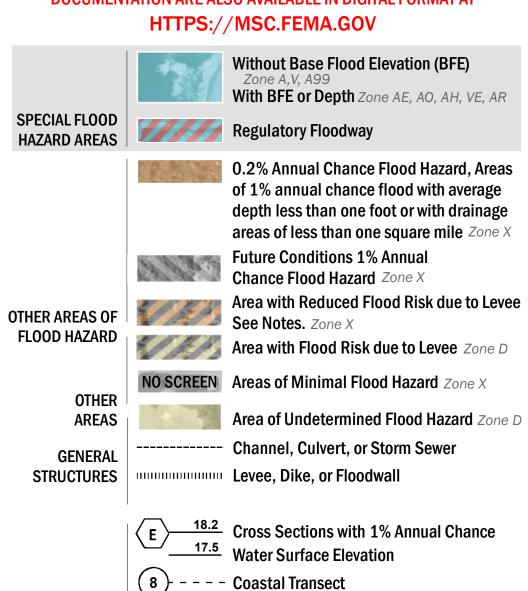

SEE FIS REPORT FOR DETAILED LEGEND AND INDEX MAP FOR FIRM PANEL LAYOUT THE INFORMATION DEPICTED ON THIS MAP AND SUPPORTING **DOCUMENTATION ARE ALSO AVAILABLE IN DIGITAL FORMAT AT** 

**Coastal Transect Baseline** 

Hydrographic Feature

**Jurisdiction Boundary** 

**Base Flood Elevation Line (BFE)** 

**Limit of Study** 

--------- Profile Baseline

OTHER

**FEATURES** 

For information and questions about this Flood Insurance Rate Map (FIRM), available products associated with this FIRM, including historic versions, the current map date for each FIRM panel, how to order products, or the National Flood Insurance Program (NFIP) in general, please call the FEMA Map Information eXchange at 1-877-FEMA-MAP (1-877-336-2627) or visit the FEMA Flood Map Service Center website at https://msc.fema.gov. Available products may include previously issued Letters of Map Change, a Flood Insurance Study Report, and/or digital versions of this map. Many of these products can be ordered or obtained directly from the website.