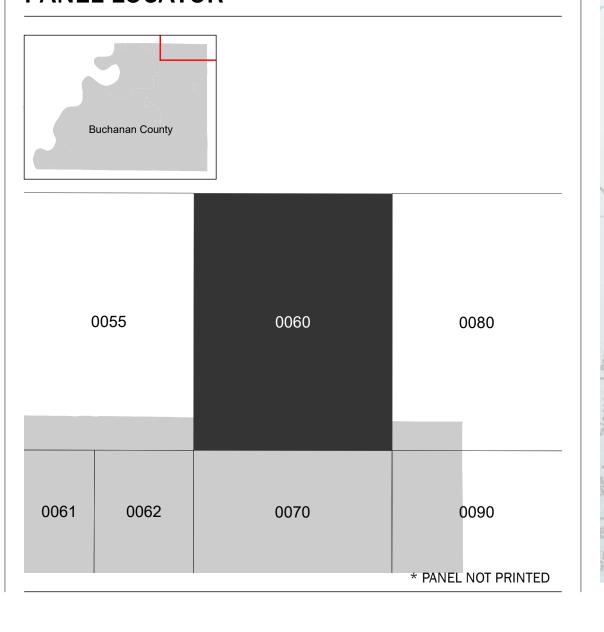

ital versions of this map. Many of these products can be ordered or obtained directly from the website.

Communities annexing land on adjacent FIRM panels must obtain a current copy of the adjacent panel as well as the current FIRM Index. These may be ordered directly from the Flood Map Service Center at the number listed

For community and countywide map dates refer to the Flood Insurance Study Report for this jurisdiction.

(FSA). This information was derived from digital orthophotography dated 2018.

To determine if flood insurance is available in this community, contact your Insurance agent or call the National Flood Insurance Program at 1-800-638-6620. Base map information shown on this FIRM was provided in digital format by the USDA Farm Service Agency

## 1,000



## PANEL LOCATOR



## National Flood Insurance Program BUCHANAN COUNTY, MISSOURI And Incorporated Areas PANEL 60 OF 350 Panel Contains: COMMUNITY NUMBER **BUCHANAN COUNTY** 290040

SZONEX

FLOOD INSURANCE RATE MAP

**PRELIMINARY** 4/30/2021

> **VERSION NUMBER** 2.6.4.6 **MAP NUMBER** 29021C0060D **EFFECTIVE DATE**

PANEL SUFFIX

0060