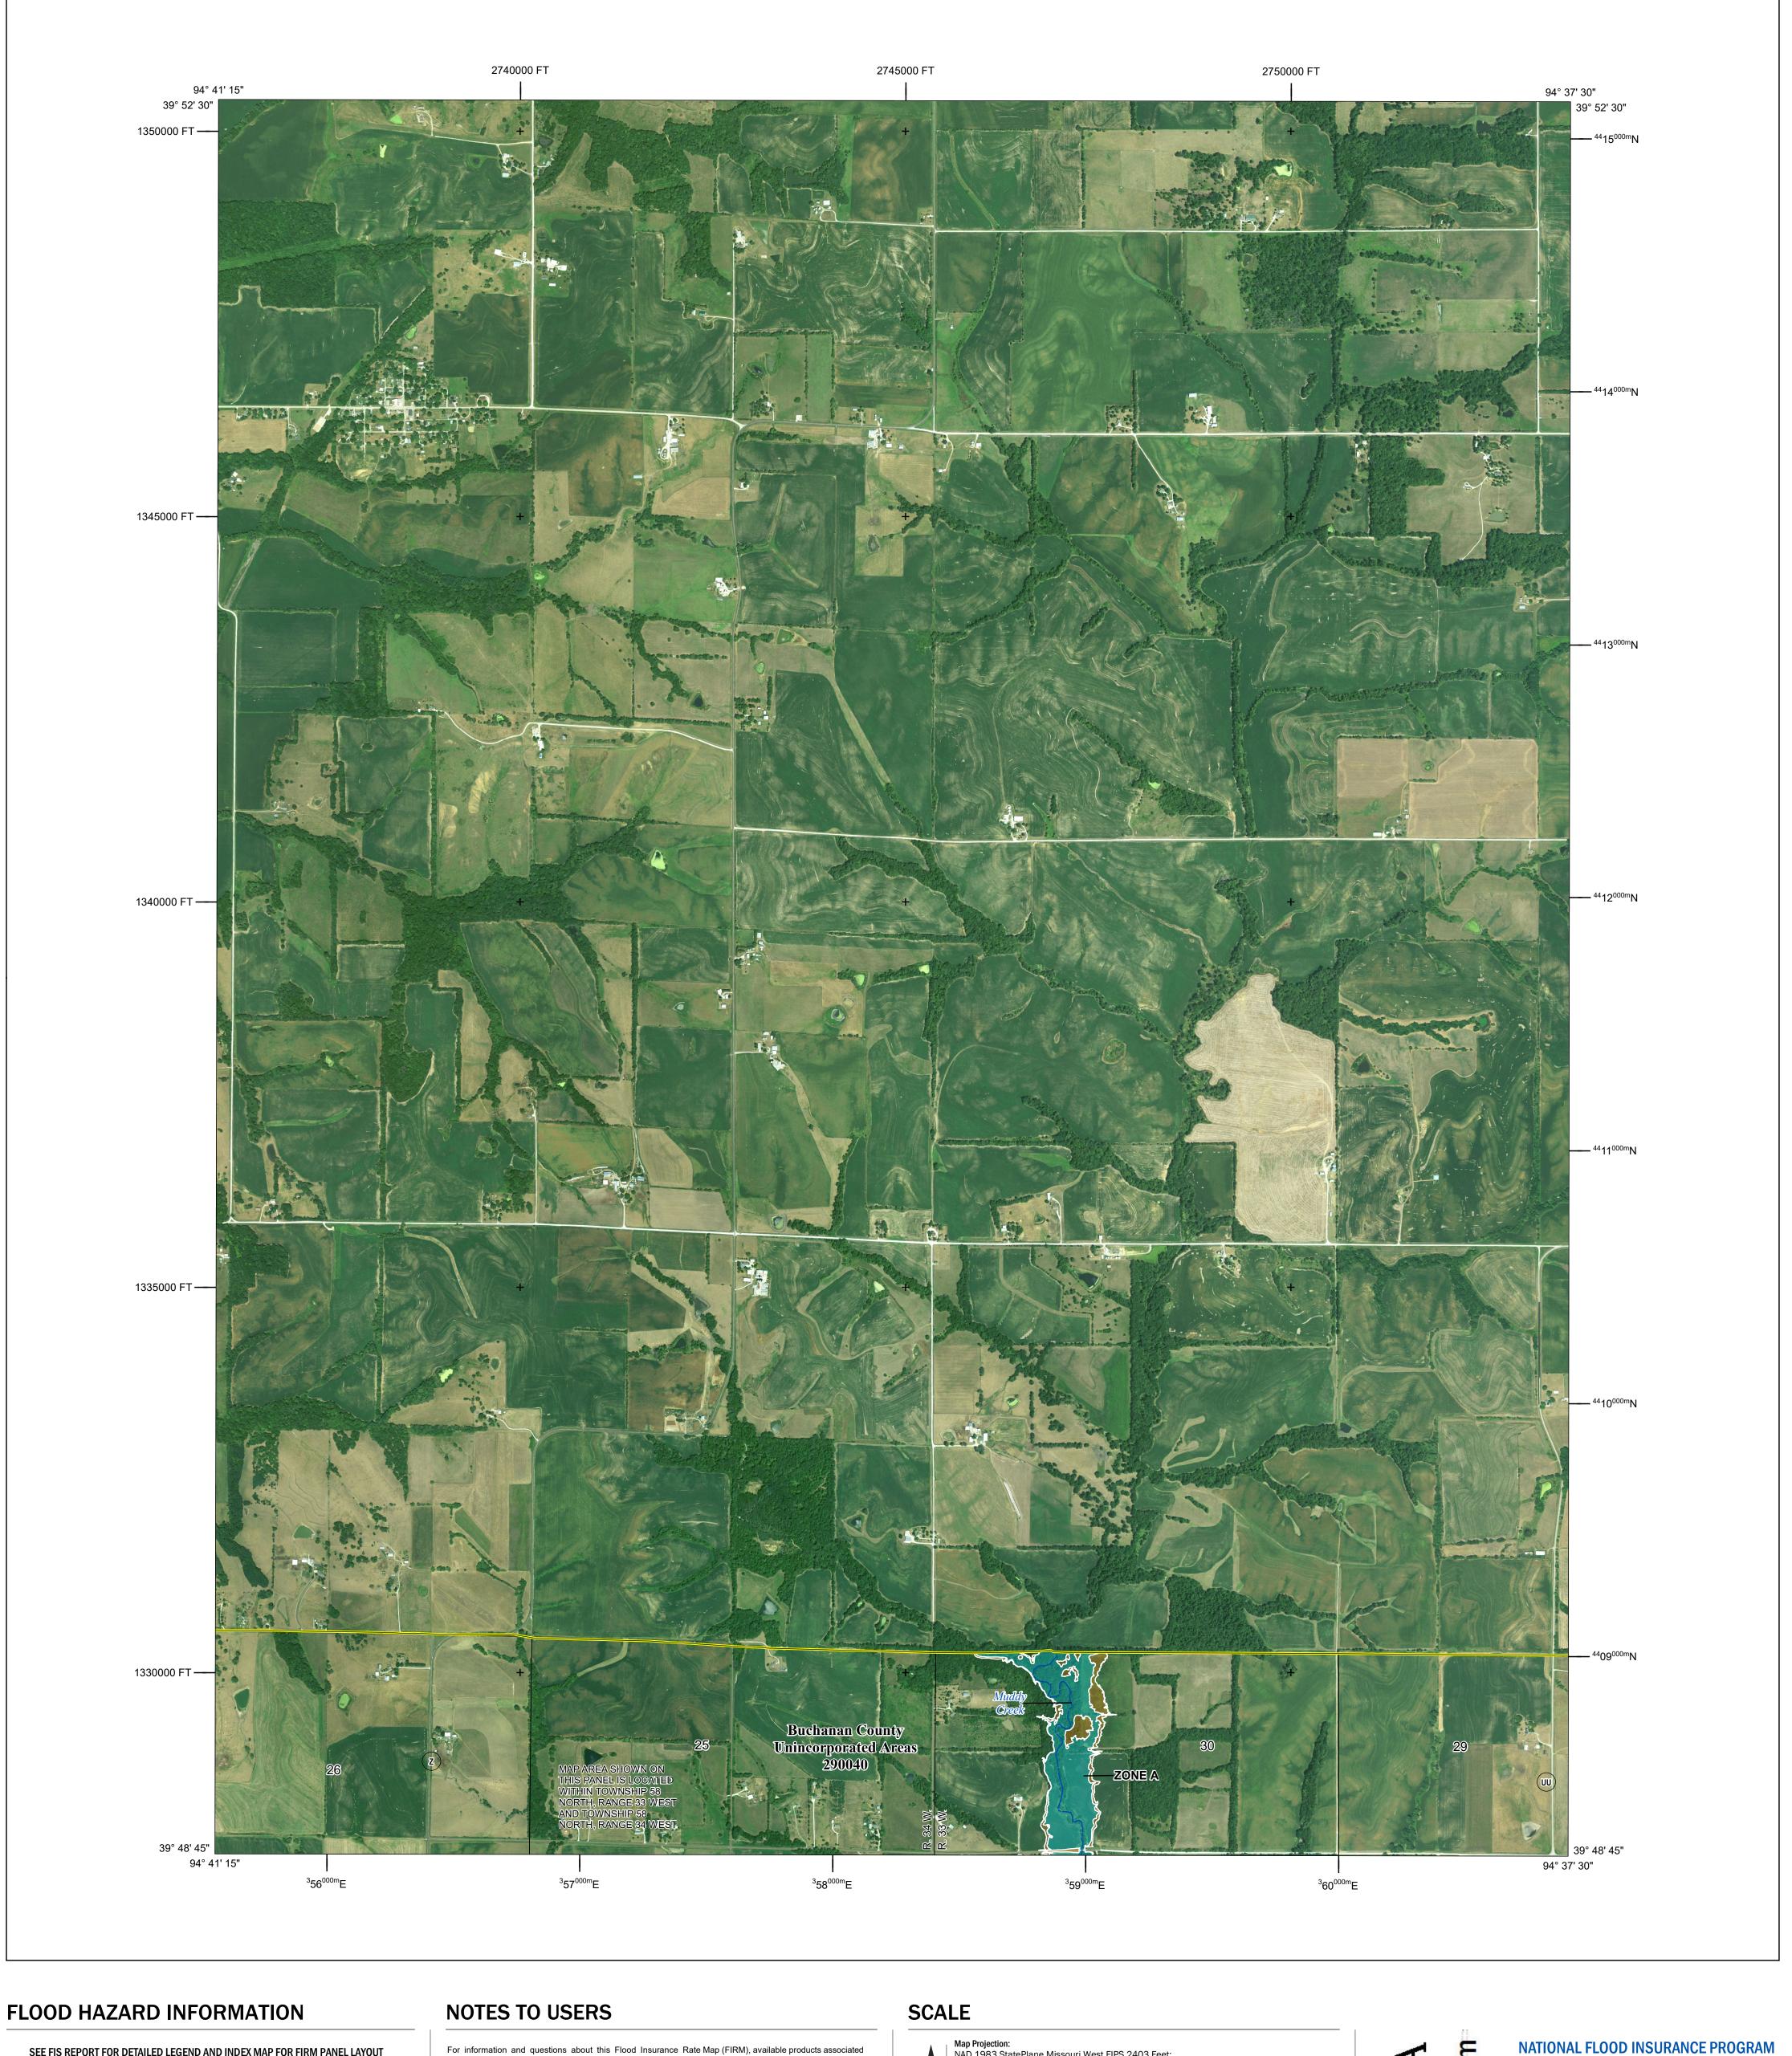

## National Flood Insurance Program BUCHANAN COUNTY, MISSOURI And Incorporated Areas PANEL 60 OF 350 Panel Contains: COMMUNITY NUMBER **BUCHANAN COUNTY** 290040

SZONEX

FLOOD INSURANCE RATE MAP

**PRELIMINARY** 4/30/2021

> **VERSION NUMBER** 2.6.4.6 **MAP NUMBER** 29021C0060D **EFFECTIVE DATE**

PANEL SUFFIX

0060