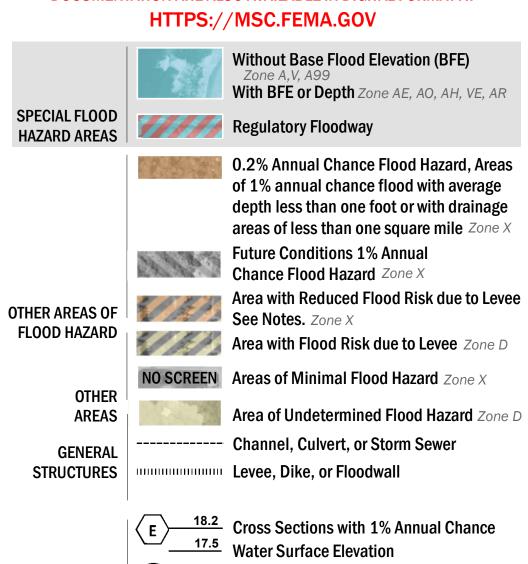

SEE FIS REPORT FOR DETAILED LEGEND AND INDEX MAP FOR FIRM PANEL LAYOUT THE INFORMATION DEPICTED ON THIS MAP AND SUPPORTING **DOCUMENTATION ARE ALSO AVAILABLE IN DIGITAL FORMAT AT** 

**Coastal Transect** 

--------- Profile Baseline

OTHER

**FEATURES** 

**Coastal Transect Baseline** 

Hydrographic Feature

**Jurisdiction Boundary** 

**Base Flood Elevation Line (BFE)** 

**Limit of Study** 