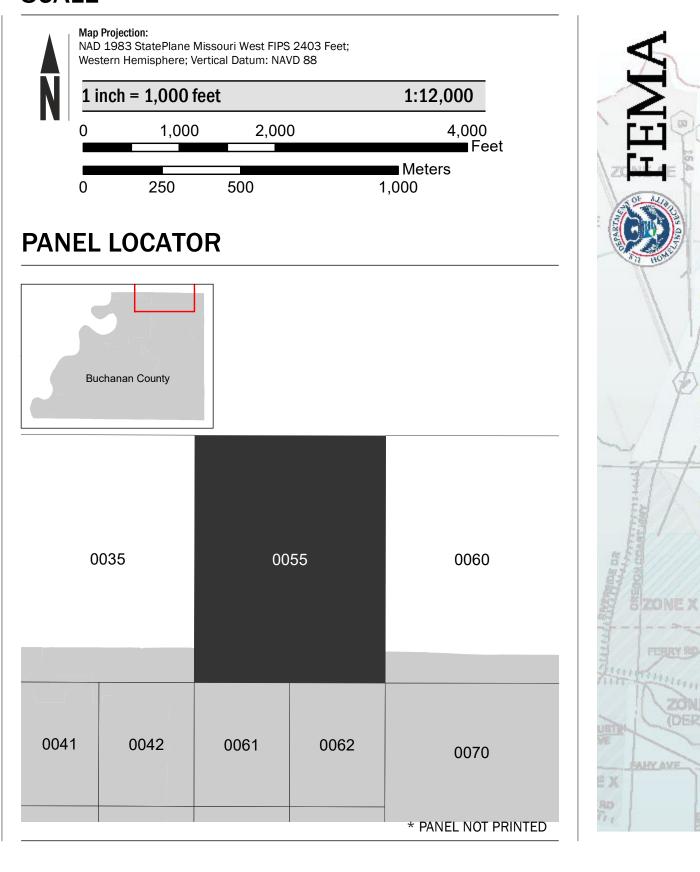

## SCALE

National Flood Insurance Program NATIONAL FLOOD INSURANCE PROGRAM FLOOD INSURANCE RATE MAP BUCHANAN COUNTY, MISSOURI And Incorporated Areas PANEL 55 of 350Panel Contains: COMMUNITY NUMBER PANEL SUFFIX BUCHANAN COUNTY 0055 290040 PRELIMINARY 4/30/2021 - 20----MAP NUMBER