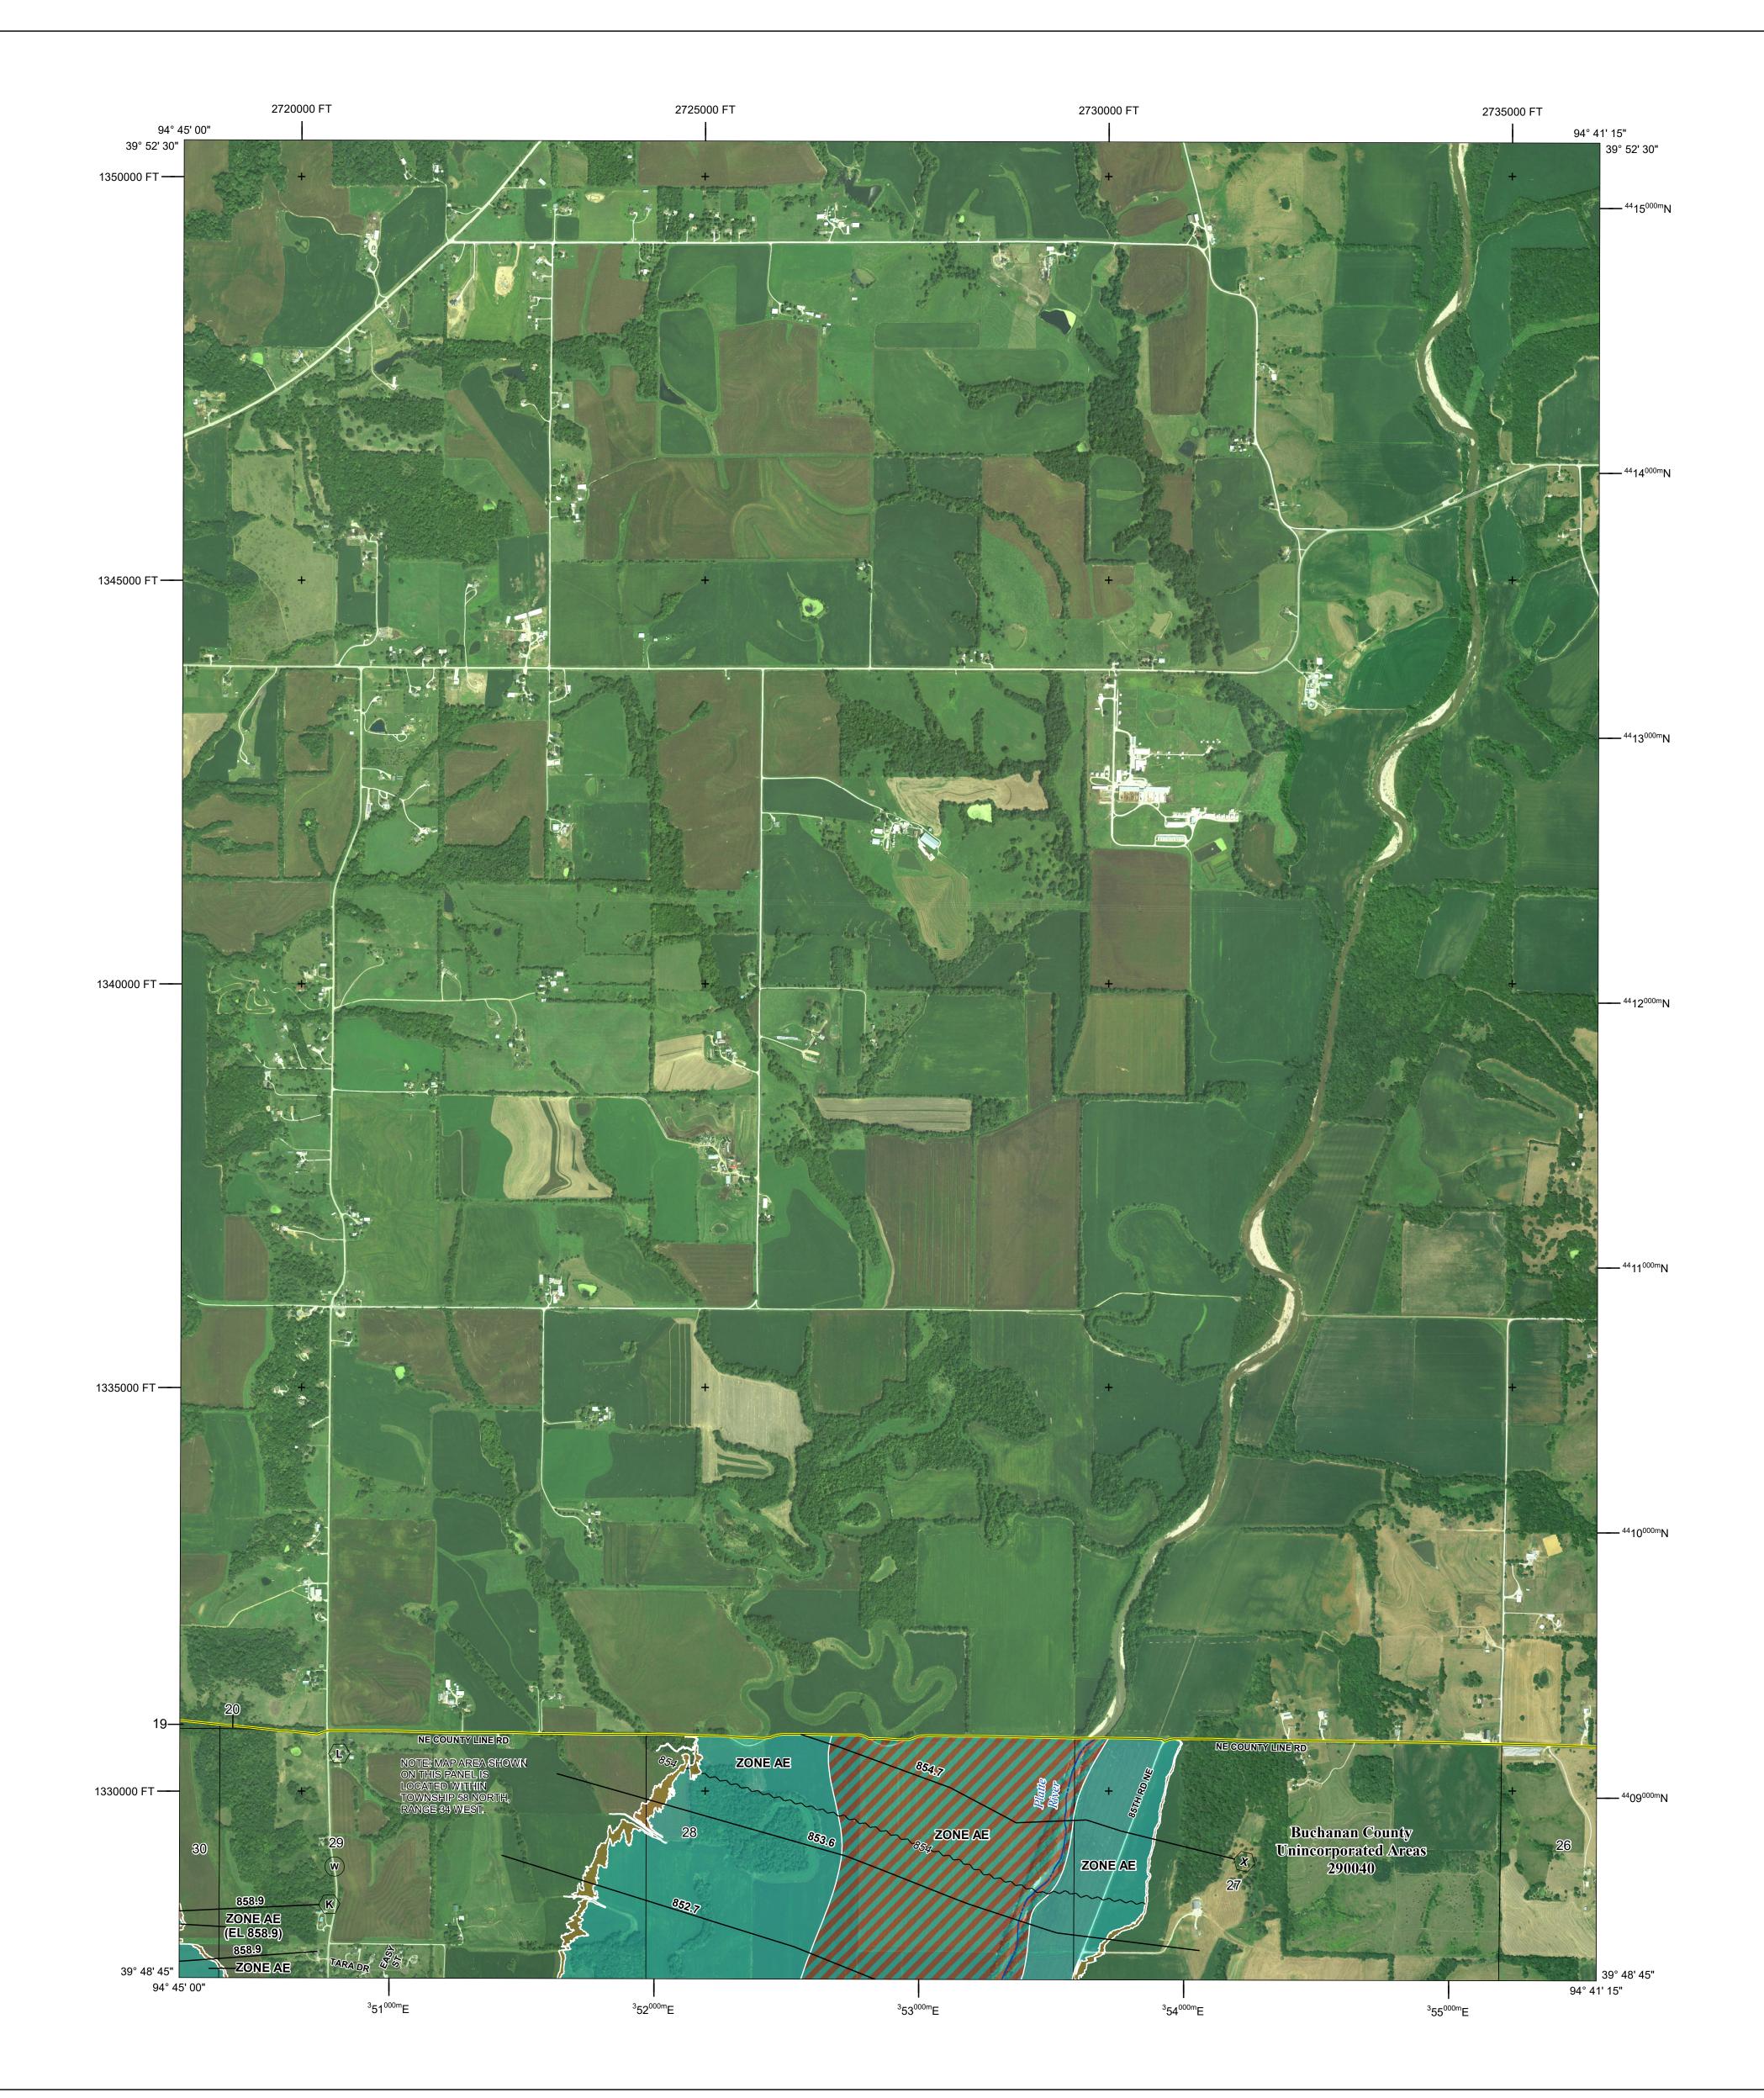

## **FLOOD HAZARD INFORMATION**

Base map information shown on this FIRM was provided in digital format by the USDA Farm Service Agency (FSA). This information was derived from digital orthophotography dated 2018.

## SCALE

National Flood Insurance Program NATIONAL FLOOD INSURANCE PROGRAM FLOOD INSURANCE RATE MAP BUCHANAN COUNTY, MISSOURI And Incorporated Areas PANEL 55 of 350Panel Contains: COMMUNITY NUMBER PANEL SUFFIX BUCHANAN COUNTY 0055 290040 PRELIMINARY 4/30/2021 - 20----MAP NUMBER