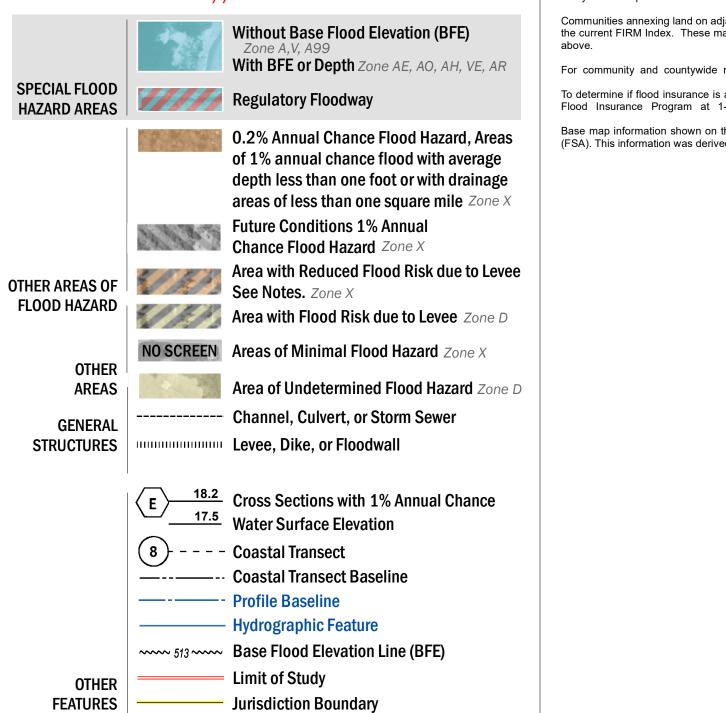

## **FLOOD HAZARD INFORMATION**





## NOTES TO USERS

For information and questions about this Flood Insurance Rate Map (FIRM), available products associated with this FIRM, including historic versions, the current map date for each FIRM panel, how to order products, or the National Flood Insurance Program (NFIP) in general, please call the FEMA Map Information eXchange at 1-877-FEMA-MAP (1-877-336-2627) or visit the FEMA Flood Map Service Center website at https://msc.fema.gov. Available products may include previously issued Letters of Map Change, a Flood Insurance Study Report, and/or digital versions of this map. Many of these products can be ordered or obtained directly from the website.

Communities annexing land on adjacent FIRM panels must obtain a current copy of the adjacent panel as well as the current FIRM Ind