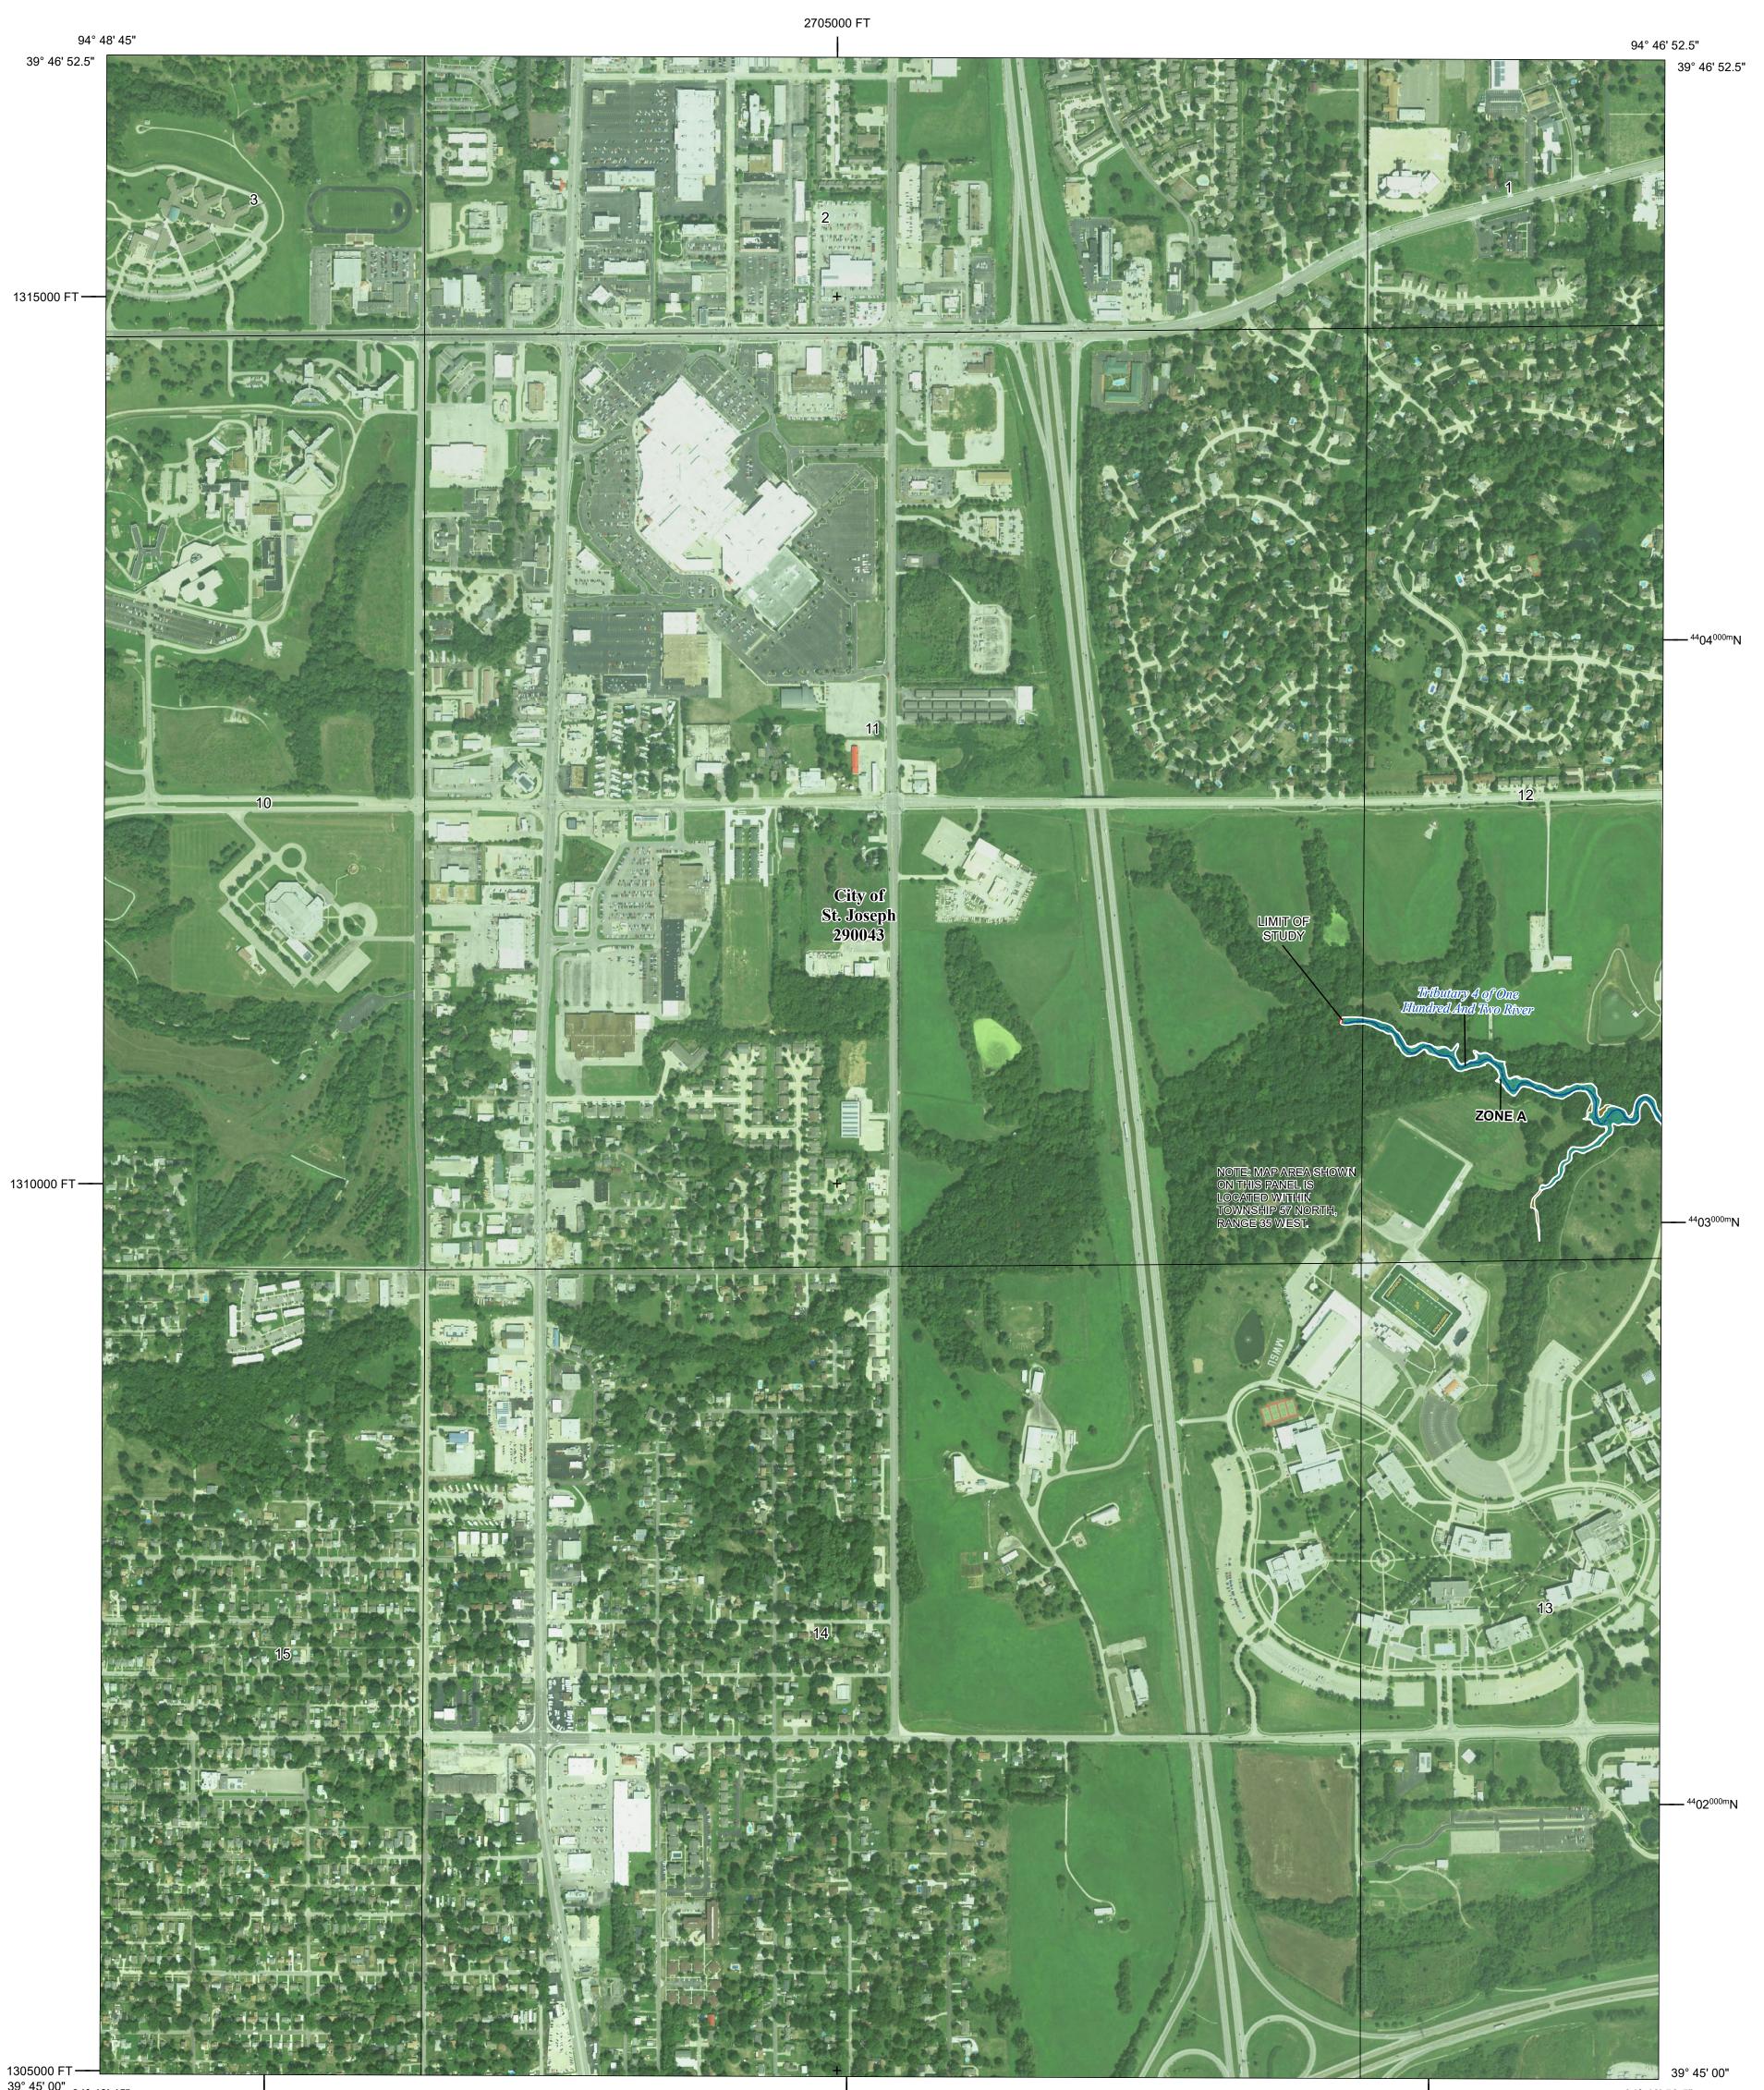

Base map information shown on this FIRM was provided in digital format by the USDA Farm Service Agency (FSA). This information was derived from digital orthophotography dated 2018.

## SCALE

| gram                    | NATIONAL FLOOD INSURANCE PROGRAM<br>FLOOD INSURANCE RATE MAP<br>BUCHANAN COUNTY, MISSOURI<br>And Incorporated Areas |        |       |        |
|-------------------------|---------------------------------------------------------------------------------------------------------------------|--------|-------|--------|
| Flood Insurance Program | PANEL 43 OF 350                                                                                                     |        | FEMA  |        |
| nra                     | Panel Contains:                                                                                                     |        |       |        |
| S                       | COMMUNITY                                                                                                           | NUMBER | PANEL | SUFFIX |
| National Flood          |                                                                                                                     | 290043 |       | D      |
| EAO<br>ILI-21           | VERSION NUMBE                                                                                                       |        |       |        |
|                         |                                                                                                                     |        | MAP   | NUMBER |

MAP NUMBER 29021C0043D

**EFFECTIVE DATE**