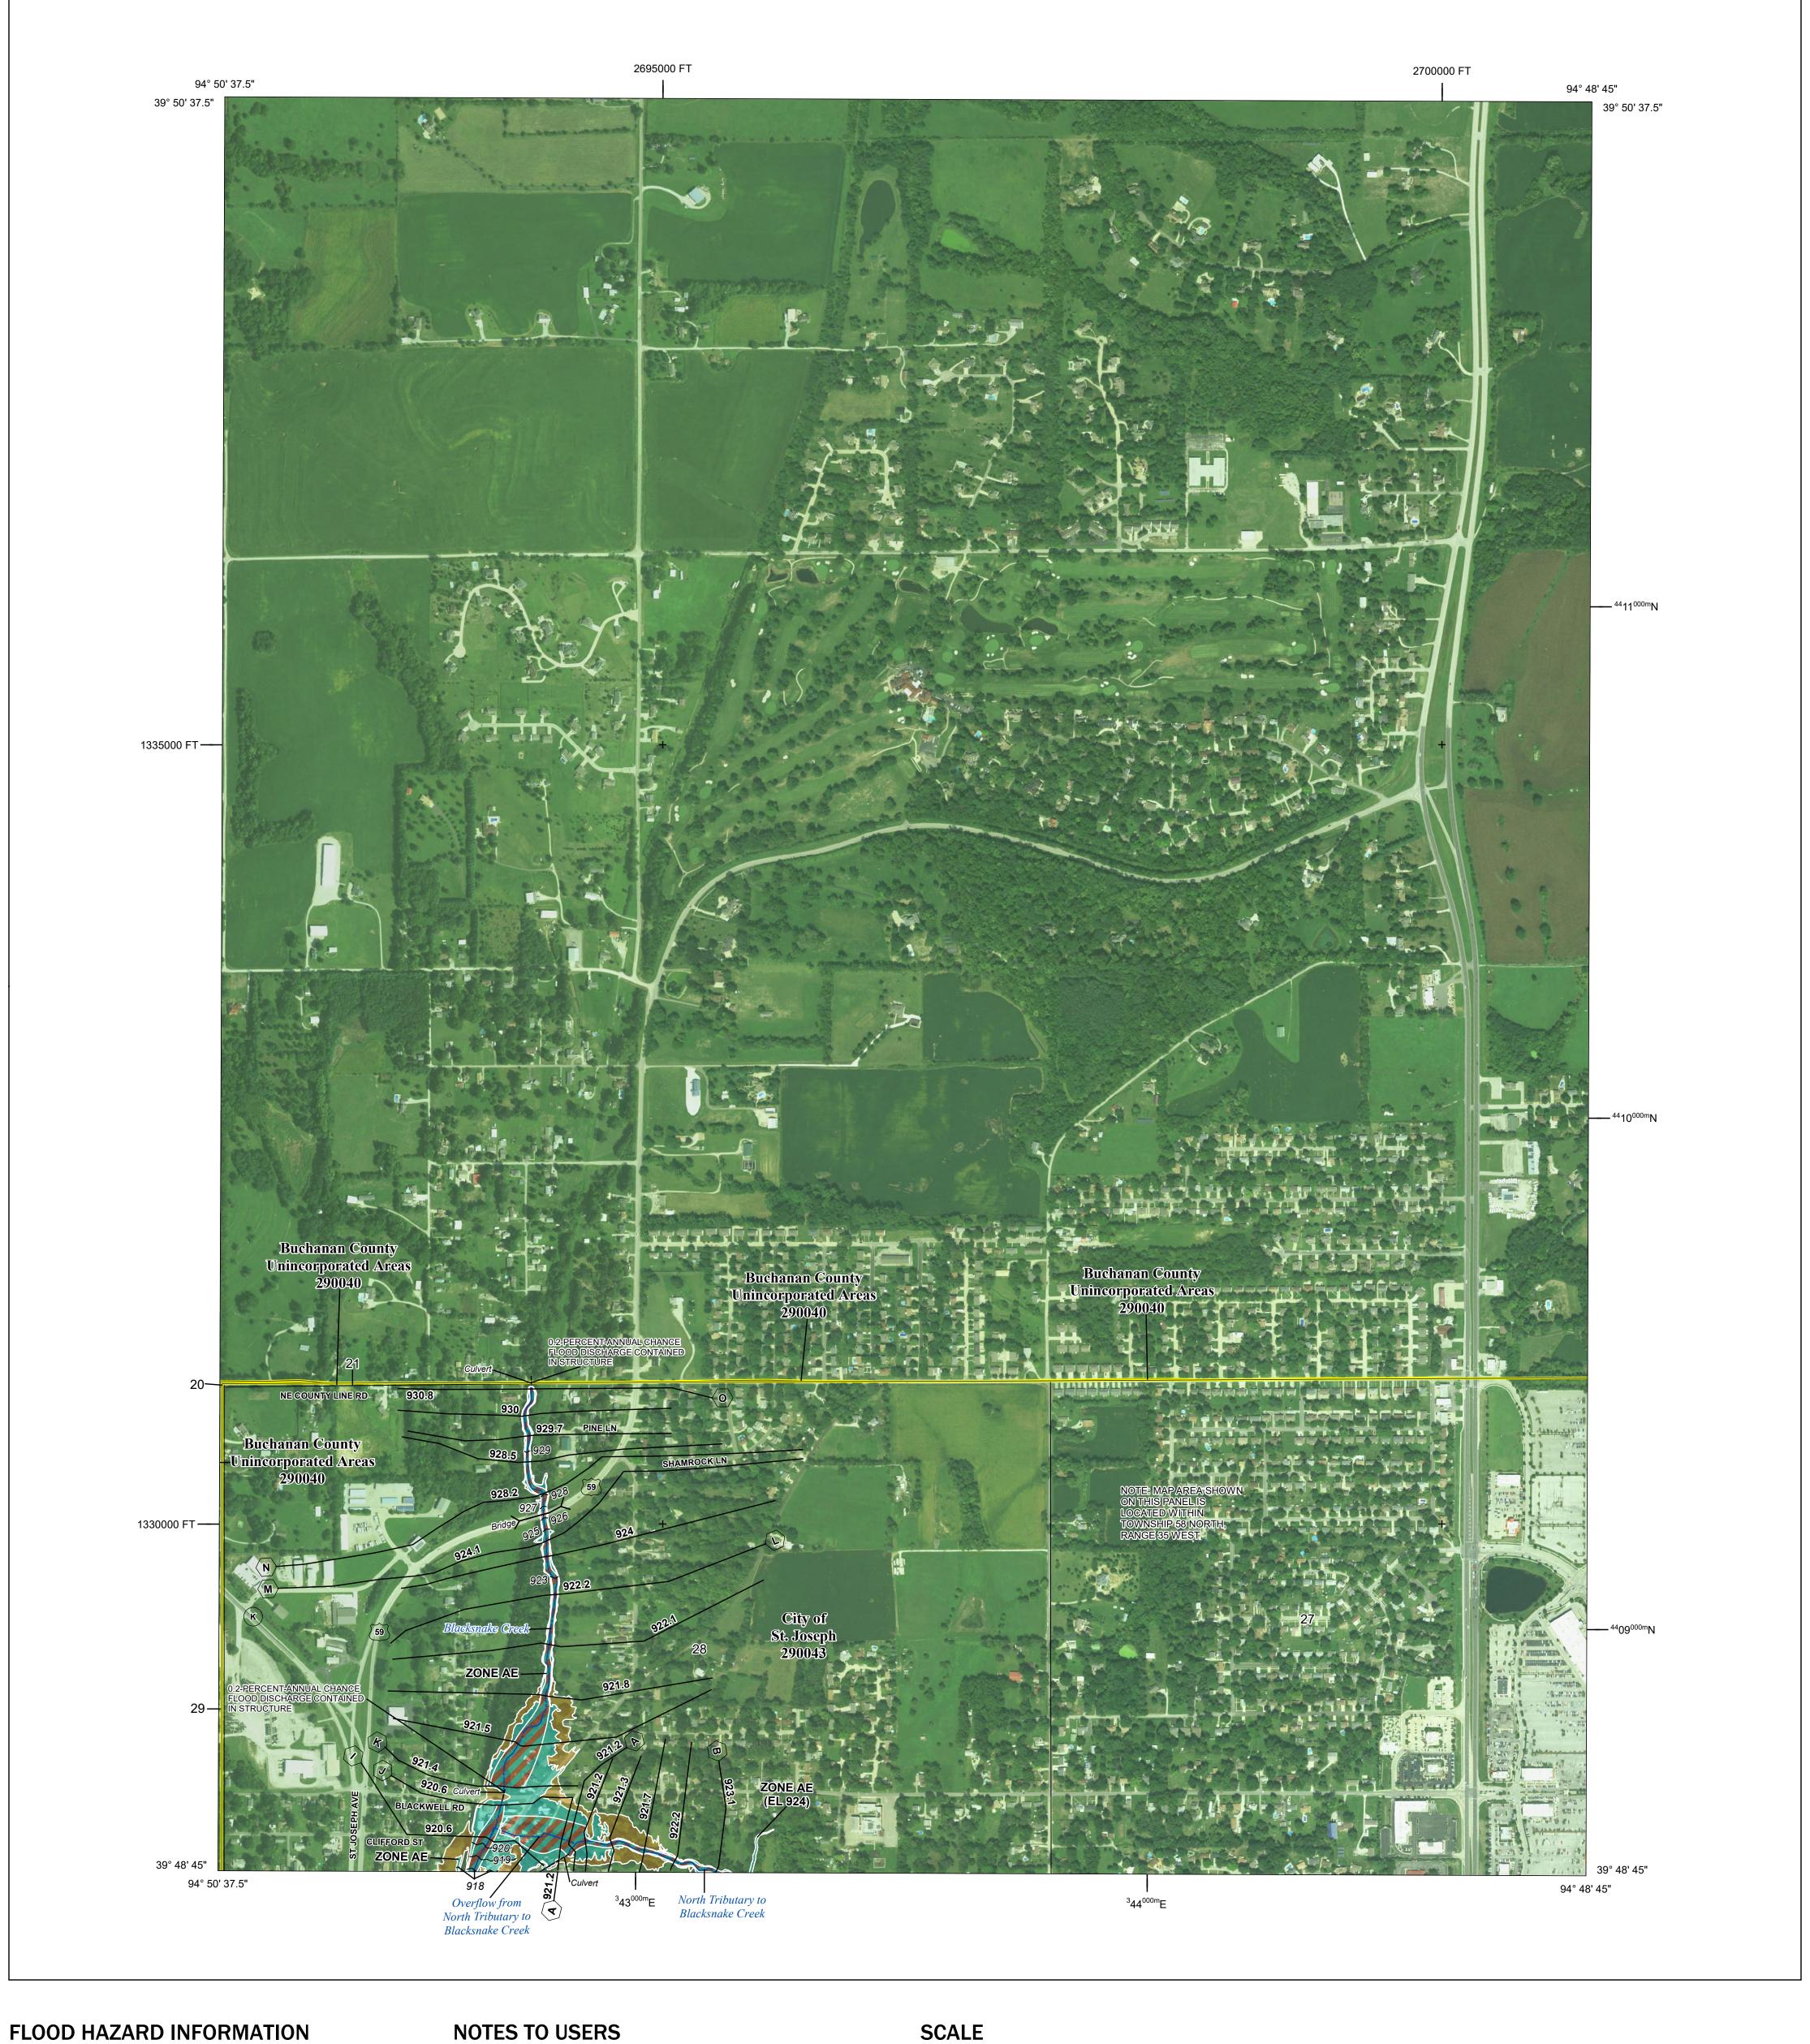

2,000

Feet

FEMA ational Flood Insurance Program NATIONAL FLOOD INSURANCE PROGRAM FLOOD INSURANCE RATE MAP BUCHANAN COUNTY, MISSOURI And Incorporated Areas PANEL 29 OF 350

Z

SZONEX

Panel Contains: NUMBER

COMMUNITY PANEL SUFFIX **BUCHANAN COUNTY** 0029 290040 ST. JOSEPH, CITY OF 290043 0029