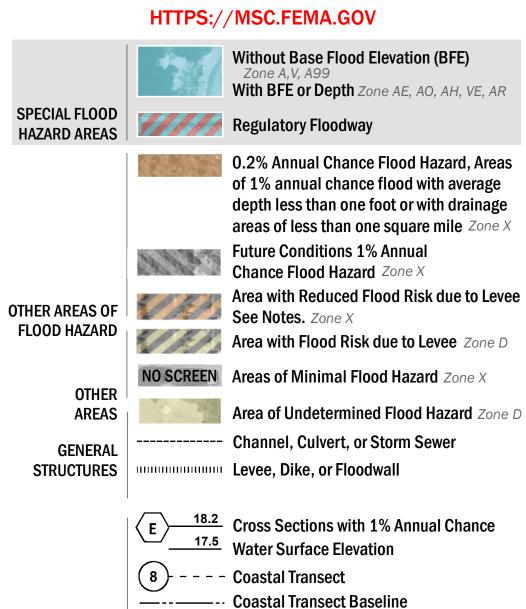

OTHER

**FEATURES** 

Hydrographic Feature

**Jurisdiction Boundary** 

----- 513 ---- Base Flood Elevation Line (BFE)

**Limit of Study** 

For information and questions about this Flood Insurance Rate Map (FIRM), available products associated with this FIRM, including historic versions, the current map date for each FIRM panel, how to order products, or the National Flood Insurance Program (NFIP) in general, please call the FEMA Map Information eXchange at 1-877-FEMA-MAP (1-877-336-2627) or visit the FEMA Flood Map Service Center website at https://msc.fema.gov. Available products may include previously issued Letters of Map Change, a Flood Insurance Study Report, and/or digital versions of this map. Many of these products can be ordered or obtained directly from the website.