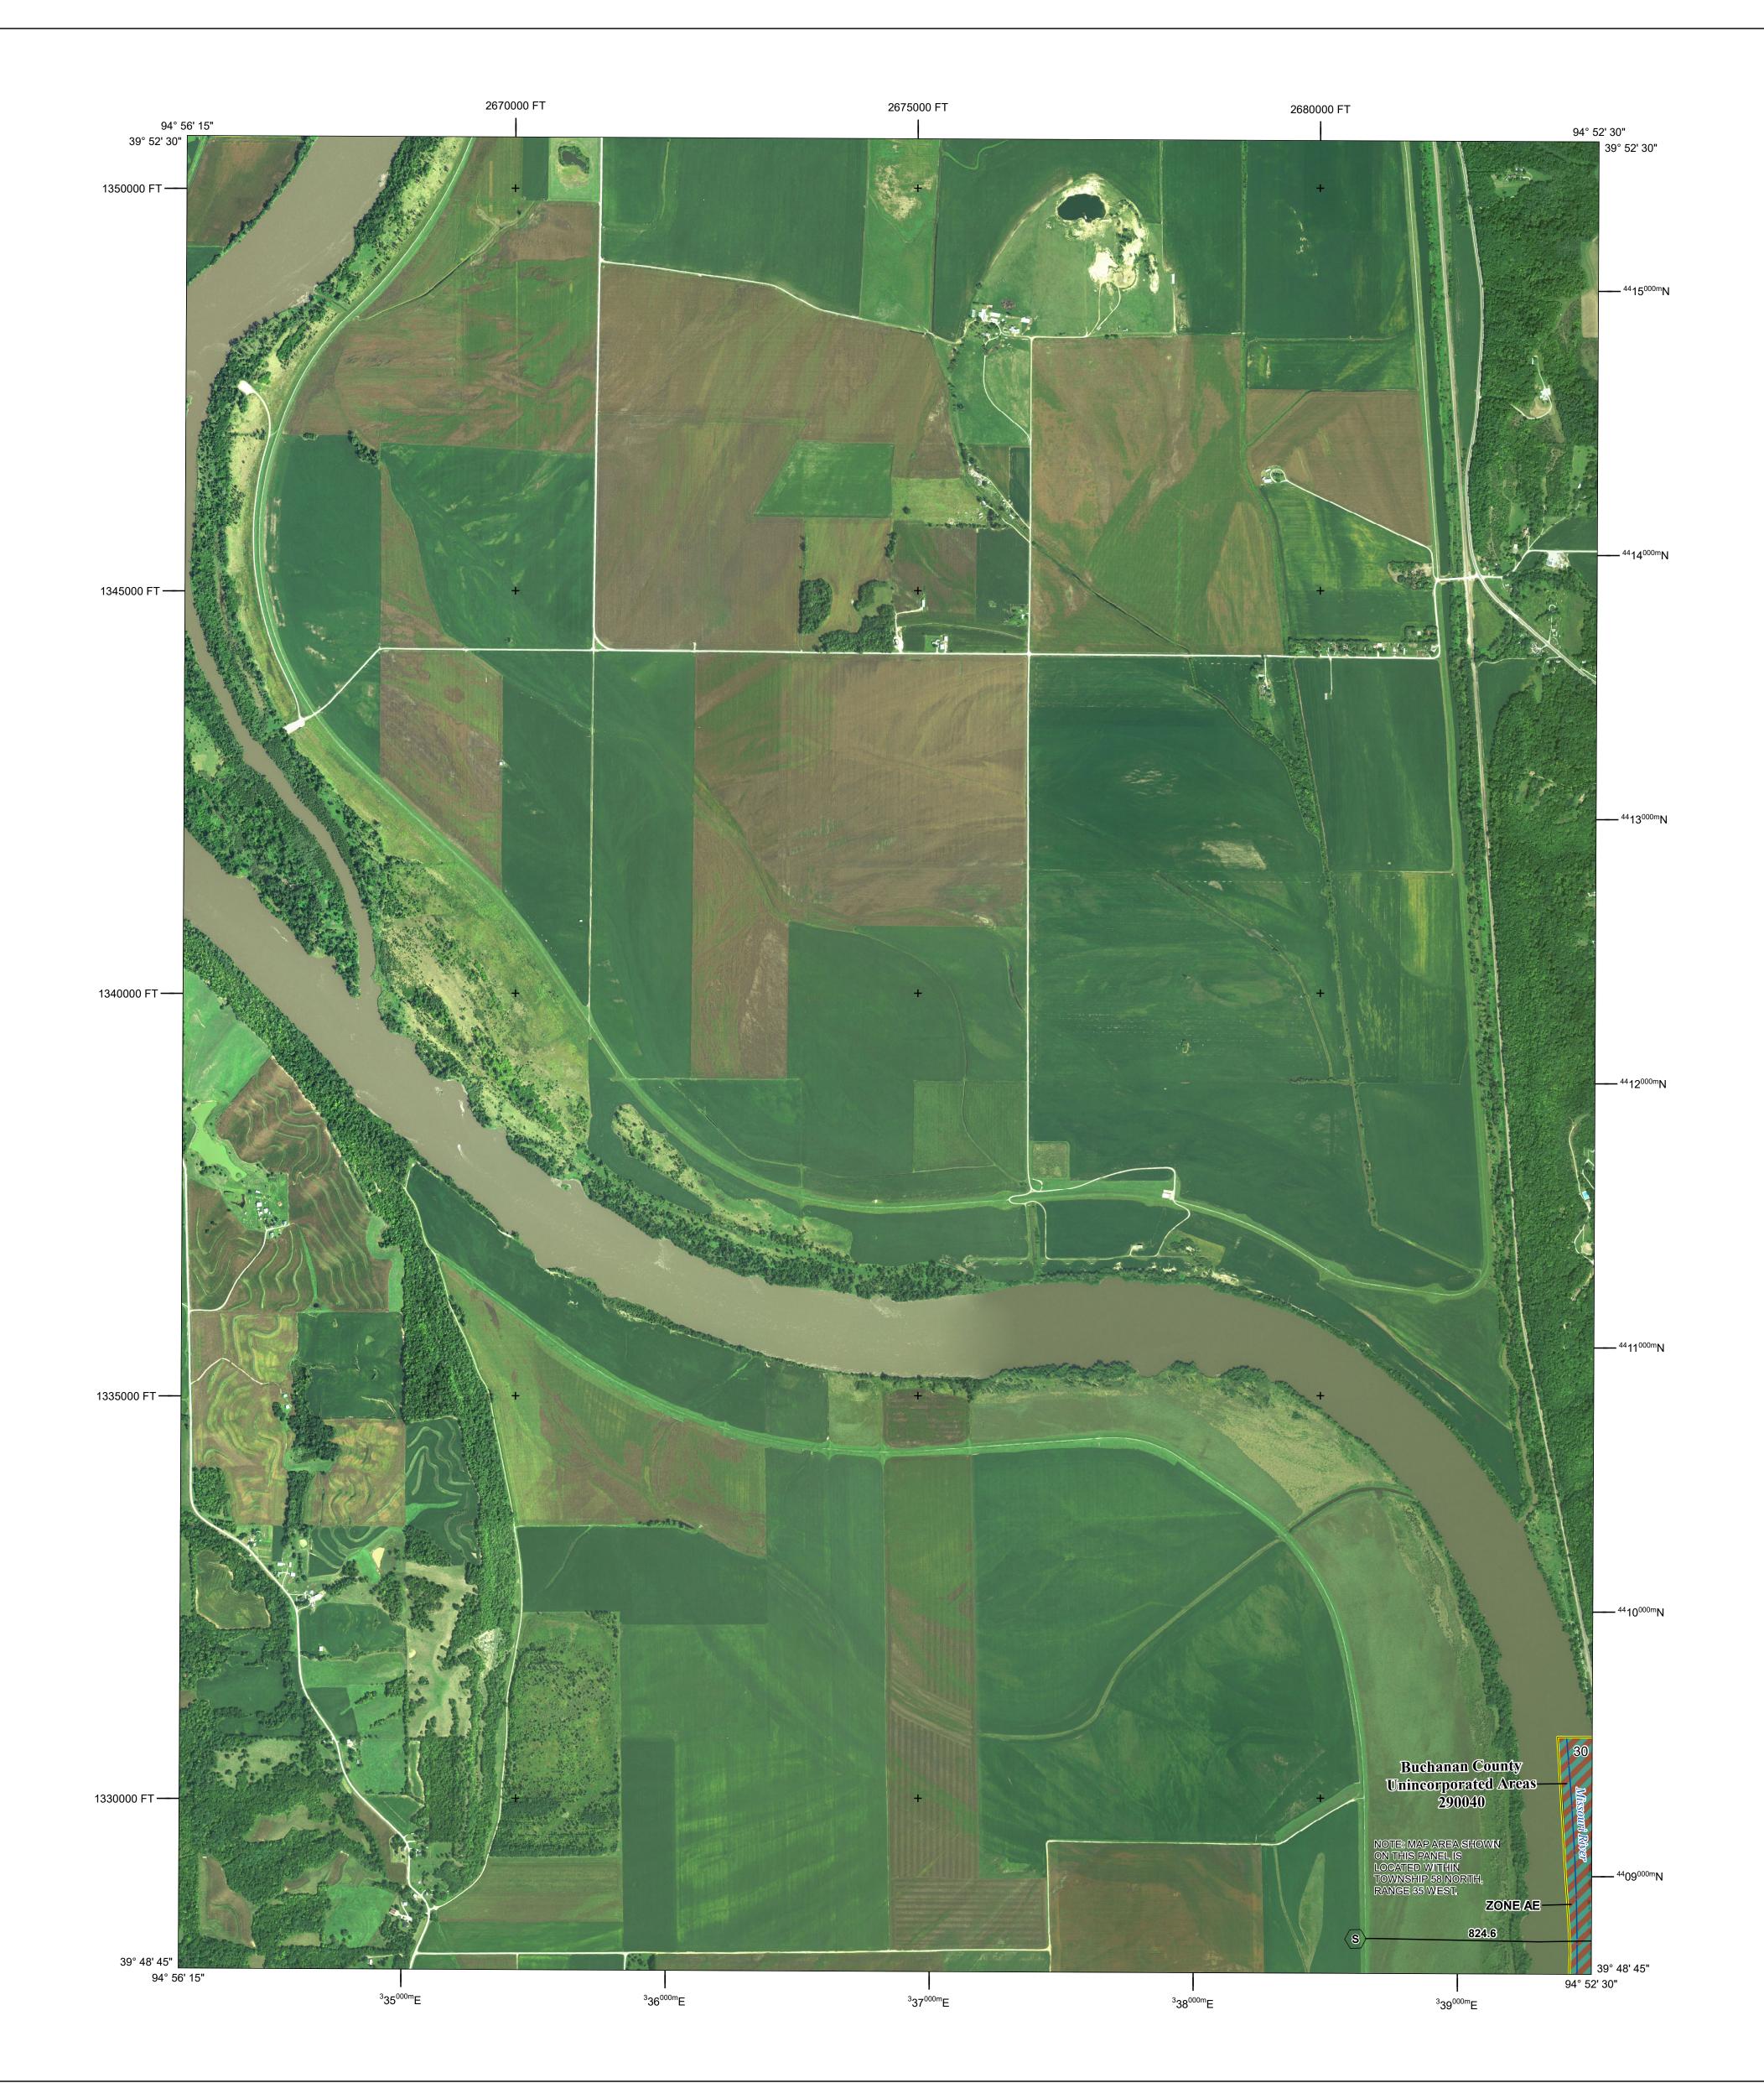

Base map information shown on this FIRM was provided in digital format by the USDA Farm Service Agency (FSA). This information was derived from digital orthophotography dated 2018.