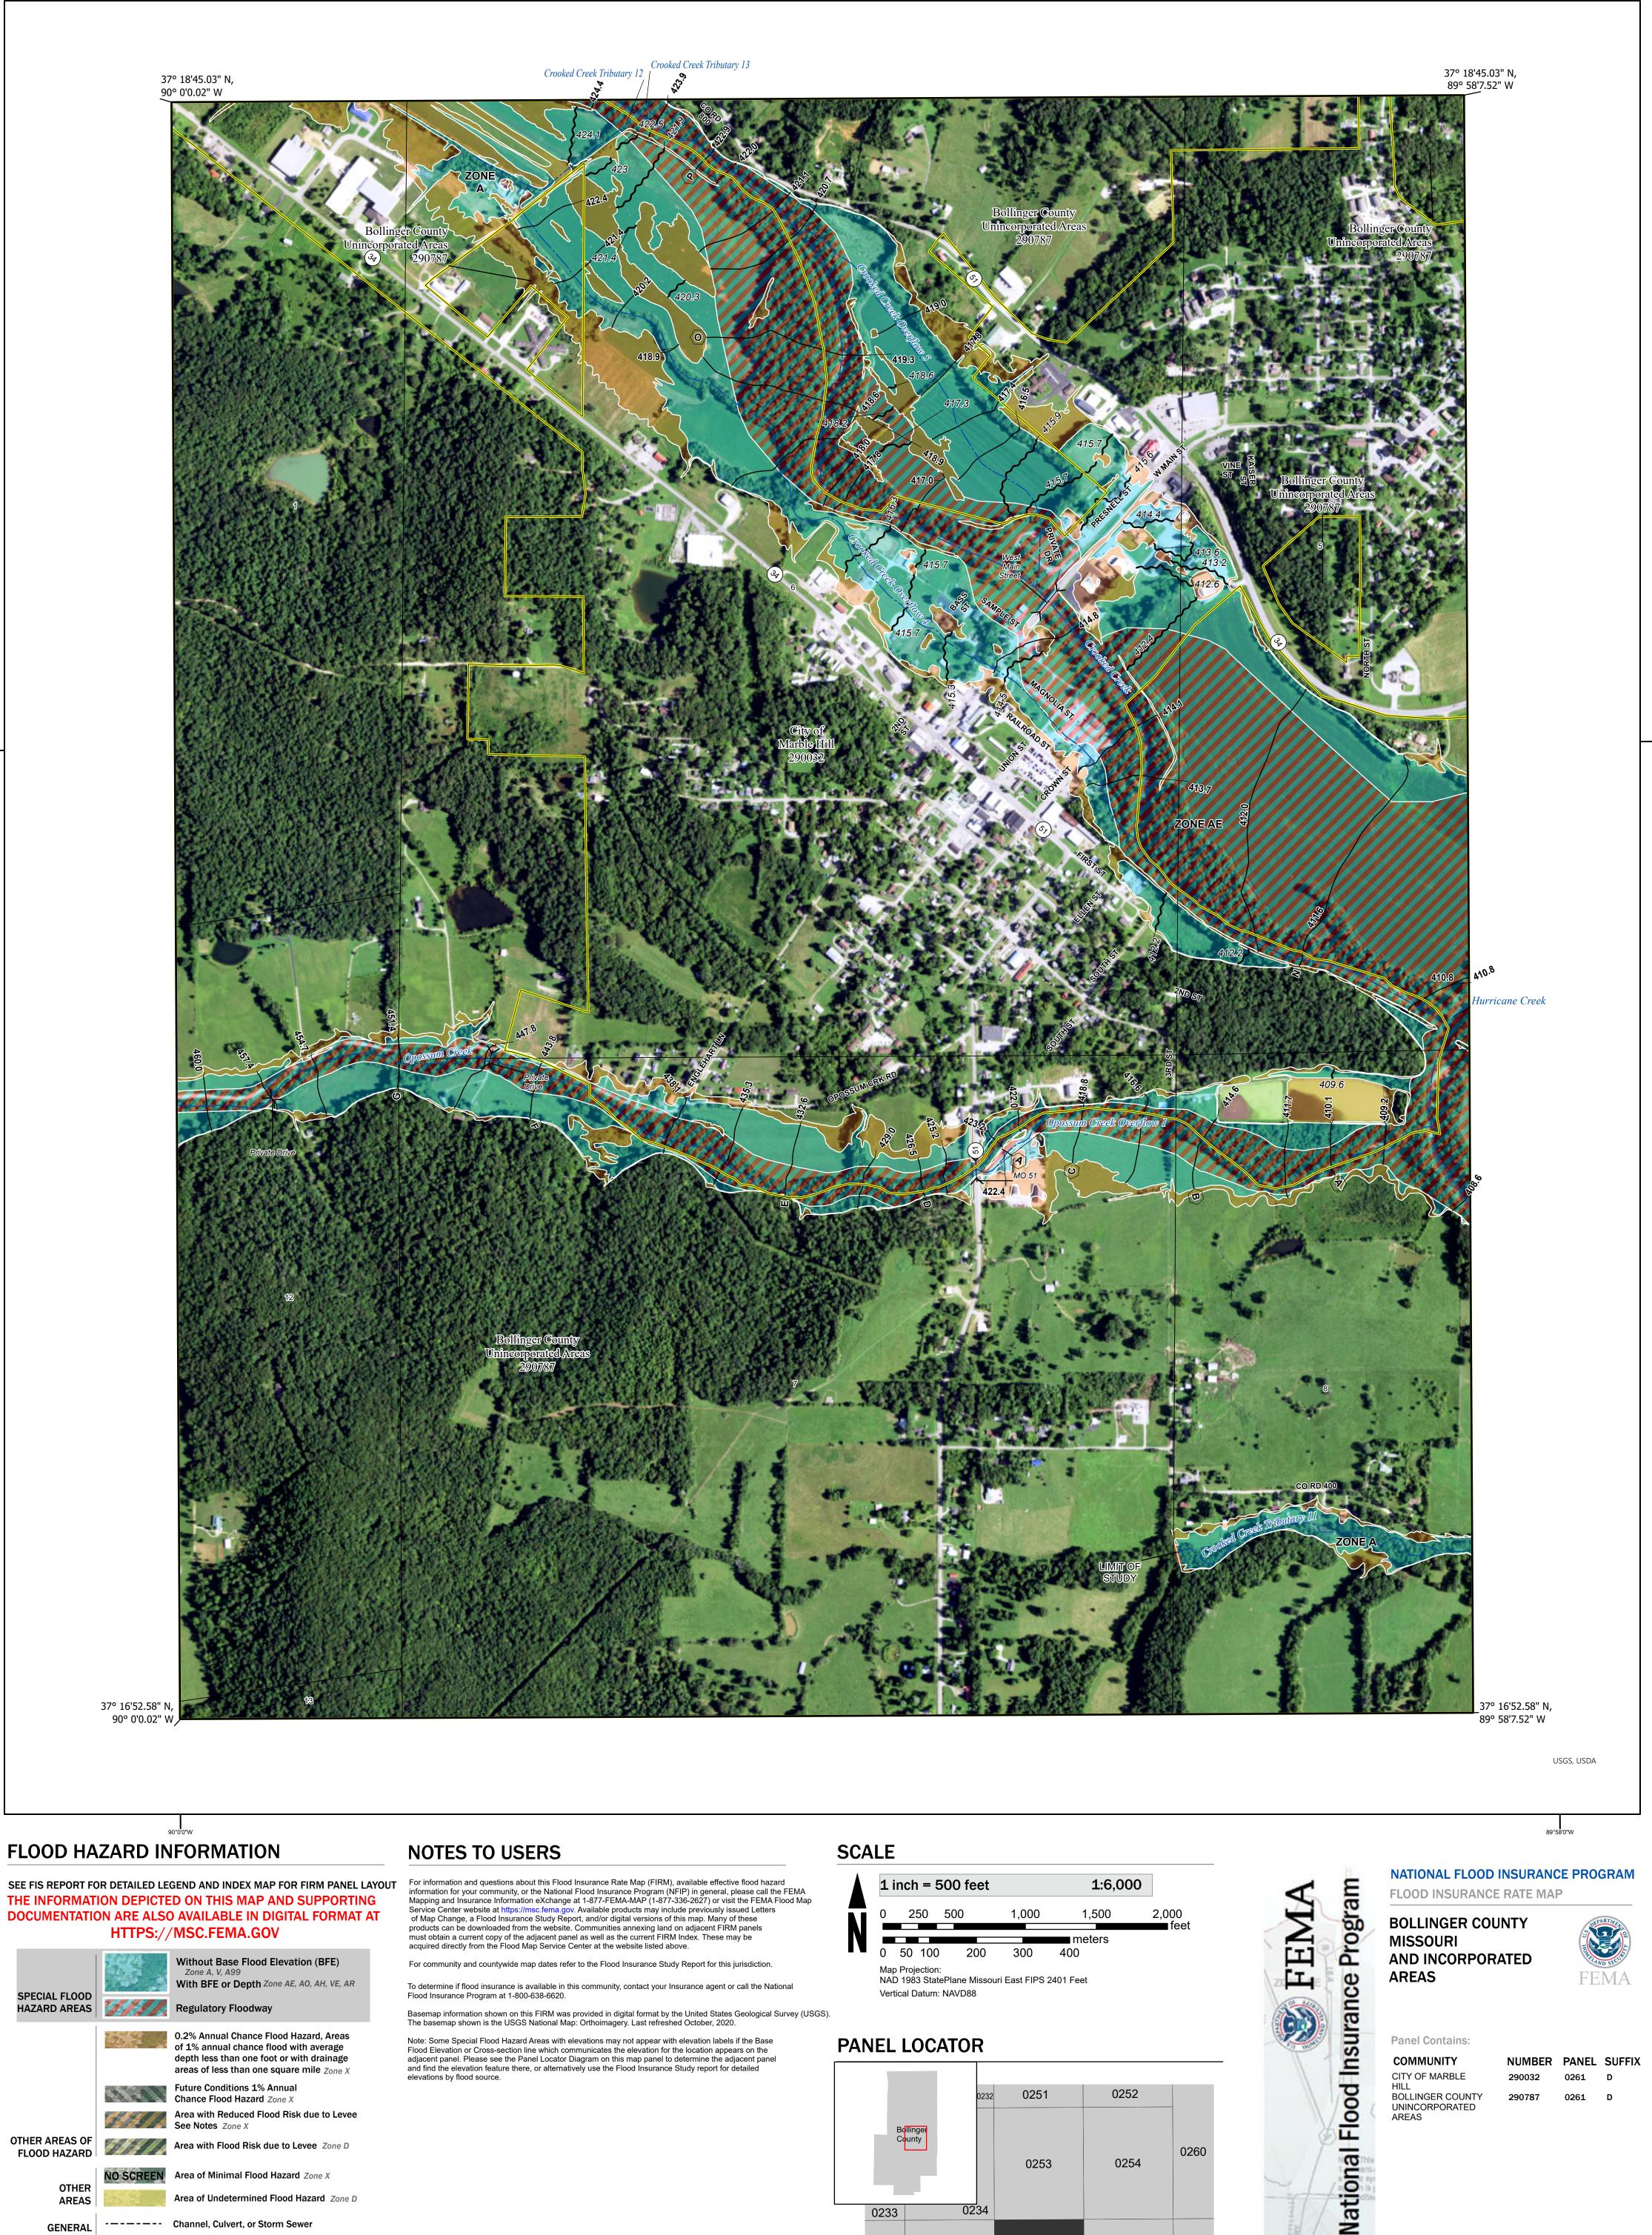

THE INFORMATION DEPICTED ON THIS MAP AND SUPPORTING DOCUMENTATION ARE ALSO AVAILABLE IN DIGITAL FORMAT AT

Flood Insurance Program at 1-800-638-6620.

Basemap information shown on this FIRM was provided in digital format by the United States Geological Survey (USGS). The basemap shown is the USGS National Map: Orthoimagery. Last refreshed October, 2020.

Note: Some Special Flood Hazard Areas with elevations may not appear with elevation labels if the Base Flood Elevation or Cross-section line which communicates the elevation for the location appears on the adjacent panel. Please see the Panel Locator Diagram on this map panel to determine the adjacent panel and find the elevation feature there, or alternatively use the Flood Insurance Study report for detailed elevations by flood source.