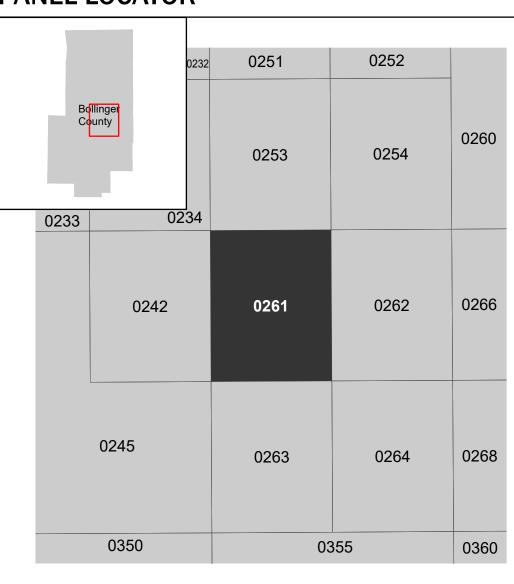

## PANEL LOCATOR

**Panel Contains:** 

COMMUNITY CITY OF MARBLE BOLLINGER COUNTY UNINCORPORATED

AREAS

290032

NUMBER PANEL SUFFIX 0261 D 290787 0261 D

MAP NUMBER 29017C0261D **EFFECTIVE DATE Prelim Issue Date: 08/16/2023**