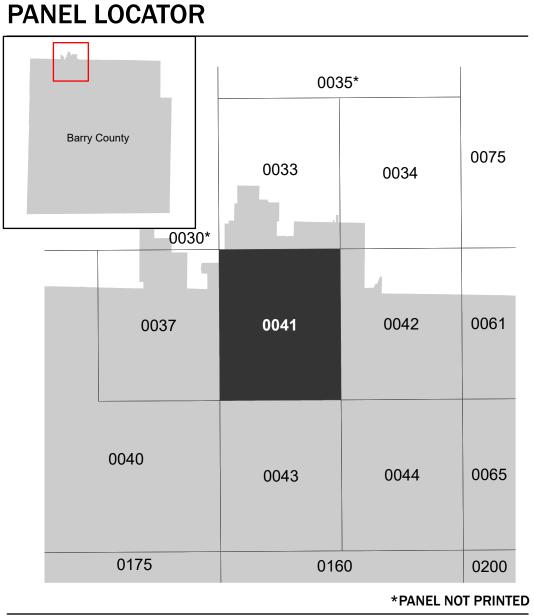

Note: Some Special Flood Hazard Areas with elevations may not appear with elevation labels if the Base Flood Elevation or Cross-section line which communicates the elevation for the location appears on the adjacent panel. Please see the Panel Locator Diagram on this map panel to determine the adjacent panel and find the elevation feature there, or alternatively use the Flood Insurance Study report for detailed elevations by flood source.