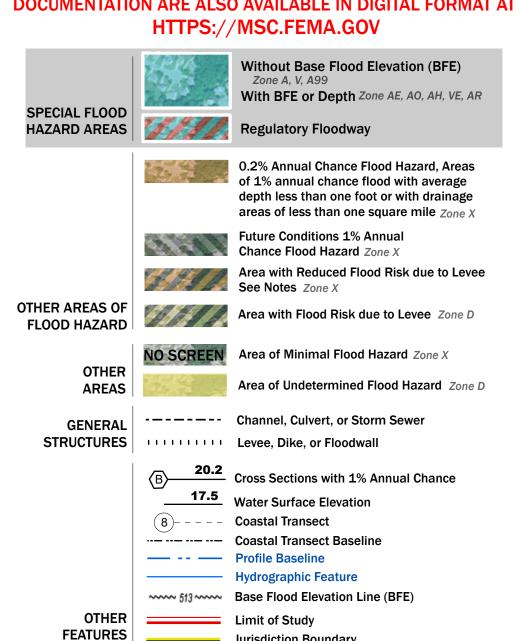

Note: Some Special Flood Hazard Areas with elevations may not appear with elevation labels if the Base Flood Elevation or Cross-section line which communicates the elevation for the location appears on the adjacent panel. Please see the Panel Locator Diagram on this map panel to determine the adjacent panel and find the elevation feature there, or alternatively use the Flood Insurance Study report for detailed elevations by flood source.