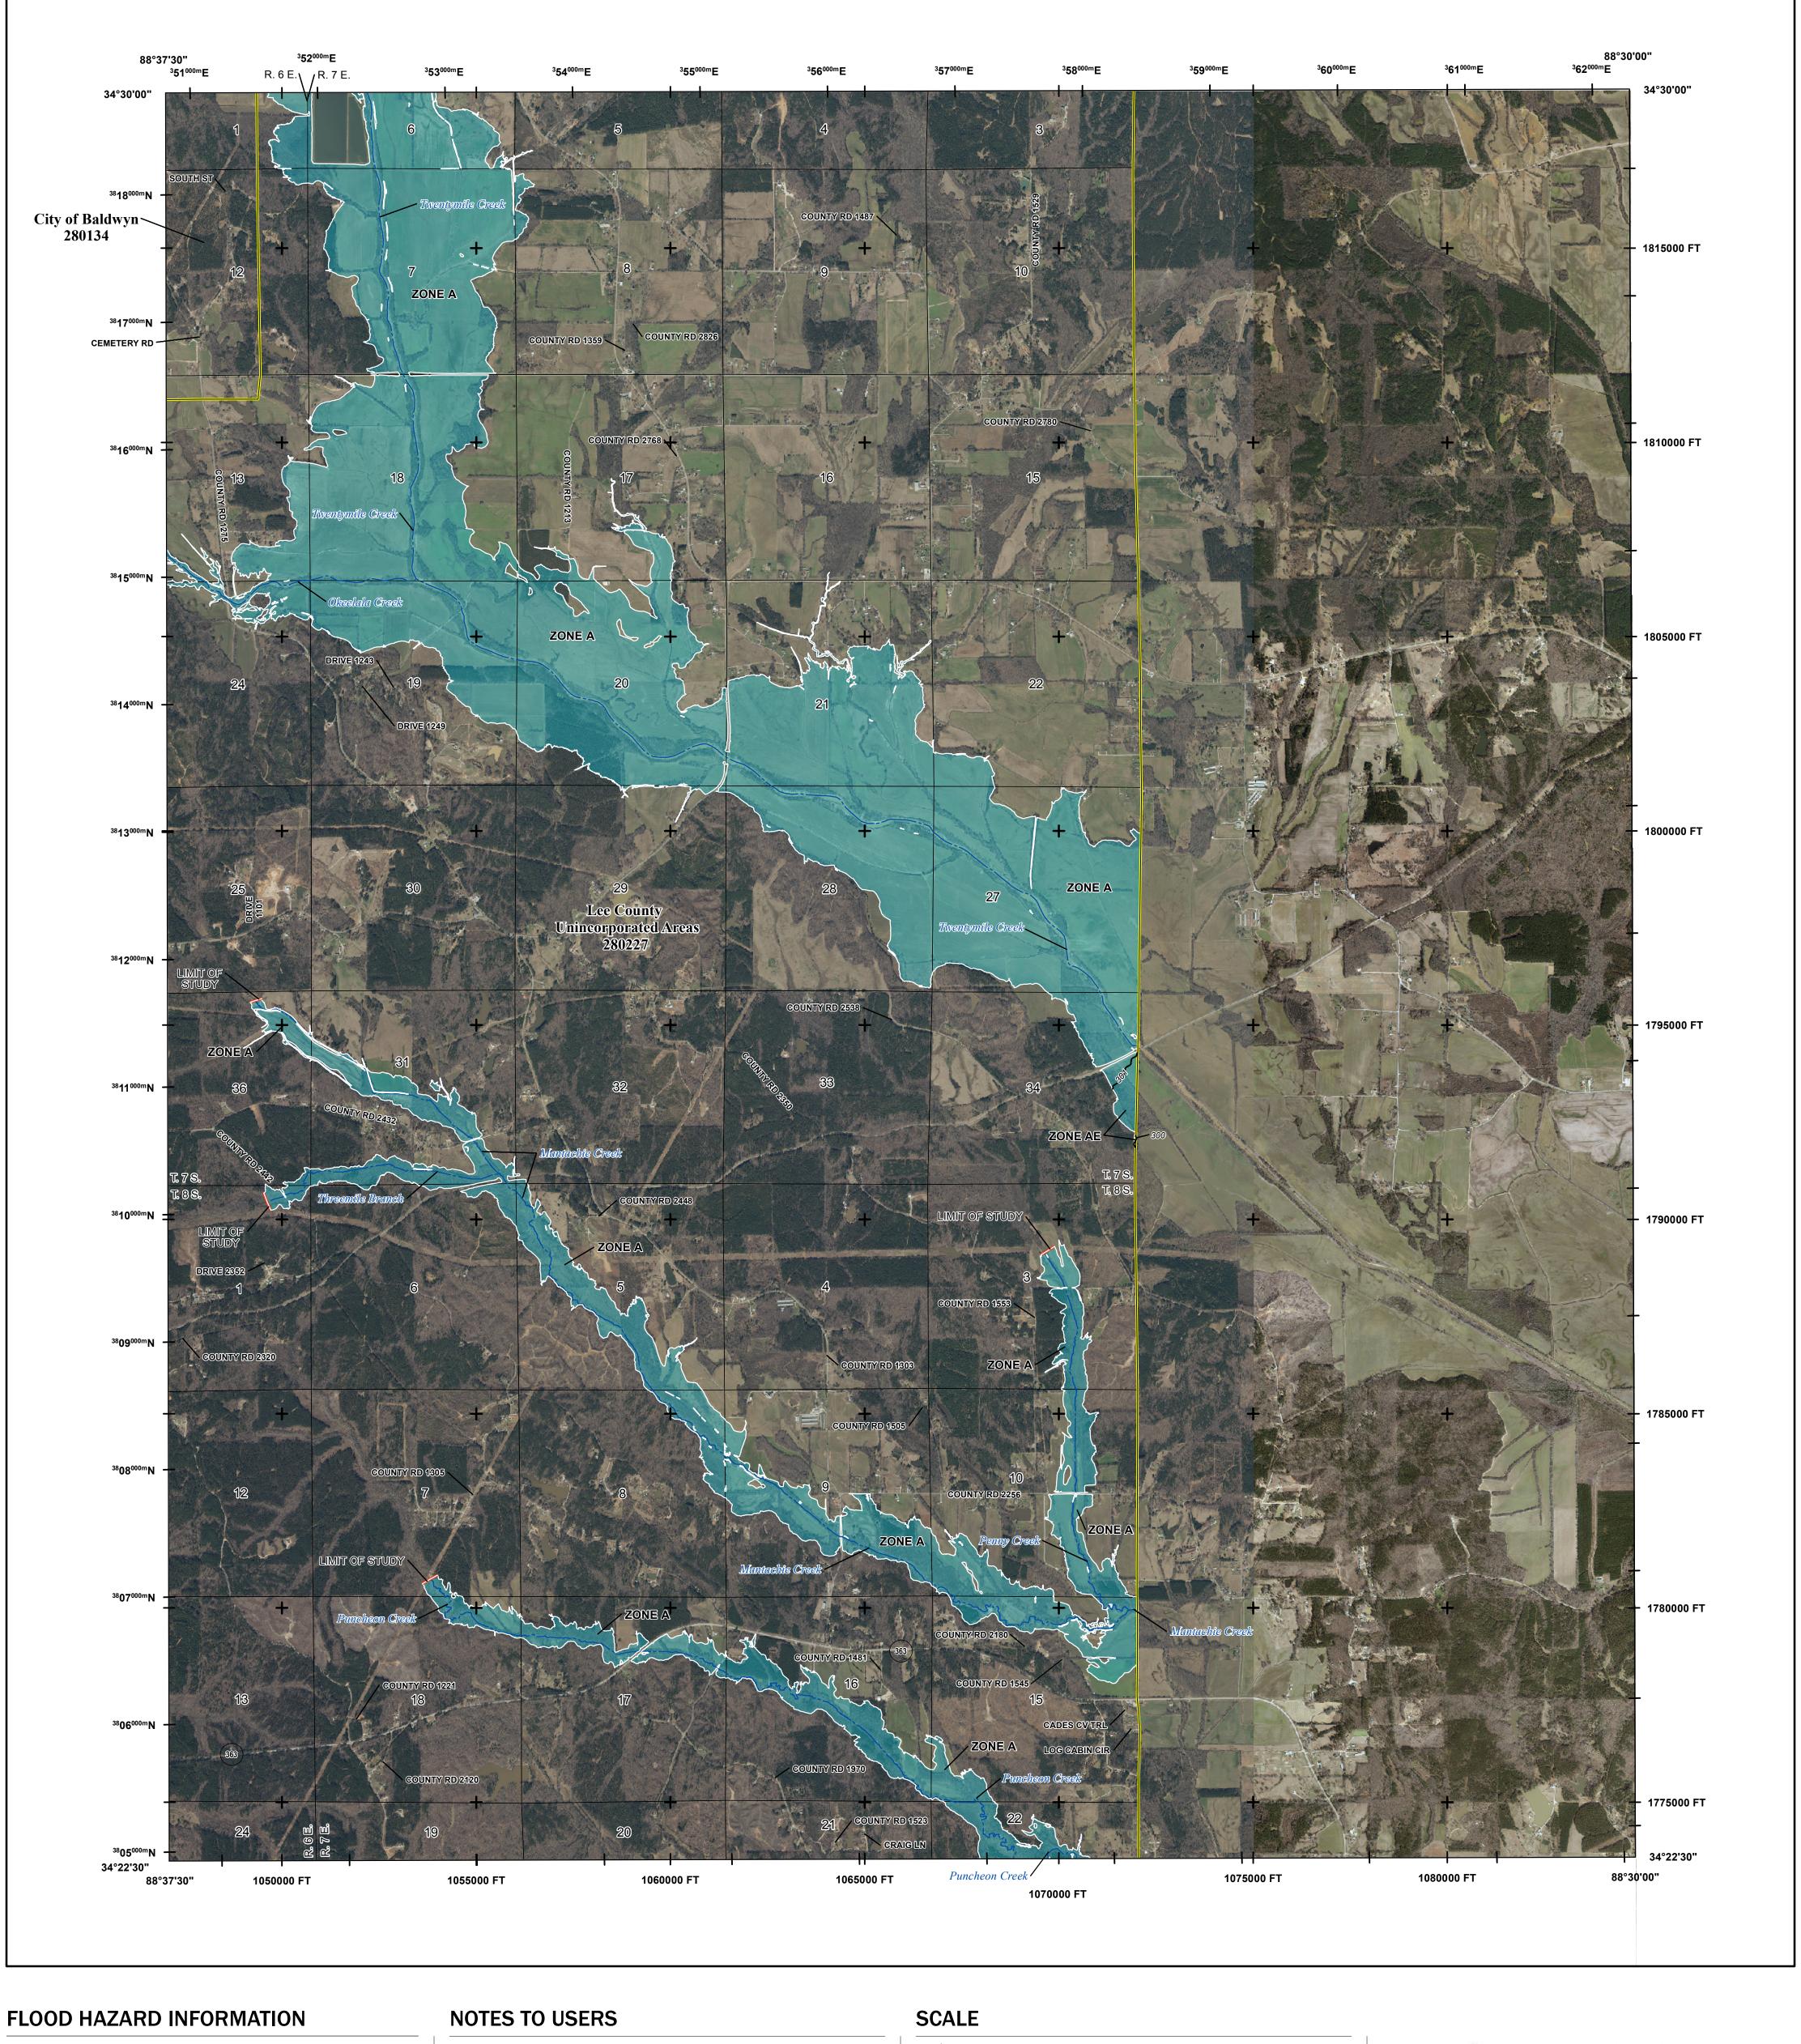

SEE FIS REPORT FOR DETAILED LEGEND AND INDEX MAP FOR FIRM PANEL LAYOUT THE INFORMATION DEPICTED ON THIS MAP AND SUPPORTING DOCUMENTATION ARE ALSO AVAILABLE IN DIGITAL FORMAT AT

- Hydrographic Feature

**Jurisdiction Boundary** 

**Base Flood Elevation Line (BFE)** 

Limit of Study

OTHER

**FEATURES** 

For information and questions about this Flood Insurance Rate Map (FIRM), available products associated with this FIRM, including historic versions, the current map date for each FIRM panel, how to order products, or the National Flood Insurance Program (NFIP) in general, please call the FEMA Mapping and Insurance eXchange at 1-877-FEMA-MAP (1-877-336-2627) or visit the FEMA Flood Map Service Center website at 1-872-FEMA-MAP (1-877-336-2627) or visit the FEMA Flood Map Service Center website at 1-872-FEMA-MAP (1-877-336-2627) or visit the FEMA Flood Map Service Center website at 1-872-FEMA-MAP (1-877-336-2627) or visit the FEMA Flood Map Service Center website at 1-872-FEMA-MAP (1-877-336-2627) or visit the FEMA Flood Map Service Center website at 1-872-FEMA-MAP (1-877-336-2627) or visit the FEMA Flood Map Service Center website at 1-872-FEMA-MAP (1-877-336-2627) or visit the FEMA Flood Map Service Center website at 1-872-FEMA-MAP (1-877-336-2627) or visit the FEMA Flood Map Service Center website at 1-872-FEMA-MAP (1-877-336-2627) or visit the FEMA Flood Map Service Center website at 1-872-FEMA-MAP (1-877-336-2627) or visit the FEMA Flood Map Service Center website at 1-872-FEMA-MAP (1-877-336-2627) or visit the FEMA Flood Map Service Center website at 1-872-FEMA-MAP (1-877-336-2627) or visit the FEMA-MAP (1-877-336-2627) https://msc.fema.gov. Available products may include previously issued Letters of Map Change, a Flood Insurance Study Report, and/or digital versions of this map. Many of these products can be ordered or obtained

## NATIONAL FLOOD INSURANCE PROGRAM

FLOOD INSURANCE RATE MAP LEE COUNTY, **MISSISSIPPI** 

PANEL 125 OF 335

**Panel Contains:** COMMUNITY BALDWYN, CITY OF

National Flood Insurance Program

FEMA

NUMBER PANEL SUFFIX 280134 280227 LEE COUNTY