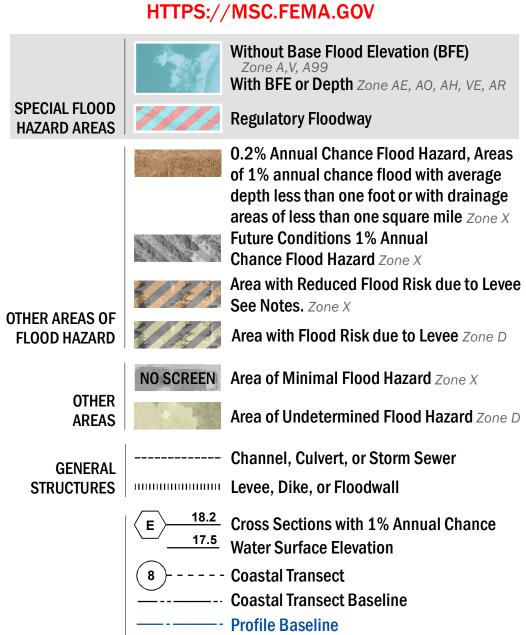

SEE FIS REPORT FOR DETAILED LEGEND AND INDEX MAP FOR FIRM PANEL LAYOUT THE INFORMATION DEPICTED ON THIS MAP AND SUPPORTING DOCUMENTATION ARE ALSO AVAILABLE IN DIGITAL FORMAT AT

- Hydrographic Feature

**Jurisdiction Boundary** 

**Base Flood Elevation Line (BFE)** 

Limit of Study

OTHER

**FEATURES** 

For information and questions about this Flood Insurance Rate Map (FIRM), available products associated with this FIRM, including historic versions, the current map date for each FIRM panel, how to order products, or the National Flood Insurance Program (NFIP) in general, please call the FEMA Mapping and Insurance eXchange at 1-877-FEMA-MAP (1-877-336-2627) or visit the FEMA Flood Map Service Center website at 1-872-FEMA-MAP (1-877-336-2627) or visit the FEMA Flood Map Service Center website at 1-872-FEMA-MAP (1-877-336-2627) or visit the FEMA Flood Map Service Center website at 1-872-FEMA-MAP (1-877-336-2627) or visit the FEMA Flood Map Service Center website at 1-872-FEMA-MAP (1-877-336-2627) or visit the FEMA Flood Map Service Center website at 1-872-FEMA-MAP (1-877-336-2627) or visit the FEMA Flood Map Service Center website at 1-872-FEMA-MAP (1-877-336-2627) or visit the FEMA Flood Map Service Center website at 1-872-FEMA-MAP (1-877-336-2627) or visit the FEMA Flood Map Service Center website at 1-872-FEMA-MAP (1-877-336-2627) or visit the FEMA Flood Map Service Center website at 1-872-FEMA-MAP (1-877-336-2627) or visit the FEMA Flood Map Service Center website at 1-872-FEMA-MAP (1-877-336-2627) or visit the FEMA Flood Map Service Center website at 1-872-FEMA-MAP (1-877-336-2627) or visit the FEMA-MAP (1-877-336-2627) https://msc.fema.gov. Available products may include previously issued Letters of Map Change, a Flood Insurance Study Report, and/or digital versions of this map. Many of these products can be ordered or obtained