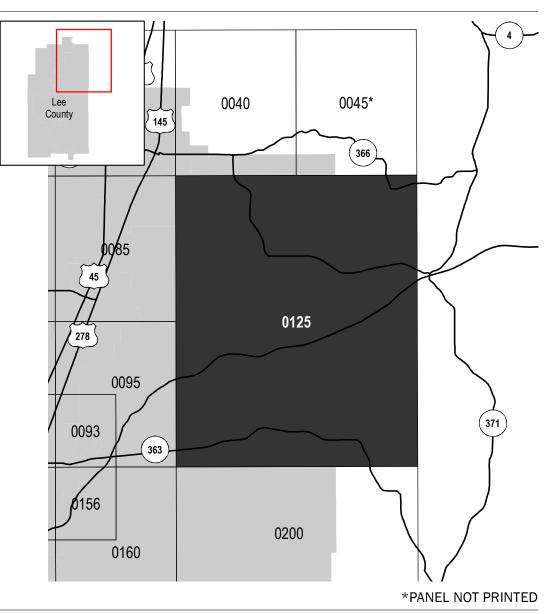

## **PANEL LOCATOR**

## NATIONAL FLOOD INSURANCE PROGRAM

FLOOD INSURANCE RATE MAP LEE COUNTY, **MISSISSIPPI** 

PANEL 125 OF 335

**Panel Contains:** COMMUNITY BALDWYN, CITY OF

National Flood Insurance Program

FEMA

NUMBER PANEL SUFFIX 280134 280227 LEE COUNTY