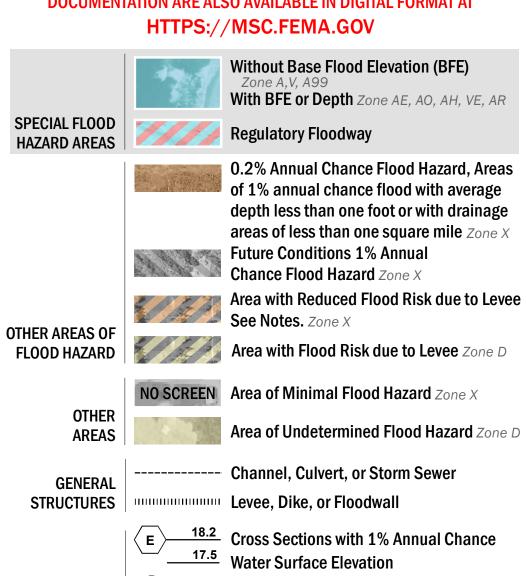

SEE FIS REPORT FOR DETAILED LEGEND AND INDEX MAP FOR FIRM PANEL LAYOUT THE INFORMATION DEPICTED ON THIS MAP AND SUPPORTING **DOCUMENTATION ARE ALSO AVAILABLE IN DIGITAL FORMAT AT** 

8 ---- Coastal Transect

OTHER

**FEATURES** 

— -- Coastal Transect Baseline

—- Profile Baseline

- Hydrographic Feature

**Jurisdiction Boundary** 

**Base Flood Elevation Line (BFE)** 

Limit of Study