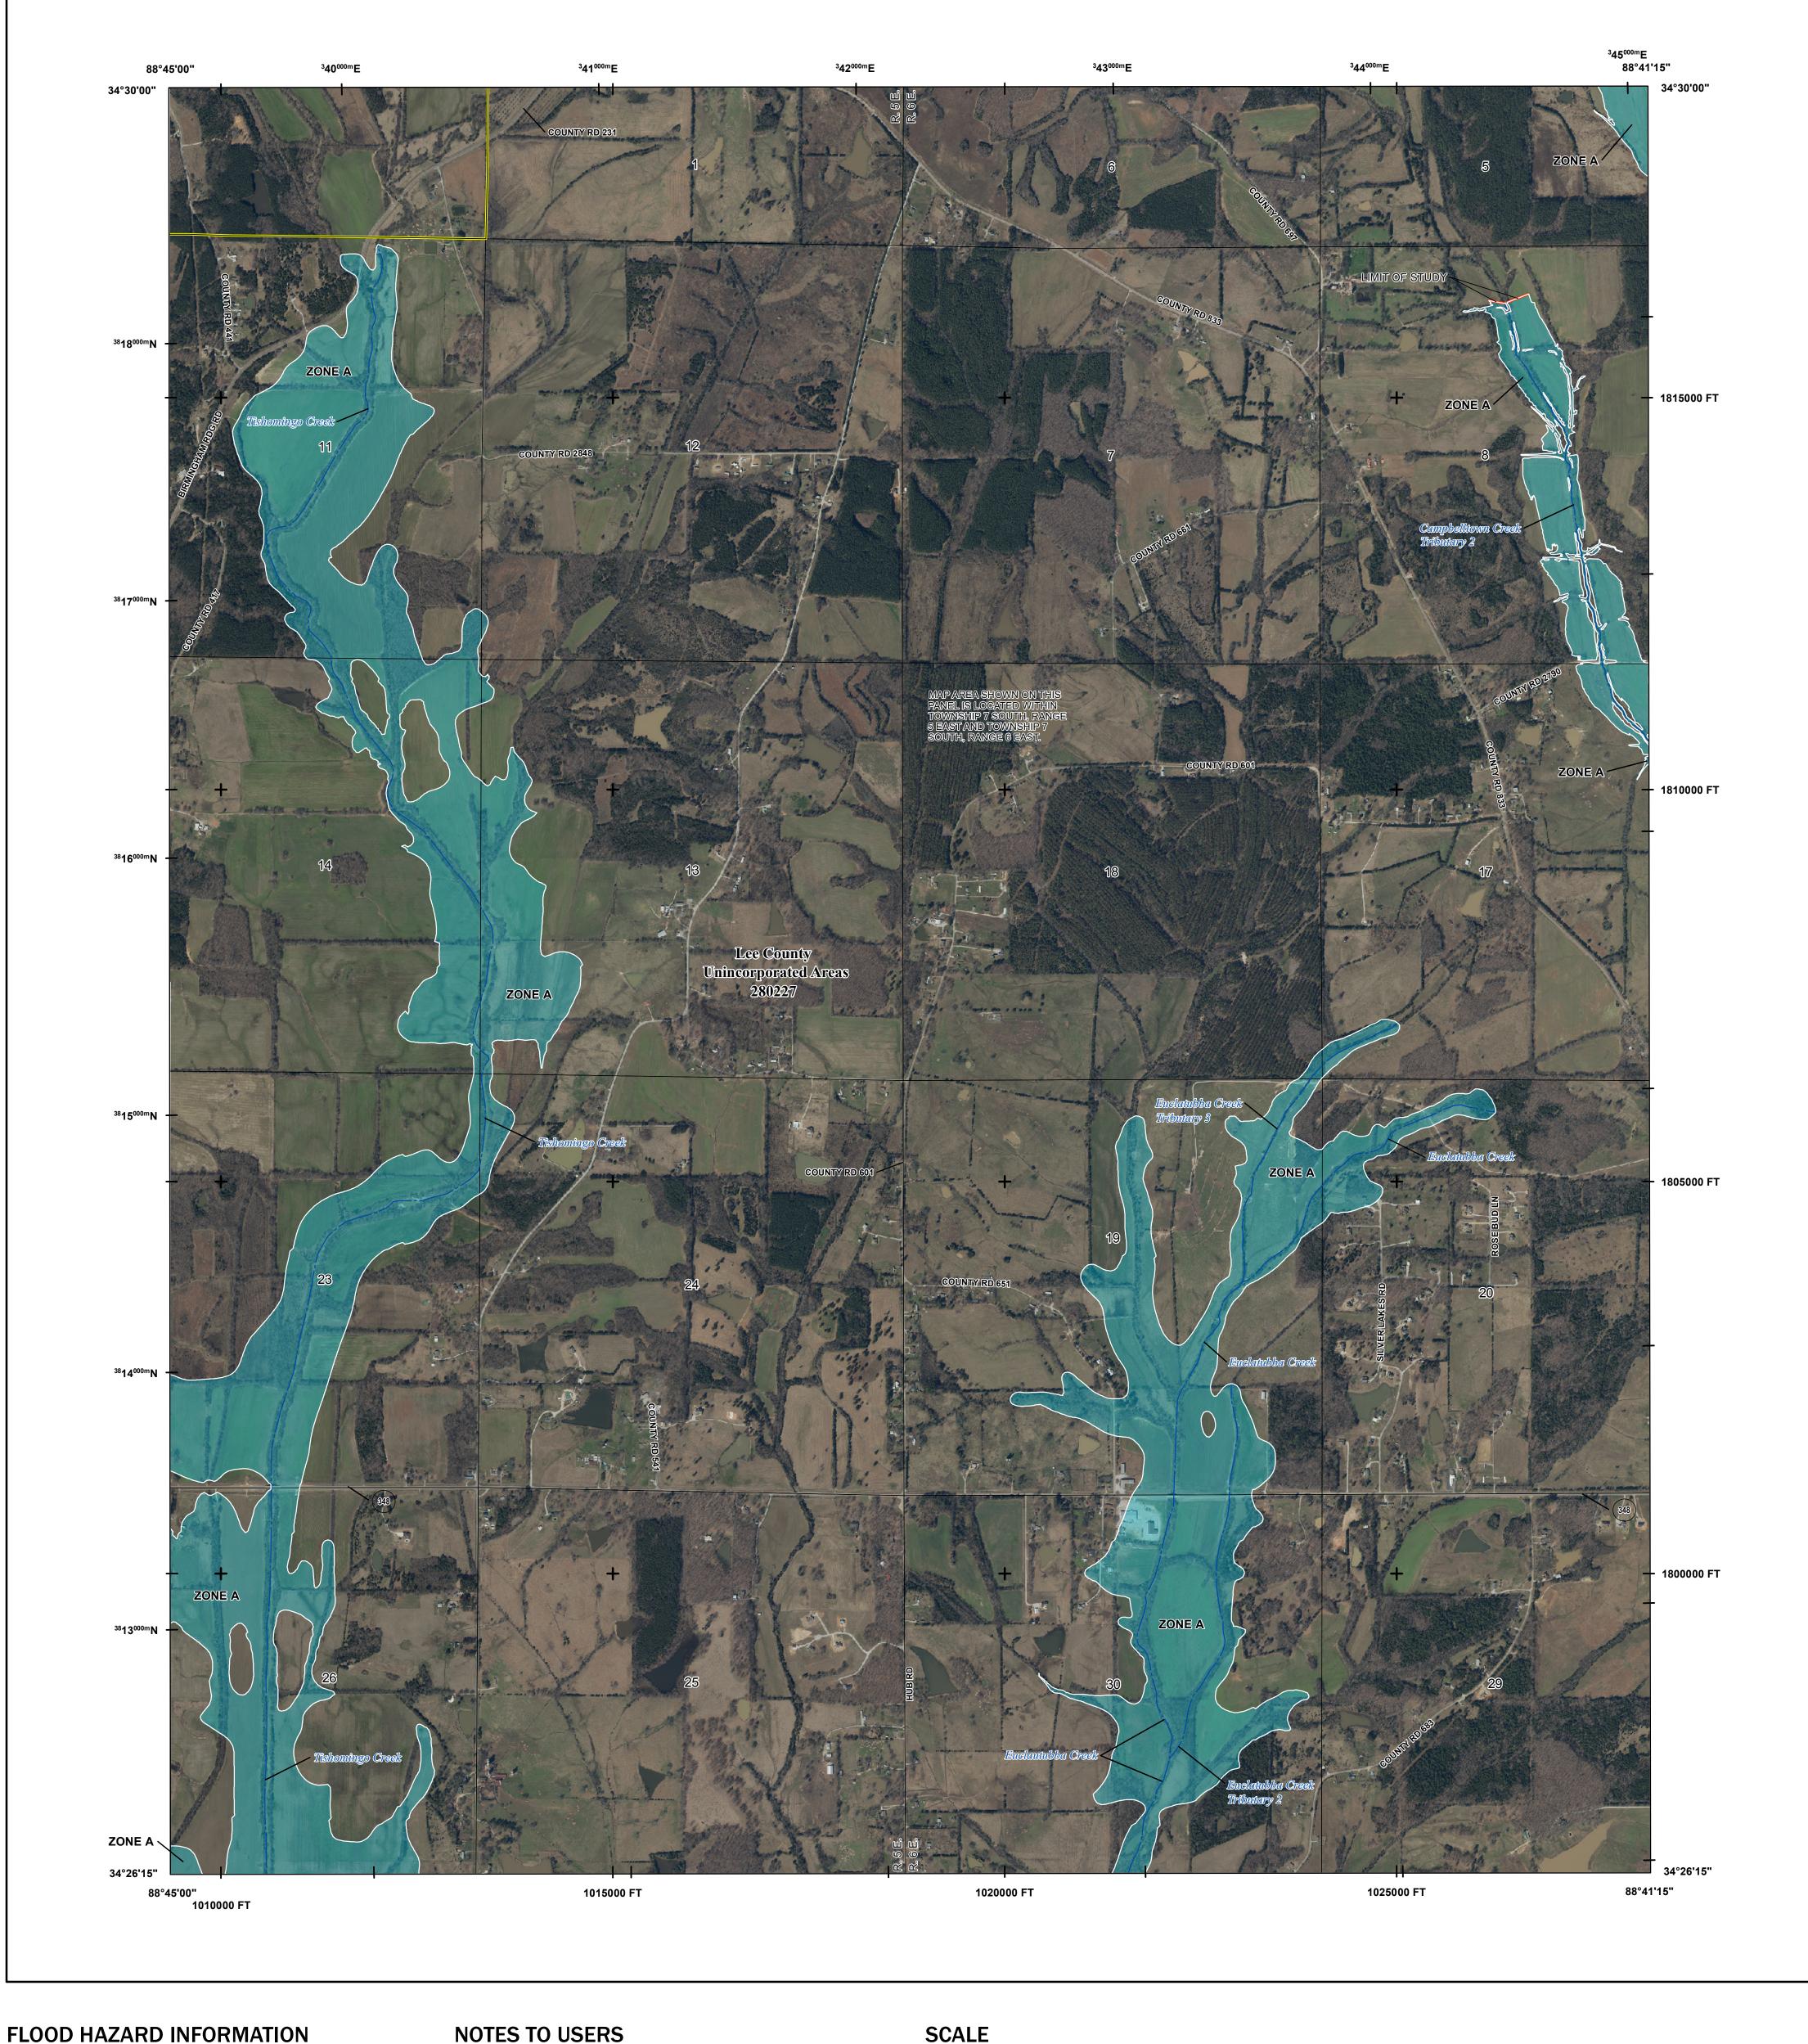

Base map information shown on this FIRM was provided in digital format by the Federal Emergency Management Agency and the Mississippi Automated Resource Information System (MARIS). Ortho imagery was produced by Surdex Corporation and Sanborn Mapping Company for the State of Mississippi and flown from 2013-2019 with a 1-foot ground sample distance.

NATIONAL FLOOD INSURANCE PROGRAM

FLOOD INSURANCE RATE MAP LEE COUNTY, **MISSISSIPPI** 

PANEL 80 OF 335

**Panel Contains:** COMMUNITY

National Flood Insurance Program

FEMA

LEE COUNTY

NUMBER PANEL SUFFIX 280227 0080

**PRELIMINARY** 6/2/2023

> **VERSION NUMBER** 2.6.4.0 MAP NUMBER 28081C0080F MAP REVISED