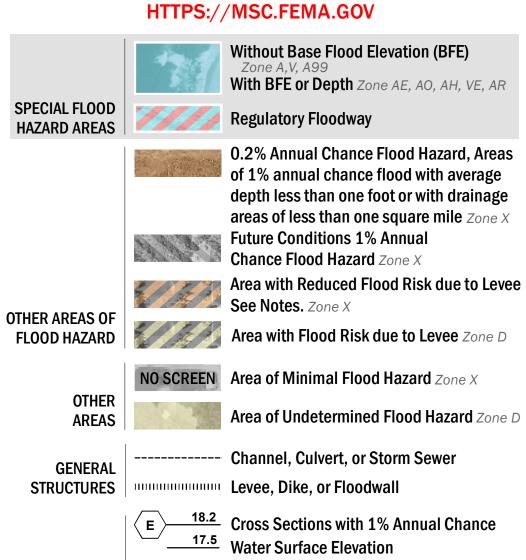

SEE FIS REPORT FOR DETAILED LEGEND AND INDEX MAP FOR FIRM PANEL LAYOUT THE INFORMATION DEPICTED ON THIS MAP AND SUPPORTING DOCUMENTATION ARE ALSO AVAILABLE IN DIGITAL FORMAT AT

8 ---- Coastal Transect

OTHER

**FEATURES** 

— -- Coastal Transect Baseline

—- Profile Baseline

- Hydrographic Feature

**Jurisdiction Boundary** 

**Base Flood Elevation Line (BFE)** 

Limit of Study

For information and questions about this Flood Insurance Rate Map (FIRM), available products associated with this FIRM, including historic versions, the current map date for each FIRM panel, how to order products, or the National Flood Insurance Program (NFIP) in general, please call the FEMA Mapping and Insurance eXchange at 1-877-FEMA-MAP (1-877-336-2627) or visit the FEMA Flood Map Service Center website at https://msc.fema.gov. Available products may include previously issued Letters of Map Change, a Flood Insurance Study Report, and/or digital versions of this map. Many of these products can be ordered or obtained