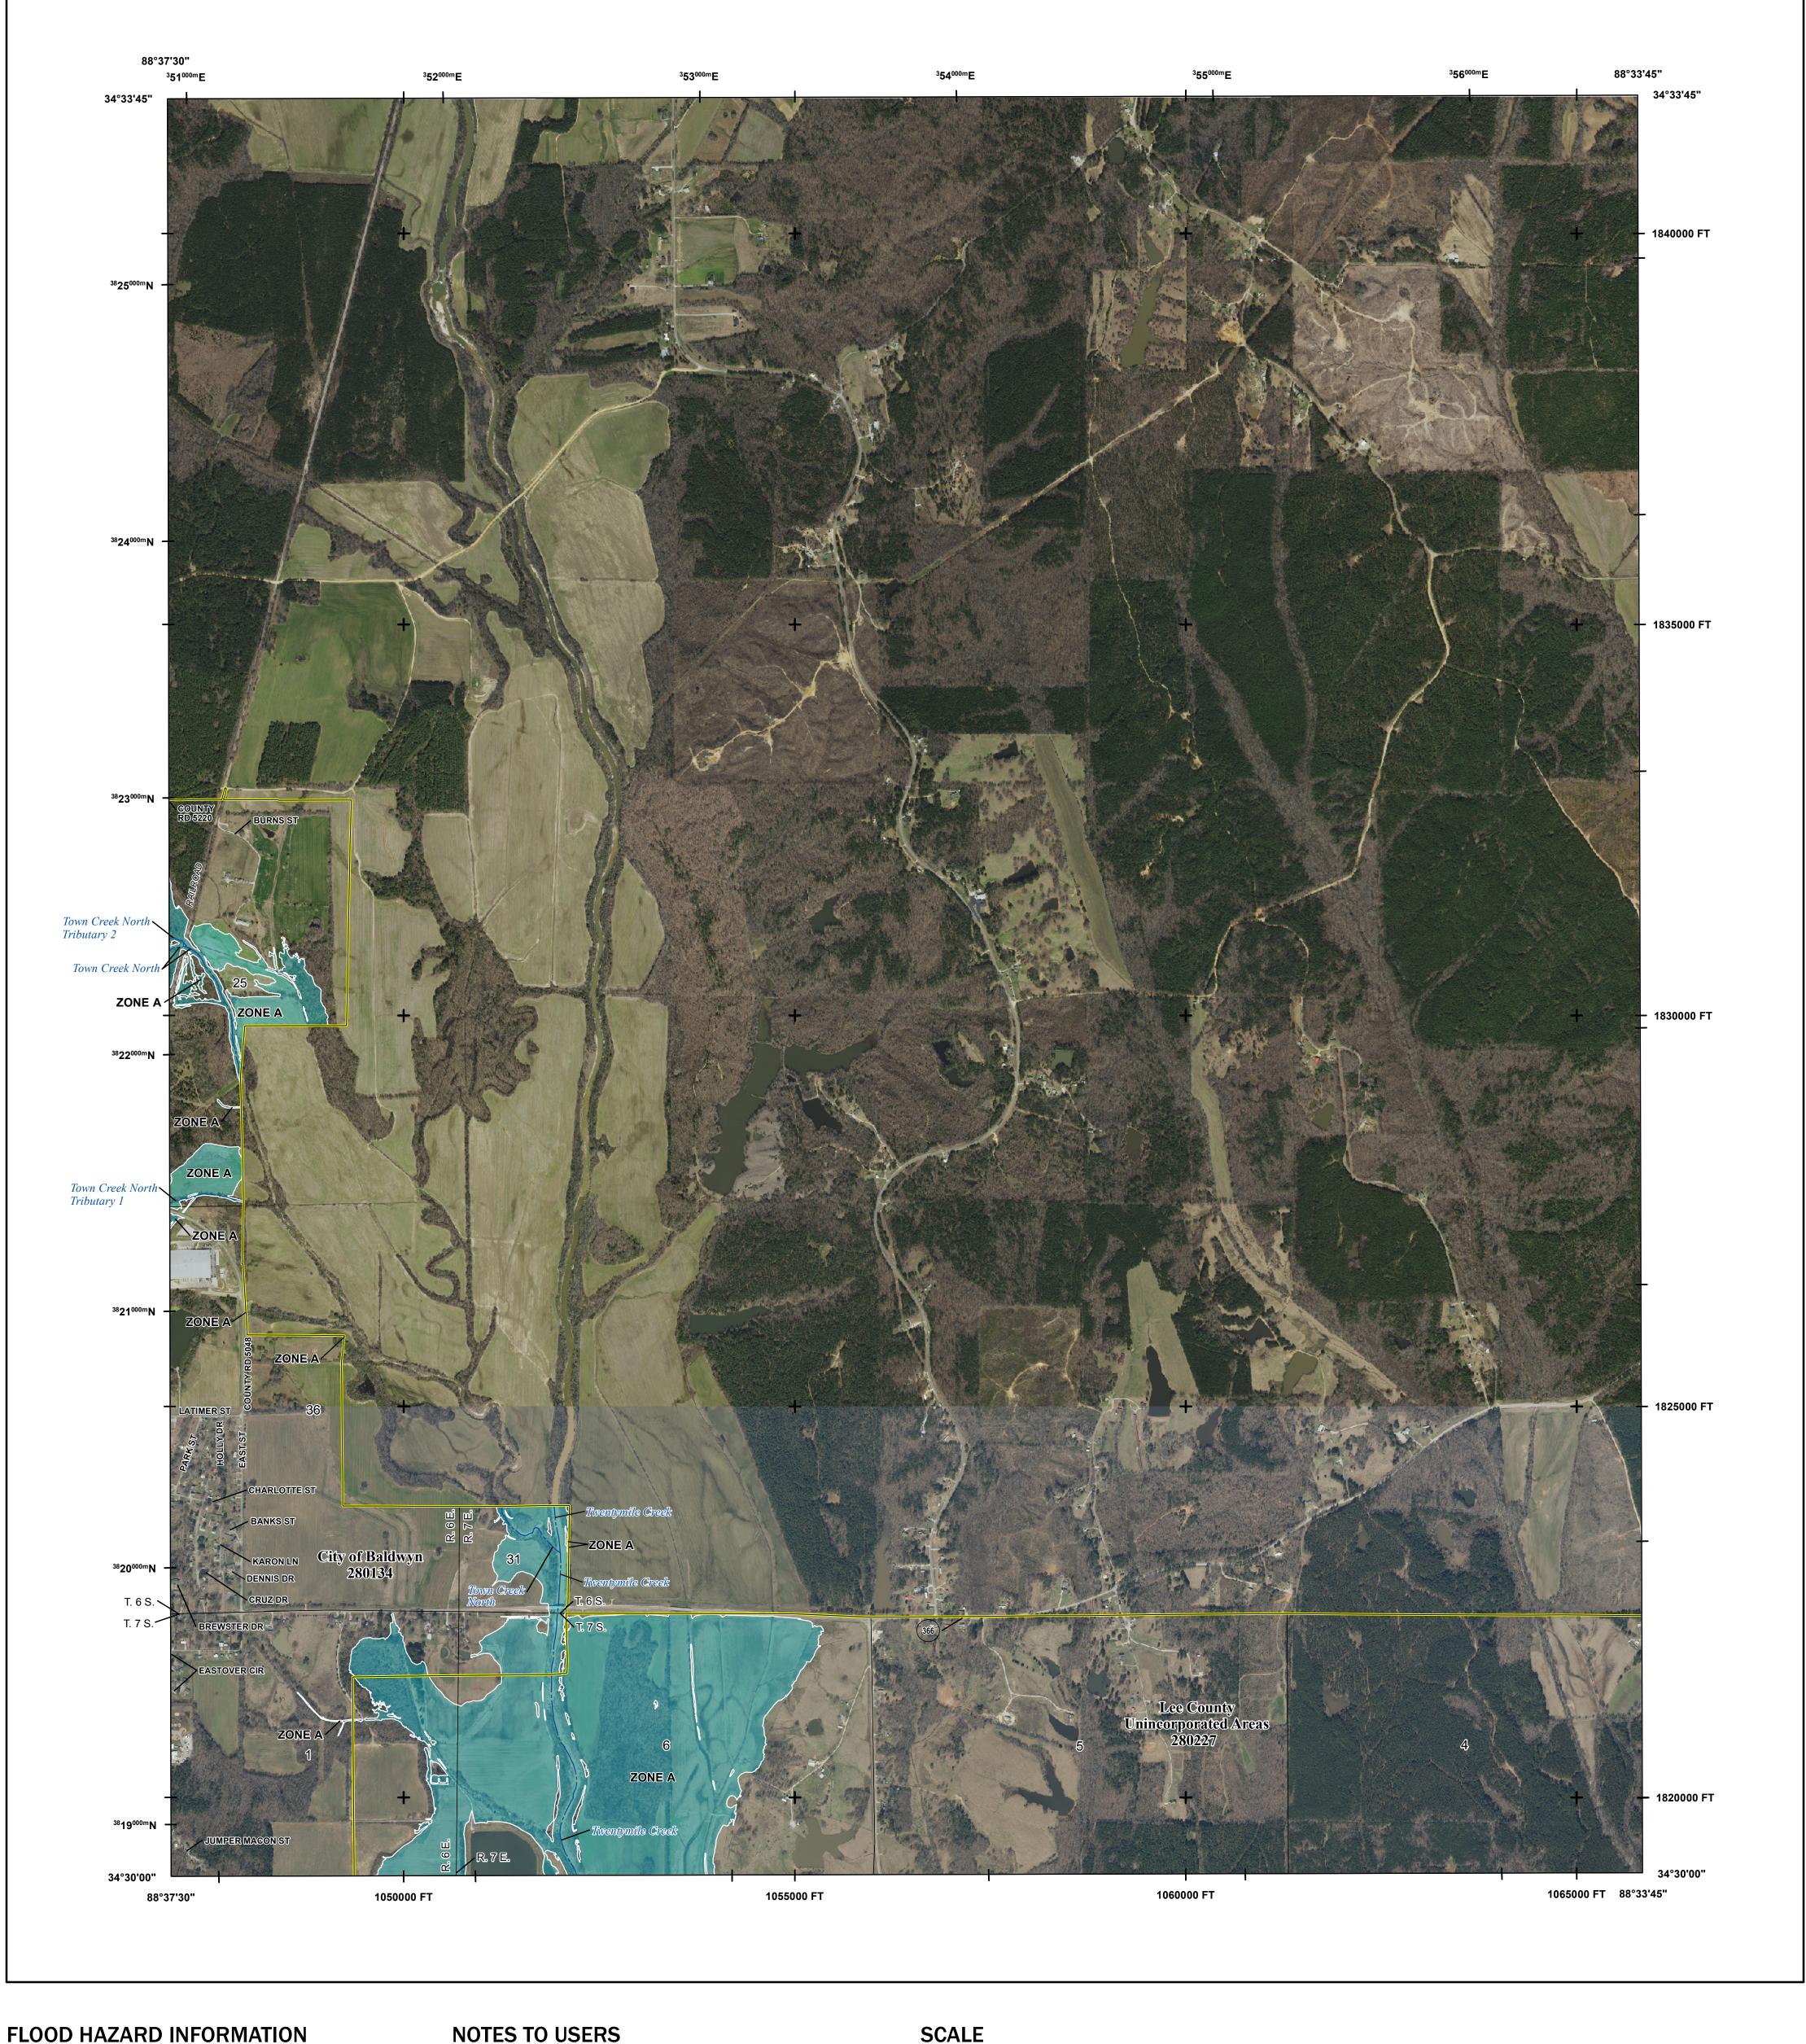

## NATIONAL FLOOD INSURANCE PROGRAM

FLOOD INSURANCE RATE MAP LEE COUNTY,

**MISSISSIPPI** PANEL 40 OF 335

**Panel Contains:** COMMUNITY BALDWYN, CITY OF LEE COUNTY

National Flood Insurance Program

FEMA

NUMBER PANEL SUFFIX 280134 280227 0040 0040

**PRELIMINARY** 6/2/2023

> **VERSION NUMBER** 2.6.4.0 MAP NUMBER 28081C0040F MAP REVISED