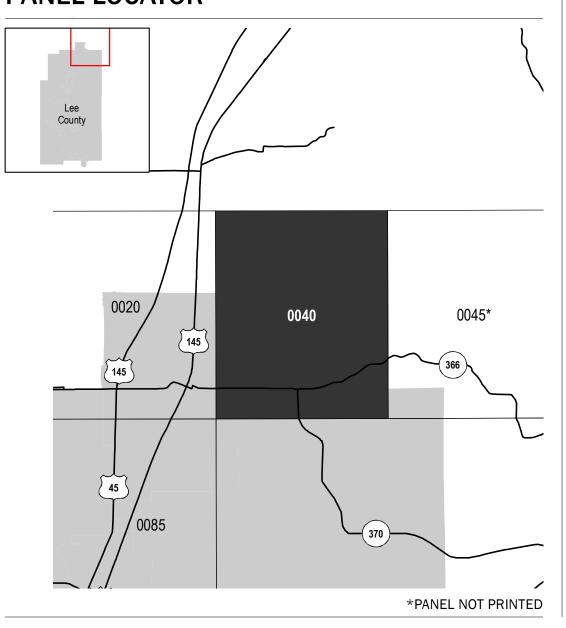

obtain a current copy of the adjacent panel as well as the current FIRM Index. These may be ordered directly from the Flood Map Service Center at the number listed

For community and countywide map dates refer to the Flood Insurance Study Report for this jurisdiction.

To determine if flood insurance is available in this community, contact your Insurance agent or call the National Flood Insurance Program at 1-800-638-6620.

Base map information shown on this FIRM was provided in digital format by the Federal Emergency Management Agency and the Mississippi Automated Resource Information System (MARIS). Ortho imagery was produced by Surdex Corporation and Sanborn Mapping Company for the State of Mississippi and flown from 2013-2019 with a 1-foot ground sample distance.



## PANEL LOCATOR



## NATIONAL FLOOD INSURANCE PROGRAM

FLOOD INSURANCE RATE MAP LEE COUNTY,

**MISSISSIPPI** PANEL 40 OF 335

**Panel Contains:** COMMUNITY BALDWYN, CITY OF LEE COUNTY

National Flood Insurance Program

FEMA

NUMBER PANEL SUFFIX 280134 280227 0040 0040

**PRELIMINARY** 6/2/2023

> **VERSION NUMBER** 2.6.4.0 MAP NUMBER 28081C0040F MAP REVISED