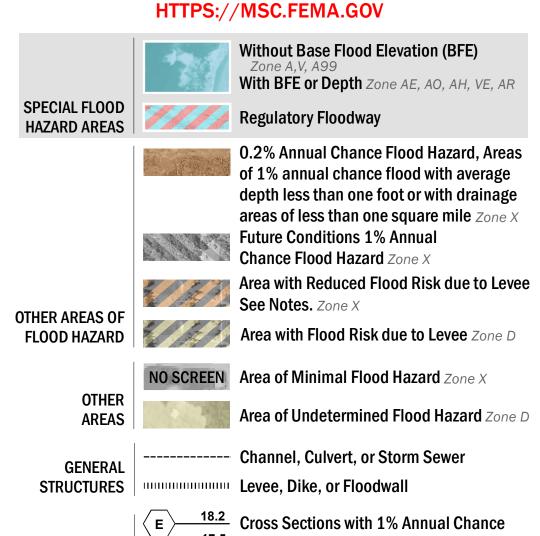

— -- Coastal Transect Baseline

—- Profile Baseline

- Hydrographic Feature

**Jurisdiction Boundary** 

**Base Flood Elevation Line (BFE)** 

Limit of Study

(8) ---- Coastal Transect

OTHER

**FEATURES** 

For information and questions about this Flood Insurance Rate Map (FIRM), available products associated with this FIRM, including historic versions, the current map date for each FIRM panel, how to order products, or the National Flood Insurance Program (NFIP) in general, please call the FEMA Mapping and Insurance eXchange at 1-877-FEMA-MAP (1-877-336-2627) or visit the FEMA Flood Map Service Center website at https://msc.fema.gov. Available products may include previously issued Letters of Map Change, a Flood Insurance Study Report, and/or digital versions of this map. Many of these products can be ordered or obtained