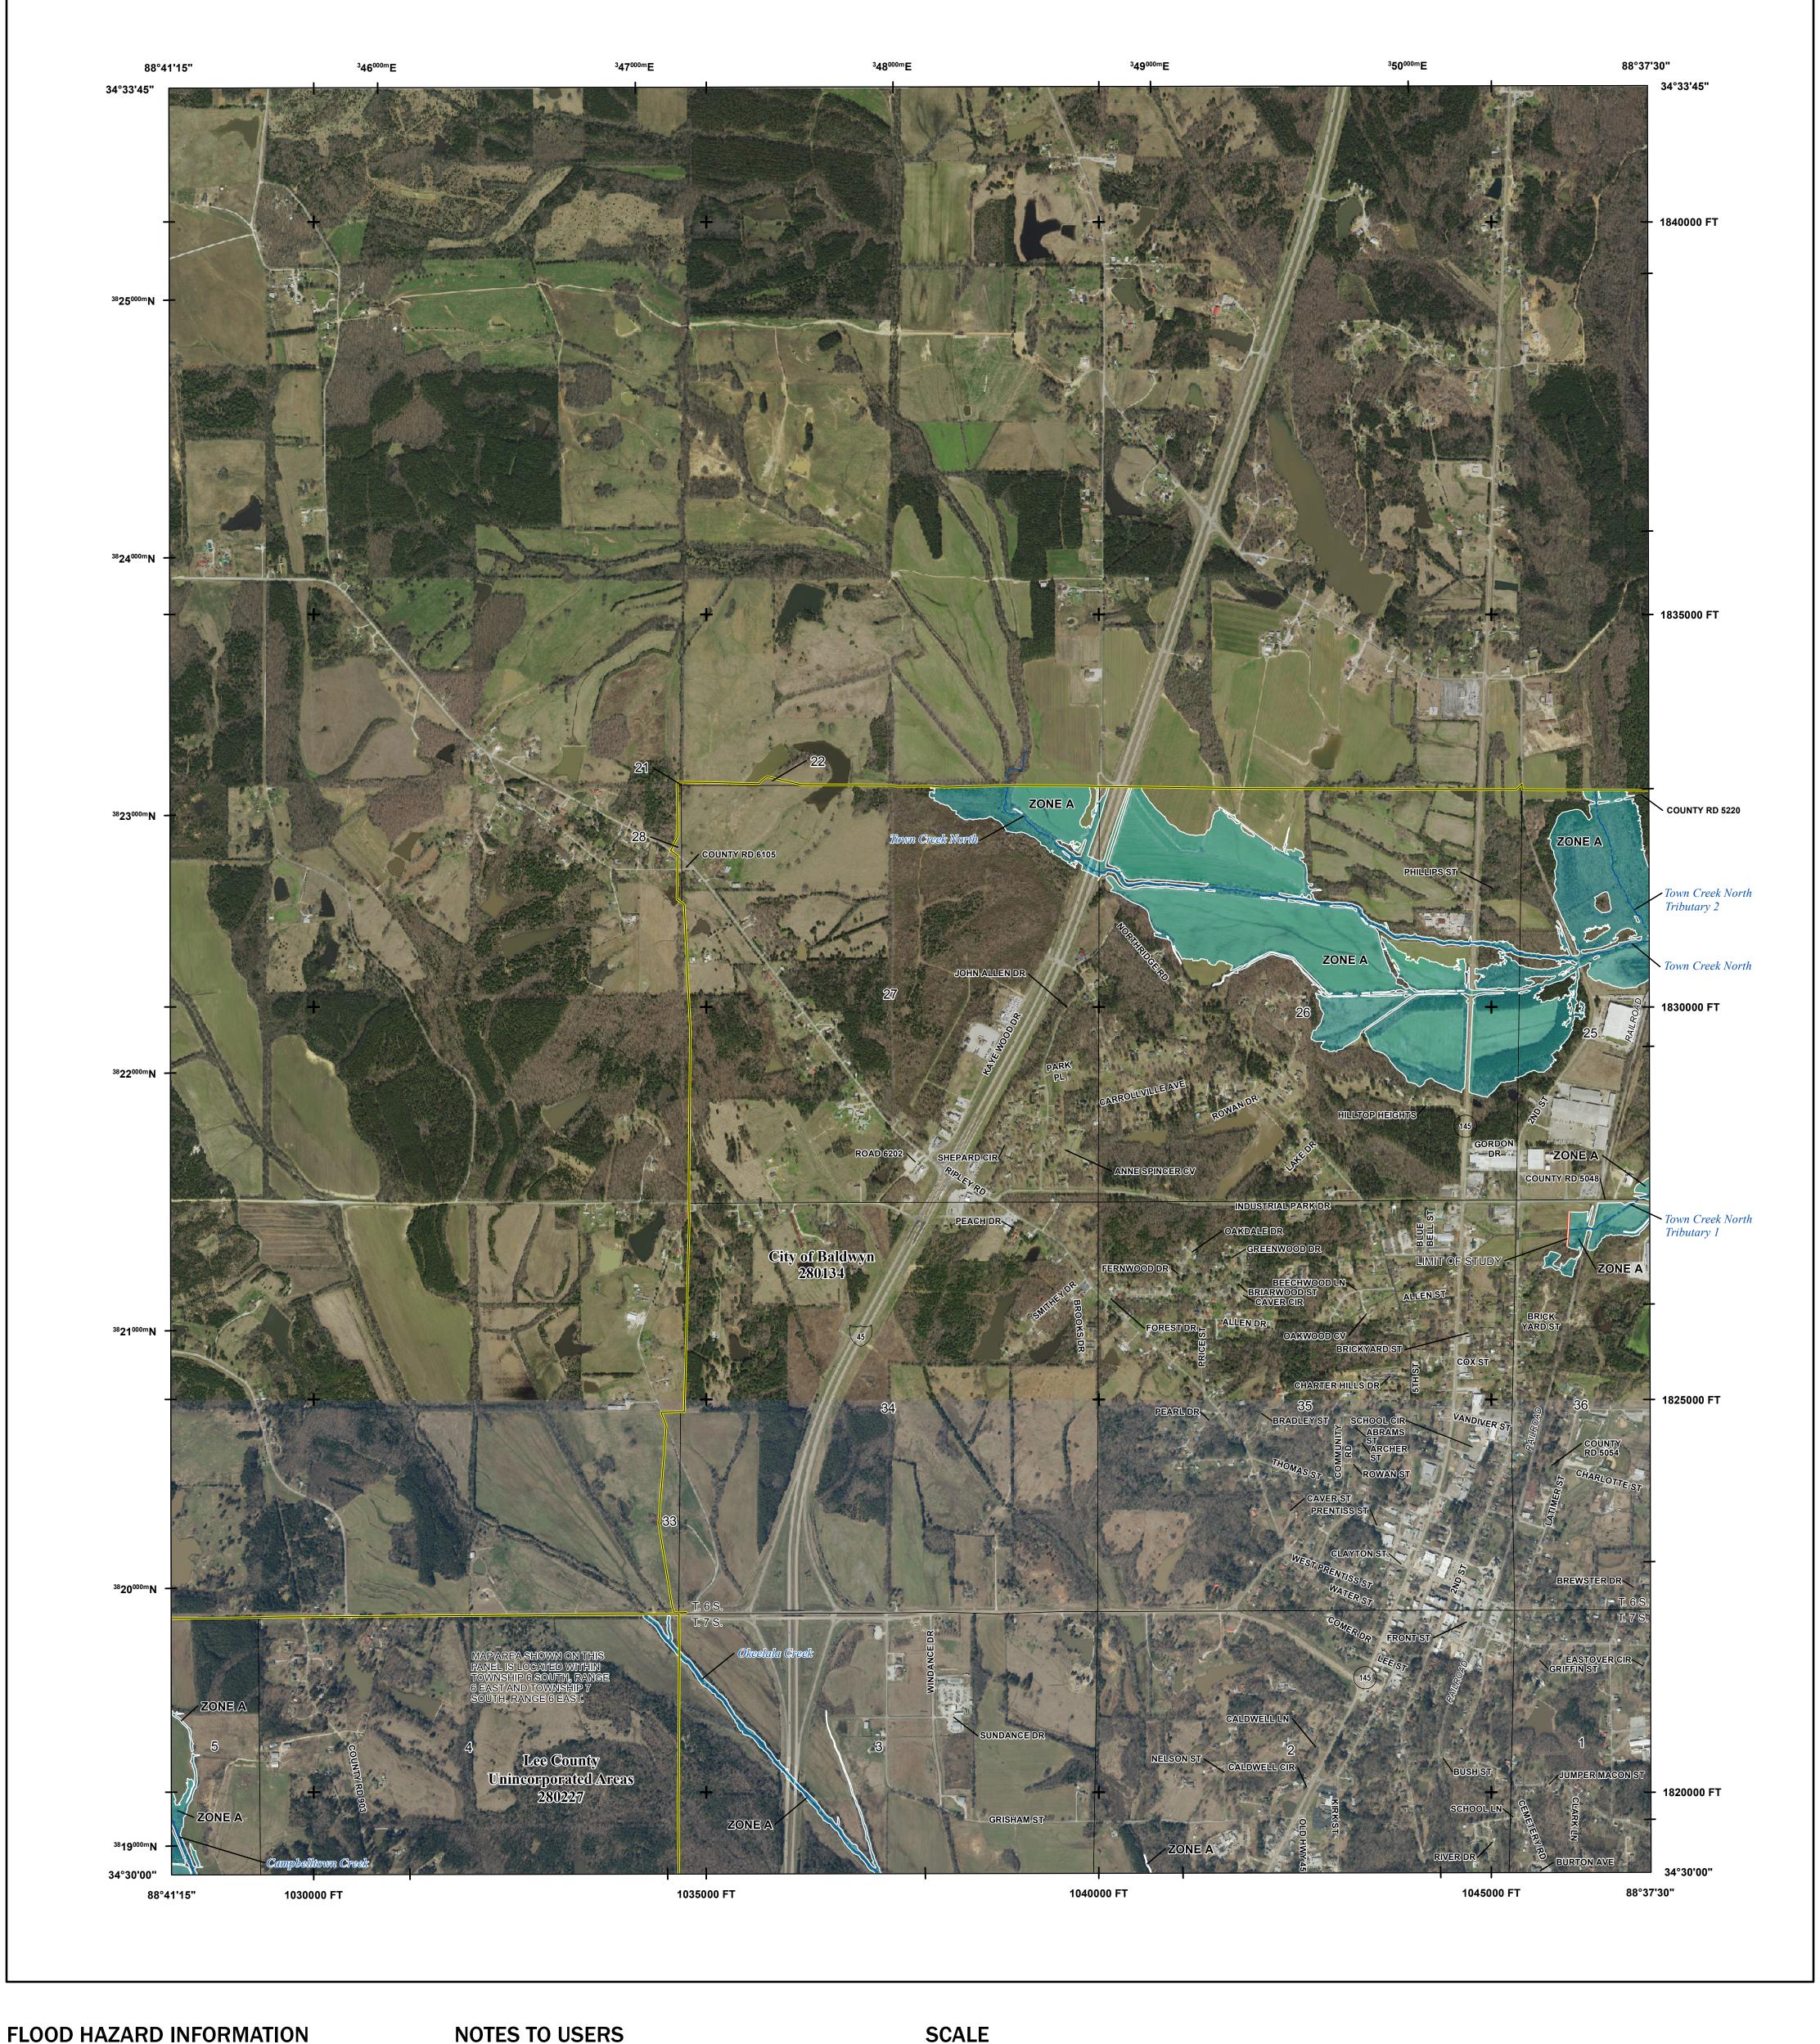

Base map information shown on this FIRM was provided in digital format by the Federal Emergency Management Agency and the Mississippi Automated Resource Information System (MARIS). Ortho imagery was produced by Surdex Corporation and Sanborn Mapping Company for the State of Mississippi and flown from 2013-2019 with a 1-foot ground sample distance.