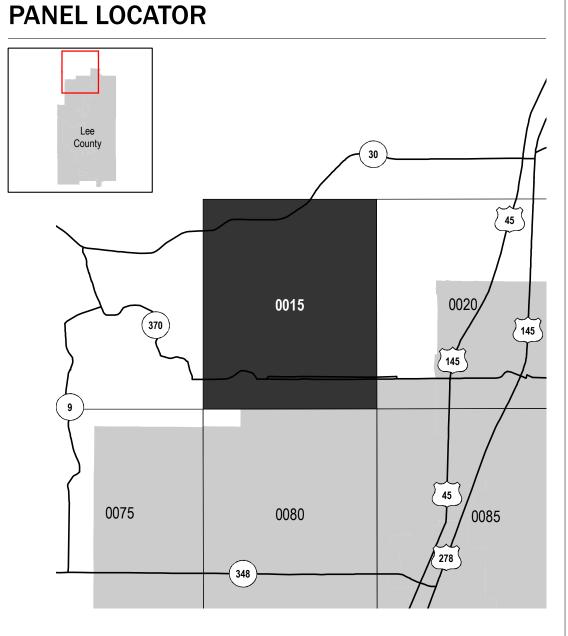

## FLOOD HAZARD INFORMATION

SEE FIS REPORT FOR DETAILED LEGEND AND INDEX MAP FOR FIRM PANEL LAYOUT THE INFORMATION DEPICTED ON THIS MAP AND SUPPORTING DOCUMENTATION ARE ALSO AVAILABLE IN DIGITAL FORMAT AT

## **SCALE**

NATIONAL FLOOD INSURANCE PROGRAM

FLOOD INSURANCE RATE MAP LEE COUNTY, **MISSISSIPPI** 

PANEL 15 OF 335

**Panel Contains:** COMMUNITY

LEE COUNTY

National Flood Insurance Program

FEMA