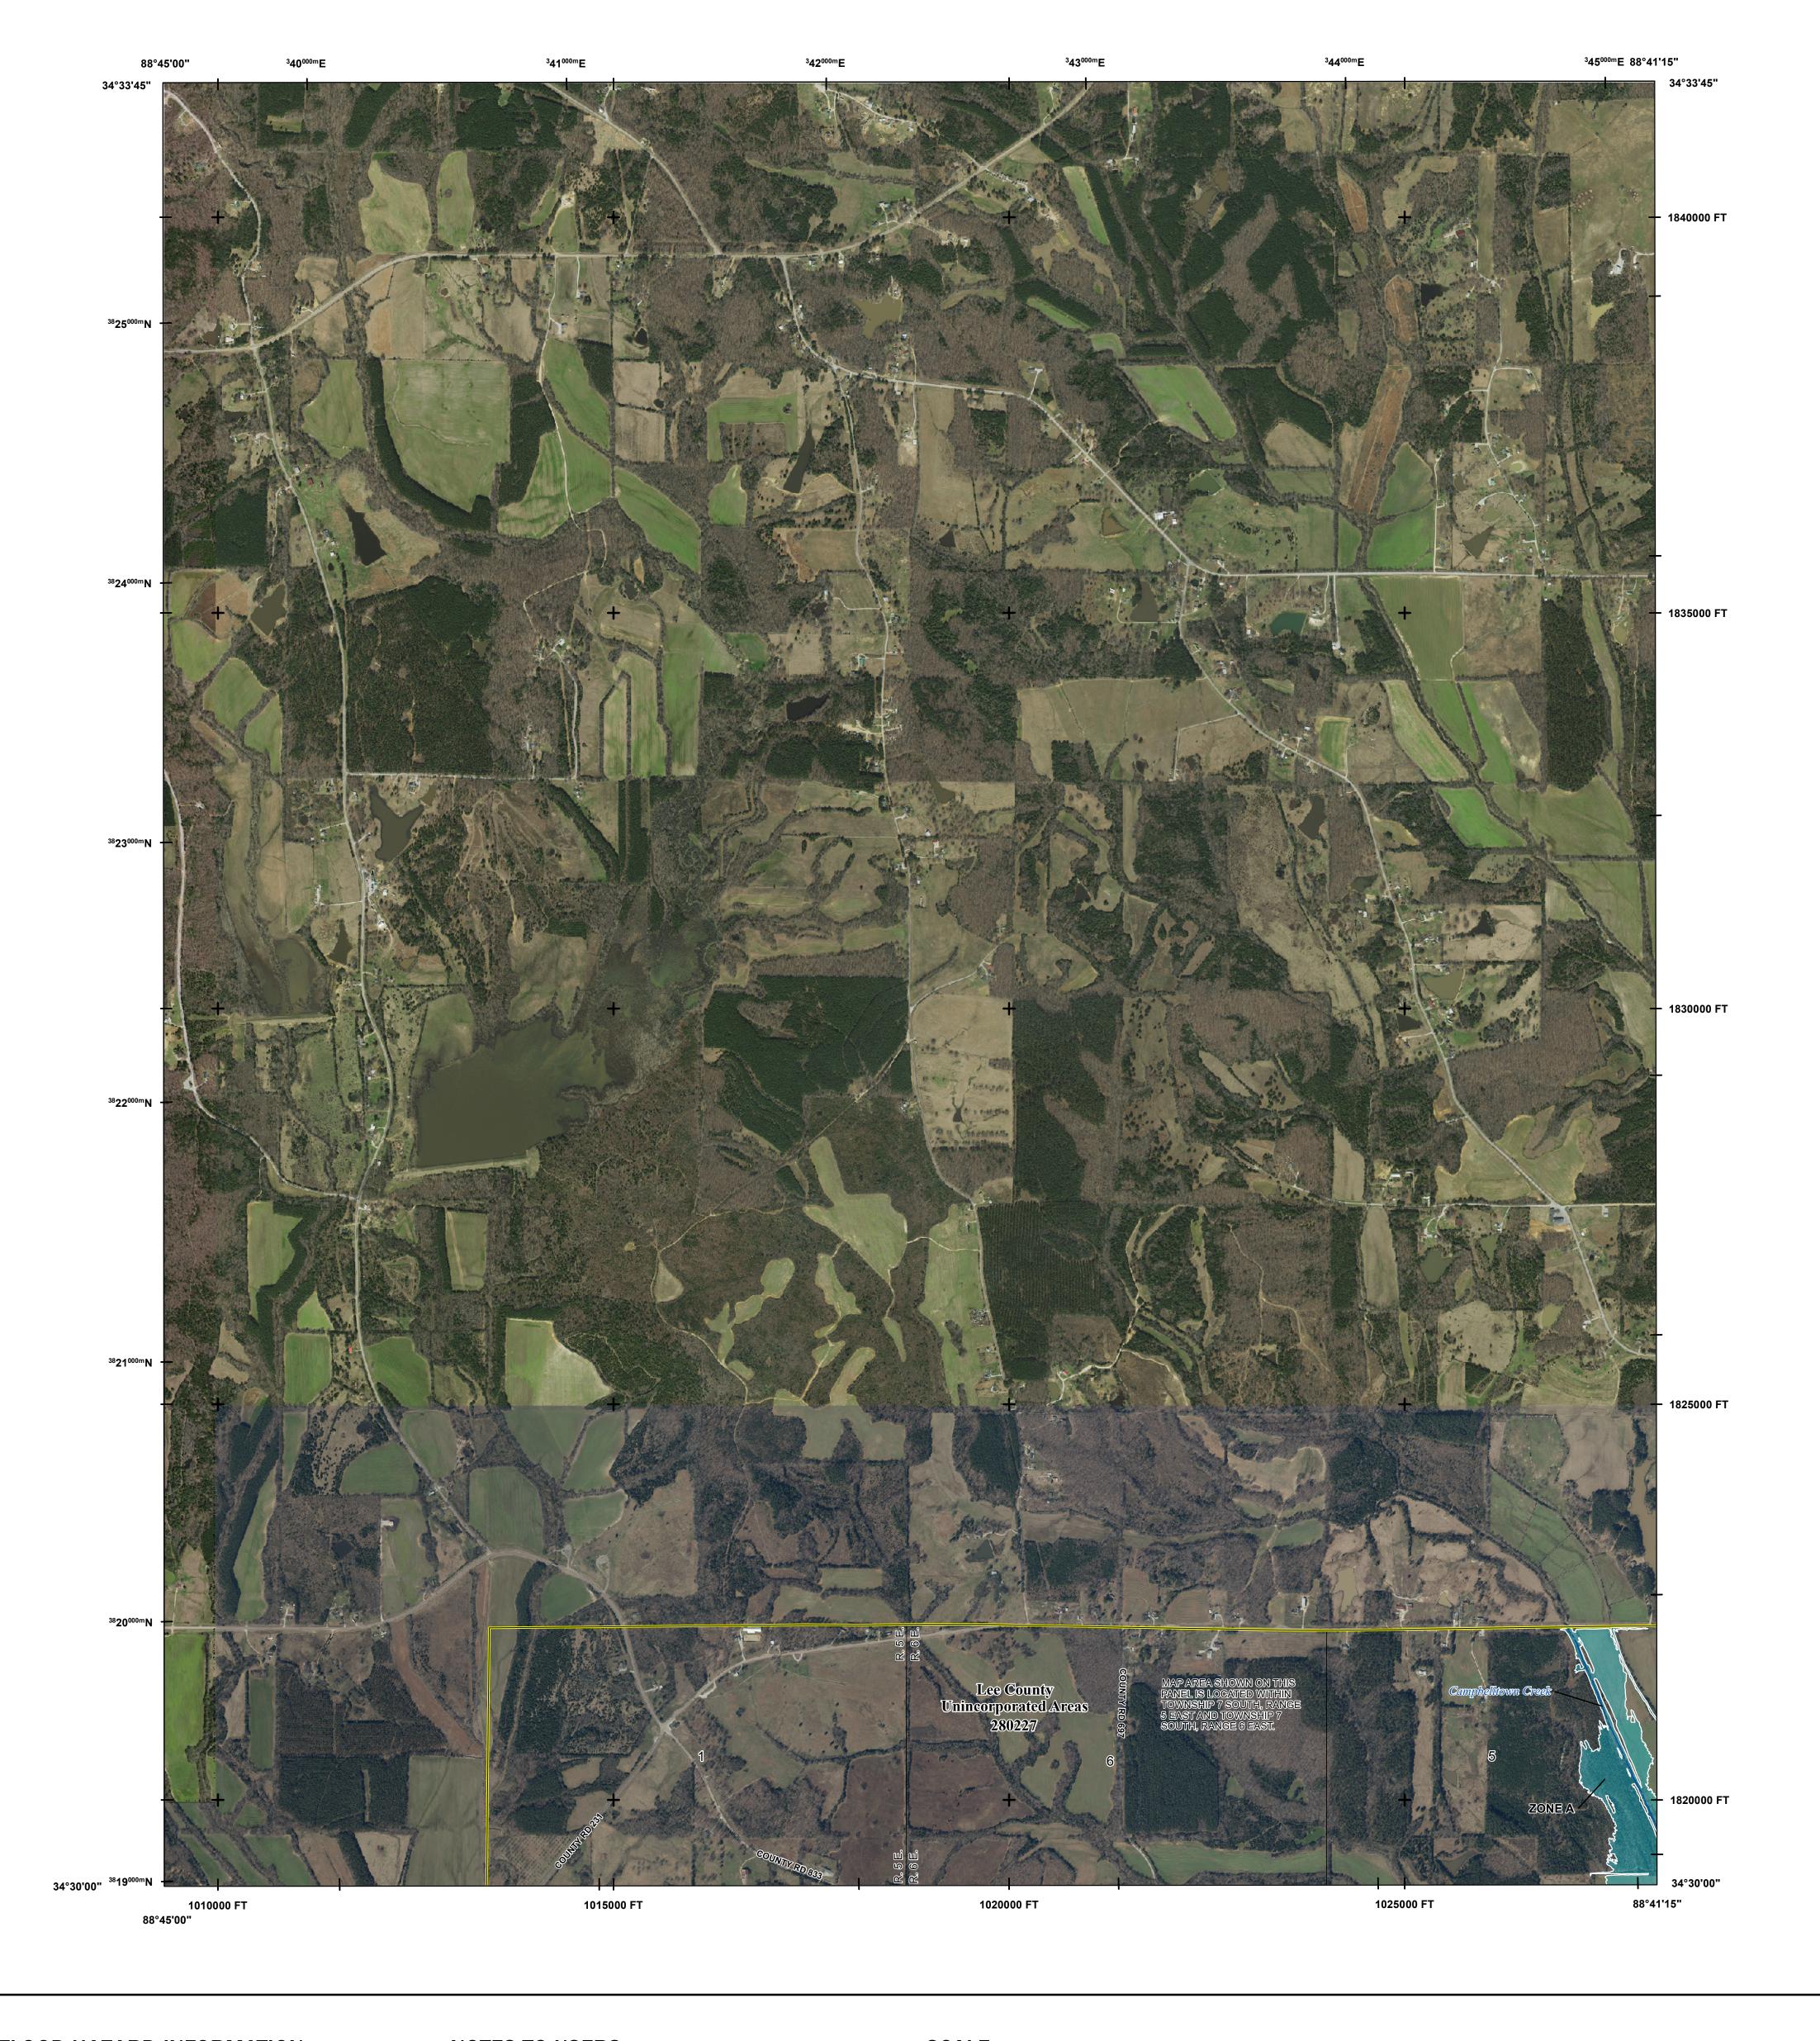

Base map information shown on this FIRM was provided in digital format by the Federal Emergency Management Agency and the Mississippi Automated Resource Information System (MARIS). Ortho imagery was produced by Surdex Corporation and Sanborn Mapping Company for the State of Mississippi and flown from 2013-2019 with a 1-foot ground sample distance.

This map was produced through the Mississippi Risk MAP Program, a cooperative partnership between the State of Mississippi and the Department of Homeland Security-Federal Emergency Management Agency.