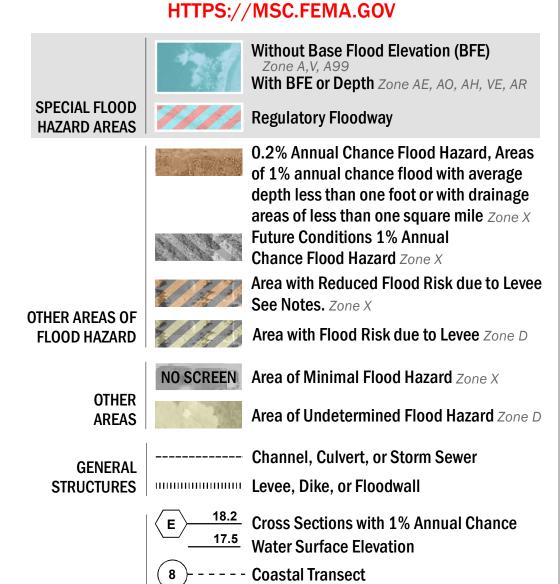

— -- Coastal Transect Baseline

—- Profile Baseline

- Hydrographic Feature

**Jurisdiction Boundary** 

**Base Flood Elevation Line (BFE)** 

Limit of Study

OTHER

**FEATURES** 