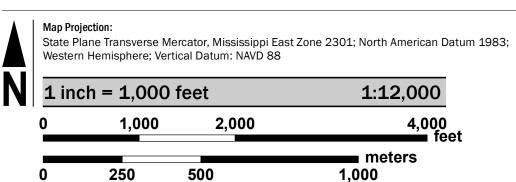

## **SCALE**

NATIONAL FLOOD INSURANCE PROGRAM

FLOOD INSURANCE RATE MAP LEE COUNTY, **MISSISSIPPI** 

PANEL 15 OF 335

**Panel Contains:** COMMUNITY

LEE COUNTY

National Flood Insurance Program

FEMA