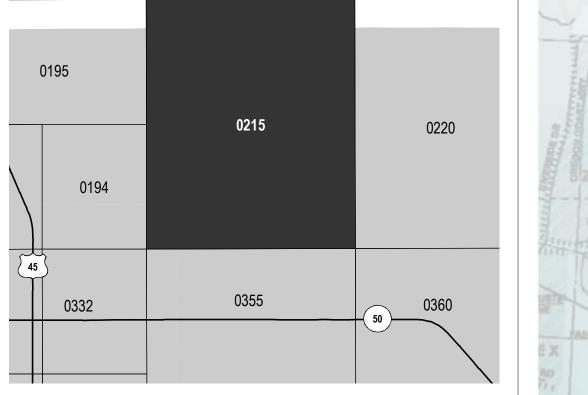

## PANEL LOCATOR

National Flood Insurance Program **FEMA** FLOOD INSURANCE RATE MAP CLAY COUNTY, MISSISSIPPI and Incorporated Areas PANEL 215 OF 390 Panel Contains: COMMUNITY NUMBER PANEL SUFFIX CLAY COUNTY WEST POINT, CITY OF 280036 280037 **PRELIMINARY** 6/2/2023