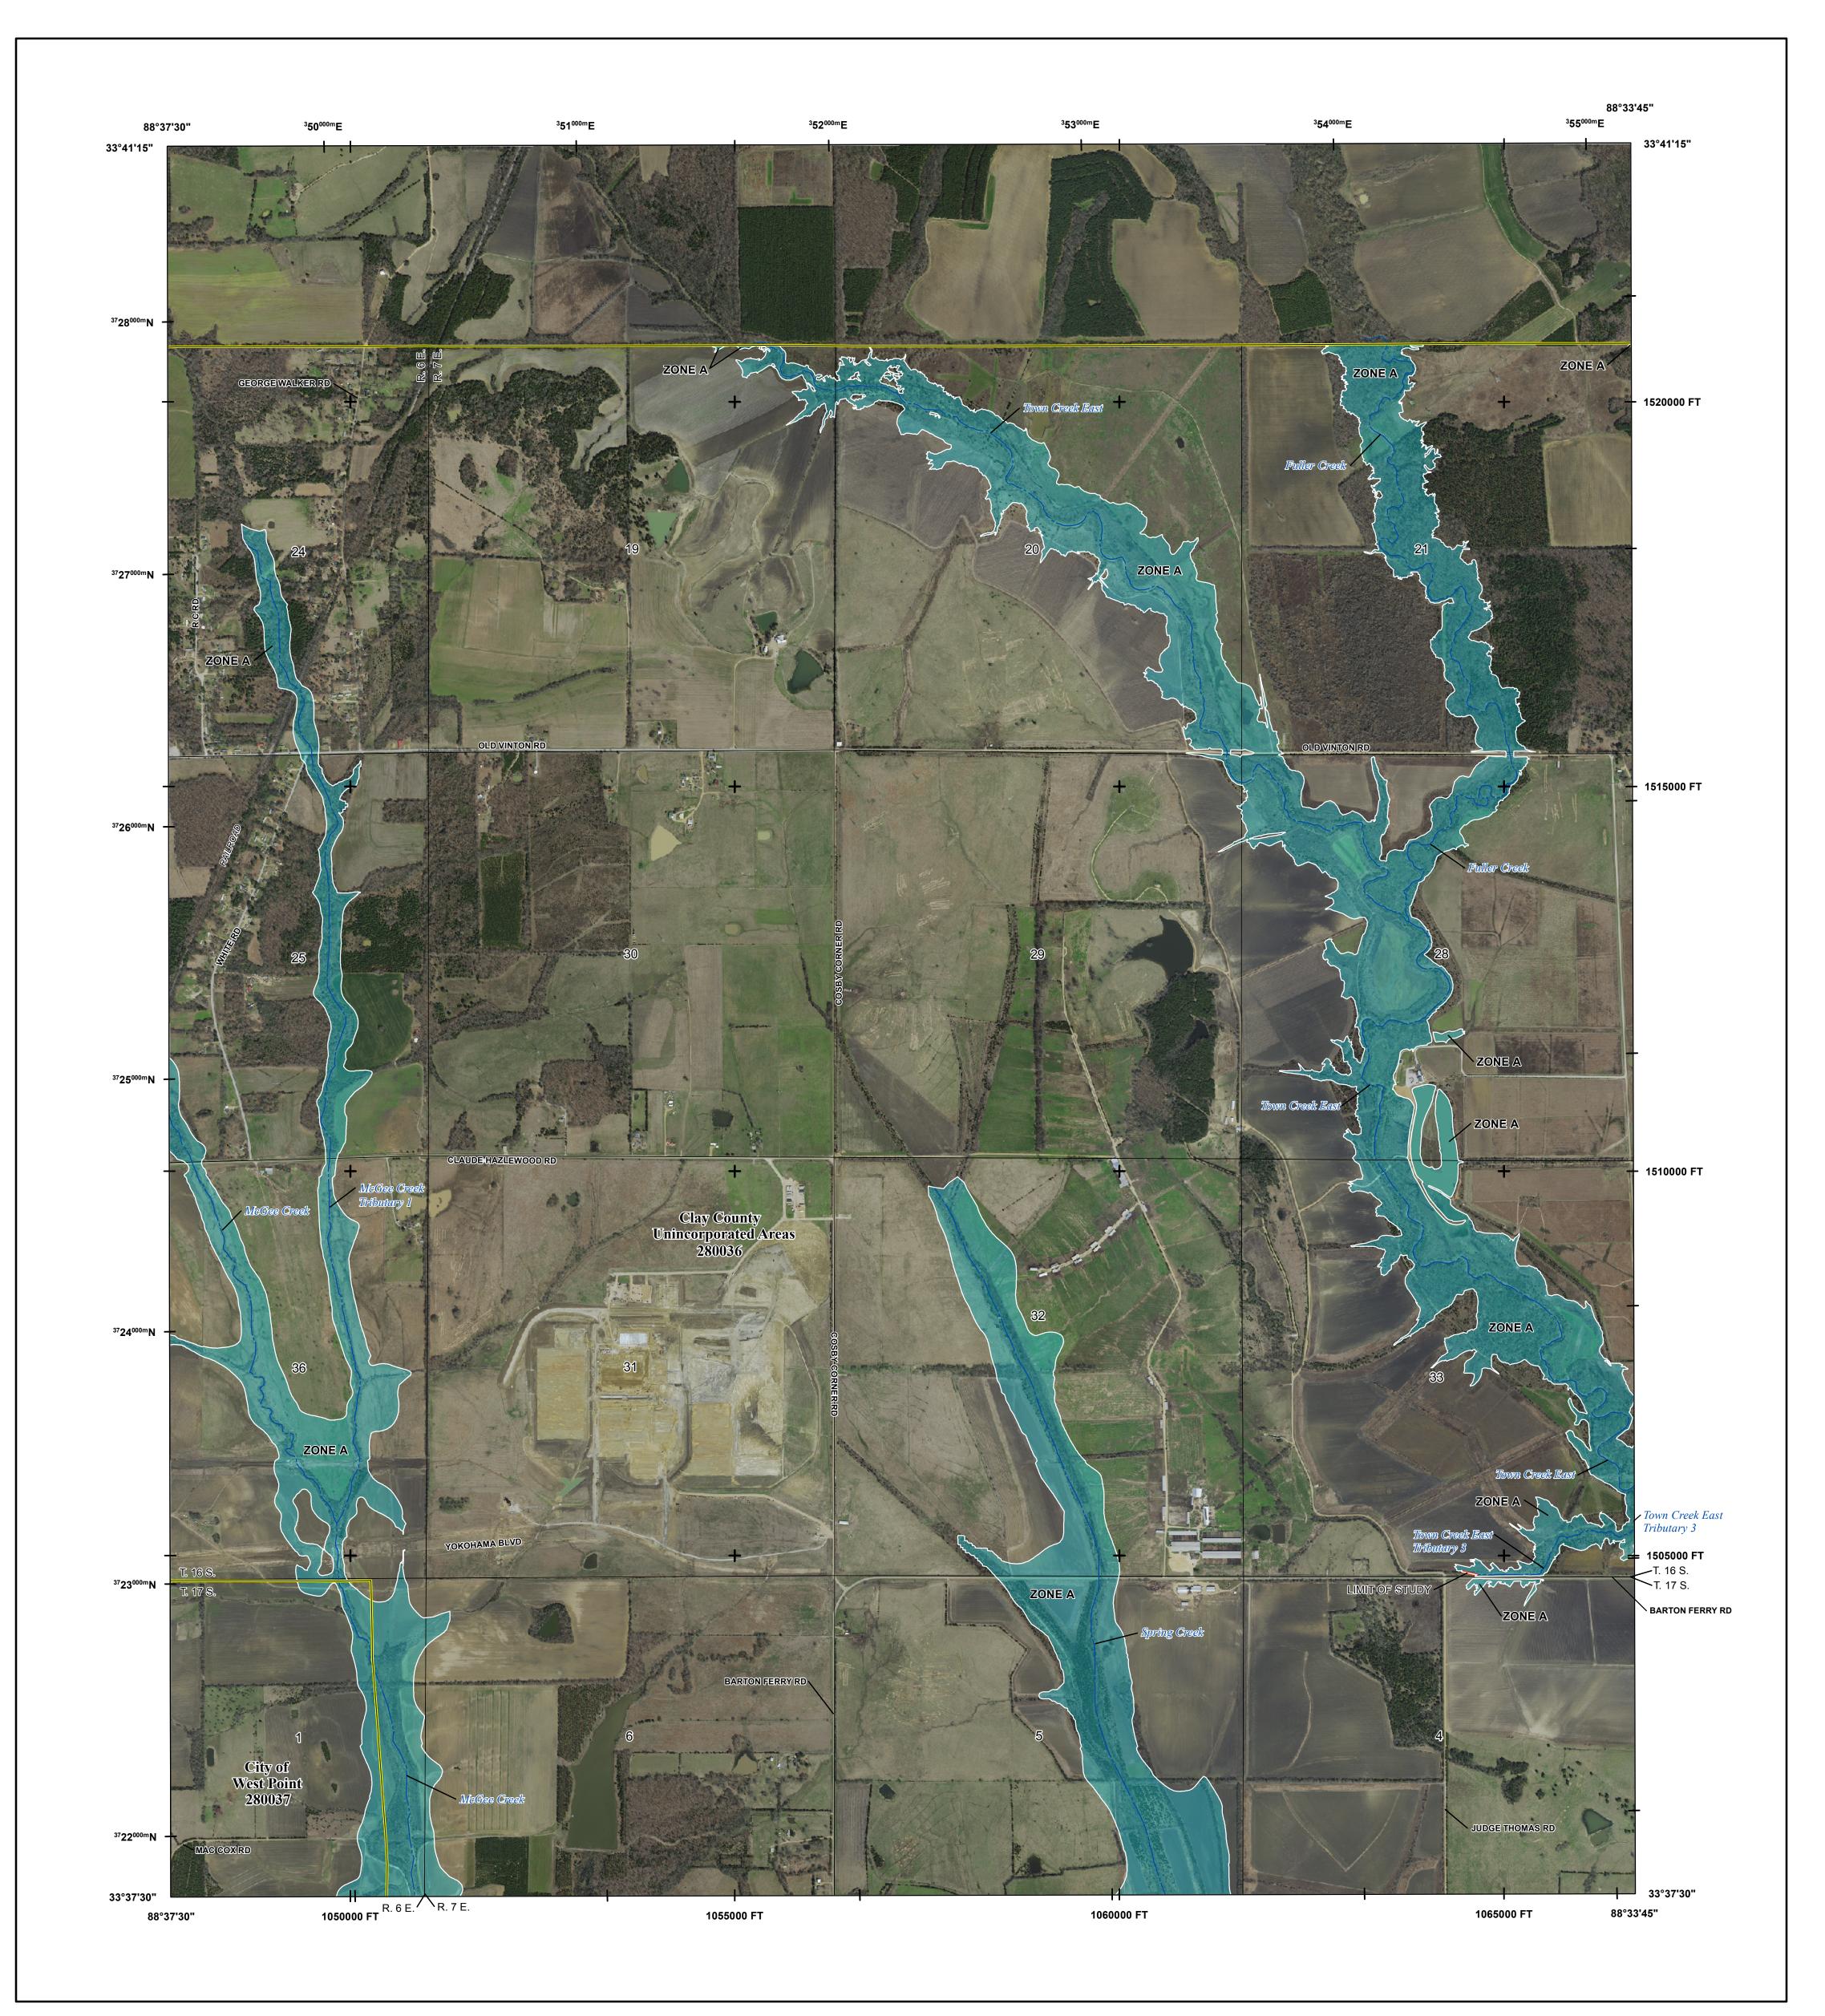

Base map information shown on this FIRM was provided in digital format by the Federal Emergency Management Agency and the Mississippi Automated Resource Information System (MARIS). Ortho imagery was produced by Surdex Corporation for the State of Mississippi and flown in 2014 with a 1-foot ground sample distance.

. This map was produced through the Mississippi Risk MAP Program, a cooperative partnership between the State of Mississippi and the Department of Homeland Security-Federal Emergency Management Agency.

## PANEL LOCATOR

National Flood Insurance Program **FEMA** FLOOD INSURANCE RATE MAP CLAY COUNTY, MISSISSIPPI and Incorporated Areas PANEL 215 OF 390 Panel Contains: COMMUNITY NUMBER PANEL SUFFIX CLAY COUNTY WEST POINT, CITY OF 280036 280037 **PRELIMINARY** 6/2/2023