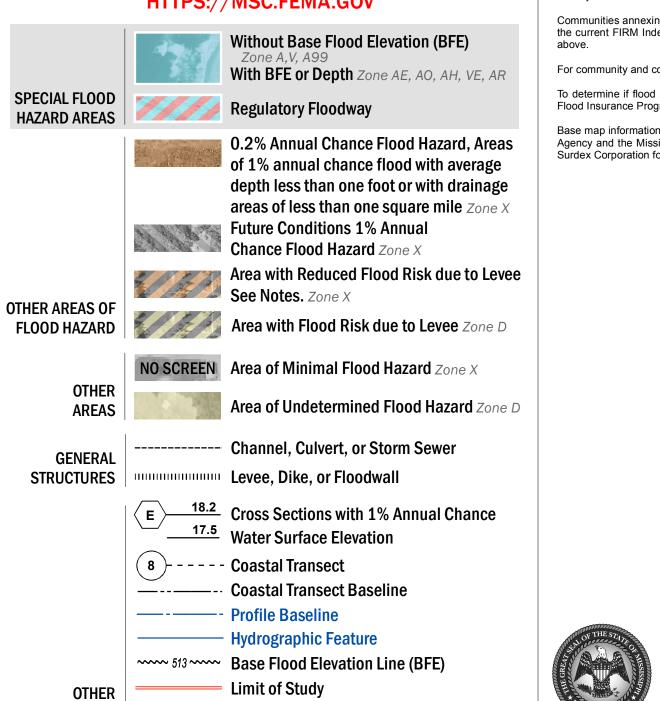

Jurisdiction Boundary

FEATURES

NOTES TO USERS

For information and questions about this Flood Insurance Rate Map (FIRM), available products associated with this FIRM, including historic versions, the current map date for each FIRM panel, how to order products, or the National Flood Insurance Program (NFIP) in general, please call the FEMA Mapping and Insurance eXchange at 1-877-FEMA-MAP (1-877-336-2627) or visit the FEMA Flood Map Service Center website at https://msc.fema.gov. Available products may include previously issued Letters of Map Change, a Flood Insurance Study Report, and/or digital versions of this map. Many of these products can be ordered or obtained directly from the website.