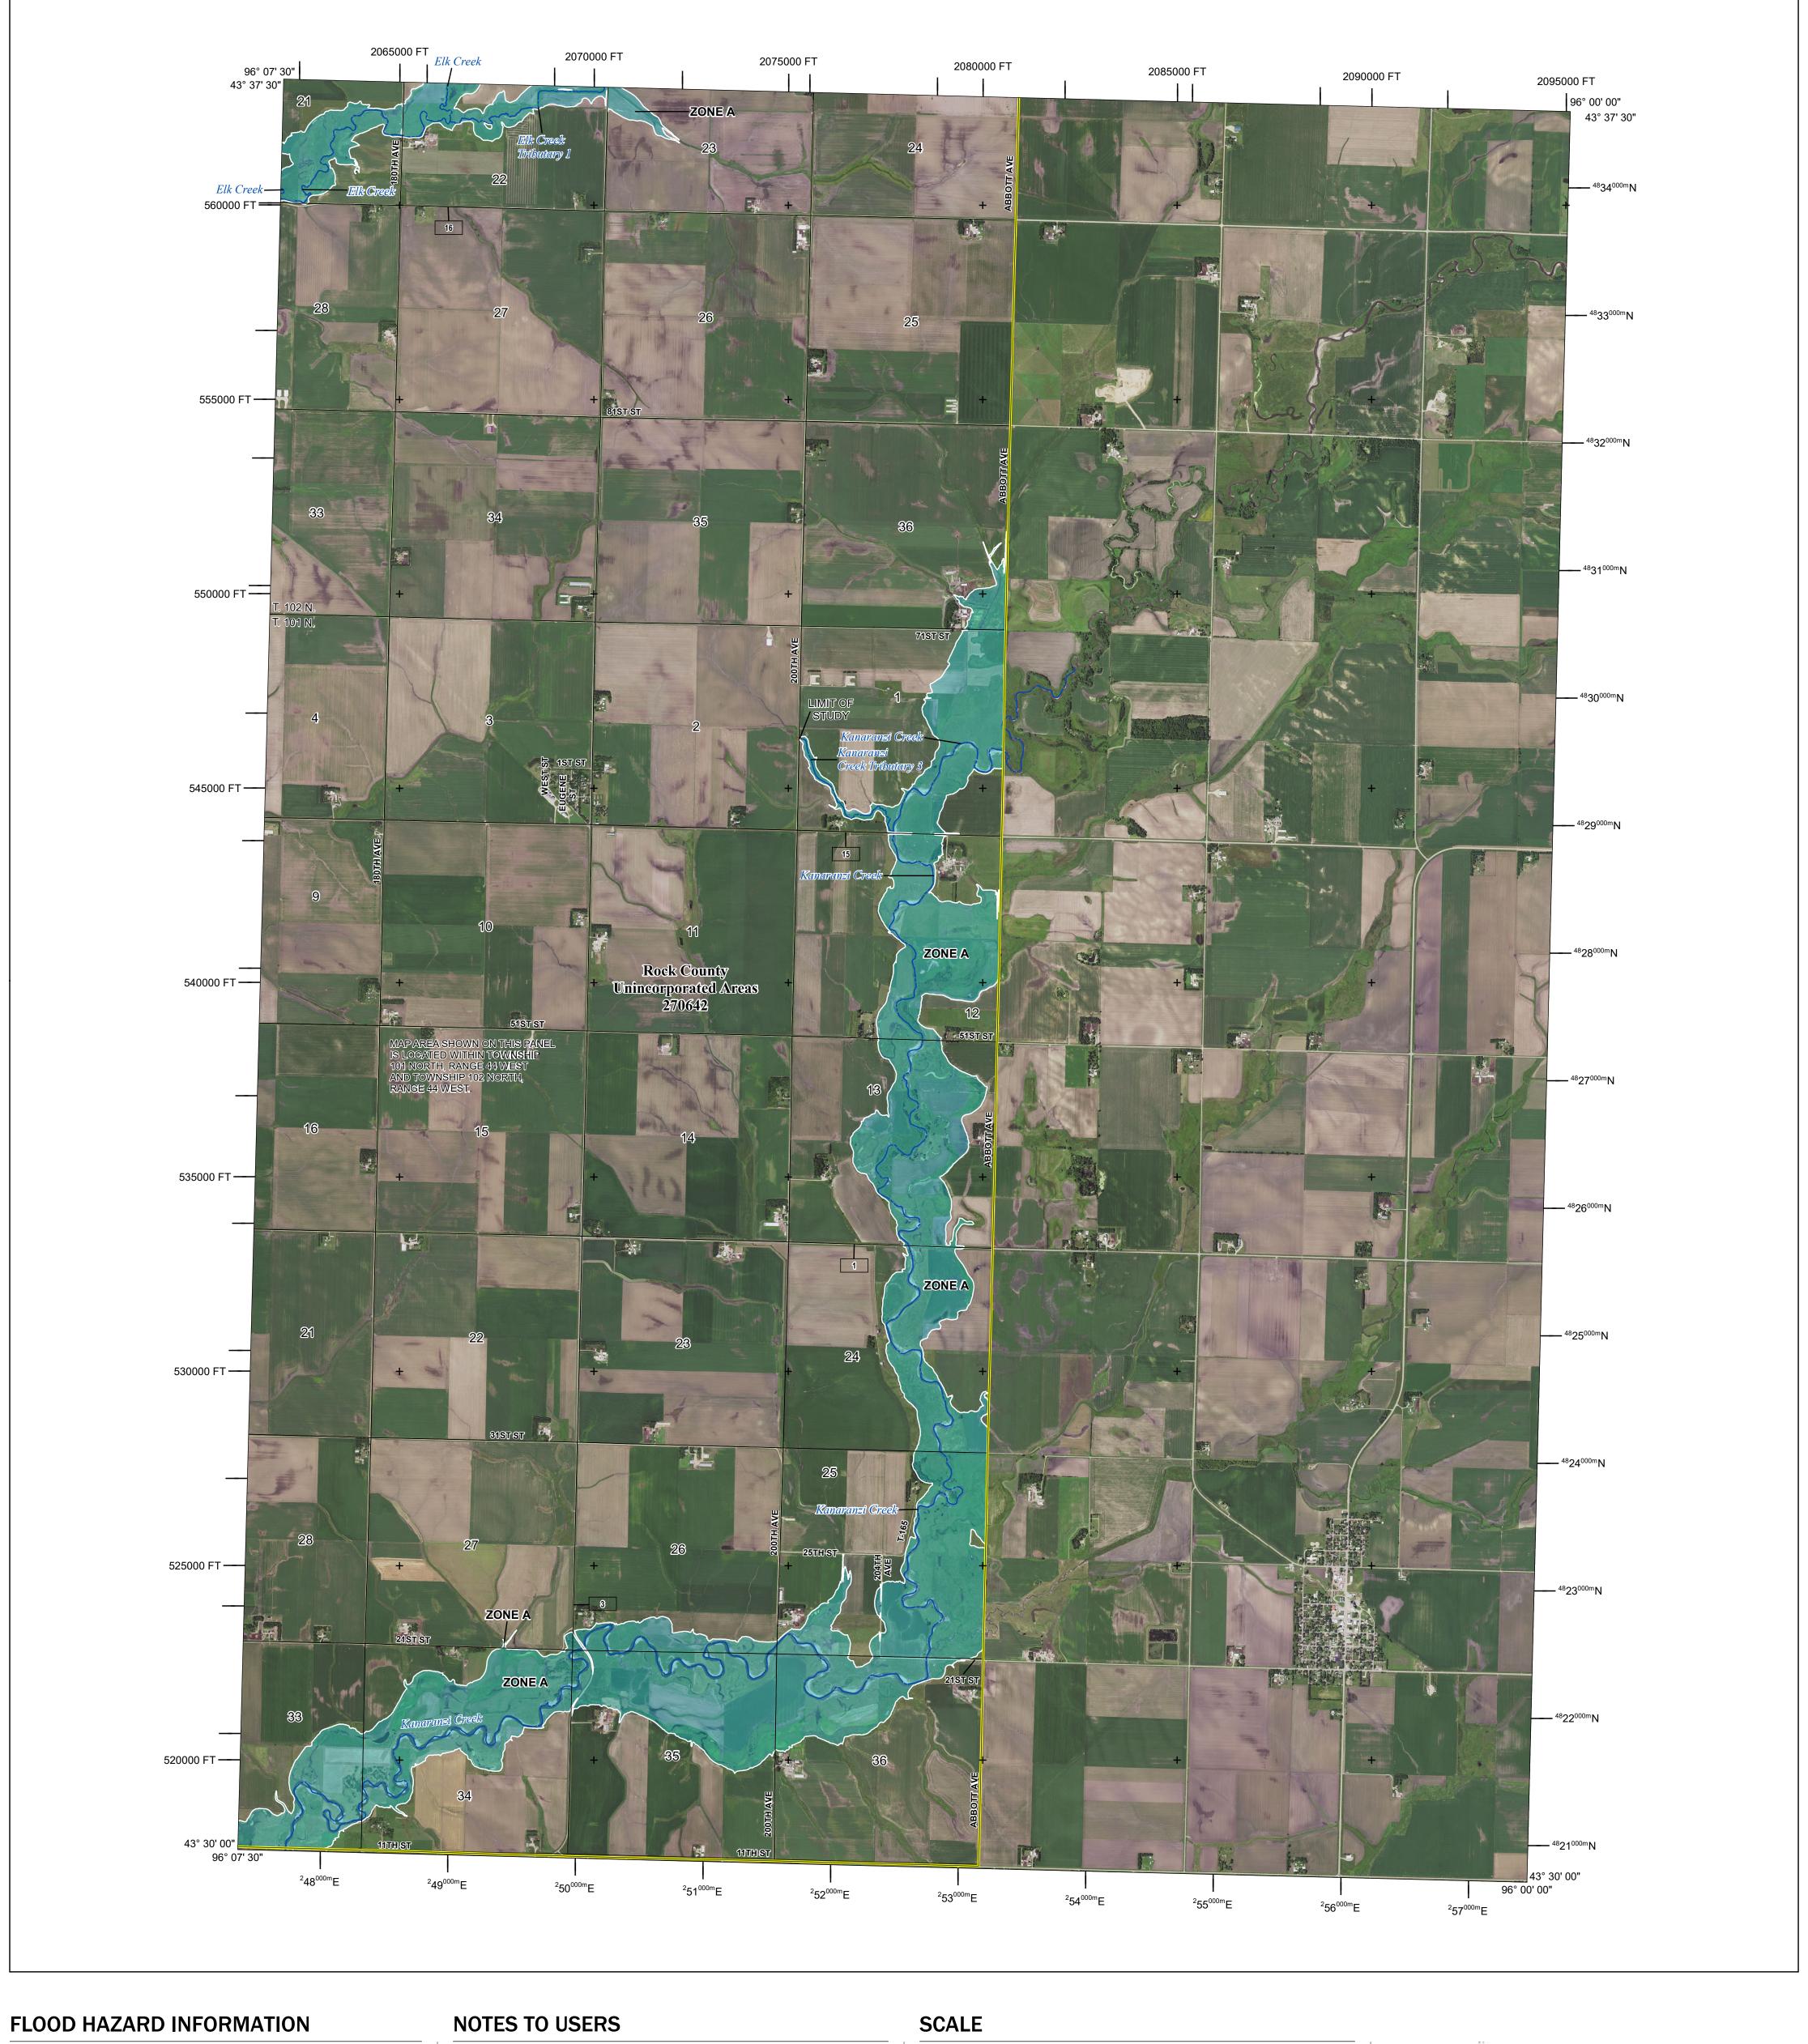

2,000

National Flood Insurance Program NATIONAL FLOOD INSURANCE PROGRAM FLOOD INSURANCE RATE MAP **ROCK COUNTY, MINNESOTA** 

PANEL 300 OF 300

Panel Contains:

SZONEX

COMMUNITY NUMBER ROCK COUNTY 270642

**PRELIMINARY** 8/26/2022

> **VERSION NUMBER** 2.6.3.5 **MAP NUMBER** 27133C0300C **EFFECTIVE DATE**

PANEL SUFFIX

0300