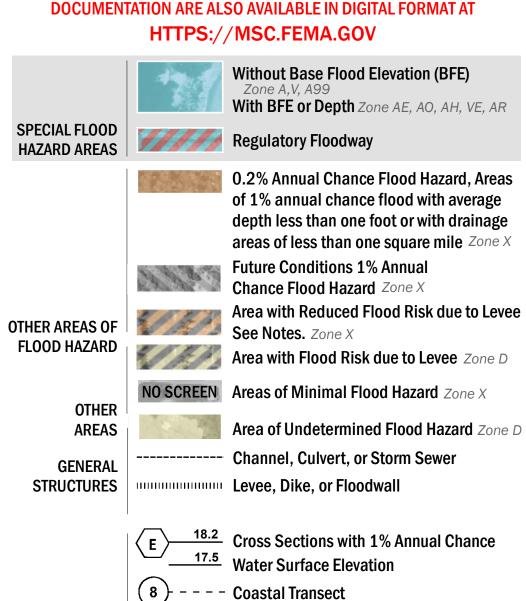

SEE FIS REPORT FOR DETAILED LEGEND AND INDEX MAP FOR FIRM PANEL LAYOUT THE INFORMATION DEPICTED ON THIS MAP AND SUPPORTING DOCUMENTATION ARE ALSO AVAILABLE IN DIGITAL FORMAT AT

**Coastal Transect Baseline** 

Hydrographic Feature

**Jurisdiction Boundary** 

----- 513 ---- Base Flood Elevation Line (BFE)

**Limit of Study** 

OTHER

**FEATURES** 

— - Profile Baseline

For information and questions about this Flood Insurance Rate Map (FIRM), available products associated with this FIRM, including historic versions, the current map date for each FIRM panel, how to order products, or the National Flood Insurance Program (NFIP) in general, please call the FEMA Mapping Insurance eXchange at 1-877-FEMA-MAP (1-877-336-2627) or visit the FEMA Flood Map Service Center website at https://msc.fema.gov. Available products may include previously issued Letters of Map Change, a Flood Insurance Study Report, and/or digital versions of this map. Many of these products can be ordered or obtained directly from the website.