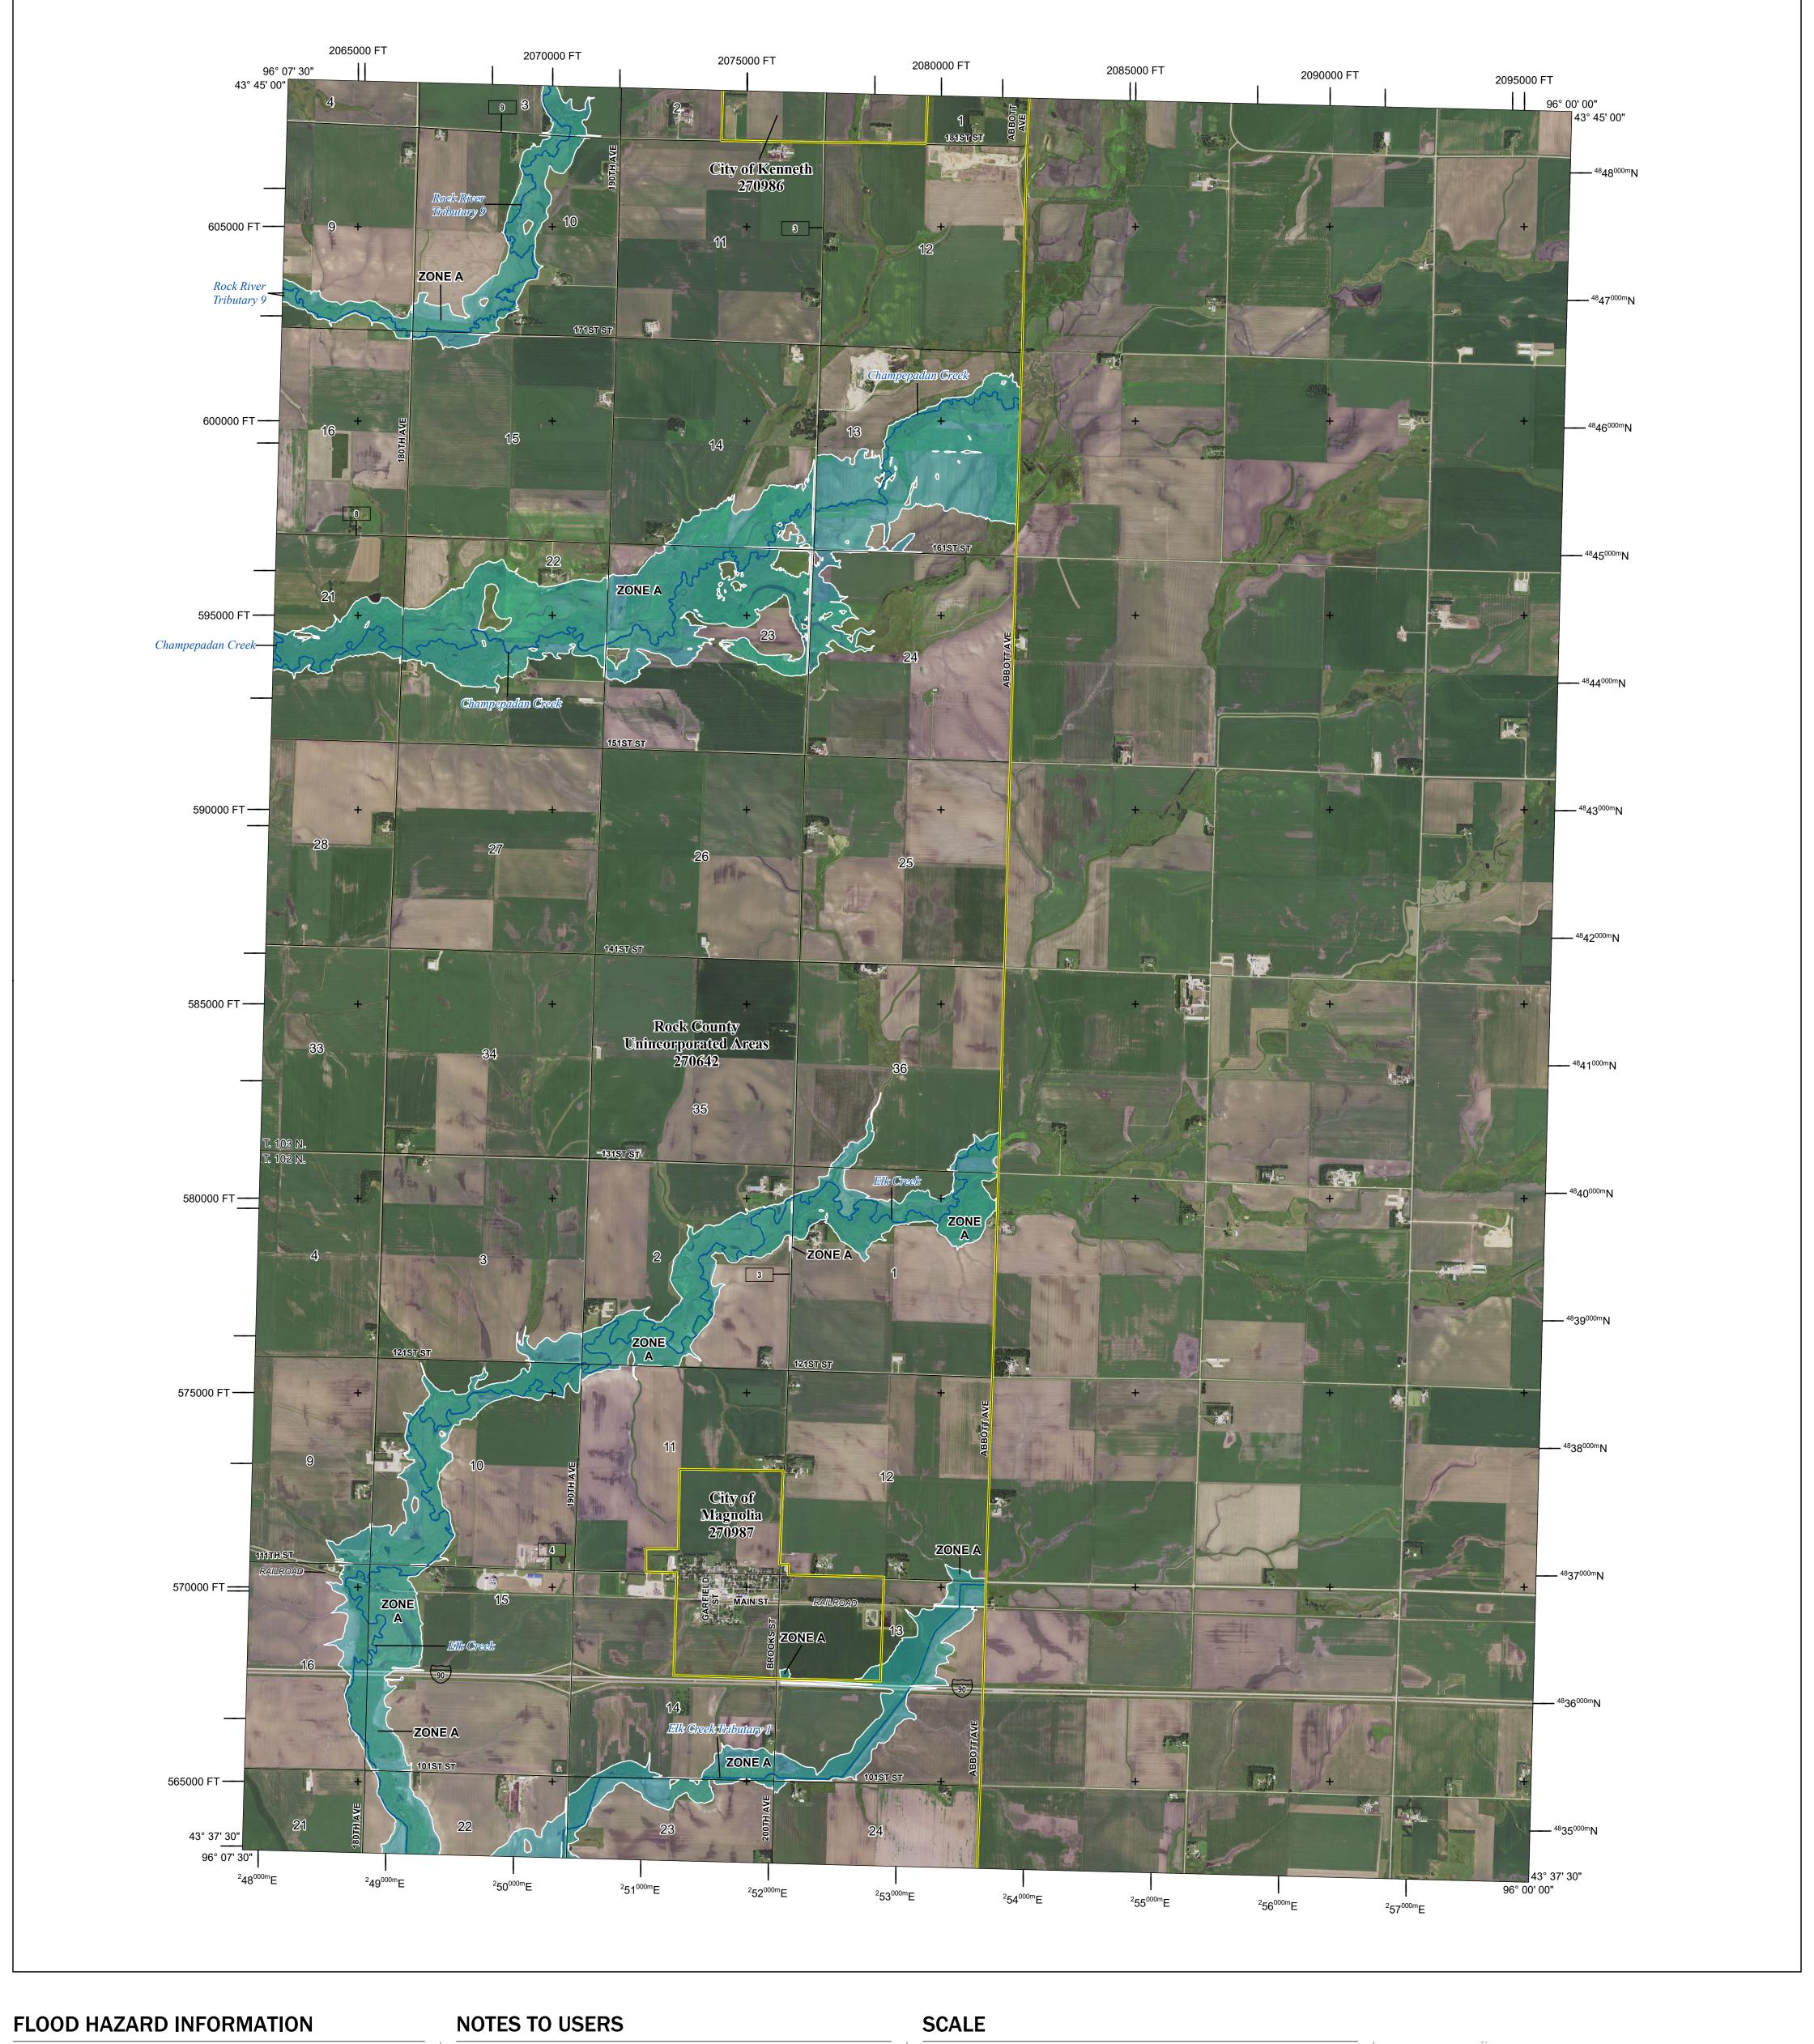

SEE FIS REPORT FOR DETAILED LEGEND AND INDEX MAP FOR FIRM PANEL LAYOUT THE INFORMATION DEPICTED ON THIS MAP AND SUPPORTING **DOCUMENTATION ARE ALSO AVAILABLE IN DIGITAL FORMAT AT** 

— - Profile Baseline

Communities annexing land on adjacent FIRM panels must obtain a current copy of the adjacent panel as well as the current FIRM Index. These may be ordered directly from the Flood Map Service Center at the number listed

For community and countywide map dates refer to the Flood Insurance Study Report for this jurisdiction. To determine if flood insurance is available in this community, contact your Insurance agent or call the National

Flood Insurance Program at 1-800-638-6620. Base map information shown on this FIRM was provided in digital format by the United States Department of Agriculture(USDA). This information was derived from digital orthophotography at a 2-foot resolution from

photography dated 2019.

## Flood Insurance Program NATIONAL FLOOD INSURANCE PROGRAM FLOOD INSURANCE RATE MAP **ROCK COUNTY, MINNESOTA** PANEL 200 of 300

National

SZONEX

Panel Contains: COMMUNITY NUMBER PANEL SUFFIX 270986 KENNETH, CITY OF 0200 MAGNOLIA, CITY OF 270987 0200 ROCK COUNTY 270642 0200