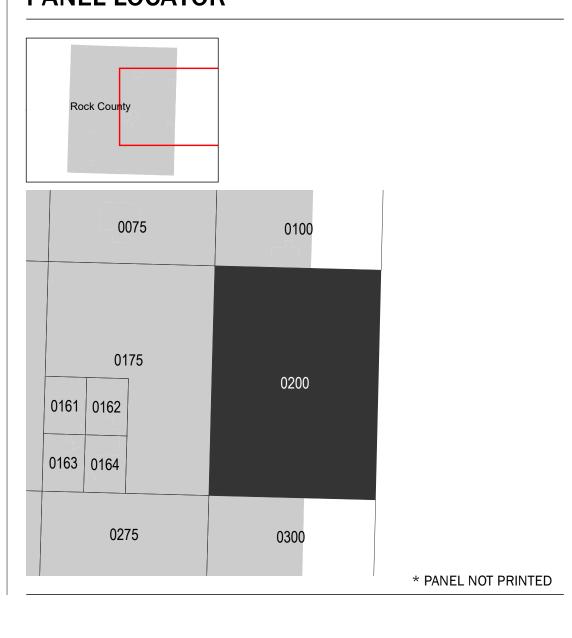

can be ordered or obtained directly from the website.

Communities annexing land on adjacent FIRM panels must obtain a current copy of the adjacent panel as well as the current FIRM Index. These may be ordered directly from the Flood Map Service Center at the number listed

For community and countywide map dates refer to the Flood Insurance Study Report for this jurisdiction. To determine if flood insurance is available in this community, contact your Insurance agent or call the National

Flood Insurance Program at 1-800-638-6620. Base map information shown on this FIRM was provided in digital format by the United States Department of Agriculture(USDA). This information was derived from digital orthophotography at a 2-foot resolution from

photography dated 2019.



## **PANEL LOCATOR**



## Flood Insurance Program NATIONAL FLOOD INSURANCE PROGRAM FLOOD INSURANCE RATE MAP **ROCK COUNTY, MINNESOTA** PANEL 200 of 300

National

SZONEX

Panel Contains: COMMUNITY NUMBER PANEL SUFFIX 270986 KENNETH, CITY OF 0200 MAGNOLIA, CITY OF 270987 0200 ROCK COUNTY 270642 0200

> **PRELIMINARY** 8/26/2022

> > **VERSION NUMBER** 2.6.3.5 **MAP NUMBER** 27133C0200C **EFFECTIVE DATE**