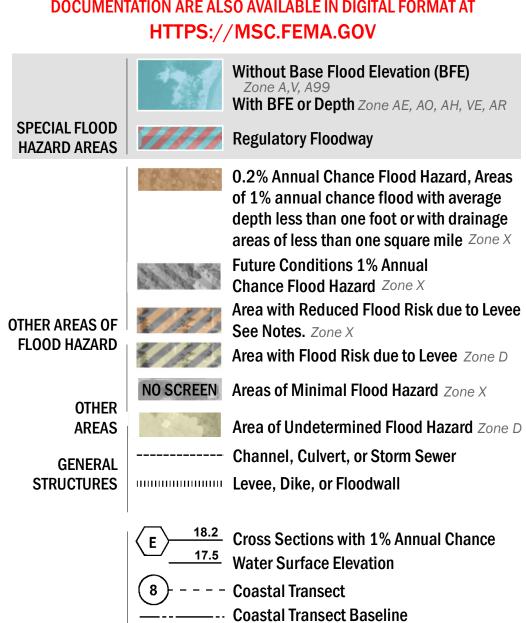

SEE FIS REPORT FOR DETAILED LEGEND AND INDEX MAP FOR FIRM PANEL LAYOUT THE INFORMATION DEPICTED ON THIS MAP AND SUPPORTING **DOCUMENTATION ARE ALSO AVAILABLE IN DIGITAL FORMAT AT** 

— - Profile Baseline

Hydrographic Feature

**Jurisdiction Boundary** 

----- 513 ---- Base Flood Elevation Line (BFE)

**Limit of Study** 

OTHER

**FEATURES** 

For information and questions about this Flood Insurance Rate Map (FIRM), available products associated with this FIRM, including historic versions, the current map date for each FIRM panel, how to order products, or the National Flood Insurance Program (NFIP) in general, please call the FEMA Mapping Insurance eXchange at 1-877-FEMA-MAP (1-877-336-2627) or visit the FEMA Flood Map Service Center website at https://msc.fema.gov. Available products may include previously issued Letters of Map Change, a Flood Insurance Study Report, and/or digital versions of this map. Many of these products can be ordered or obtained directly from the website.