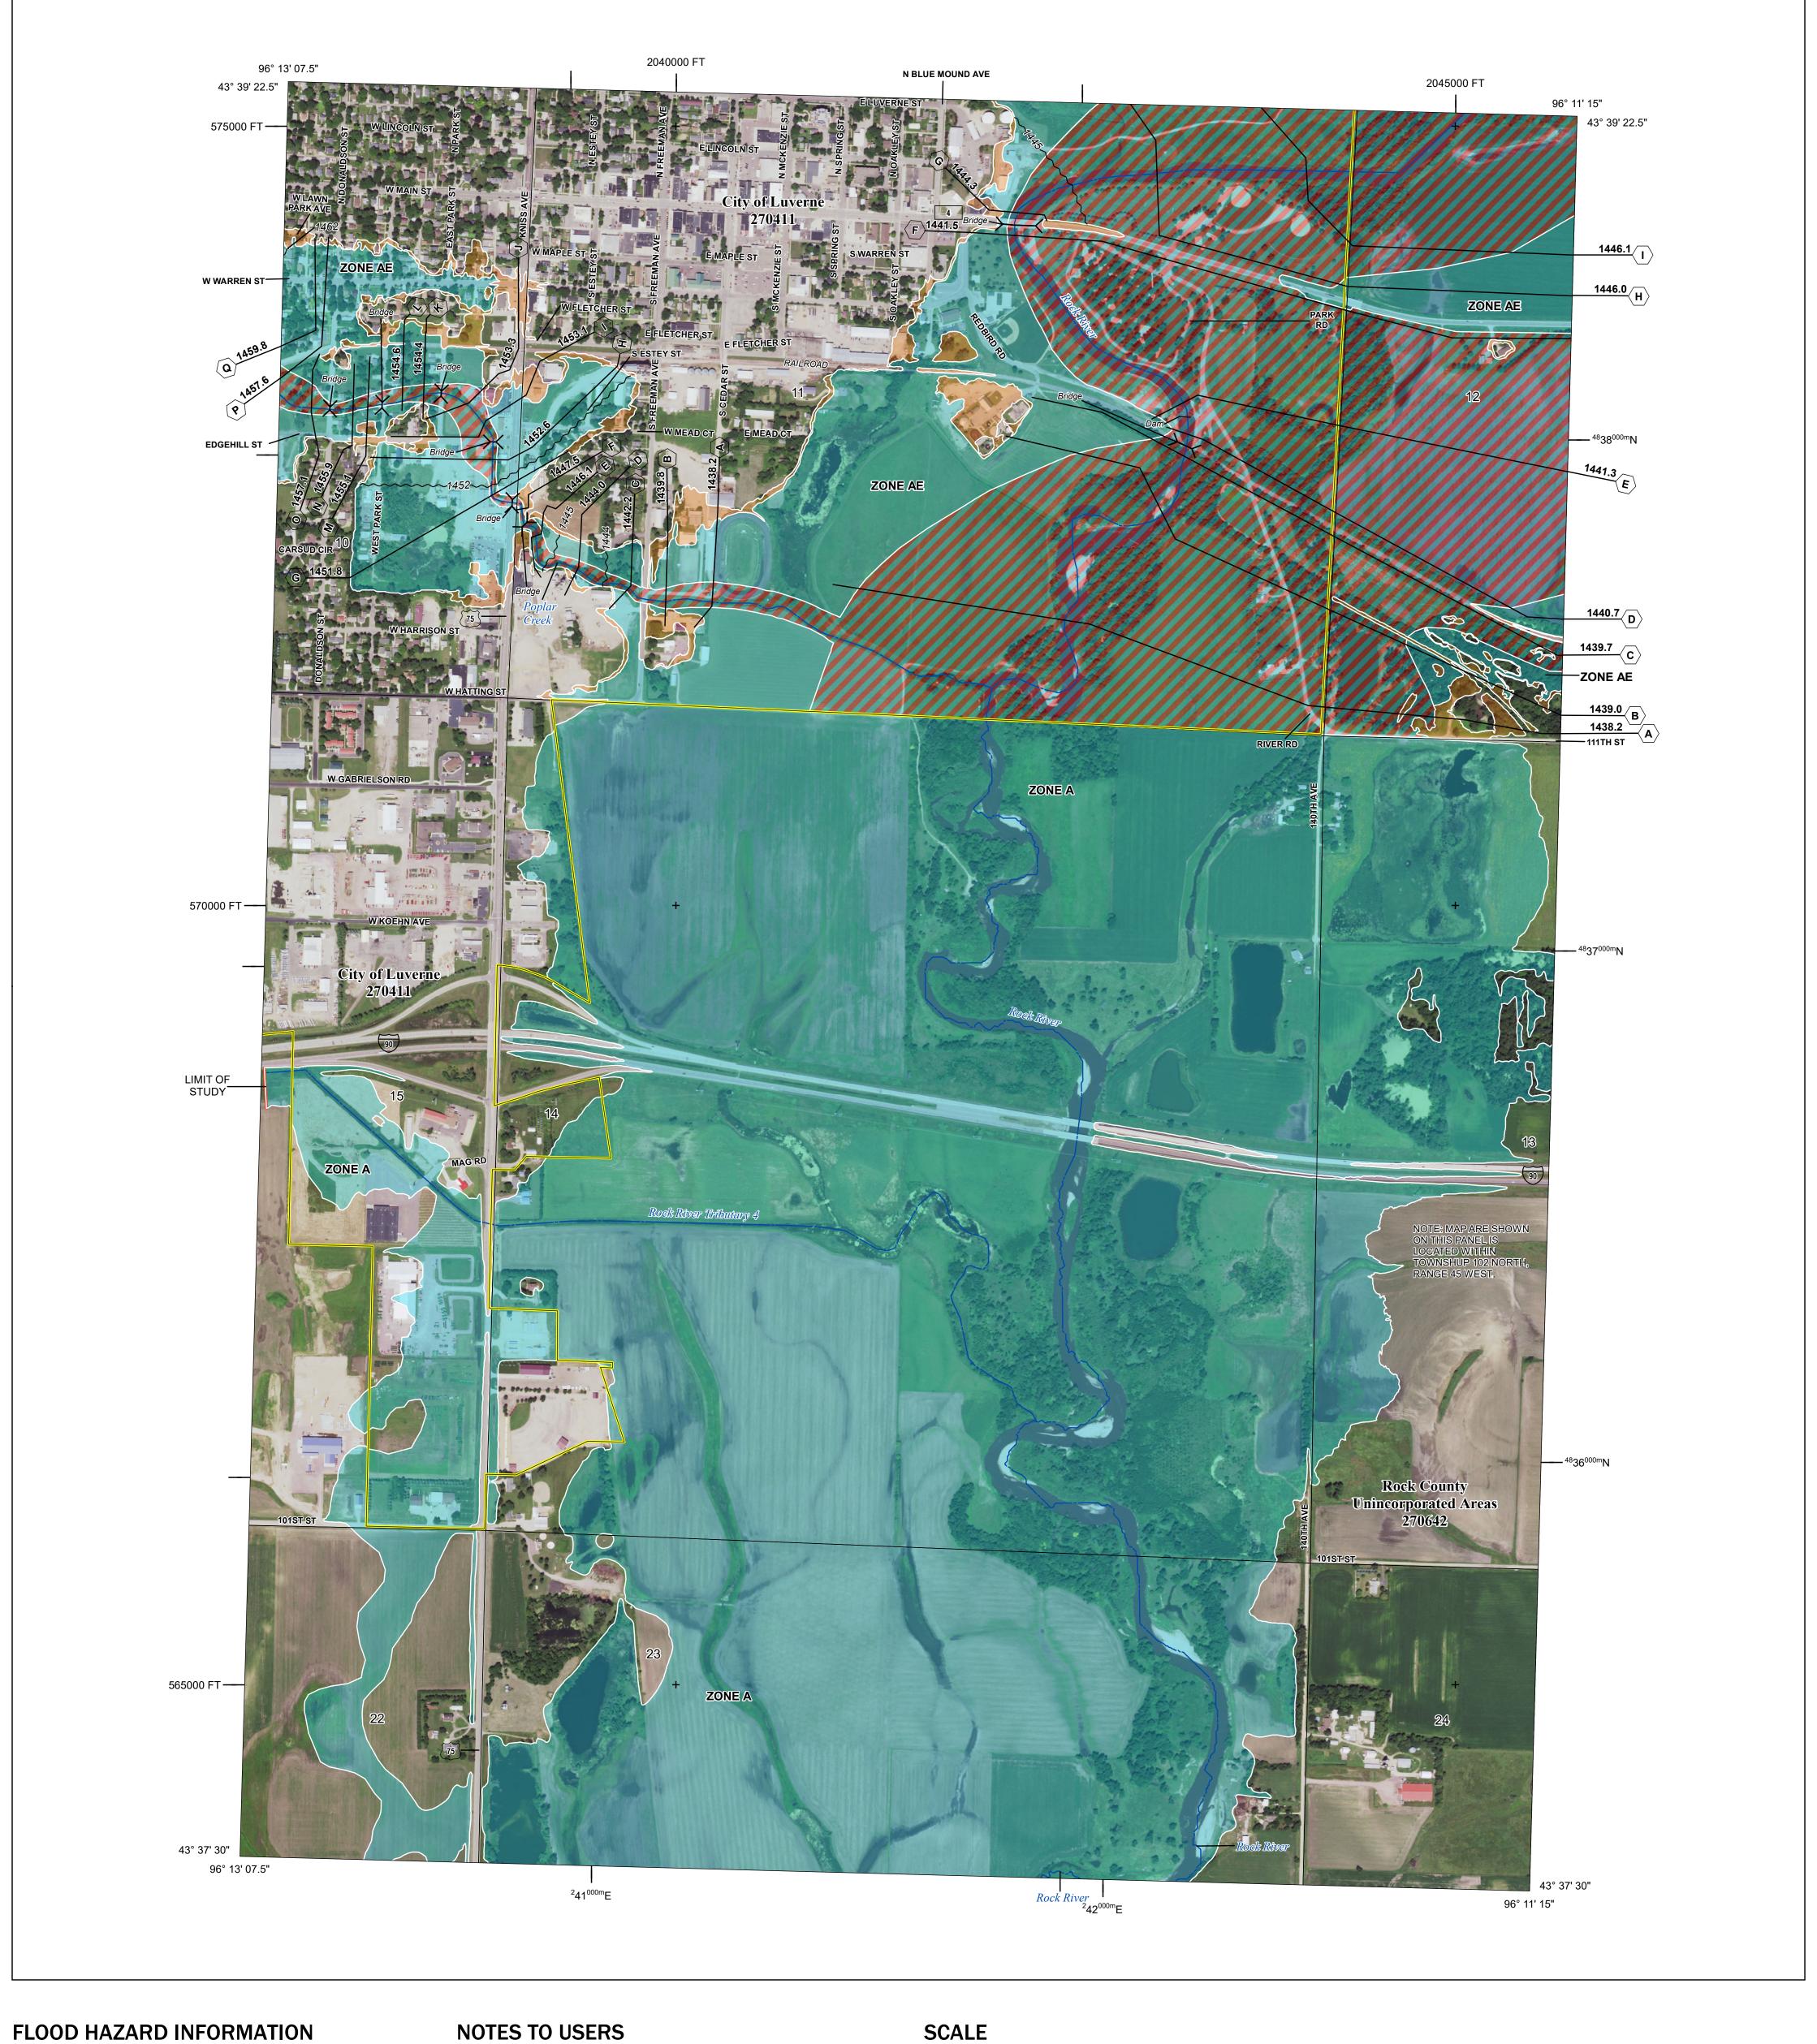

Base map information shown on this FIRM was provided in digital format by the United States Department of Agriculture(USDA). This information was derived from digital orthophotography at a 2-foot resolution from photography dated 2019.

## PANEL LOCATOR

National Flood Insurance Program NATIONAL FLOOD INSURANCE PROGRAM FLOOD INSURANCE RATE MAP **ROCK COUNTY, MINNESOTA** 

PANEL 164 OF 300

Panel Contains: NUMBER PANEL SUFFIX

COMMUNITY LUVERNE, CITY OF 270411 ROCK COUNTY 270642 0164