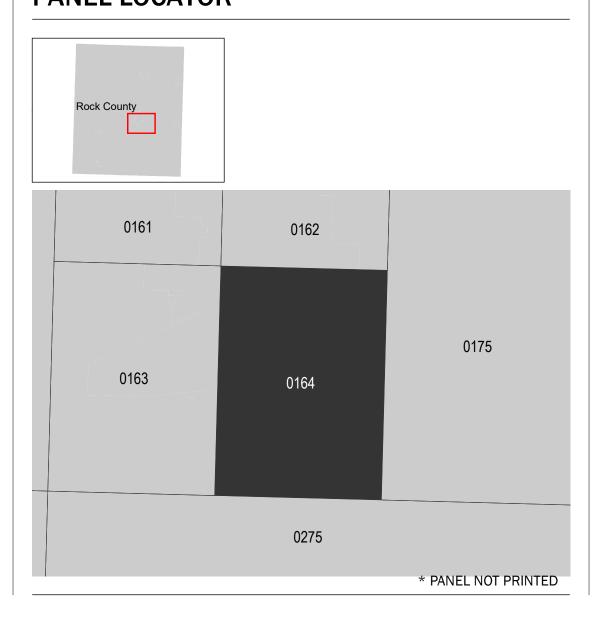

## PANEL LOCATOR

National Flood Insurance Program NATIONAL FLOOD INSURANCE PROGRAM FLOOD INSURANCE RATE MAP **ROCK COUNTY, MINNESOTA** 

PANEL 164 OF 300

Panel Contains: NUMBER PANEL SUFFIX

COMMUNITY LUVERNE, CITY OF 270411 ROCK COUNTY 270642 0164