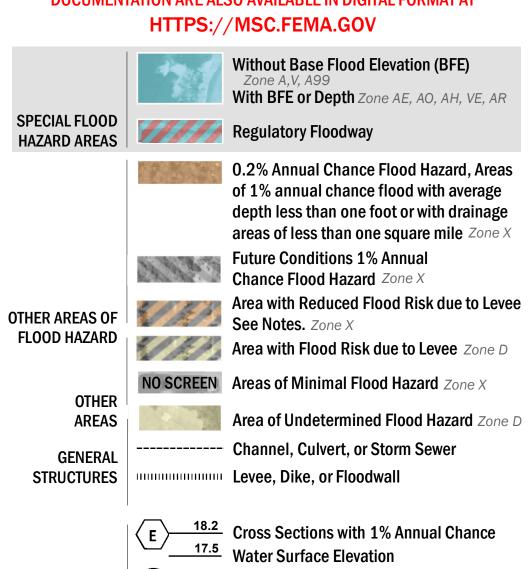

SEE FIS REPORT FOR DETAILED LEGEND AND INDEX MAP FOR FIRM PANEL LAYOUT THE INFORMATION DEPICTED ON THIS MAP AND SUPPORTING **DOCUMENTATION ARE ALSO AVAILABLE IN DIGITAL FORMAT AT** 

**Coastal Transect** 

----- Profile Baseline

**Coastal Transect Baseline** 

Hydrographic Feature

**Jurisdiction Boundary** 

**Base Flood Elevation Line (BFE)** 

**Limit of Study** 

OTHER

**FEATURES** 