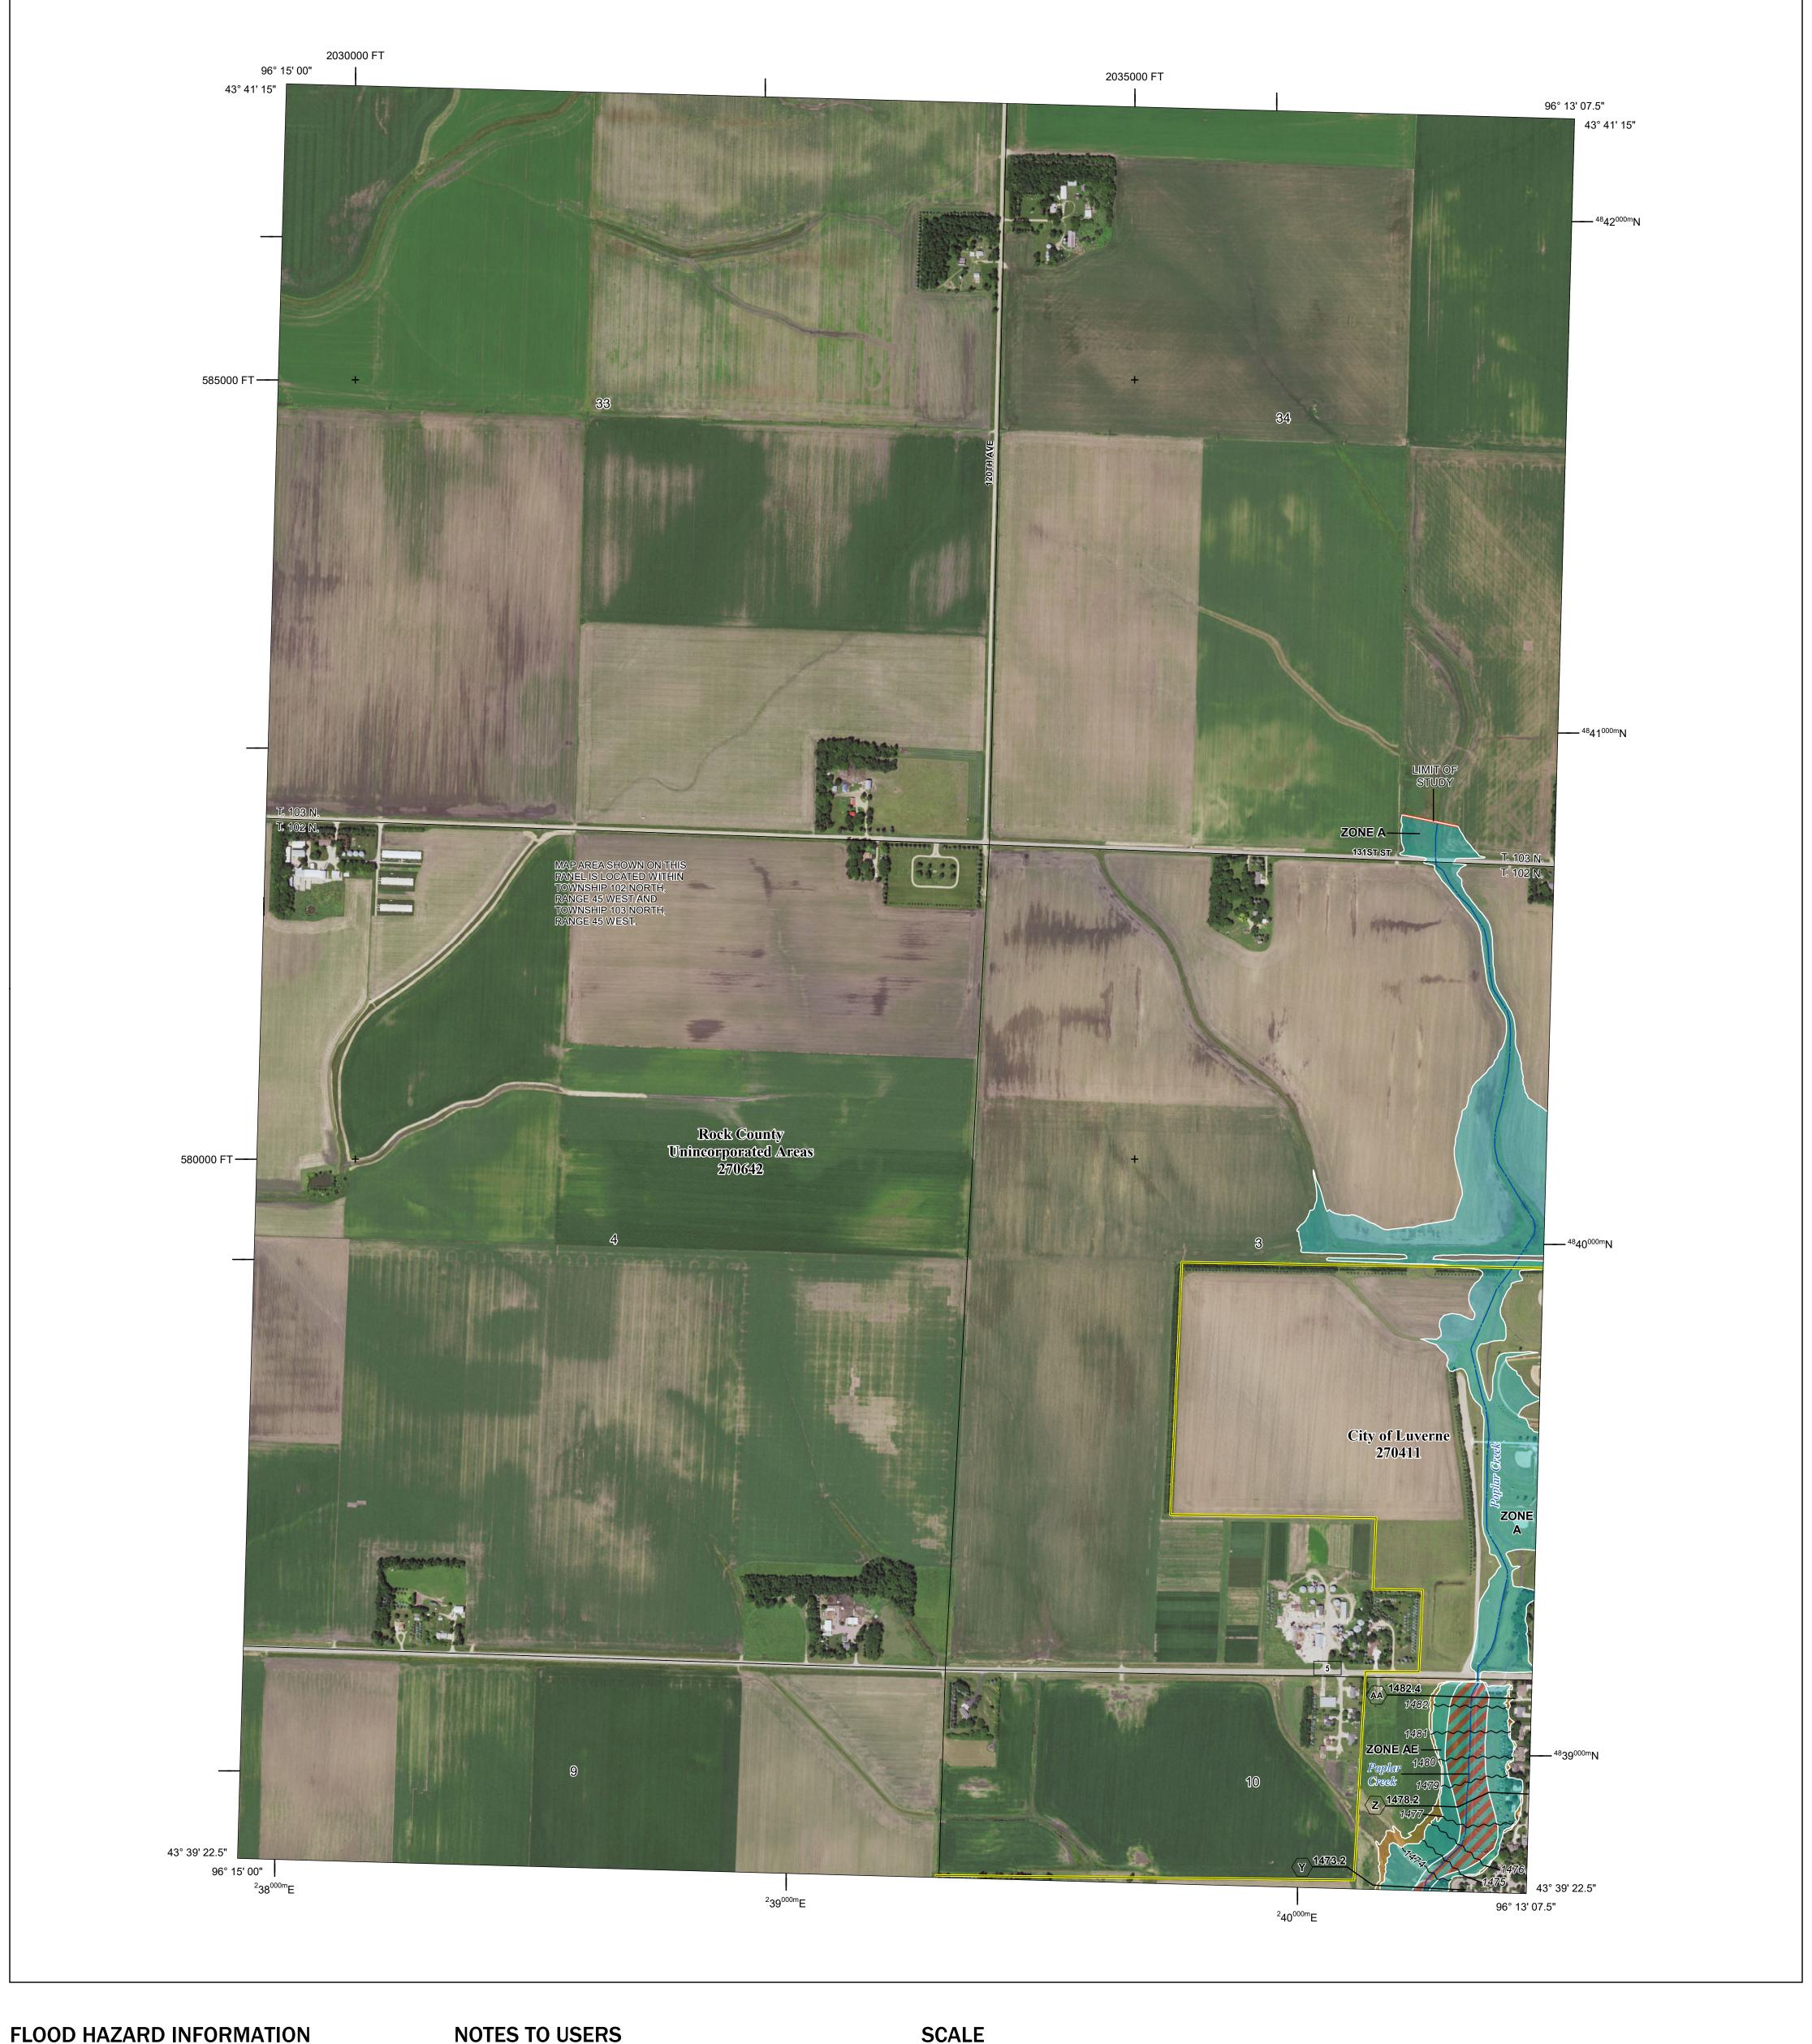

## FLOOD HAZARD INFORMATION

SEE FIS REPORT FOR DETAILED LEGEND AND INDEX MAP FOR FIRM PANEL LAYOUT THE INFORMATION DEPICTED ON THIS MAP AND SUPPORTING **DOCUMENTATION ARE ALSO AVAILABLE IN DIGITAL FORMAT AT** 

**Limit of Study** 

For information and questions about this Flood Insurance Rate Map (FIRM), available products associated with this FIRM, including historic versions, the current map date for each FIRM panel, how to order products, or the National Flood Insurance Program (NFIP) in general, please call the FEMA Mapping Insurance eXchange at 1-877-FEMA-MAP (1-877-336-2627) or visit the FEMA Flood Map Service Center website at https://msc.fema.gov. Available products may include previously issued Letters of Map Change, a Flood Insurance Study Report, and/or digital versions of this map.

For community and countywide map dates refer to the Flood Insurance Study Report for this jurisdiction. To determine if flood insurance is available in this community, contact your Insurance agent or call the National

Flood Insurance Program at 1-800-638-6620. Base map information shown on this FIRM was provided in digital format by the United States Department of Agriculture(USDA). This information was derived from digital orthophotography at a 2-foot resolution from

photography dated 2019.