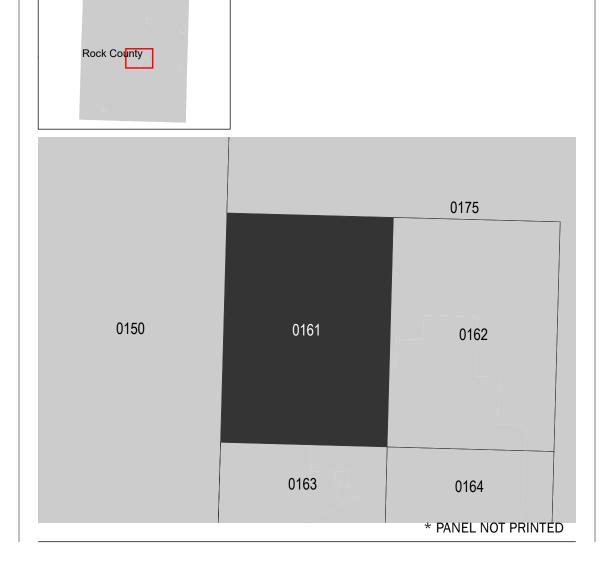

## PANEL LOCATOR

National Flood Insurance Program SZONEX

NATIONAL FLOOD INSURANCE PROGRAM

FLOOD INSURANCE RATE MAP **ROCK COUNTY, MINNESOTA** 

Panel Contains:

COMMUNITY PANEL SUFFIX NUMBER LUVERNE, CITY OF 270411 0161 ROCK COUNTY 270642 0161