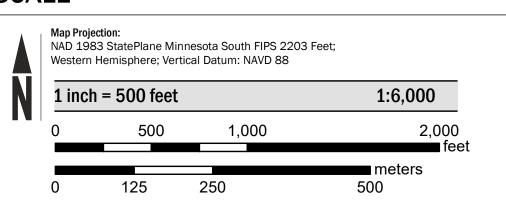

se products can be ordered or obtained directly from the website. Communities annexing land on adjacent FIRM panels must obtain a current copy of the adjacent panel as well as the current FIRM Index. These may be ordered directly from the Flood Map Service Center at the number listed

For community and countywide map dates refer to the Flood Insurance Study Report for this jurisdiction. To determine if flood insurance is available in this community, contact your Insurance agent or call the National

Flood Insurance Program at 1-800-638-6620. Base map information shown on this FIRM was provided in digital format by the United States Department of Agriculture(USDA). This information was derived from digital orthophotography at a 2-foot resolution from

photography dated 2019.

## **SCALE**



## PANEL LOCATOR



National Flood Insurance Program SZONEX

NATIONAL FLOOD INSURANCE PROGRAM

FLOOD INSURANCE RATE MAP **ROCK COUNTY, MINNESOTA** 



Panel Contains:

COMMUNITY PANEL SUFFIX NUMBER LUVERNE, CITY OF 270411 0161 ROCK COUNTY 270642 0161

> **PRELIMINARY** 8/26/2022

> > **VERSION NUMBER** 2.6.3.5 **MAP NUMBER** 27133C0161C **EFFECTIVE DATE**