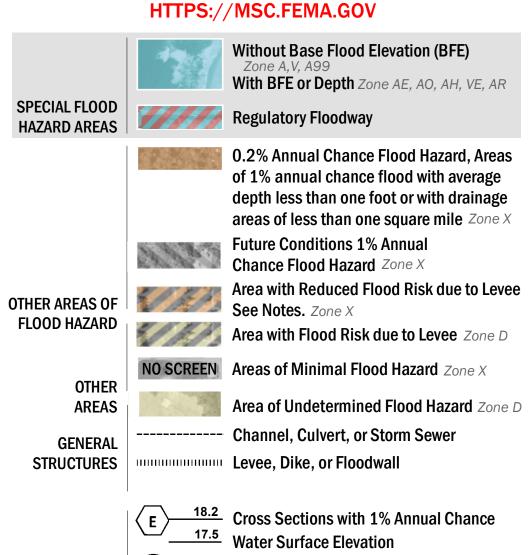

## FLOOD HAZARD INFORMATION

SEE FIS REPORT FOR DETAILED LEGEND AND INDEX MAP FOR FIRM PANEL LAYOUT THE INFORMATION DEPICTED ON THIS MAP AND SUPPORTING **DOCUMENTATION ARE ALSO AVAILABLE IN DIGITAL FORMAT AT** 

**Coastal Transect** 

--------- Profile Baseline

OTHER

**FEATURES** 

**Coastal Transect Baseline** 

Hydrographic Feature

**Jurisdiction Boundary** 

**Base Flood Elevation Line (BFE)** 

**Limit of Study** 

For information and questions about this Flood Insurance Rate Map (FIRM), available products associated with this FIRM, including historic versions, the current map date for each FIRM panel, how to order products, or the National Flood Insurance Program (NFIP) in general, please call the FEMA Mapping Insurance eXchange at 1-877-FEMA-MAP (1-877-336-2627) or visit the FEMA Flood Map Service Center website at https://msc.fema.gov. Available products may include previously issued Letters of Map Change, a Flood Insurance Study Report, and/or digital versions of this map.