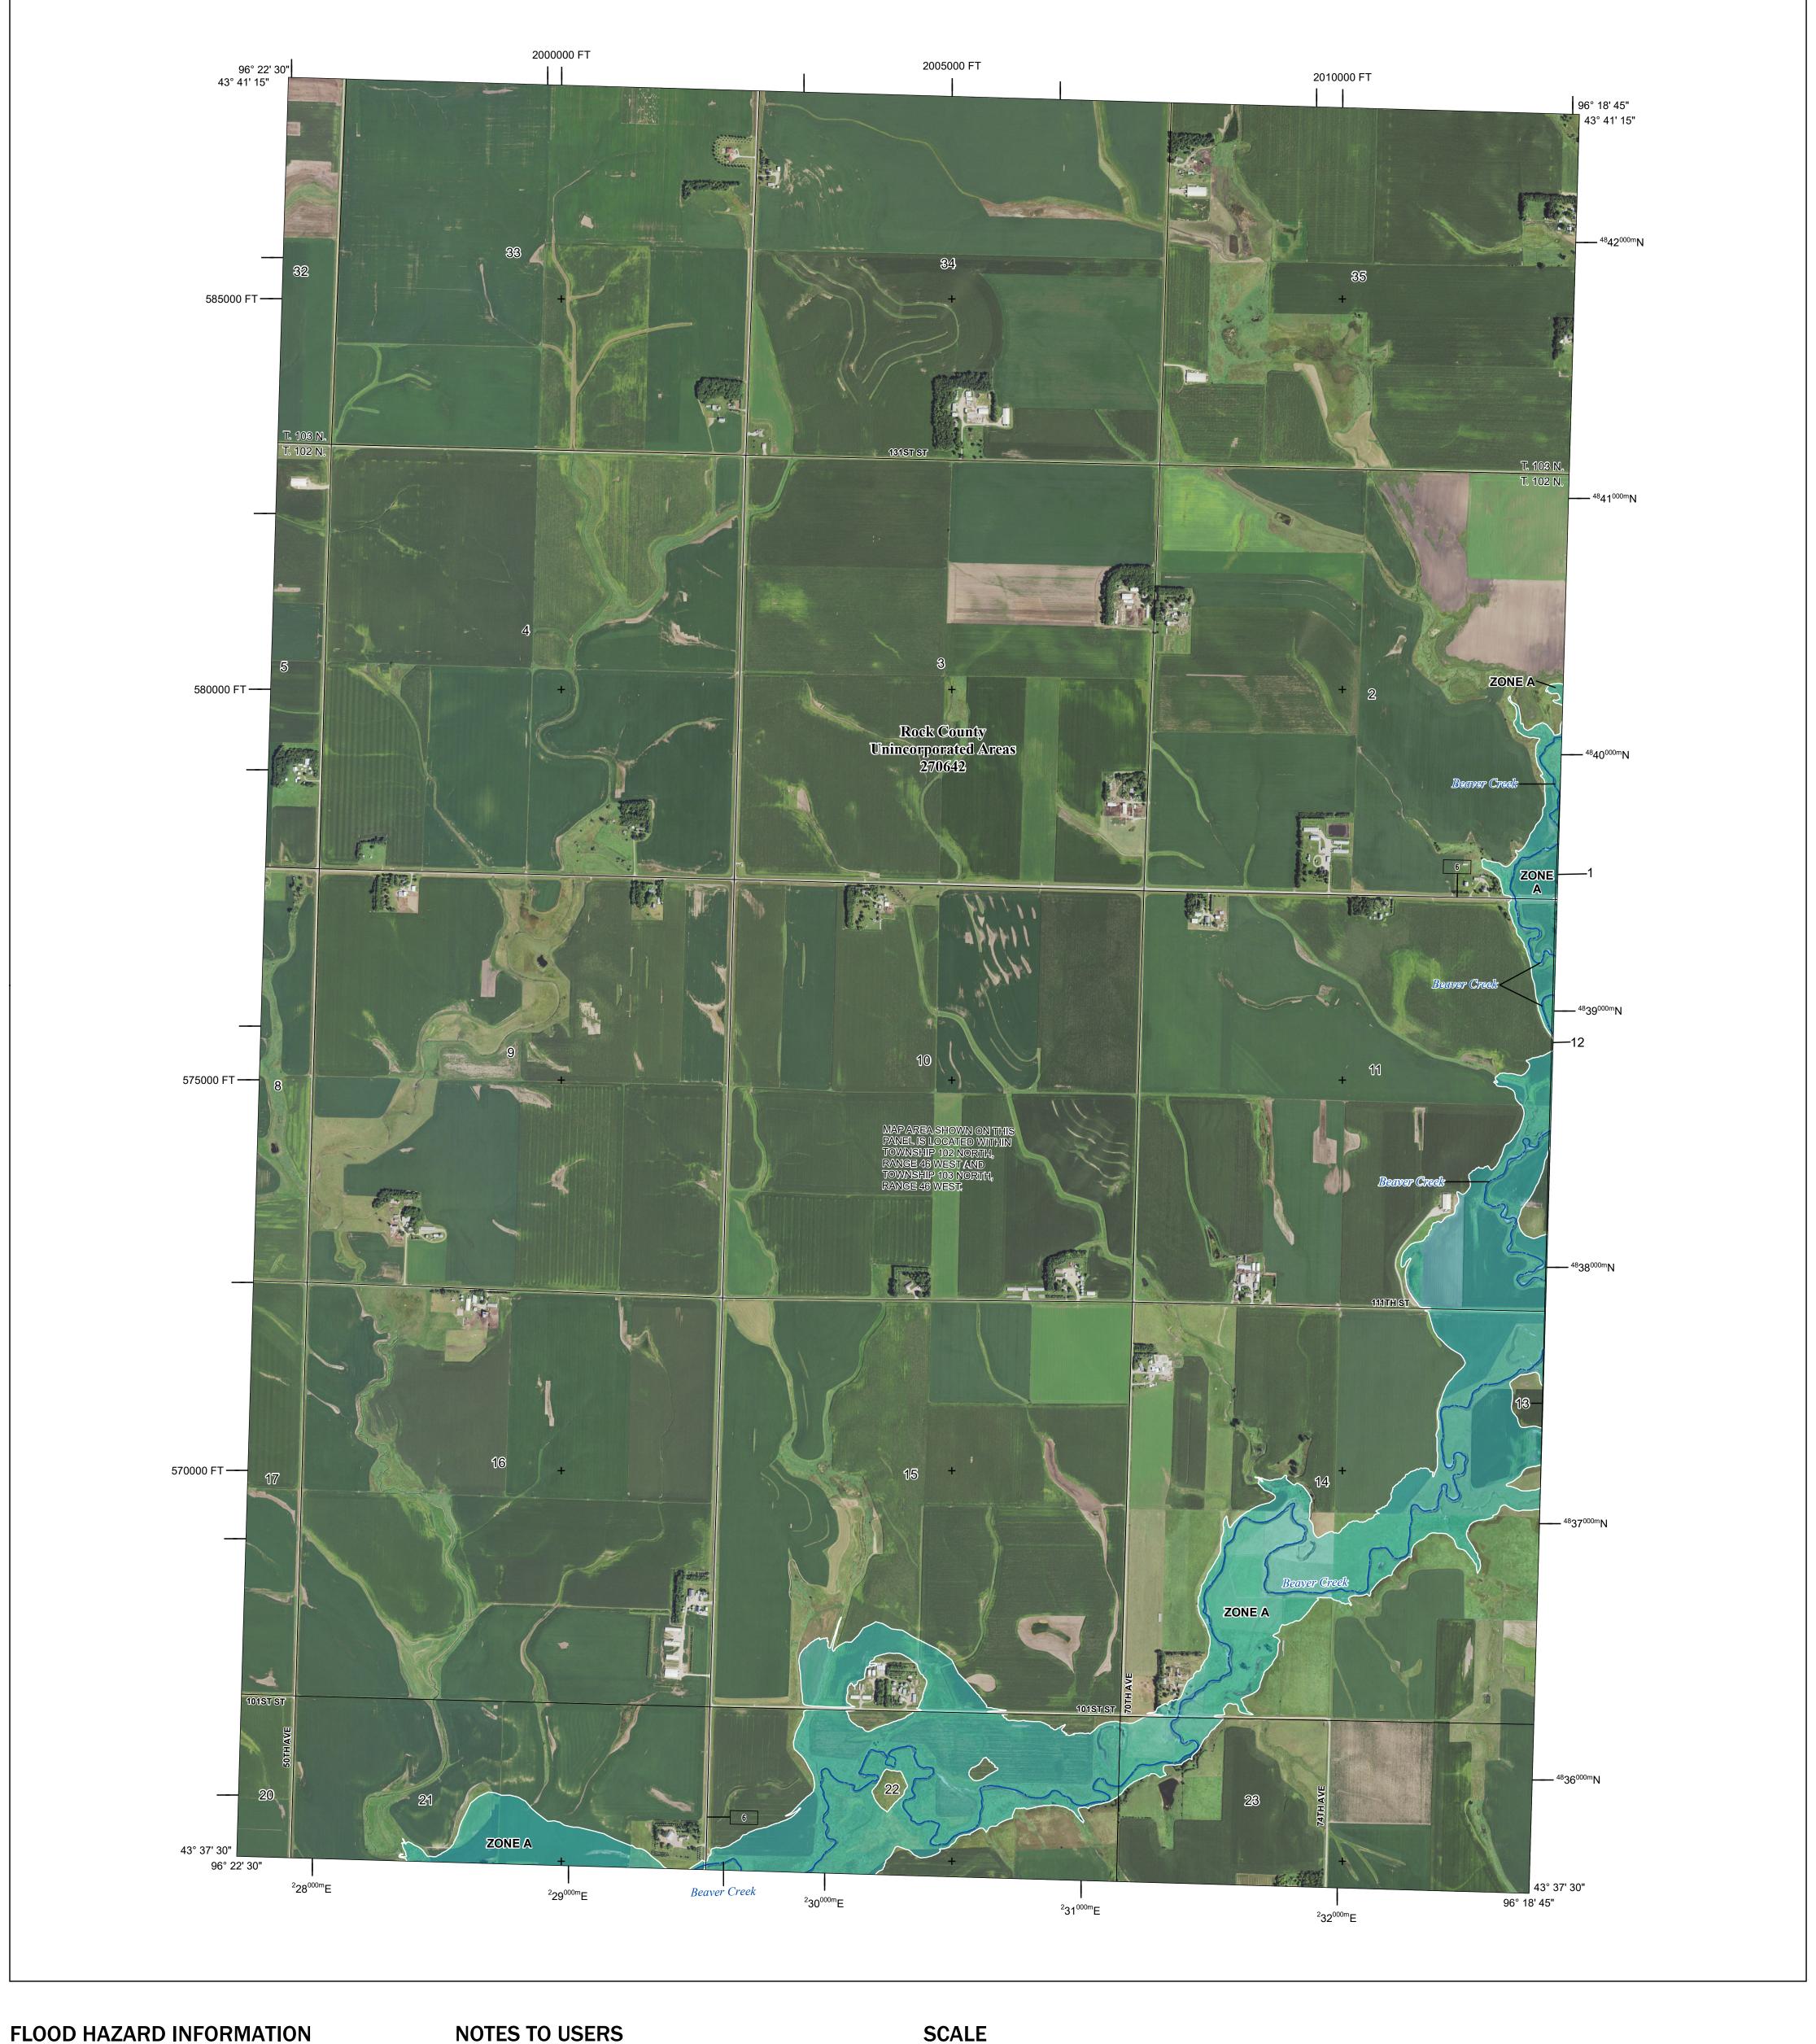

Flood Insurance Program at 1-800-638-6620. Base map information shown on this FIRM was provided in digital format by the United States Department of Agriculture(USDA). This information was derived from digital orthophotography at a 2-foot resolution from

photography dated 2019.

PANEL LOCATOR

SZONEX

ROCK COUNTY, MINNESOTA

FLOOD INSURANCE RATE MAP

NATIONAL FLOOD INSURANCE PROGRAM

Panel Contains: COMMUNITY

NUMBER PANEL SUFFIX ROCK COUNTY 270642 0140

> **PRELIMINARY** 8/26/2022

> > **VERSION NUMBER** 2.6.3.5 **MAP NUMBER** 27133C0140C **EFFECTIVE DATE**