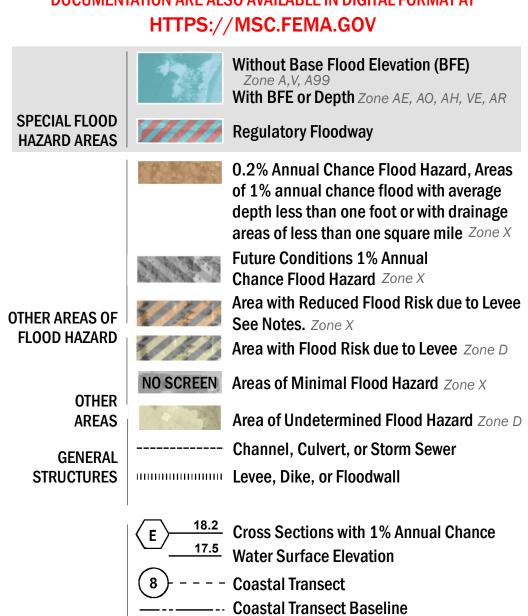

SEE FIS REPORT FOR DETAILED LEGEND AND INDEX MAP FOR FIRM PANEL LAYOUT THE INFORMATION DEPICTED ON THIS MAP AND SUPPORTING **DOCUMENTATION ARE ALSO AVAILABLE IN DIGITAL FORMAT AT** 

— - Profile Baseline

Hydrographic Feature

**Jurisdiction Boundary** 

**Base Flood Elevation Line (BFE)** 

Limit of Study

OTHER

**FEATURES** 

For information and questions about this Flood Insurance Rate Map (FIRM), available products associated with this FIRM, including historic versions, the current map date for each FIRM panel, how to order products, or the National Flood Insurance Program (NFIP) in general, please call the FEMA Mapping Insurance eXchange at 1-877-FEMA-MAP (1-877-336-2627) or visit the FEMA Flood Map Service Center website at https://msc.fema.gov. Available products may include previously issued Letters of Map Change, a Flood Insurance Study Report, and/or digital versions of this map. Many of these products can be ordered or obtained directly from the website.