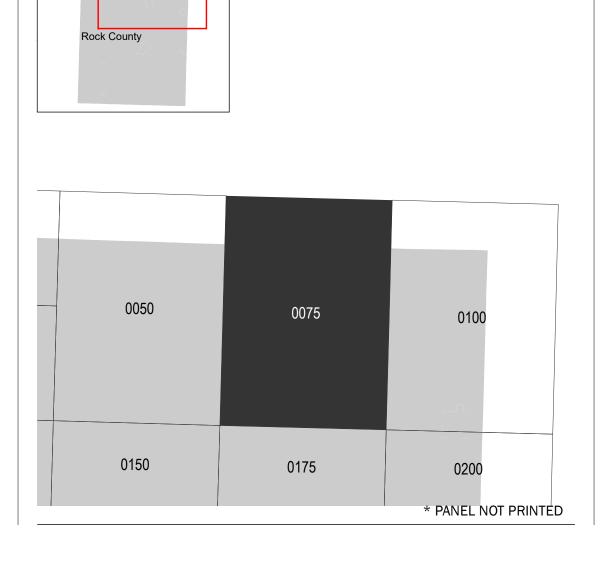

## PANEL LOCATOR

NATIONAL FLOOD INSURANCE PROGRAM

**ROCK COUNTY, MINNESOTA** 

FLOOD INSURANCE RATE MAP

PANEL **75** OF **300** 

Panel Contains:

COMMUNITY NUMBER PANEL SUFFIX HARDWICK, CITY OF 270408 0075 **ROCK COUNTY** 270642 0075