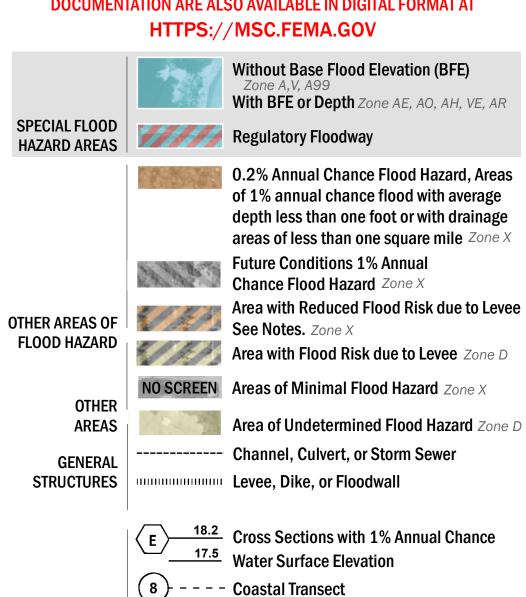

SEE FIS REPORT FOR DETAILED LEGEND AND INDEX MAP FOR FIRM PANEL LAYOUT THE INFORMATION DEPICTED ON THIS MAP AND SUPPORTING **DOCUMENTATION ARE ALSO AVAILABLE IN DIGITAL FORMAT AT** 

**Coastal Transect Baseline** 

Hydrographic Feature

**Jurisdiction Boundary** 

----- 513 ---- Base Flood Elevation Line (BFE)

**Limit of Study** 

OTHER

**FEATURES** 

— - Profile Baseline

For information and questions about this Flood Insurance Rate Map (FIRM), available products associated with this FIRM, including historic versions, the current map date for each FIRM panel, how to order products, or the National Flood Insurance Program (NFIP) in general, please call the FEMA Mapping Insurance eXchange at 1-877-FEMA-MAP (1-877-336-2627) or visit the FEMA Flood Map Service Center website at https://msc.fema.gov. Available products may include previously issued Letters of Map Change, a Flood Insurance Study Report, and/or digital versions of this map. Many of these products can be ordered or obtained directly from the website.