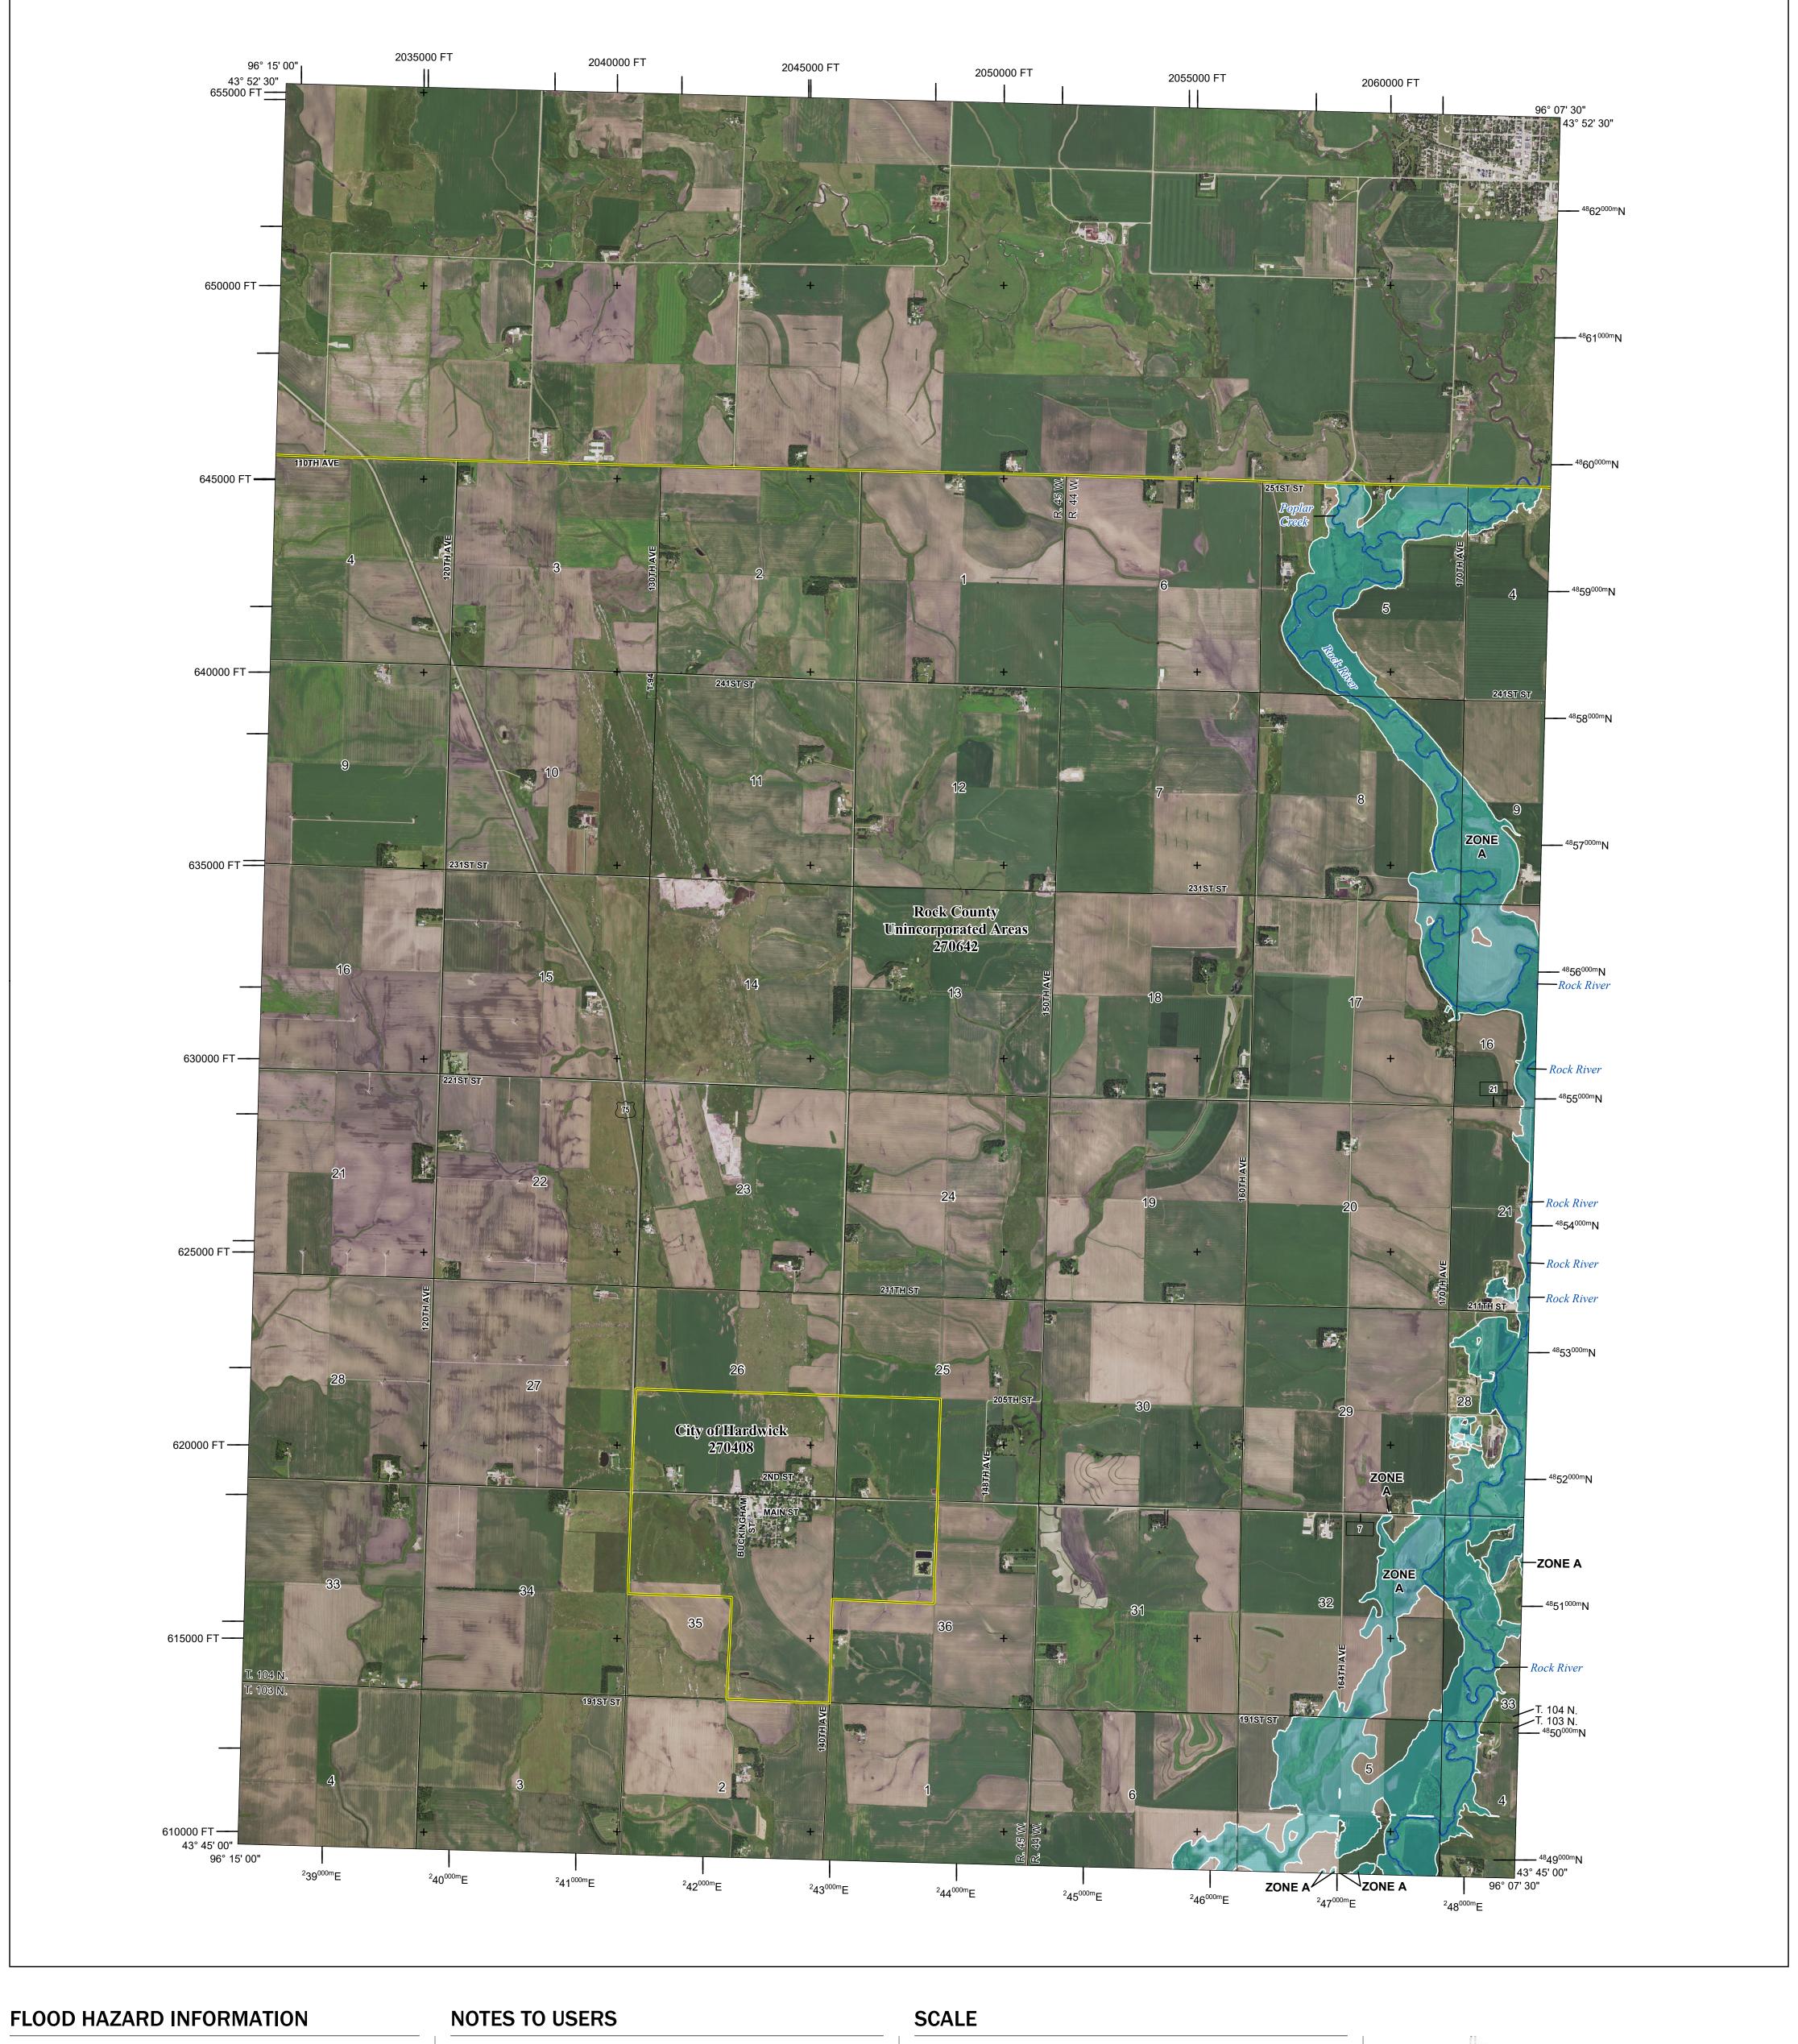

Flood Insurance Program at 1-800-638-6620. Base map information shown on this FIRM was provided in digital format by the United States Department of Agriculture(USDA). This information was derived from digital orthophotography at a 2-foot resolution from

photography dated 2019.