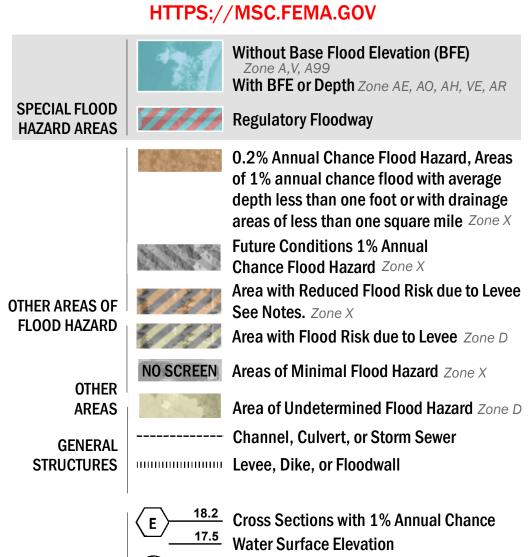

SEE FIS REPORT FOR DETAILED LEGEND AND INDEX MAP FOR FIRM PANEL LAYOUT THE INFORMATION DEPICTED ON THIS MAP AND SUPPORTING **DOCUMENTATION ARE ALSO AVAILABLE IN DIGITAL FORMAT AT** 

**Coastal Transect** 

— - Profile Baseline

**Coastal Transect Baseline** 

Hydrographic Feature

**Jurisdiction Boundary** 

**Base Flood Elevation Line (BFE)** 

Limit of Study

OTHER

**FEATURES** 