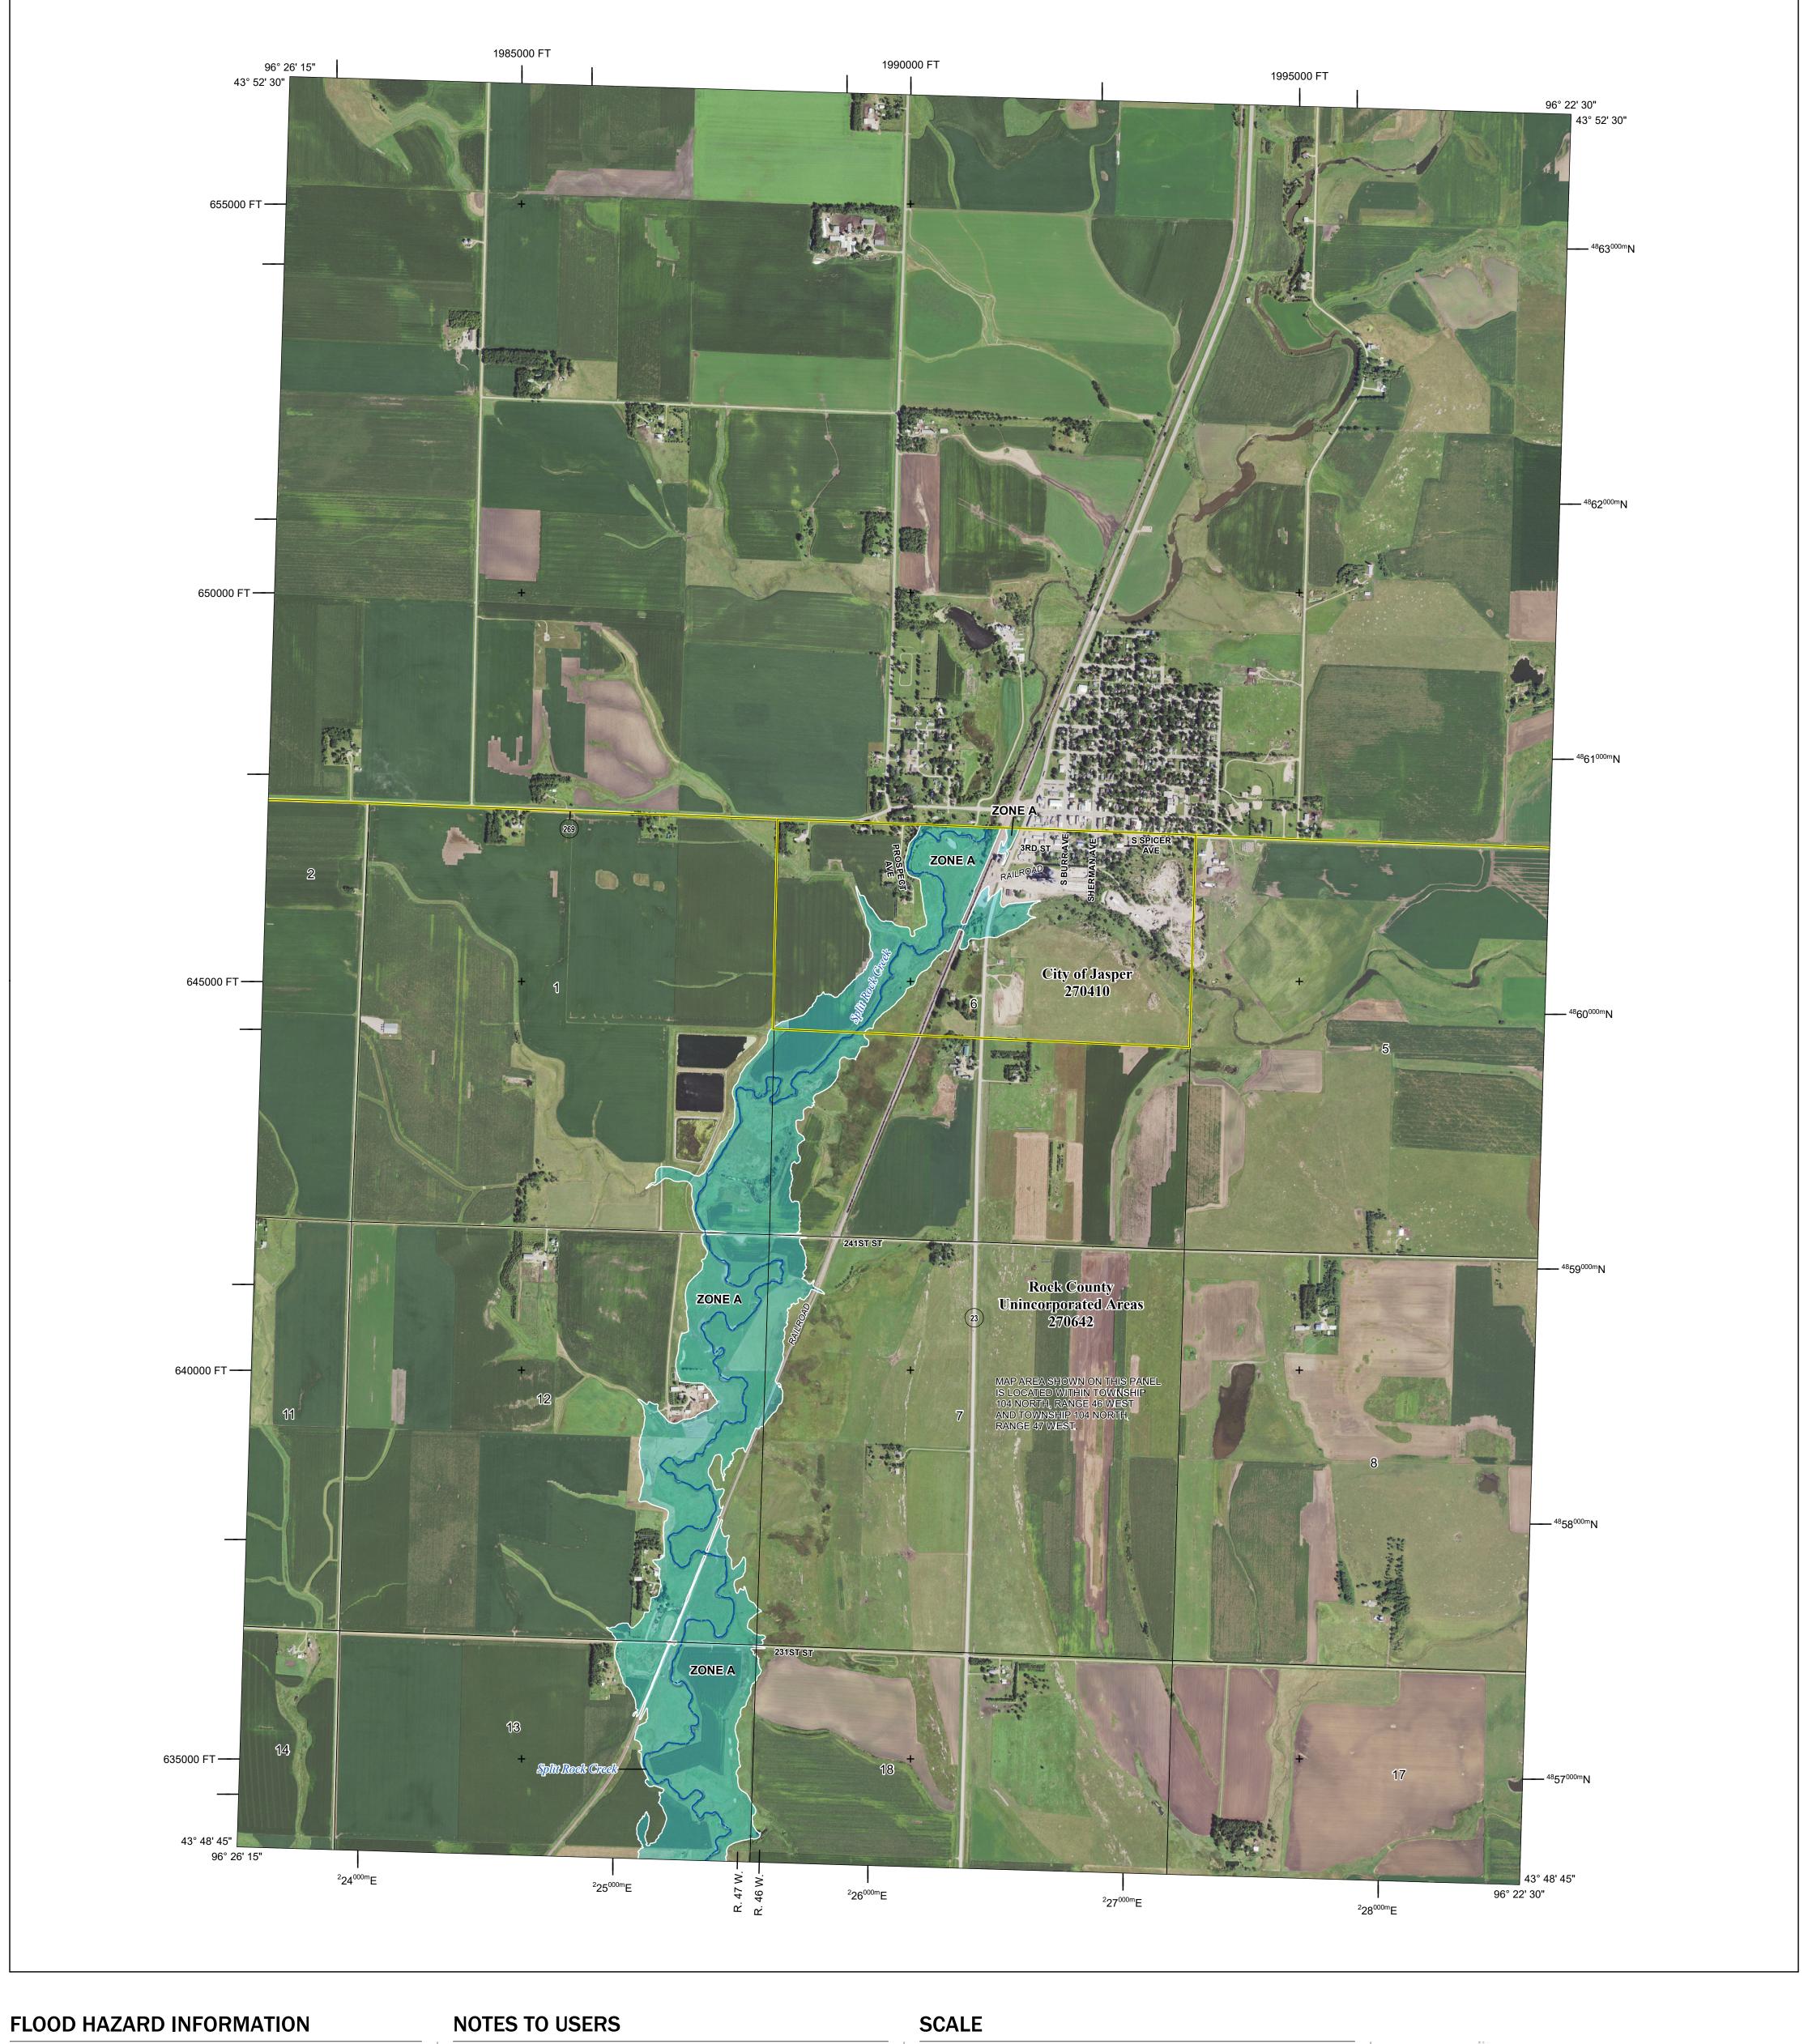

Flood Insurance Program at 1-800-638-6620. Base map information shown on this FIRM was provided in digital format by the United States Department of Agriculture(USDA). This information was derived from digital orthophotography at a 2-foot resolution from

photography dated 2019.

\* PANEL NOT PRINTED

National Flood Insurance Program

SZONEX

NATIONAL FLOOD INSURANCE PROGRAM

FLOOD INSURANCE RATE MAP **ROCK COUNTY, MINNESOTA** 

Panel Contains: COMMUNITY NUMBER PANEL SUFFIX JASPER, CITY OF 270410 0010

**ROCK COUNTY** 270642 0010

> **PRELIMINARY** 8/26/2022

> > **VERSION NUMBER** 2.6.3.5 **MAP NUMBER** 27133C0010C **EFFECTIVE DATE**